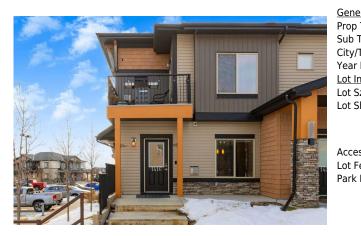

## 2461 BAYSPRINGS Link #1416, Airdrie T4B 4C6

| MLS®#:  | A2182954 | Area:   | Baysprings | Listing<br>Date: | 12/11/24 | List Price: <b>\$299,990</b> |
|---------|----------|---------|------------|------------------|----------|------------------------------|
| Status: | Pending  | County: | Airdrie    | Change:          | None     | Association: Fort McMurray   |

| eral Informatior<br>Type: | Residential   |                    |           | <u>DOM</u><br><b>10</b> |                   |
|---------------------------|---------------|--------------------|-----------|-------------------------|-------------------|
|                           |               |                    |           |                         |                   |
| Type:                     | Row/Townhouse |                    |           | <u>Layout</u>           |                   |
| /Town:                    | Airdrie       | Finished Floor Are | <u>ea</u> | Beds:                   | 2 (2 )            |
| r Built:                  | 2016          | Abv Sqft:          | 826       | Baths:                  | 1.0 (1 0)         |
| Information               |               | Low Sqft:          |           | Style:                  | Stacked Townhouse |
| Sz Ar:                    | 883 sqft      | Ttl Sqft:          | 826       |                         |                   |
| Shape:                    |               |                    |           | D. dites                |                   |
| •                         |               |                    |           | <u>Parking</u>          |                   |
|                           |               |                    |           | Ttl Park:               | 1                 |
|                           |               |                    |           | Garage Sz:              |                   |
| ess:                      |               |                    |           |                         |                   |
| Feat:                     | Landscaped    |                    |           |                         |                   |
| Feat:                     | Plug-In,Stall |                    |           |                         |                   |