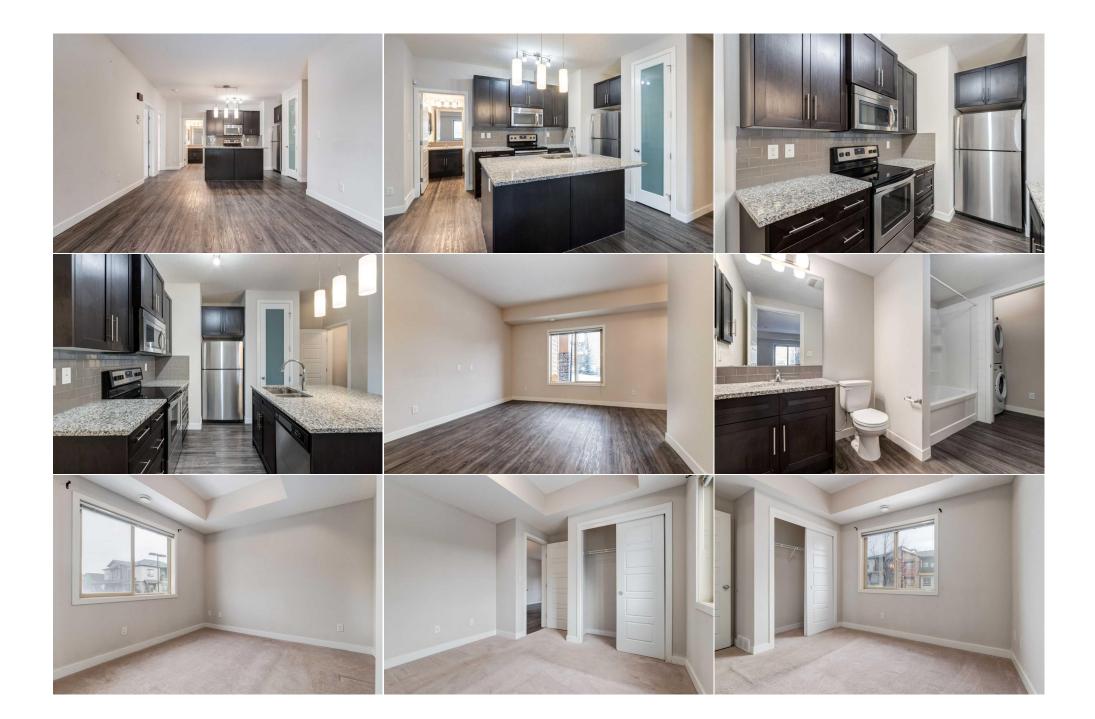

Utilities and Features

| Roof:<br>Heating:<br>Sewer: | Asphalt<br>Forced Air                  |                                      | Construction:<br><b>Wood Frame</b><br>Flooring:                                                             | Wood Frame<br>Flooring:<br>Carpet,Laminate<br>Water Source:<br>Fnd/Bsmt:<br>Poured Concrete |               |  |
|-----------------------------|----------------------------------------|--------------------------------------|-------------------------------------------------------------------------------------------------------------|---------------------------------------------------------------------------------------------|---------------|--|
| Ext Feat:<br>Kitchen Appl:  | Private Entrance<br>Built-In Oven.Dish | washer.Electric Stove.Microwave.Refr | Carpet,Laminate<br>Water Source:<br>Fnd/Bsmt:<br>Poured Concrete                                            |                                                                                             |               |  |
| Int Feat:<br>Utilities:     | -                                      |                                      | ,Microwave,Refrigerator,Washer/Dryer Stacked<br>king Home,Open Floorplan,Pantry,Storage<br>Room Information |                                                                                             |               |  |
| Room                        | Level                                  | Dimensions                           | Room                                                                                                        | Level                                                                                       | Dimensions    |  |
| Kitchen                     | Main                                   | 12`0" x 10`0"                        | Pantry                                                                                                      | Main                                                                                        | 3`0" x 2`4"   |  |
| Living Room                 | Main                                   | 12`0" x 12`0"                        | Dining Room                                                                                                 | Main                                                                                        | 5`0" x 5`0"   |  |
| Foyer                       | Main                                   | 6`5" x 6`1"                          | Bedroom - Primary                                                                                           | Main                                                                                        | 12`5" x 10`1" |  |
| Bedroom                     | Main                                   | 11`11" x 9`3"                        | 4pc Bathroom                                                                                                | Main                                                                                        | 10`8" x 6`2"  |  |
| Laundry                     | Main                                   | 9`0" x 3`3"                          | <b>Storage</b><br>Legal/Tax/Financial                                                                       | Main                                                                                        | 7`11" x 3`8"  |  |