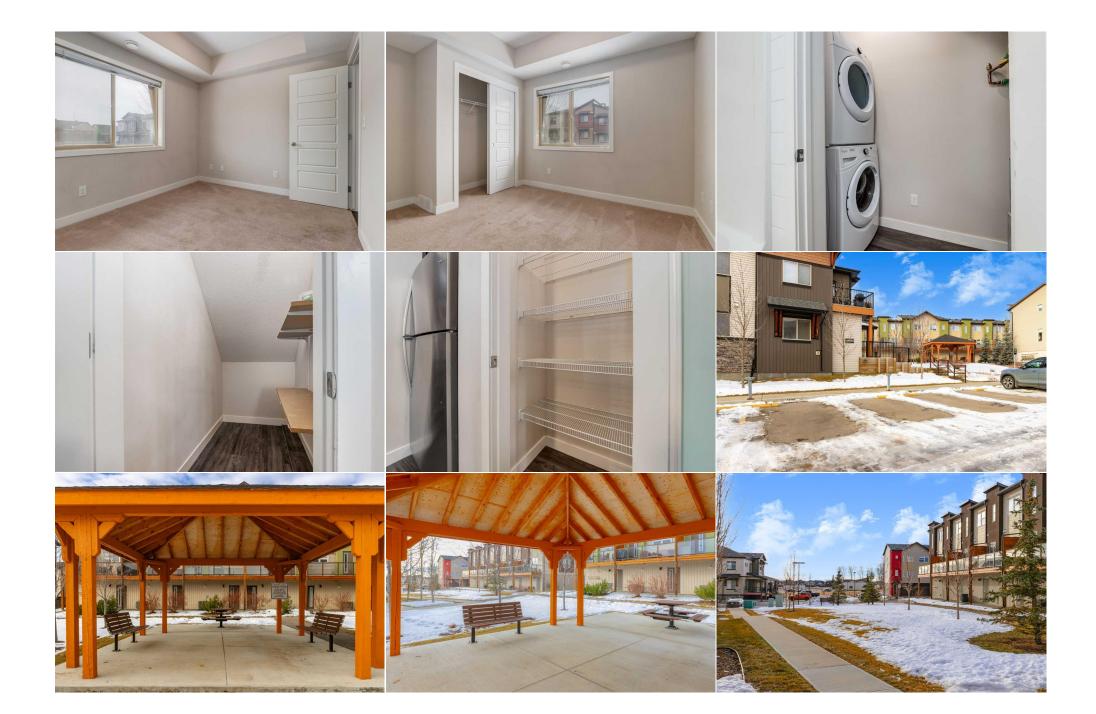

Utilities and Features

| Roof:<br>Heating:<br>Sewer: | Asphalt<br>Forced Air                  |                                      | Construction:<br><b>Wood Frame</b><br>Flooring:                                                             | Wood Frame<br>Flooring:<br>Carpet,Laminate<br>Water Source:<br>Fnd/Bsmt:<br>Poured Concrete |               |  |
|-----------------------------|----------------------------------------|--------------------------------------|-------------------------------------------------------------------------------------------------------------|---------------------------------------------------------------------------------------------|---------------|--|
| Ext Feat:<br>Kitchen Appl:  | Private Entrance<br>Built-In Oven.Dish | washer.Electric Stove.Microwave.Refr | Carpet,Laminate<br>Water Source:<br>Fnd/Bsmt:<br>Poured Concrete                                            |                                                                                             |               |  |
| Int Feat:<br>Utilities:     | -                                      |                                      | ,Microwave,Refrigerator,Washer/Dryer Stacked<br>king Home,Open Floorplan,Pantry,Storage<br>Room Information |                                                                                             |               |  |
| Room                        | Level                                  | Dimensions                           | Room                                                                                                        | Level                                                                                       | Dimensions    |  |
| Kitchen                     | Main                                   | 12`0" x 10`0"                        | Pantry                                                                                                      | Main                                                                                        | 3`0" x 2`4"   |  |
| Living Room                 | Main                                   | 12`0" x 12`0"                        | Dining Room                                                                                                 | Main                                                                                        | 5`0" x 5`0"   |  |
| Foyer                       | Main                                   | 6`5" x 6`1"                          | Bedroom - Primary                                                                                           | Main                                                                                        | 12`5" x 10`1" |  |
| Bedroom                     | Main                                   | 11`11" x 9`3"                        | 4pc Bathroom                                                                                                | Main                                                                                        | 10`8" x 6`2"  |  |
| Laundry                     | Main                                   | 9`0" x 3`3"                          | <b>Storage</b><br>Legal/Tax/Financial                                                                       | Main                                                                                        | 7`11" x 3`8"  |  |