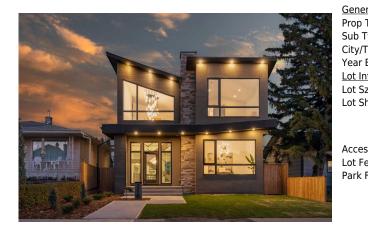

## 216 13 Street, Calgary T2E1B7

| MLS®#:  | A2182965 | Area:   | Renfrew | Listing          | 12/11/24 | List Price: <b>\$1,899,900</b> |
|---------|----------|---------|---------|------------------|----------|--------------------------------|
| Status: | Active   | County: | Calgary | Date:<br>Change: | None     | Association: Fort McMurray     |

| eral Information   | -                                                                               |                   |           | DOM           |           |  |  |  |
|--------------------|---------------------------------------------------------------------------------|-------------------|-----------|---------------|-----------|--|--|--|
| o Type:            | Residential                                                                     |                   |           | 52            |           |  |  |  |
| Type:              | Detached                                                                        |                   |           | <u>Layout</u> |           |  |  |  |
| /Town:             | Calgary                                                                         | Finished Floor Ar | <u>ea</u> | Beds:         | 4 (3 1 )  |  |  |  |
| r Built:           | 2024                                                                            | Abv Sqft:         | 2,955     | Baths:        | 4.5 (4 1) |  |  |  |
| <u>Information</u> |                                                                                 | Low Sqft:         |           | Style:        | 2 Storey  |  |  |  |
| Sz Ar:             | 4,391 sqft                                                                      | Ttl Sqft:         | 2,955     |               |           |  |  |  |
| Shape:             |                                                                                 |                   |           | Parking       |           |  |  |  |
|                    |                                                                                 |                   |           | Ttl Park:     | 2         |  |  |  |
|                    |                                                                                 |                   |           | Garage Sz:    | 2         |  |  |  |
| ess:               |                                                                                 |                   |           | -             |           |  |  |  |
| Feat:<br>< Feat:   | Back Lane,Front Yard,Landscaped,Level,Views<br>Double Garage Detached,Insulated |                   |           |               |           |  |  |  |