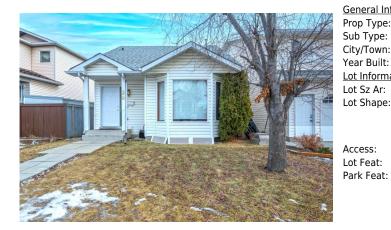

## 39 ERIN Circle, Calgary T2B 3H9

| MLS®#:  | A2182974 | Area:   | Erin Woods | Listing<br>Date: | 12/10/24 | List Price: <b>\$495,000</b> |
|---------|----------|---------|------------|------------------|----------|------------------------------|
| Status: | Active   | County: | Calgary    | Change:          | None     | Association: Fort McMurray   |

| eral Information |                              |                     |                       | DOM           |           |
|------------------|------------------------------|---------------------|-----------------------|---------------|-----------|
| Туре:            | Residential                  |                     |                       | 11            |           |
| Гуре:            | Detached                     |                     |                       | <u>Layout</u> |           |
| Town:            | Calgary                      | Finished Floor Ar   | <u>ea</u>             | Beds:         | 5 (3 2 )  |
| Built:           | 1994                         | Abv Sqft:           | 1,073                 | Baths:        | 2.5 (2 1) |
| nformation       |                              | Low Sqft:           |                       | Style:        | Bi-Level  |
| z Ar:            | 3,250 sqft                   | Ttl Sqft:           | 1,073                 |               |           |
| hape:            |                              |                     |                       | Parking       |           |
|                  |                              |                     |                       | Ttl Park:     | 2         |
|                  |                              |                     |                       | Garage Sz:    | -         |
| ss:              |                              |                     |                       | 00.090 02.    |           |
| eat:<br>Feat:    | Back Lane,Back<br>Off Street | Yard,Cul-De-Sac,Fro | nt Yard,Street Lighti | ng            |           |