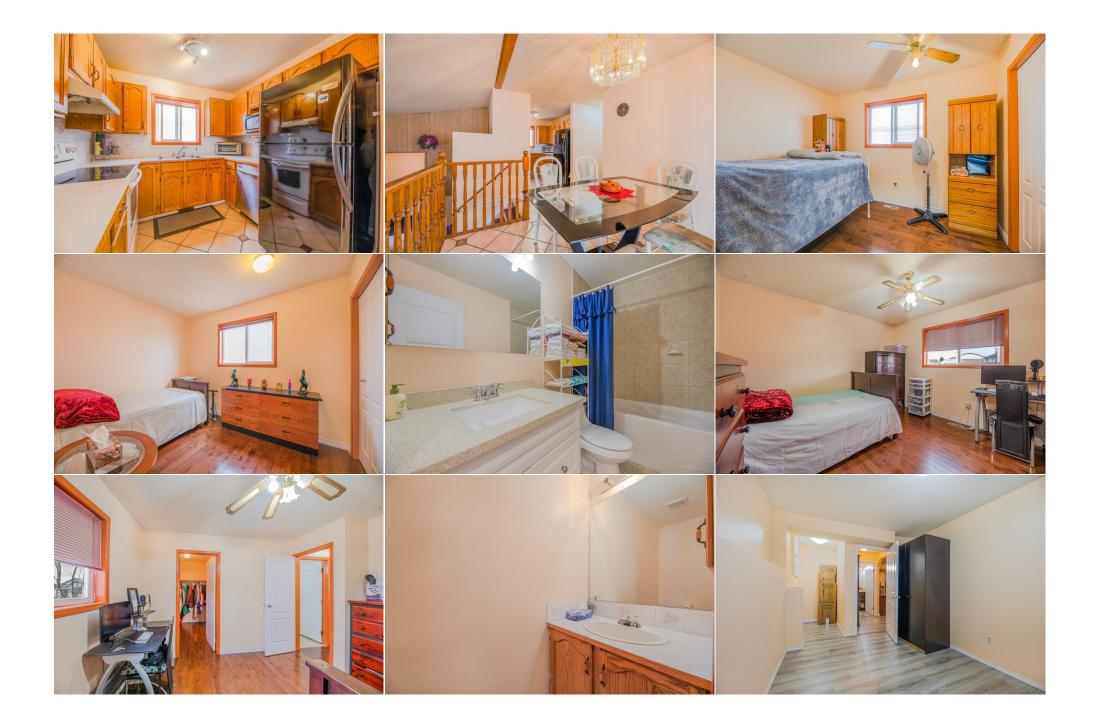

Utilities and Features

| Roof:<br>Heating:<br>Sewer:<br>Ext Feat: | Asphalt<br>Forced Air<br>Other |                   |                                   | Construction:<br>Vinyl Siding,Wood Frame<br>Flooring:<br>Laminate,Tile,Vinyl<br>Water Source:<br>Fnd/Bsmt:<br>Poured Concrete |          |                |   |
|------------------------------------------|--------------------------------|-------------------|-----------------------------------|-------------------------------------------------------------------------------------------------------------------------------|----------|----------------|---|
| Kitchen Appl:                            |                                |                   | Microwave,Refrigerator,See Remark | s,Washer                                                                                                                      |          |                |   |
| Int Feat:<br>Utilities:                  |                                | No Animal Home,No | Smoking Home                      |                                                                                                                               |          |                |   |
| otinico.                                 |                                |                   |                                   | Room Information                                                                                                              |          |                |   |
| Room                                     |                                | Level             | Dimensions                        | Room                                                                                                                          | Level    | Dimensions     | _ |
| 2pc Ensuite ba                           | ath                            | Main              | 8`9" x 3`1"                       | 4pc Bathroom                                                                                                                  | Main     | 8`8" x 4`11"   |   |
| Bedroom                                  |                                | Main              | 8`8" x 10`6"                      | Bedroom                                                                                                                       | Main     | 8`7" x 10`6"   |   |
| Dining Room                              |                                | Main              | 12`5" x 9`4"                      | Kitchen                                                                                                                       | Main     | 8`10" x 8`9"   |   |
| Living Room                              |                                | Main              | 17`2" x 13`5"                     | Bedroom - Primary                                                                                                             | Main     | 12`2" x 11`11" |   |
| 4pc Bathroom                             |                                | Basement          | 7`10" x 5`1"                      | Bedroom                                                                                                                       | Basement | 10`11" x 11`4" |   |
| Bedroom                                  |                                | Basement          | 8`7" x 17`5"                      | Family Room                                                                                                                   | Basement | 11`6" x 24`1"  |   |
| Storage                                  |                                | Basement          | 11`5" x 11`11"                    |                                                                                                                               |          |                |   |