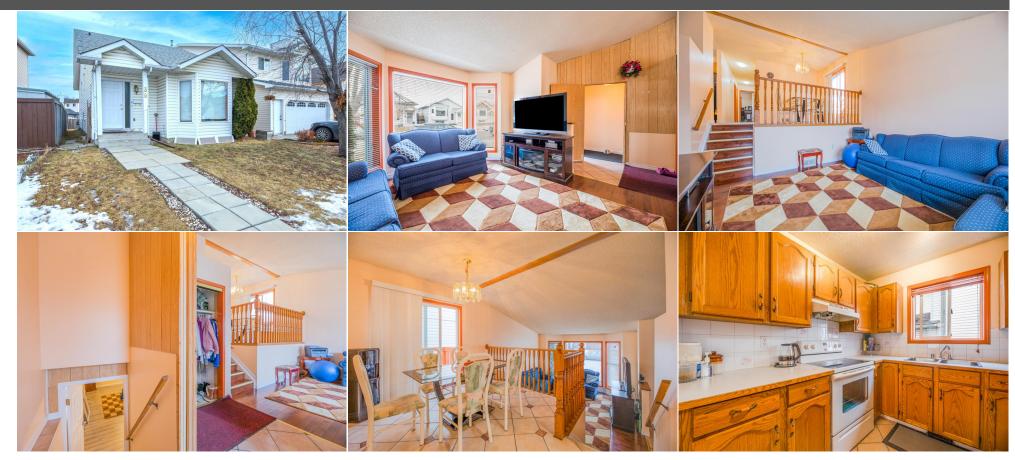

Utilities and Features

| Roof:<br>Heating:<br>Sewer:<br>Ext Feat: | Asphalt<br>Forced Air<br>Other |                   |                                   | Construction:<br>Vinyl Siding,Wood Frame<br>Flooring:<br>Laminate,Tile,Vinyl<br>Water Source:<br>Fnd/Bsmt:<br>Poured Concrete |          |                |   |
|------------------------------------------|--------------------------------|-------------------|-----------------------------------|-------------------------------------------------------------------------------------------------------------------------------|----------|----------------|---|
| Kitchen Appl:                            |                                |                   | Microwave,Refrigerator,See Remark | s,Washer                                                                                                                      |          |                |   |
| Int Feat:<br>Utilities:                  |                                | No Animal Home,No | Smoking Home                      |                                                                                                                               |          |                |   |
| otinico.                                 |                                |                   |                                   | Room Information                                                                                                              |          |                |   |
| Room                                     |                                | Level             | Dimensions                        | Room                                                                                                                          | Level    | Dimensions     | _ |
| 2pc Ensuite ba                           | ath                            | Main              | 8`9" x 3`1"                       | 4pc Bathroom                                                                                                                  | Main     | 8`8" x 4`11"   |   |
| Bedroom                                  |                                | Main              | 8`8" x 10`6"                      | Bedroom                                                                                                                       | Main     | 8`7" x 10`6"   |   |
| Dining Room                              |                                | Main              | 12`5" x 9`4"                      | Kitchen                                                                                                                       | Main     | 8`10" x 8`9"   |   |
| Living Room                              |                                | Main              | 17`2" x 13`5"                     | Bedroom - Primary                                                                                                             | Main     | 12`2" x 11`11" |   |
| 4pc Bathroom                             |                                | Basement          | 7`10" x 5`1"                      | Bedroom                                                                                                                       | Basement | 10`11" x 11`4" |   |
| Bedroom                                  |                                | Basement          | 8`7" x 17`5"                      | Family Room                                                                                                                   | Basement | 11`6" x 24`1"  |   |
| Storage                                  |                                | Basement          | 11`5" x 11`11"                    |                                                                                                                               |          |                |   |

| Legal/Tax/Financial  |                                                                                                                                                                                                                                                                                                                                                                    |  |  |  |
|----------------------|--------------------------------------------------------------------------------------------------------------------------------------------------------------------------------------------------------------------------------------------------------------------------------------------------------------------------------------------------------------------|--|--|--|
| Title:<br>Fee Simple | Zoning:<br>R-C2                                                                                                                                                                                                                                                                                                                                                    |  |  |  |
| Legal Desc:          | 9310743                                                                                                                                                                                                                                                                                                                                                            |  |  |  |
|                      | Remarks                                                                                                                                                                                                                                                                                                                                                            |  |  |  |
| Pub Rmks:            | ***5 BEDROOM BILEVEL SPLIT.2.5 BATHROOMS*** WITH MASTER 2P ENSUITE SUKEN LIVING ROOM WITH BAY WINDOW. LARGE NOOK AND KITCHEN WITH PATIO<br>DOORS TO BACK YARD. NEWLY RENOVATED 2-BEDROOM ILLEGAL BASEMENT SUITE WITH SEPARATE ENTRANCE. LIVE UP AND RENT DOWN. IT IS A GREAT, QUIET<br>AREA WITH PARKS AND SCHOOLS NEARBY AND MINUTES FROM DEERFOOT AND STONEY TR. |  |  |  |
| Inclusions:          | none                                                                                                                                                                                                                                                                                                                                                               |  |  |  |
| Property Listed By:  | Real Estate Professionals Inc.                                                                                                                                                                                                                                                                                                                                     |  |  |  |