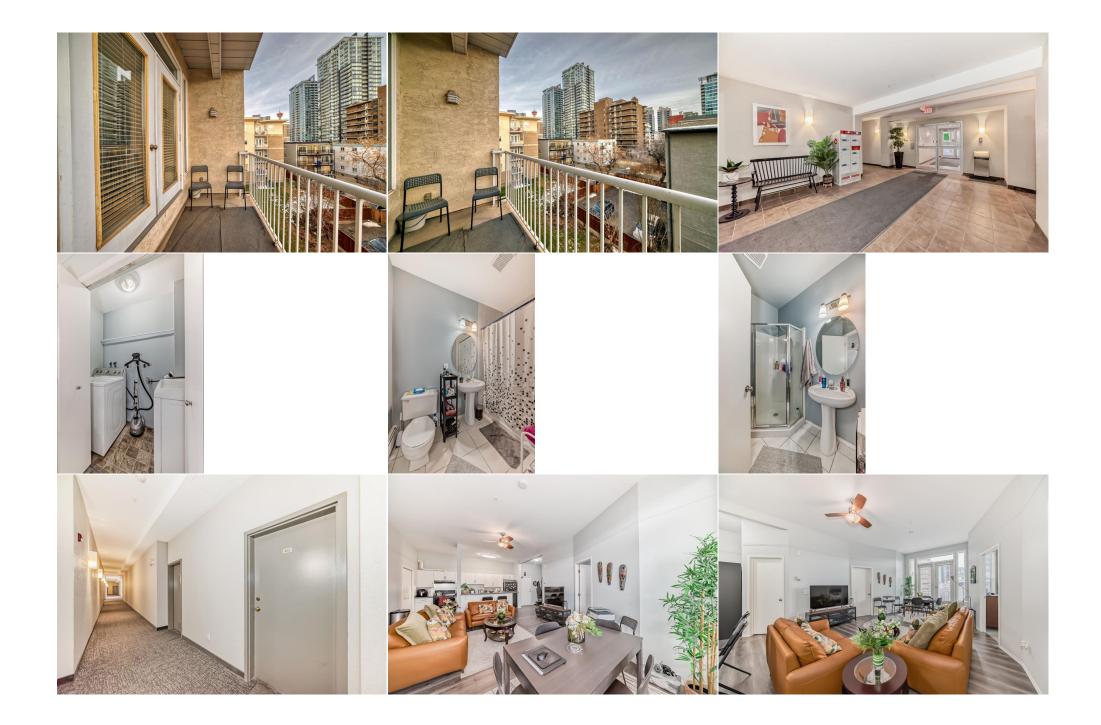

|                     | Fee Freq:<br>Monthly                                                                                                                                                                                                                                                                                                                                                                                                                                                        |
|---------------------|-----------------------------------------------------------------------------------------------------------------------------------------------------------------------------------------------------------------------------------------------------------------------------------------------------------------------------------------------------------------------------------------------------------------------------------------------------------------------------|
| Legal Desc:         | 9610209                                                                                                                                                                                                                                                                                                                                                                                                                                                                     |
|                     | Remarks                                                                                                                                                                                                                                                                                                                                                                                                                                                                     |
| Pub Rmks:           | "" OPEN HOUSE: SUNDAY, JANUARY 19, 2:00 - 4:00 PM "". Excellent well maintained two bedroom, two bathroom open plan with upgrades including flooring, interior<br>painting, bathroom fixtures and taps, spacious kitchen with island open to the expansive living dining areas, tall open 10 ft. ceiling, spacious primary bedroom with<br>full ensuite, titled underground parking. Excellent location close to downtown, Stampede grounds, restaurants, pubs and shopping |
| Inclusions:         | none                                                                                                                                                                                                                                                                                                                                                                                                                                                                        |
| Property Listed By: | Royal LePage Solutions                                                                                                                                                                                                                                                                                                                                                                                                                                                      |