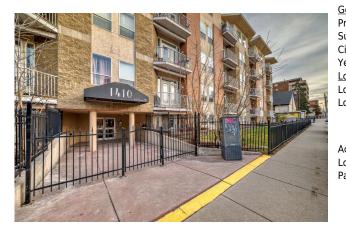

## 1410 2 Street #412, Calgary T2R 1R1

| MLS®#:  | A2182994 | Area:   | Beltline | Listing<br>Date: | 12/11/24      | List Price: <b>\$354,900</b> |
|---------|----------|---------|----------|------------------|---------------|------------------------------|
| Status: | Active   | County: | Calgary  | Change:          | -\$5k, 13-Jan | Association: Fort McMurray   |

|                     | Fee Freq:<br>Monthly                                                                                                                                                                                                                                                                                                                                                                                                                                                        |
|---------------------|-----------------------------------------------------------------------------------------------------------------------------------------------------------------------------------------------------------------------------------------------------------------------------------------------------------------------------------------------------------------------------------------------------------------------------------------------------------------------------|
| Legal Desc:         | 9610209                                                                                                                                                                                                                                                                                                                                                                                                                                                                     |
|                     | Remarks                                                                                                                                                                                                                                                                                                                                                                                                                                                                     |
| Pub Rmks:           | "" OPEN HOUSE: SUNDAY, JANUARY 19, 2:00 - 4:00 PM "". Excellent well maintained two bedroom, two bathroom open plan with upgrades including flooring, interior<br>painting, bathroom fixtures and taps, spacious kitchen with island open to the expansive living dining areas, tall open 10 ft. ceiling, spacious primary bedroom with<br>full ensuite, titled underground parking. Excellent location close to downtown, Stampede grounds, restaurants, pubs and shopping |
| Inclusions:         | none                                                                                                                                                                                                                                                                                                                                                                                                                                                                        |
| Property Listed By: | Royal LePage Solutions                                                                                                                                                                                                                                                                                                                                                                                                                                                      |