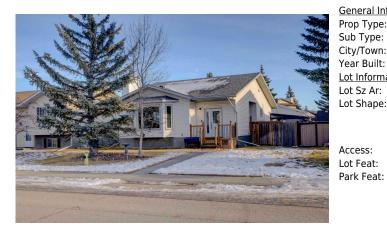

## 29 WEST EDGE Road, Cochrane T4C 1J4

| MLS®#:  | A2182999 | Area:   | West Valley       | Listing          | 12/12/24 | List Price: <b>\$599,900</b> |
|---------|----------|---------|-------------------|------------------|----------|------------------------------|
| Status: | Pending  | County: | Rocky View County | Date:<br>Change: | None     | Association: Fort McMurray   |

| neral Information  | Residential    |                     |                     | <u>DOM</u><br>9       |                 |
|--------------------|----------------|---------------------|---------------------|-----------------------|-----------------|
| р Туре:            |                |                     |                     | -                     |                 |
| о Туре:            | Detached       |                     |                     | <u>Layout</u>         |                 |
| y/Town:            | Cochrane       | Finished Floor Area | <u>a</u>            | Beds:                 | 5 (3 2 )        |
| ar Built:          | 1990           | Abv Sqft:           | 1,328               | Baths:                | 3.0 (3 0)       |
| <b>Information</b> |                | Low Sqft:           |                     | Style:                | Bungalow        |
| Sz Ar:             | 5,486 sqft     | Ttl Sqft:           | 1,328               |                       |                 |
| Shape:             |                |                     |                     | Darking               |                 |
|                    |                |                     |                     | <u>Parking</u>        |                 |
|                    |                |                     |                     | Ttl Park:             | 4               |
|                    |                |                     |                     | Garage Sz:            | 2               |
| ess:               |                |                     |                     |                       |                 |
| Foot               | Back Lana Back | Vard Caroba Landson | nad Streat Lighting | Underground Chrinkler | o Bootongular I |

Back Lane,Back Yard,Gazebo,Landscaped,Street Lighting,Underground Sprinklers,Rectangular Lot Double Garage Detached,Garage Door Opener,Heated Garage

Utilities and Features

| Roof:                                                                                | Asphalt Shingle |                                                                                                                                                                                                                                                                                                                   |                                                                                 | Construction:                                                                              |                                               |                                                                             |  |  |  |
|--------------------------------------------------------------------------------------|-----------------|-------------------------------------------------------------------------------------------------------------------------------------------------------------------------------------------------------------------------------------------------------------------------------------------------------------------|---------------------------------------------------------------------------------|--------------------------------------------------------------------------------------------|-----------------------------------------------|-----------------------------------------------------------------------------|--|--|--|
| Heating:                                                                             | Forced Air      | 2                                                                                                                                                                                                                                                                                                                 |                                                                                 |                                                                                            | Vinyl Siding                                  |                                                                             |  |  |  |
| Sewer:                                                                               |                 |                                                                                                                                                                                                                                                                                                                   |                                                                                 | Flooring:                                                                                  |                                               |                                                                             |  |  |  |
| Ext Feat:                                                                            | Private Yard    | Ceramic Tile,Laminate,Vinyl Plank<br>Water Source:                                                                                                                                                                                                                                                                |                                                                                 |                                                                                            |                                               |                                                                             |  |  |  |
|                                                                                      |                 |                                                                                                                                                                                                                                                                                                                   |                                                                                 |                                                                                            |                                               |                                                                             |  |  |  |
|                                                                                      |                 |                                                                                                                                                                                                                                                                                                                   |                                                                                 | Fnd/Bsmt:                                                                                  |                                               |                                                                             |  |  |  |
|                                                                                      |                 | Wood<br>Dishwasher,Dryer,Electric Stove,Garage Control(s),Gas Stove,Microwave,Microwave Hood Fan,Refrigerator,Washer,Window Coverings<br>Built-in Features,Ceiling Fan(s),No Smoking Home,Open Floorplan,Quartz Counters,Recessed Lighting,Smart Home,Storage,Vinyl Windows,Walk-In Closet(s)<br>Room Information |                                                                                 |                                                                                            |                                               |                                                                             |  |  |  |
| Kitchen Appl:                                                                        |                 |                                                                                                                                                                                                                                                                                                                   |                                                                                 |                                                                                            |                                               |                                                                             |  |  |  |
| Int Feat:<br>Utilities:                                                              |                 | Built-in Features,Ceil                                                                                                                                                                                                                                                                                            | ling Fan(s),No Smoking Home,Open                                                | • • • • •                                                                                  | d Lighting,Smart Home,Stor                    | age,Vinyl Windows,Walk-In Closet(s)                                         |  |  |  |
|                                                                                      |                 | Built-in Features,Ceil                                                                                                                                                                                                                                                                                            | ling Fan(s),No Smoking Home,Open                                                | • • • • •                                                                                  | d Lighting,Smart Home,Stor                    | age,Vinyl Windows,Walk-In Closet(s)                                         |  |  |  |
| Utilities:                                                                           |                 |                                                                                                                                                                                                                                                                                                                   |                                                                                 | Room Information                                                                           |                                               |                                                                             |  |  |  |
| Utilities:<br>                                                                       |                 | Level                                                                                                                                                                                                                                                                                                             | Dimensions                                                                      | Room Information                                                                           | Level                                         | Dimensions                                                                  |  |  |  |
| Utilities:<br><u>Room</u><br>Living Room<br>Dining Room                              |                 | <u>Level</u><br>Main                                                                                                                                                                                                                                                                                              | Dimensions<br>18`11" x 14`10"                                                   | Room Information<br><u> Room</u><br><b>Kitchen</b>                                         | Level<br>Main                                 | <u>Dimensions</u><br>10`6" x 9`5"                                           |  |  |  |
| Utilities:<br><u>Room</u><br>Living Room<br>Dining Room<br>3pc Ensuite ba            |                 | <u>Level</u><br>Main<br>Main                                                                                                                                                                                                                                                                                      | Dimensions<br>18`11" x 14`10"<br>11`0" x 10`11"                                 | Room Information<br><u> Room</u><br>Kitchen<br>Bedroom - Primary                           | Level<br>Main<br>Main                         | Dimensions<br>10`6" x 9`5"<br>14`8" x 11`0"                                 |  |  |  |
| Utilities:<br><u>Room</u><br>Living Room<br>Dining Room<br>3pc Ensuite ba<br>Bedroom |                 | <u>Level</u><br>Main<br>Main<br>Main                                                                                                                                                                                                                                                                              | Dimensions<br>18`11" x 14`10"<br>11`0" x 10`11"<br>8`5" x 4`10"                 | Room Information<br><u>Room</u><br>Kitchen<br>Bedroom - Primary<br>Bedroom                 | Level<br>Main<br>Main<br>Main                 | Dimensions<br>10`6" x 9`5"<br>14`8" x 11`0"<br>10`5" x 9`0"                 |  |  |  |
| Utilities:                                                                           |                 | <u>Level</u><br>Main<br>Main<br>Main<br>Main                                                                                                                                                                                                                                                                      | Dimensions<br>18`11" x 14`10"<br>11`0" x 10`11"<br>8`5" x 4`10"<br>9`11" x 8`8" | Room Information<br><u>Room</u><br>Kitchen<br>Bedroom - Primary<br>Bedroom<br>4pc Bathroom | Level<br>Main<br>Main<br>Main<br>Main<br>Main | Dimensions<br>10`6" x 9`5"<br>14`8" x 11`0"<br>10`5" x 9`0"<br>9`1" x 4`10" |  |  |  |