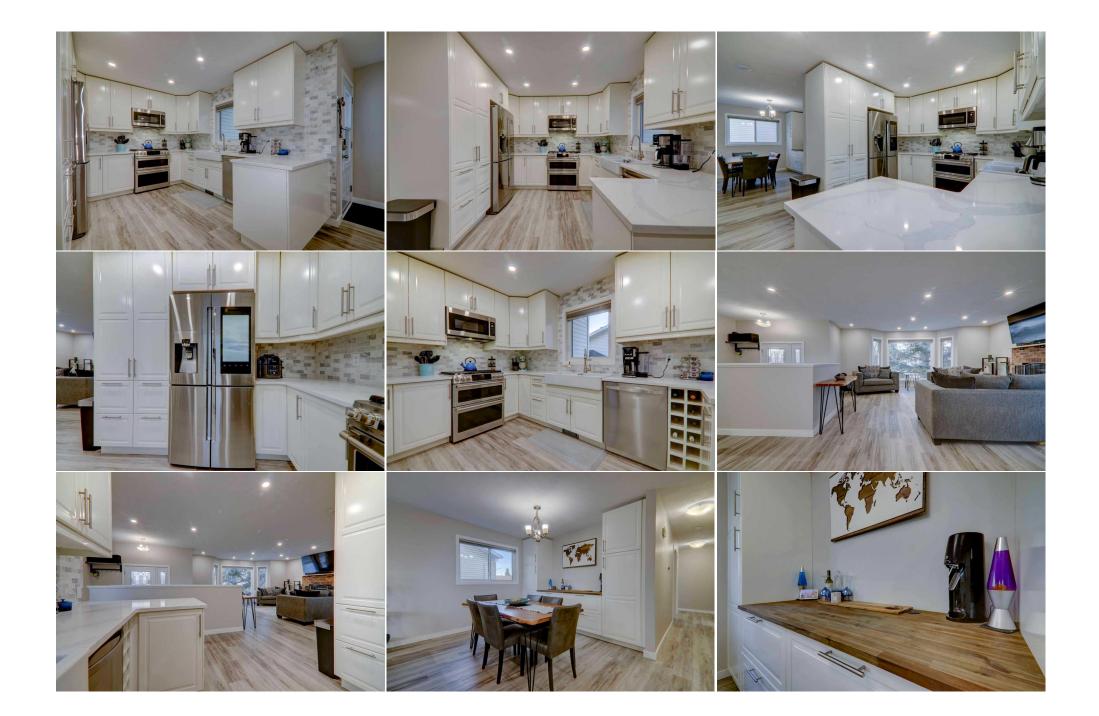

| Laundry                                         | Basement<br>Basement                                                                                                                                                                                                                                                                                                            | 8`3" x 6`6"<br>9`7" x 7`7"                                                                                                                                                                                                                                                                                                                                                                                                              | Storage                                                                                                                                                                                                                                                                                                                                                                                                                               | Basement                                                                                                                                                                                                                                                                                                                                                                                                                         | 11`9" x 8`1"                                                                                                                                                                                                                                                                                                                                                                                                                                                                                                                                                                     |
|-------------------------------------------------|---------------------------------------------------------------------------------------------------------------------------------------------------------------------------------------------------------------------------------------------------------------------------------------------------------------------------------|-----------------------------------------------------------------------------------------------------------------------------------------------------------------------------------------------------------------------------------------------------------------------------------------------------------------------------------------------------------------------------------------------------------------------------------------|---------------------------------------------------------------------------------------------------------------------------------------------------------------------------------------------------------------------------------------------------------------------------------------------------------------------------------------------------------------------------------------------------------------------------------------|----------------------------------------------------------------------------------------------------------------------------------------------------------------------------------------------------------------------------------------------------------------------------------------------------------------------------------------------------------------------------------------------------------------------------------|----------------------------------------------------------------------------------------------------------------------------------------------------------------------------------------------------------------------------------------------------------------------------------------------------------------------------------------------------------------------------------------------------------------------------------------------------------------------------------------------------------------------------------------------------------------------------------|
| Storage                                         | Basement                                                                                                                                                                                                                                                                                                                        | 97 x77                                                                                                                                                                                                                                                                                                                                                                                                                                  | Legal/Tax/Financial                                                                                                                                                                                                                                                                                                                                                                                                                   |                                                                                                                                                                                                                                                                                                                                                                                                                                  |                                                                                                                                                                                                                                                                                                                                                                                                                                                                                                                                                                                  |
| Title:<br>Fee Simple<br>Legal Desc:             | 8910838                                                                                                                                                                                                                                                                                                                         | Zoning:<br><b>R-LD</b>                                                                                                                                                                                                                                                                                                                                                                                                                  |                                                                                                                                                                                                                                                                                                                                                                                                                                       |                                                                                                                                                                                                                                                                                                                                                                                                                                  |                                                                                                                                                                                                                                                                                                                                                                                                                                                                                                                                                                                  |
| Legui Dese.                                     | 0510050                                                                                                                                                                                                                                                                                                                         |                                                                                                                                                                                                                                                                                                                                                                                                                                         | Remarks                                                                                                                                                                                                                                                                                                                                                                                                                               |                                                                                                                                                                                                                                                                                                                                                                                                                                  |                                                                                                                                                                                                                                                                                                                                                                                                                                                                                                                                                                                  |
| Pub Rmks:<br>Inclusions:<br>Property Listed By: | inviting and functiona<br>PAINT, new TRIM, KNC<br>maximizing the space<br>farmhouse sink, and P<br>FIREPLACE. The living<br>added to the primary<br>tastefully tiled 4-piece<br>ILLEGAL SUITE feature<br>the LARGE PRIVATE B/<br>and includes a double<br>provides 220 wiring. L<br>WALKING DISTANCE o<br>CAPABILITIES offering | I living space. The home feature<br>OCKDOWN CEILINGS, a high-eff<br>The fully RENOVATED KITCHE<br>PULL-OUT DRAWERS in the wall<br>room is open to the spacious of<br>bedroom leading to the back d<br>guest bathroom round out the<br>sa large family room, two spa<br>ACKYARD where you can enjoy<br>gate, allowing for POTENTIAL<br>ocated just steps from MITFOF<br>f SCHOOLS, local SHOPS, and of<br>the perfect blend of modern of | res a long list of improvements in<br>iciency FURNACE, and a new HOT<br>N is complete with sleek stainles<br>of cabinetry. The kitchen flows<br>dining area, which includes BUIL<br>eck, a walk-in closet, and a conv<br>e upper floor. The basement is F<br>cious bedrooms with NEW EGRE<br>relaxing under the gazebo in the<br>RV PARKING. The OVERSIZED DO<br>RD POND —perfect for fishing in the<br>offers EASY ACCESS to HIGHWAY | ncluding new exterior GEMSTONE LI<br>T WATER TANK. On the main floor, to<br>s steel SMART APPLIANCES, classic<br>seamlessly into the living room, whi<br>T-IN CABINETS and a dry bar, ideal f<br>enient 3-piece ensuite complete the<br>ULLY DEVELOPED and includes a se<br>SS WINDOWS, and a 3-piece bath, o<br>e hot tub. The fully fenced yard leav<br>DUBLE detached HEATED GARAGE with<br>the spring and summer months or s | pgrades with practical design to create an<br>GHTING, WINDOWS, LVP flooring, fresh<br>he layout has been completely opened up,<br>white cabinets, QUARTZ COUNTERS a<br>ch features a cozy WOOD-BURNING<br>or entertaining. PATIO DOORS have been<br>e space. Two additional bedrooms and a<br>parate LAUNDRY and storage room. The<br>ffering both comfort and privacy. Escape to<br>es plenty of room for kids and dogs to play<br>th EPOXY FLOORING, is only 5 years old and<br>kating in the winter—this home is within<br>lalow is fully equipped for SMART HOME<br>to grow. |