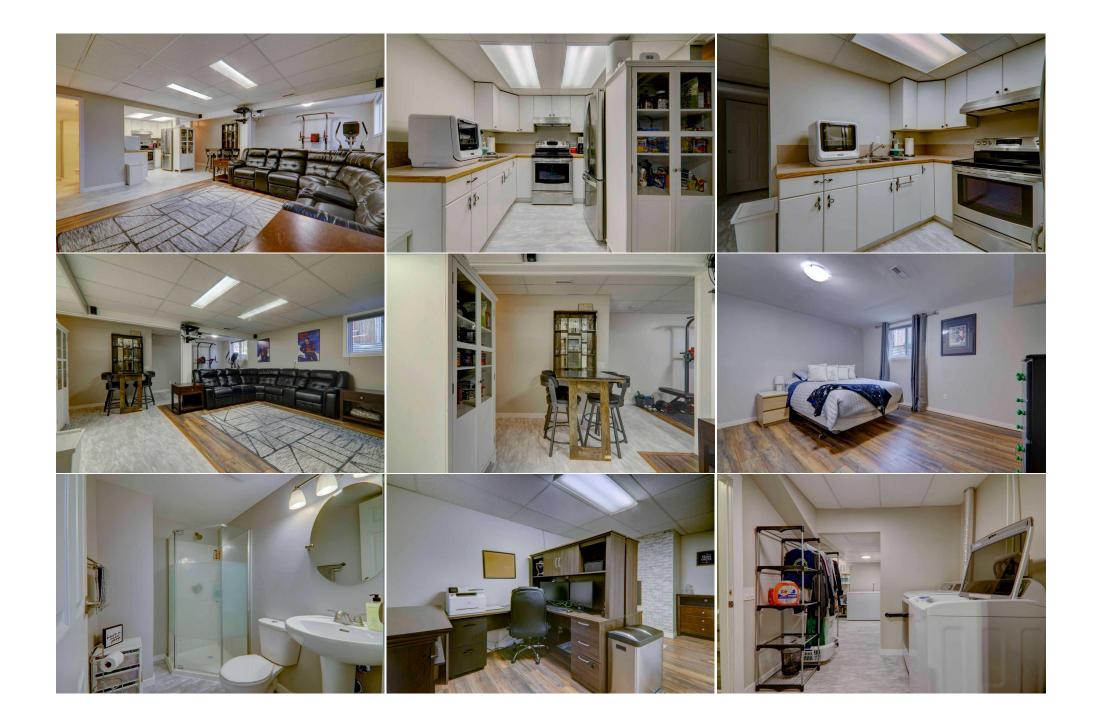

| Laundry                                         | Basement<br>Basement                                                                                                                                                                                                                                                                                                            | 8`3" x 6`6"<br>9`7" x 7`7"                                                                                                                                                                                                                                                                                                                                                                                                              | Storage                                                                                                                                                                                                                                                                                                                                                                                                                               | Basement                                                                                                                                                                                                                                                                                                                                                                                                                         | 11`9" x 8`1"                                                                                                                                                                                                                                                                                                                                                                                                                                                                                                                                                                     |
|-------------------------------------------------|---------------------------------------------------------------------------------------------------------------------------------------------------------------------------------------------------------------------------------------------------------------------------------------------------------------------------------|-----------------------------------------------------------------------------------------------------------------------------------------------------------------------------------------------------------------------------------------------------------------------------------------------------------------------------------------------------------------------------------------------------------------------------------------|---------------------------------------------------------------------------------------------------------------------------------------------------------------------------------------------------------------------------------------------------------------------------------------------------------------------------------------------------------------------------------------------------------------------------------------|----------------------------------------------------------------------------------------------------------------------------------------------------------------------------------------------------------------------------------------------------------------------------------------------------------------------------------------------------------------------------------------------------------------------------------|----------------------------------------------------------------------------------------------------------------------------------------------------------------------------------------------------------------------------------------------------------------------------------------------------------------------------------------------------------------------------------------------------------------------------------------------------------------------------------------------------------------------------------------------------------------------------------|
| Storage                                         | Basement                                                                                                                                                                                                                                                                                                                        | 97 x77                                                                                                                                                                                                                                                                                                                                                                                                                                  | Legal/Tax/Financial                                                                                                                                                                                                                                                                                                                                                                                                                   |                                                                                                                                                                                                                                                                                                                                                                                                                                  |                                                                                                                                                                                                                                                                                                                                                                                                                                                                                                                                                                                  |
| Title:<br>Fee Simple<br>Legal Desc:             | 8910838                                                                                                                                                                                                                                                                                                                         | Zoning:<br><b>R-LD</b>                                                                                                                                                                                                                                                                                                                                                                                                                  |                                                                                                                                                                                                                                                                                                                                                                                                                                       |                                                                                                                                                                                                                                                                                                                                                                                                                                  |                                                                                                                                                                                                                                                                                                                                                                                                                                                                                                                                                                                  |
| Legui Dese.                                     | 0510050                                                                                                                                                                                                                                                                                                                         |                                                                                                                                                                                                                                                                                                                                                                                                                                         | Remarks                                                                                                                                                                                                                                                                                                                                                                                                                               |                                                                                                                                                                                                                                                                                                                                                                                                                                  |                                                                                                                                                                                                                                                                                                                                                                                                                                                                                                                                                                                  |
| Pub Rmks:<br>Inclusions:<br>Property Listed By: | inviting and functiona<br>PAINT, new TRIM, KNC<br>maximizing the space<br>farmhouse sink, and P<br>FIREPLACE. The living<br>added to the primary<br>tastefully tiled 4-piece<br>ILLEGAL SUITE feature<br>the LARGE PRIVATE B/<br>and includes a double<br>provides 220 wiring. L<br>WALKING DISTANCE o<br>CAPABILITIES offering | I living space. The home feature<br>OCKDOWN CEILINGS, a high-eff<br>The fully RENOVATED KITCHE<br>PULL-OUT DRAWERS in the wall<br>room is open to the spacious of<br>bedroom leading to the back d<br>guest bathroom round out the<br>sa large family room, two spa<br>ACKYARD where you can enjoy<br>gate, allowing for POTENTIAL<br>ocated just steps from MITFOF<br>f SCHOOLS, local SHOPS, and of<br>the perfect blend of modern of | res a long list of improvements in<br>iciency FURNACE, and a new HOT<br>N is complete with sleek stainles<br>of cabinetry. The kitchen flows<br>dining area, which includes BUIL<br>eck, a walk-in closet, and a conv<br>e upper floor. The basement is F<br>cious bedrooms with NEW EGRE<br>relaxing under the gazebo in the<br>RV PARKING. The OVERSIZED DO<br>RD POND —perfect for fishing in the<br>offers EASY ACCESS to HIGHWAY | ncluding new exterior GEMSTONE LI<br>T WATER TANK. On the main floor, to<br>s steel SMART APPLIANCES, classic<br>seamlessly into the living room, whi<br>T-IN CABINETS and a dry bar, ideal f<br>enient 3-piece ensuite complete the<br>ULLY DEVELOPED and includes a se<br>SS WINDOWS, and a 3-piece bath, o<br>e hot tub. The fully fenced yard leav<br>DUBLE detached HEATED GARAGE with<br>the spring and summer months or s | pgrades with practical design to create an<br>GHTING, WINDOWS, LVP flooring, fresh<br>he layout has been completely opened up,<br>white cabinets, QUARTZ COUNTERS a<br>ch features a cozy WOOD-BURNING<br>or entertaining. PATIO DOORS have been<br>e space. Two additional bedrooms and a<br>parate LAUNDRY and storage room. The<br>ffering both comfort and privacy. Escape to<br>es plenty of room for kids and dogs to play<br>th EPOXY FLOORING, is only 5 years old and<br>kating in the winter—this home is within<br>lalow is fully equipped for SMART HOME<br>to grow. |