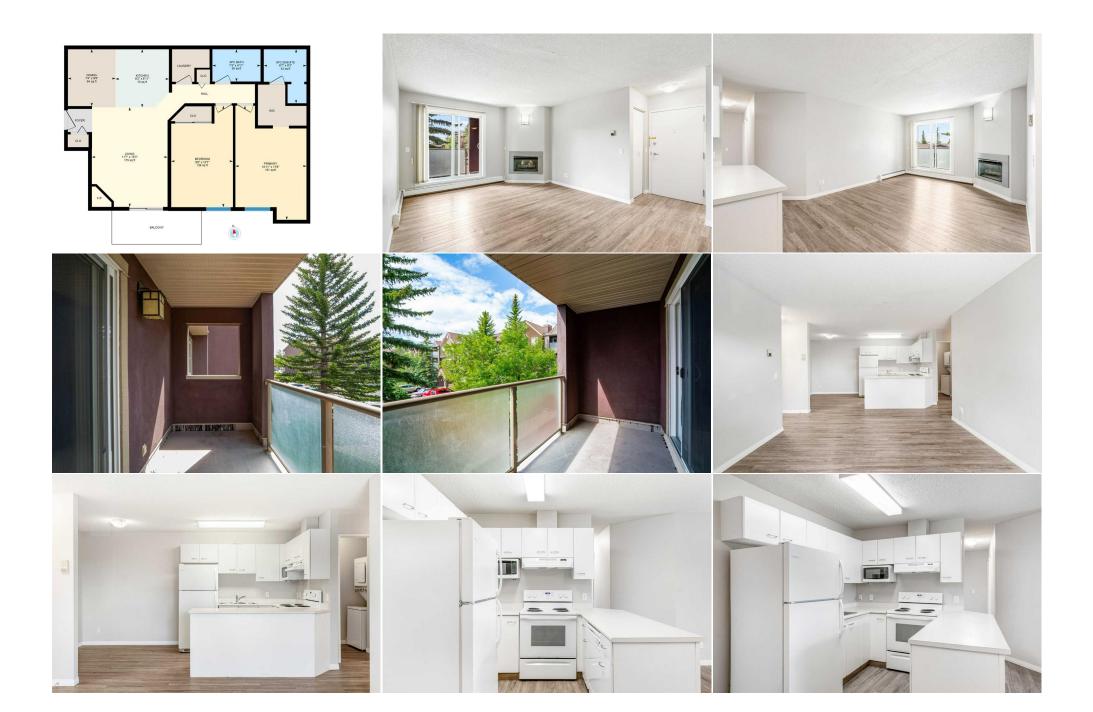

| General Information |                  |                       |                    | DOM                         |           |
|---------------------|------------------|-----------------------|--------------------|-----------------------------|-----------|
| Prop Type:          | Residential      |                       |                    | <u>11</u>                   |           |
| Sub Type:           | Apartment        |                       |                    | Layout                      |           |
| City/Town:          | Calgary          | Finished Floor Are    | a                  | Beds:                       | 2 (2 )    |
| Year Built:         | 1990             | Abv Saft:             | 859                | Baths:                      | 2.0 (2 0) |
| Lot Information     |                  | Low Sqft:             |                    | Style:                      | Apartment |
| Lot Sz Ar:          |                  | Ttl Sqft:             | 859                |                             | -         |
| Lot Shape:          |                  | ·                     |                    | Deulium                     |           |
|                     |                  |                       |                    | <u>Parking</u><br>Ttl Park: | 1         |
|                     |                  |                       |                    | Garage Sz:                  | 1         |
| Access:             |                  |                       |                    | Galage 52.                  |           |
| Lot Feat:           |                  |                       |                    |                             |           |
| Park Feat:          | Asphalt,Assigned | ,Parking Lot,Plug-In, | RV Access/Parking, | Stall                       |           |

| Roof:                                                              |                       |                                                                    | Construction:                              |                                                        |                                   |  |  |  |  |
|--------------------------------------------------------------------|-----------------------|--------------------------------------------------------------------|--------------------------------------------|--------------------------------------------------------|-----------------------------------|--|--|--|--|
| Heating:                                                           | Baseboard,Natural Gas | Concrete,Stone,Stucco,Wood Frame                                   |                                            |                                                        |                                   |  |  |  |  |
| Sewer:                                                             |                       |                                                                    | Flooring:                                  | Flooring:                                              |                                   |  |  |  |  |
| Ext Feat:                                                          | None                  |                                                                    | Laminate, Linoleum                         | <b>Laminate,Linoleum</b><br>Water Source:<br>Fnd/Bsmt: |                                   |  |  |  |  |
|                                                                    |                       |                                                                    | Water Source:                              |                                                        |                                   |  |  |  |  |
|                                                                    |                       |                                                                    | Fnd/Bsmt:                                  |                                                        |                                   |  |  |  |  |
| Kitchen Appl:                                                      | Dishwasher,Elect      | Dishwasher,Electric Stove,Range Hood,Refrigerator,Window Coverings |                                            |                                                        |                                   |  |  |  |  |
| Int Feat:                                                          | Breakfast Bar,Op      | Breakfast Bar,Open Floorplan                                       |                                            |                                                        |                                   |  |  |  |  |
|                                                                    |                       |                                                                    |                                            |                                                        |                                   |  |  |  |  |
| Utilities:                                                         |                       |                                                                    |                                            |                                                        |                                   |  |  |  |  |
| Utilities:                                                         |                       |                                                                    | Room Information                           |                                                        |                                   |  |  |  |  |
|                                                                    | Level                 | Dimensions                                                         | Room Information                           | Level                                                  | Dimensions                        |  |  |  |  |
| Room                                                               |                       | <u>Dimensions</u><br>15`3" x 11`7"                                 |                                            | <u>Level</u><br>Main                                   | <u>Dimensions</u><br>15`7" x 9`6" |  |  |  |  |
| Room<br>Living Room                                                |                       |                                                                    | Room                                       |                                                        |                                   |  |  |  |  |
| Utilities:<br><u>Room</u><br>Living Room<br>Kitchen<br>Dining Room | Main<br>Main          | 15`3" x 11`7"                                                      | <u>Room</u><br>Bedroom                     | Main                                                   | 15`7" x 9`6"                      |  |  |  |  |
| <u>Room</u><br>Living Room<br>Kitchen                              | Main<br>Main<br>Main  | 15`3" x 11`7"<br>8`11" x 8`2"                                      | <u>Room</u><br>Bedroom<br>3pc Ensuite bath | Main<br>Main                                           | 15`7" x 9`6"<br>8`3" x 6`7"       |  |  |  |  |

Utilities and Features

| Condo Fee:<br><b>\$643</b>                      | Fee                                                                                                                                                                                                                                                                             | e:<br>• <b>Simple</b><br>Freq:<br><b>thly</b>                                                                                                                                                                                                                                                                                | Zoning:<br>M-C1 d65                                                                                                                                                                                                                                                                                                                                                                                                                                                                             |                                                                                                                                                                                                     |  |
|-------------------------------------------------|---------------------------------------------------------------------------------------------------------------------------------------------------------------------------------------------------------------------------------------------------------------------------------|------------------------------------------------------------------------------------------------------------------------------------------------------------------------------------------------------------------------------------------------------------------------------------------------------------------------------|-------------------------------------------------------------------------------------------------------------------------------------------------------------------------------------------------------------------------------------------------------------------------------------------------------------------------------------------------------------------------------------------------------------------------------------------------------------------------------------------------|-----------------------------------------------------------------------------------------------------------------------------------------------------------------------------------------------------|--|
| Legal Desc:                                     | 9311016                                                                                                                                                                                                                                                                         | Remarks                                                                                                                                                                                                                                                                                                                      |                                                                                                                                                                                                                                                                                                                                                                                                                                                                                                 |                                                                                                                                                                                                     |  |
| Pub Rmks:<br>Inclusions:<br>Property Listed By: | Covered South Facing Balcony   Ope<br>Through Closet & 3 PCE Ensuite   Co<br>Table)   Perfect For First Time Buyer<br>Distance To Schools, Parks, Restaur<br>Close To Superstore, Costco, Northla<br>Crowchild Trail & Stoney Trail   Curr<br>Parking, Professional Management, | n Concept   Kitchen With Breakfast Bar Ov<br>nvenient In-Suite Laundry   Amazing Club<br>r Or Investment   Edgecliff Estates Is A Bea<br>ants & Steps To Nose Hill Park   Edgemont<br>and & Market Mall, Childrens & Foothills H<br>ently Vacant   Condo Fees \$643.02   Includ<br>Reserve Fund Contributions, On-Site Resid | Apartment   Large Bright Living Room With Corner Ga<br>erlooking Living Room & Dining Area   Generous Size<br>House With Swimming Pool, Hot Tub, Steam Room, G<br>nutiful & Well-Maintained Complex, Newer Windows, F<br>Boasts One Of The Highest Number Of Parks, Pathwa<br>ospitals, U Of C & SAIT   Easy Access With Shaganapp<br>le: Common Area Maintenance, Heat, Water, Sewer, In<br>Jential Manager   PETS - Are Allowed Dogs & Cats No<br>all   No Restriction on Short Term Rentals. | d Primary Bedroom With Walk<br>ym & Social/Games Room (Pool<br>Patio Doors & Balconies   Walking<br>ays & Playgrounds In Calgary  <br>bi Trail, John Laurie Blvd,<br>nsurance, Maintenance Grounds, |  |