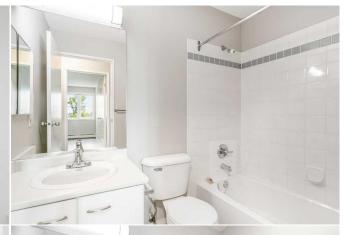

| Roof:                                                              |                       |                                                                    | Construction:                              |                                                        |                                   |  |  |  |  |
|--------------------------------------------------------------------|-----------------------|--------------------------------------------------------------------|--------------------------------------------|--------------------------------------------------------|-----------------------------------|--|--|--|--|
| Heating:                                                           | Baseboard,Natural Gas | Concrete,Stone,Stucco,Wood Frame                                   |                                            |                                                        |                                   |  |  |  |  |
| Sewer:                                                             |                       |                                                                    | Flooring:                                  | Flooring:                                              |                                   |  |  |  |  |
| Ext Feat:                                                          | None                  |                                                                    | Laminate, Linoleum                         | <b>Laminate,Linoleum</b><br>Water Source:<br>Fnd/Bsmt: |                                   |  |  |  |  |
|                                                                    |                       |                                                                    | Water Source:                              |                                                        |                                   |  |  |  |  |
|                                                                    |                       |                                                                    | Fnd/Bsmt:                                  |                                                        |                                   |  |  |  |  |
| Kitchen Appl:                                                      | Dishwasher,Elect      | Dishwasher,Electric Stove,Range Hood,Refrigerator,Window Coverings |                                            |                                                        |                                   |  |  |  |  |
| Int Feat:                                                          | Breakfast Bar,Op      | Breakfast Bar,Open Floorplan                                       |                                            |                                                        |                                   |  |  |  |  |
|                                                                    |                       |                                                                    |                                            |                                                        |                                   |  |  |  |  |
| Utilities:                                                         |                       |                                                                    |                                            |                                                        |                                   |  |  |  |  |
| Utilities:                                                         |                       |                                                                    | Room Information                           |                                                        |                                   |  |  |  |  |
|                                                                    | Level                 | Dimensions                                                         | Room Information                           | Level                                                  | Dimensions                        |  |  |  |  |
| Room                                                               |                       | <u>Dimensions</u><br>15`3" x 11`7"                                 |                                            | <u>Level</u><br>Main                                   | <u>Dimensions</u><br>15`7" x 9`6" |  |  |  |  |
| Room<br>Living Room                                                |                       |                                                                    | Room                                       |                                                        |                                   |  |  |  |  |
| Utilities:<br><u>Room</u><br>Living Room<br>Kitchen<br>Dining Room | Main<br>Main          | 15`3" x 11`7"                                                      | <u>Room</u><br>Bedroom                     | Main                                                   | 15`7" x 9`6"                      |  |  |  |  |
| <u>Room</u><br>Living Room<br>Kitchen                              | Main<br>Main<br>Main  | 15`3" x 11`7"<br>8`11" x 8`2"                                      | <u>Room</u><br>Bedroom<br>3pc Ensuite bath | Main<br>Main                                           | 15`7" x 9`6"<br>8`3" x 6`7"       |  |  |  |  |