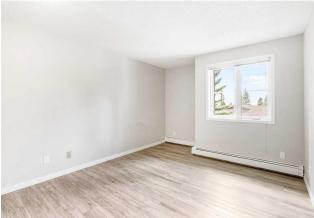

| General Information |                  |                       |                    | DOM                         |           |
|---------------------|------------------|-----------------------|--------------------|-----------------------------|-----------|
| Prop Type:          | Residential      |                       |                    | <u>11</u>                   |           |
| Sub Type:           | Apartment        |                       |                    | Layout                      |           |
| City/Town:          | Calgary          | Finished Floor Are    | a                  | Beds:                       | 2 (2 )    |
| Year Built:         | 1990             | Abv Saft:             | 859                | Baths:                      | 2.0 (2 0) |
| Lot Information     |                  | Low Sqft:             |                    | Style:                      | Apartment |
| Lot Sz Ar:          |                  | Ttl Sqft:             | 859                |                             | -         |
| Lot Shape:          |                  | ·                     |                    | Deulium                     |           |
|                     |                  |                       |                    | <u>Parking</u><br>Ttl Park: | 1         |
|                     |                  |                       |                    | Garage Sz:                  | 1         |
| Access:             |                  |                       |                    | Galage 52.                  |           |
| Lot Feat:           |                  |                       |                    |                             |           |
| Park Feat:          | Asphalt,Assigned | ,Parking Lot,Plug-In, | RV Access/Parking, | Stall                       |           |

| Roof:                                                              |                       |                                                                    | Construction:                              |                                                        |                                   |  |  |  |  |
|--------------------------------------------------------------------|-----------------------|--------------------------------------------------------------------|--------------------------------------------|--------------------------------------------------------|-----------------------------------|--|--|--|--|
| Heating:                                                           | Baseboard,Natural Gas | Concrete,Stone,Stucco,Wood Frame                                   |                                            |                                                        |                                   |  |  |  |  |
| Sewer:                                                             |                       |                                                                    | Flooring:                                  | Flooring:                                              |                                   |  |  |  |  |
| Ext Feat:                                                          | None                  |                                                                    | Laminate, Linoleum                         | <b>Laminate,Linoleum</b><br>Water Source:<br>Fnd/Bsmt: |                                   |  |  |  |  |
|                                                                    |                       |                                                                    | Water Source:                              |                                                        |                                   |  |  |  |  |
|                                                                    |                       |                                                                    | Fnd/Bsmt:                                  |                                                        |                                   |  |  |  |  |
| Kitchen Appl:                                                      | Dishwasher,Elect      | Dishwasher,Electric Stove,Range Hood,Refrigerator,Window Coverings |                                            |                                                        |                                   |  |  |  |  |
| Int Feat:                                                          | Breakfast Bar,Op      | Breakfast Bar,Open Floorplan                                       |                                            |                                                        |                                   |  |  |  |  |
|                                                                    |                       |                                                                    |                                            |                                                        |                                   |  |  |  |  |
| Utilities:                                                         |                       |                                                                    |                                            |                                                        |                                   |  |  |  |  |
| Utilities:                                                         |                       |                                                                    | Room Information                           |                                                        |                                   |  |  |  |  |
|                                                                    | Level                 | Dimensions                                                         | Room Information                           | Level                                                  | Dimensions                        |  |  |  |  |
| Room                                                               |                       | <u>Dimensions</u><br>15`3" x 11`7"                                 |                                            | <u>Level</u><br>Main                                   | <u>Dimensions</u><br>15`7" x 9`6" |  |  |  |  |
| Room<br>Living Room                                                |                       |                                                                    | Room                                       |                                                        |                                   |  |  |  |  |
| Utilities:<br><u>Room</u><br>Living Room<br>Kitchen<br>Dining Room | Main<br>Main          | 15`3" x 11`7"                                                      | <u>Room</u><br>Bedroom                     | Main                                                   | 15`7" x 9`6"                      |  |  |  |  |
| <u>Room</u><br>Living Room<br>Kitchen                              | Main<br>Main<br>Main  | 15`3" x 11`7"<br>8`11" x 8`2"                                      | <u>Room</u><br>Bedroom<br>3pc Ensuite bath | Main<br>Main                                           | 15`7" x 9`6"<br>8`3" x 6`7"       |  |  |  |  |