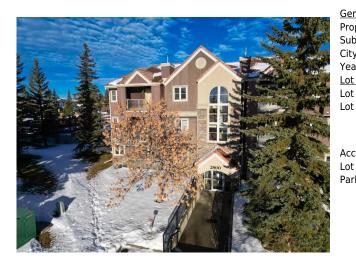

## 3400 EDENWOLD Heights #2821, Calgary T3A 3Y5

| MLS®#:  | A2183000 | Area:   | Edgemont | Listing          | 12/10/24 | List Price: <b>\$298,892</b> |
|---------|----------|---------|----------|------------------|----------|------------------------------|
| Status: | Active   | County: | Calgary  | Date:<br>Change: | None     | Association: Fort McMurray   |

| General Information |                  |                       |                    | DOM                         |           |
|---------------------|------------------|-----------------------|--------------------|-----------------------------|-----------|
| Prop Type:          | Residential      |                       |                    | <u>11</u>                   |           |
| Sub Type:           | Apartment        |                       |                    | Layout                      |           |
| City/Town:          | Calgary          | Finished Floor Are    | a                  | Beds:                       | 2 (2 )    |
| Year Built:         | 1990             | Abv Saft:             | 859                | Baths:                      | 2.0 (2 0) |
| Lot Information     |                  | Low Sqft:             |                    | Style:                      | Apartment |
| Lot Sz Ar:          |                  | Ttl Sqft:             | 859                |                             | -         |
| Lot Shape:          |                  | ·                     |                    | Deulium                     |           |
|                     |                  |                       |                    | <u>Parking</u><br>Ttl Park: | 1         |
|                     |                  |                       |                    | Garage Sz:                  | 1         |
| Access:             |                  |                       |                    | Galage 52.                  |           |
| Lot Feat:           |                  |                       |                    |                             |           |
| Park Feat:          | Asphalt,Assigned | ,Parking Lot,Plug-In, | RV Access/Parking, | Stall                       |           |