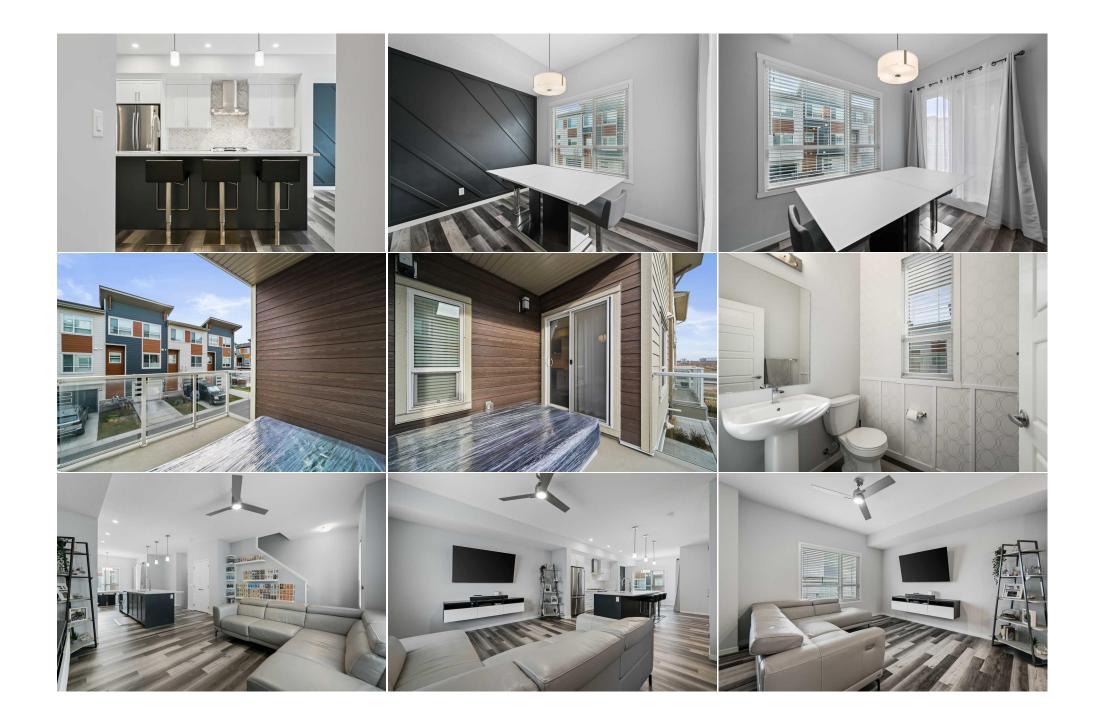

| Hobby Room<br>Bedroom                           | Main<br>Upper                                                                                                                                             | 8`7" x 7`5"<br>8`9" x 8`7"                                                                                                                                                                        | Bedroom                                                                                                                                                                                                                                  | Upper                                                                                                                                                                                                     | 10`7" x 10`2"                                                                                                                                                                                                                                                                                                                                                                                       |
|-------------------------------------------------|-----------------------------------------------------------------------------------------------------------------------------------------------------------|---------------------------------------------------------------------------------------------------------------------------------------------------------------------------------------------------|------------------------------------------------------------------------------------------------------------------------------------------------------------------------------------------------------------------------------------------|-----------------------------------------------------------------------------------------------------------------------------------------------------------------------------------------------------------|-----------------------------------------------------------------------------------------------------------------------------------------------------------------------------------------------------------------------------------------------------------------------------------------------------------------------------------------------------------------------------------------------------|
| bearoom                                         | opper                                                                                                                                                     | 0 9 X 0 7                                                                                                                                                                                         | Legal/Tax/Financial                                                                                                                                                                                                                      |                                                                                                                                                                                                           |                                                                                                                                                                                                                                                                                                                                                                                                     |
| Condo Fee:<br>\$ <b>367</b>                     |                                                                                                                                                           | Title:<br><b>Fee Simple</b><br>Fee Freq:<br><b>Monthly</b>                                                                                                                                        |                                                                                                                                                                                                                                          | Zoning:<br><b>M-G</b>                                                                                                                                                                                     |                                                                                                                                                                                                                                                                                                                                                                                                     |
| Legal Desc:                                     | 1911268                                                                                                                                                   |                                                                                                                                                                                                   | Remarks                                                                                                                                                                                                                                  |                                                                                                                                                                                                           |                                                                                                                                                                                                                                                                                                                                                                                                     |
| Pub Rmks:<br>Inclusions:<br>Property Listed By: | the community of Harv<br>main entrance with a h<br>includes beautiful engi<br>Shaker style white cabi<br>approved dining room<br>features a private en su | est Hills and close to the mar<br>obby room, a laundry area wi<br>neered luxury vinyl plank floc<br>nets & upgraded stainless st<br>and offers a covered BBQ are<br>uite with quartz countertops, | ny amenities - Transit, Parks, and S<br>ith a stacked washer/dryer, storago<br>pring, a large living room, a stylish<br>eel appliances. Including a gas sto<br>a. The upper floor features 3 good-<br>a 5' shower with a glass door, and | hopping, pathways, dog parks<br>e, and quick access to your gau<br>kitchen with quartz counter to<br>ve with hood fan. A sizeable so<br>sized bedrooms and 2 full bat<br>I dual sinks & big walk-in close | his trendy 3-story townhome is ideally located in<br>s, and FUN! The ground floor displays a sizeable<br>rage. The spacious upper main living area<br>ops / upgraded chevron tile kitchen backsplash /<br>outh-facing outdoor balcony is off the family-<br>hrooms. BONUS: The primary bedroom layout<br>t. This trendy townhome with a modern décor<br>your friendly REALTOR(R) to book a viewing! |