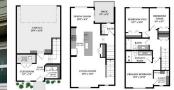

Utilities and Features

| Roof:                                                                                                                  | Asphalt Shingle                       |                                                                                        |                                                                                                             | Construction:                                          |                                                     |                                    |  |  |  |
|------------------------------------------------------------------------------------------------------------------------|---------------------------------------|----------------------------------------------------------------------------------------|-------------------------------------------------------------------------------------------------------------|--------------------------------------------------------|-----------------------------------------------------|------------------------------------|--|--|--|
| Heating:                                                                                                               | •                                     |                                                                                        |                                                                                                             | Cement Fiber Board,Stone,Wood Frame Flooring:          |                                                     |                                    |  |  |  |
| Sewer:                                                                                                                 |                                       |                                                                                        |                                                                                                             |                                                        |                                                     |                                    |  |  |  |
| Ext Feat:                                                                                                              | Courtyard, Lightin                    | ng                                                                                     |                                                                                                             | Carpet, Ceramic Tile, Vinyl Plank                      |                                                     |                                    |  |  |  |
|                                                                                                                        |                                       |                                                                                        | Water Source:                                                                                               |                                                        |                                                     |                                    |  |  |  |
|                                                                                                                        |                                       |                                                                                        |                                                                                                             | Public                                                 |                                                     |                                    |  |  |  |
|                                                                                                                        |                                       |                                                                                        |                                                                                                             | Fnd/Bsmt:                                              |                                                     |                                    |  |  |  |
|                                                                                                                        |                                       | Poured Concrete                                                                        |                                                                                                             |                                                        |                                                     |                                    |  |  |  |
| Kitalaan Amuli                                                                                                         |                                       | Diehuusehen Duuen Conser                                                               | age Control(s),Gas Stove,Microwave,Range Hood,Refrigerator,Washer,Window Coverings                          |                                                        |                                                     |                                    |  |  |  |
| Kitchen Appi:                                                                                                          | L                                     | Dishwasher,Dryer,Garage                                                                | e control(s), das stove, microwa                                                                            | ve, nange noou, nen igerator, wasin                    | si, innaon eorennigs                                |                                    |  |  |  |
| • •                                                                                                                    |                                       |                                                                                        |                                                                                                             | janizers,Double Vanity,Kitchen Isla                    | •                                                   | uartz Counters,Recessed            |  |  |  |
| • •                                                                                                                    | E                                     | Breakfast Bar,Built-in Fe                                                              |                                                                                                             |                                                        | •                                                   | Quartz Counters,Recessed           |  |  |  |
| Int Feat:                                                                                                              | E                                     | Breakfast Bar,Built-in Fe                                                              | atures,Ceiling Fan(s),Closet Org                                                                            |                                                        | •                                                   | uartz Counters,Recessed            |  |  |  |
| Int Feat:                                                                                                              | E                                     | Breakfast Bar,Built-in Fe                                                              | atures,Ceiling Fan(s),Closet Org                                                                            |                                                        | •                                                   | uartz Counters,Recessed            |  |  |  |
| Int Feat:                                                                                                              | E                                     | Breakfast Bar,Built-in Fe                                                              | atures,Ceiling Fan(s),Closet Org                                                                            | janizers,Double Vanity,Kitchen Isla                    | •                                                   | Quartz Counters,Recessed           |  |  |  |
| Int Feat:                                                                                                              | E<br>L<br>                            | Breakfast Bar, Built-in Fe<br>Lighting, Storage, Vinyl W                               | atures,Ceiling Fan(s),Closet Org<br>indows,Walk-In Closet(s)                                                | Room Information                                       | nd,Open Floorplan,Pantry,Q                          |                                    |  |  |  |
| Int Feat:<br>Utilities:<br>Room<br>Living Room                                                                         | E<br>L<br>1 N                         | Breakfast Bar,Built-in Fe<br>Lighting,Storage,Vinyl W<br>                              | atures,Ceiling Fan(s),Closet Org<br>indows,Walk-In Closet(s)<br>Dimensions                                  | Room Information                                       | nd,Open Floorplan,Pantry,Q                          | Dimensions                         |  |  |  |
| Int Feat:<br>Utilities:<br>Room<br>Living Room<br>Dining Room                                                          | E<br>L<br>1 N<br>1 U                  | Breakfast Bar,Built-in Fe<br>Lighting,Storage,Vinyl W<br><u>_evel</u><br>Main          | atures,Ceiling Fan(s),Closet Org<br>indows,Walk-In Closet(s)<br>Dimensions<br>15`2" x 13`4"                 | Room Information Room Kitchen                          | nd,Open Floorplan,Pantry,Q<br>Level<br>Main         | <u>Dimensions</u><br>13`5" x 12`9" |  |  |  |
| Kitchen Appl:<br>Int Feat:<br>Utilities:<br><u>Room</u><br>Living Room<br>Dining Room<br>Furnace/Utili<br>4pc Bathrooi | E<br>L<br>N<br>N<br>1 U<br>ity Room L | Breakfast Bar,Built-in Fe<br>Lighting,Storage,Vinyl W<br><u>_evel</u><br>Main<br>Upper | atures,Ceiling Fan(s),Closet Org<br>indows,Walk-In Closet(s)<br>Dimensions<br>15`2" x 13`4"<br>10`0" x 8`4" | Room Information<br>Room Kitchen<br>Kitchen<br>Laundry | nd,Open Floorplan,Pantry,Q<br>Level<br>Main<br>Main | <u>Dimensions</u><br>13`5" x 12`9" |  |  |  |

| Hobby Room<br>Bedroom                           | Main<br>Upper                                                                                                                                             | 8`7" x 7`5"<br>8`9" x 8`7"                                                                                                                                                                        | Bedroom                                                                                                                                                                                                                                  | Upper                                                                                                                                                                                                     | 10`7" x 10`2"                                                                                                                                                                                                                                                                                                                                                                                       |
|-------------------------------------------------|-----------------------------------------------------------------------------------------------------------------------------------------------------------|---------------------------------------------------------------------------------------------------------------------------------------------------------------------------------------------------|------------------------------------------------------------------------------------------------------------------------------------------------------------------------------------------------------------------------------------------|-----------------------------------------------------------------------------------------------------------------------------------------------------------------------------------------------------------|-----------------------------------------------------------------------------------------------------------------------------------------------------------------------------------------------------------------------------------------------------------------------------------------------------------------------------------------------------------------------------------------------------|
| bearoom                                         | opper                                                                                                                                                     | 0 9 X 0 7                                                                                                                                                                                         | Legal/Tax/Financial                                                                                                                                                                                                                      |                                                                                                                                                                                                           |                                                                                                                                                                                                                                                                                                                                                                                                     |
| Condo Fee:<br>\$ <b>367</b>                     |                                                                                                                                                           | Title:<br><b>Fee Simple</b><br>Fee Freq:<br><b>Monthly</b>                                                                                                                                        |                                                                                                                                                                                                                                          | Zoning:<br><b>M-G</b>                                                                                                                                                                                     |                                                                                                                                                                                                                                                                                                                                                                                                     |
| Legal Desc:                                     | 1911268                                                                                                                                                   |                                                                                                                                                                                                   | Remarks                                                                                                                                                                                                                                  |                                                                                                                                                                                                           |                                                                                                                                                                                                                                                                                                                                                                                                     |
| Pub Rmks:<br>Inclusions:<br>Property Listed By: | the community of Harv<br>main entrance with a h<br>includes beautiful engi<br>Shaker style white cabi<br>approved dining room<br>features a private en su | est Hills and close to the mar<br>obby room, a laundry area wi<br>neered luxury vinyl plank floc<br>nets & upgraded stainless st<br>and offers a covered BBQ are<br>uite with quartz countertops, | ny amenities - Transit, Parks, and S<br>ith a stacked washer/dryer, storago<br>pring, a large living room, a stylish<br>eel appliances. Including a gas sto<br>a. The upper floor features 3 good-<br>a 5' shower with a glass door, and | hopping, pathways, dog parks<br>e, and quick access to your gau<br>kitchen with quartz counter to<br>ve with hood fan. A sizeable so<br>sized bedrooms and 2 full bat<br>I dual sinks & big walk-in close | his trendy 3-story townhome is ideally located in<br>s, and FUN! The ground floor displays a sizeable<br>rage. The spacious upper main living area<br>ops / upgraded chevron tile kitchen backsplash /<br>outh-facing outdoor balcony is off the family-<br>hrooms. BONUS: The primary bedroom layout<br>t. This trendy townhome with a modern décor<br>your friendly REALTOR(R) to book a viewing! |