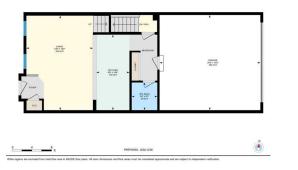

148 Cityscape Row NE, Calgary, AB Main Rea Interior Area 567.85 kg ft Interior Area 567.85 kg ft Interior Area 564.12 kg ft Excluded Area 642.85 kg ft

148 Cityscape Row NE, Calgary, AB Upper Floor Exterior Area 308.09 (s) 1 Interior Area 326.56 (s) 1

ns are excluded from total floor area in KUIDE floor plans. All norm dimensions and floor areas must be considered approximate and are subject to independent verification.