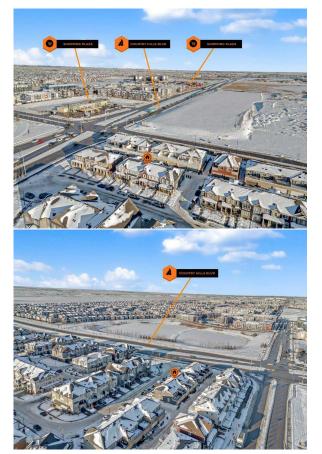

## Cul-De-Sac,Few Trees,Front Yard,Lawn

Alley Access, Covered, Double Garage Attached, Garage Door Opener, Garage Faces Rear, Off Street, On Street

Utilities and Features

|                                                                                                                                                                      |                                                                                             | Flooring:<br>Carpet,Laminate,Tile<br>Water Source:<br>Fnd/Bsmt:<br>Poured Concrete<br>asher/Dryer |                                                                                                                               |                                                                                                                                                                                                    |  |  |  |
|----------------------------------------------------------------------------------------------------------------------------------------------------------------------|---------------------------------------------------------------------------------------------|---------------------------------------------------------------------------------------------------|-------------------------------------------------------------------------------------------------------------------------------|----------------------------------------------------------------------------------------------------------------------------------------------------------------------------------------------------|--|--|--|
|                                                                                                                                                                      |                                                                                             |                                                                                                   |                                                                                                                               |                                                                                                                                                                                                    |  |  |  |
| Dishwasher,Electric Range,Range Hood,Refrigerator,Washer/Dryer<br>Kitchen Island,Laminate Counters,No Animal Home,No Smoking Home,Open Floorplan<br>Room Information |                                                                                             |                                                                                                   |                                                                                                                               |                                                                                                                                                                                                    |  |  |  |
| <u>Level</u><br>Main<br>Main<br>Upper<br>Upper<br>Upper                                                                                                              | Dimensions<br>19`2" x 13`6"<br>5`7" x 5`2"<br>9`6" x 13`8"<br>10`2" x 13`2"<br>5`1" x 10`2" | <u>Room</u><br>Kitchen<br>Family Room<br>Bedroom<br>4pc Ensuite bath                              | <u>Level</u><br>Main<br>Main<br>Upper<br>Upper                                                                                | Dimensions<br>14`6" x 6`9"<br>8`9" x 15`3"<br>9`5" x 14`8"<br>5`1" x 9`8"                                                                                                                          |  |  |  |
|                                                                                                                                                                      | Main<br>Main<br>Upper<br>Upper                                                              | Main 19`2" x 13`6"   Main 5`7" x 5`2"   Upper 9`6" x 13`8"   Upper 10`2" x 13`2"                  | Main 19`2" x 13`6" Kitchen   Main 5`7" x 5`2" Family Room   Upper 9`6" x 13`8" Bedroom   Upper 10`2" x 13`2" 4pc Ensuite bath | Main 19`2" x 13`6" Kitchen Main   Main 5`7" x 5`2" Family Room Main   Upper 9`6" x 13`8" Bedroom Upper   Upper 10`2" x 13`2" 4pc Ensuite bath Upper   Upper 5`1" x 10`2" 5'1" x 10`2" 5'1" x 10`2" |  |  |  |