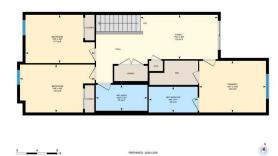

148 Cityscape Row NE, Calgary, AB Main Rea Interior Area 567.85 kg ft Interior Area 567.85 kg ft Interior Area 564.12 kg ft Excluded Area 642.85 kg ft

148 Cityscape Row NE, Calgary, AB Upper Floor Exterior Area 308.09 (s) 1 Interior Area 326.56 (s) 1

ns are excluded from total floor area in KUIDE floor plans. All norm dimensions and floor areas must be considered approximate and are subject to independent verification.