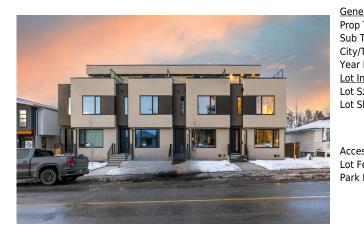

## 2220 26 Avenue #2, Calgary T2T 1E8

| MLS®#:  | A2183050 | Area:   | Richmond | Listing          | 12/18/24 | List Price: <b>\$775,000</b> |
|---------|----------|---------|----------|------------------|----------|------------------------------|
| Status: | Active   | County: | Calgary  | Date:<br>Change: | None     | Association: Fort McMurray   |

| neral Information |                 |                   |       | DOM           |           |
|-------------------|-----------------|-------------------|-------|---------------|-----------|
| р Туре:           | Residential     |                   |       | 66            |           |
| о Туре:           | Row/Townhous    | 9                 |       | <u>Layout</u> |           |
| y/Town:           | Calgary         | Finished Floor Ar | ea    | Beds:         | 2 (2 )    |
| ar Built:         | 2024            | Abv Sqft:         | 1,580 | Baths:        | 3.0 (2 2) |
| Information       |                 | Low Sqft:         |       | Style:        | 3 Storey  |
| Sz Ar:            |                 | Ttl Sqft:         | 1,580 |               |           |
| Shape:            |                 |                   |       | Parking       |           |
|                   |                 |                   |       | Ttl Park:     | 1         |
|                   |                 |                   |       | Garage Sz:    | 1         |
| cess:             |                 |                   |       | 2             |           |
| Feat:             | Back Lane,Land  | lscaped           |       |               |           |
| k Feat:           | Single Garage I | •                 |       |               |           |