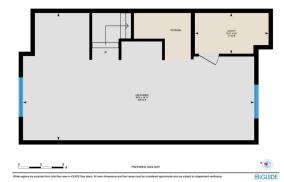

Utilities and Features

| Roof: Asphalt Shingle |                                                                                                                                                                                                     |                                              | Construction:              |                                         |                   |  |  |  |  |
|-----------------------|-----------------------------------------------------------------------------------------------------------------------------------------------------------------------------------------------------|----------------------------------------------|----------------------------|-----------------------------------------|-------------------|--|--|--|--|
| Heating:              | Forced Air,Natural Gas                                                                                                                                                                              |                                              | Stucco,Wood Frame          | Stucco,Wood Frame<br>Flooring:          |                   |  |  |  |  |
| Sewer:                |                                                                                                                                                                                                     |                                              | Flooring:                  |                                         |                   |  |  |  |  |
| Ext Feat:             | Balcony                                                                                                                                                                                             |                                              | Carpet, Ceramic Tile, Tile | Carpet, Ceramic Tile, Tile, Vinyl Plank |                   |  |  |  |  |
|                       | -                                                                                                                                                                                                   |                                              | Water Source:              | -                                       |                   |  |  |  |  |
|                       |                                                                                                                                                                                                     |                                              | Fnd/Bsmt:                  |                                         |                   |  |  |  |  |
|                       |                                                                                                                                                                                                     |                                              | Poured Concrete            |                                         |                   |  |  |  |  |
| Kitchen Appl:         | Dishwashe                                                                                                                                                                                           | er.Drver.Garage Control(s).Gas Range.Range H | Hood, Refrigerator, Washer |                                         |                   |  |  |  |  |
| Int Feat:             | Dishwasher,Dryer,Garage Control(s),Gas Range,Range Hood,Refrigerator,Washer<br>Bathroom Rough-in,Closet Organizers,High Ceilings,Kitchen Island,No Animal Home,No Smoking Home,Open Floorplan,Quart |                                              | Duartz Counters            |                                         |                   |  |  |  |  |
| Utilities:            |                                                                                                                                                                                                     |                                              |                            |                                         |                   |  |  |  |  |
|                       |                                                                                                                                                                                                     |                                              | Room Information           |                                         |                   |  |  |  |  |
| Room                  | Level                                                                                                                                                                                               | Dimensions                                   | Room                       | Level                                   | <u>Dimensions</u> |  |  |  |  |
| 2pc Bathroom          | Main                                                                                                                                                                                                |                                              | Dining Room                | Main                                    | 13`0" x 8`8"      |  |  |  |  |
| Kitchen               | Main                                                                                                                                                                                                | 13`0" x 13`6"                                | Living Room                | Main                                    | 11`11" x 9`11"    |  |  |  |  |
| 4pc Ensuite ba        | ath Second                                                                                                                                                                                          |                                              | 4pc Ensuite bath           | Second                                  |                   |  |  |  |  |
| Bedroom - Prir        | mary Second                                                                                                                                                                                         | 11`7" x 10`11"                               | Bedroom                    | Second                                  | 11`5" x 10`2"     |  |  |  |  |
| Walk-In Closet        | t Second                                                                                                                                                                                            | 5`2" x 9`4"                                  | 2pc Bathroom               | Third                                   |                   |  |  |  |  |
| Family Room           | Third                                                                                                                                                                                               | 11`4" x 18`4"                                | Storage                    | Basement                                | 16`11" x 30`9"    |  |  |  |  |
| Furnace/Utility       | v Room Basement                                                                                                                                                                                     | 5`5" x 9`10"                                 | 2                          |                                         |                   |  |  |  |  |