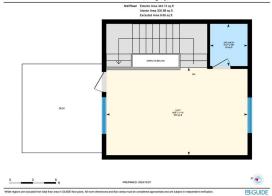

Utilities and Features

| Roof: Asphalt Shingle |                                                                                                                                                                                                     |                                              | Construction:              |                                         |                   |  |  |  |  |
|-----------------------|-----------------------------------------------------------------------------------------------------------------------------------------------------------------------------------------------------|----------------------------------------------|----------------------------|-----------------------------------------|-------------------|--|--|--|--|
| Heating:              | Forced Air,Natural Gas                                                                                                                                                                              |                                              | Stucco,Wood Frame          | Stucco,Wood Frame<br>Flooring:          |                   |  |  |  |  |
| Sewer:                |                                                                                                                                                                                                     |                                              | Flooring:                  |                                         |                   |  |  |  |  |
| Ext Feat:             | Balcony                                                                                                                                                                                             |                                              | Carpet, Ceramic Tile, Tile | Carpet, Ceramic Tile, Tile, Vinyl Plank |                   |  |  |  |  |
|                       | -                                                                                                                                                                                                   |                                              | Water Source:              | -                                       |                   |  |  |  |  |
|                       |                                                                                                                                                                                                     |                                              | Fnd/Bsmt:                  |                                         |                   |  |  |  |  |
|                       |                                                                                                                                                                                                     |                                              | Poured Concrete            |                                         |                   |  |  |  |  |
| Kitchen Appl:         | Dishwashe                                                                                                                                                                                           | er.Drver.Garage Control(s).Gas Range.Range H | Hood, Refrigerator, Washer |                                         |                   |  |  |  |  |
| Int Feat:             | Dishwasher,Dryer,Garage Control(s),Gas Range,Range Hood,Refrigerator,Washer<br>Bathroom Rough-in,Closet Organizers,High Ceilings,Kitchen Island,No Animal Home,No Smoking Home,Open Floorplan,Quart |                                              | Duartz Counters            |                                         |                   |  |  |  |  |
| Utilities:            |                                                                                                                                                                                                     |                                              |                            |                                         |                   |  |  |  |  |
|                       |                                                                                                                                                                                                     |                                              | Room Information           |                                         |                   |  |  |  |  |
| Room                  | Level                                                                                                                                                                                               | Dimensions                                   | Room                       | Level                                   | <u>Dimensions</u> |  |  |  |  |
| 2pc Bathroom          | Main                                                                                                                                                                                                |                                              | Dining Room                | Main                                    | 13`0" x 8`8"      |  |  |  |  |
| Kitchen               | Main                                                                                                                                                                                                | 13`0" x 13`6"                                | Living Room                | Main                                    | 11`11" x 9`11"    |  |  |  |  |
| 4pc Ensuite ba        | ath Second                                                                                                                                                                                          |                                              | 4pc Ensuite bath           | Second                                  |                   |  |  |  |  |
| Bedroom - Prir        | mary Second                                                                                                                                                                                         | 11`7" x 10`11"                               | Bedroom                    | Second                                  | 11`5" x 10`2"     |  |  |  |  |
| Walk-In Closet        | t Second                                                                                                                                                                                            | 5`2" x 9`4"                                  | 2pc Bathroom               | Third                                   |                   |  |  |  |  |
| Family Room           | Third                                                                                                                                                                                               | 11`4" x 18`4"                                | Storage                    | Basement                                | 16`11" x 30`9"    |  |  |  |  |
| Furnace/Utility       | v Room Basement                                                                                                                                                                                     | 5`5" x 9`10"                                 | 2                          |                                         |                   |  |  |  |  |