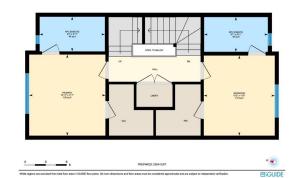

Utilities and Features

| Roof: Asphalt Shingle |                                                                                                                                                                                                     |                                              | Construction:              |                                         |                   |  |  |  |  |
|-----------------------|-----------------------------------------------------------------------------------------------------------------------------------------------------------------------------------------------------|----------------------------------------------|----------------------------|-----------------------------------------|-------------------|--|--|--|--|
| Heating:              | Forced Air,Natural Gas                                                                                                                                                                              |                                              | Stucco,Wood Frame          | Stucco,Wood Frame<br>Flooring:          |                   |  |  |  |  |
| Sewer:                |                                                                                                                                                                                                     |                                              | Flooring:                  |                                         |                   |  |  |  |  |
| Ext Feat:             | Balcony                                                                                                                                                                                             |                                              | Carpet, Ceramic Tile, Tile | Carpet, Ceramic Tile, Tile, Vinyl Plank |                   |  |  |  |  |
|                       | -                                                                                                                                                                                                   |                                              | Water Source:              | -                                       |                   |  |  |  |  |
|                       |                                                                                                                                                                                                     |                                              | Fnd/Bsmt:                  |                                         |                   |  |  |  |  |
|                       |                                                                                                                                                                                                     |                                              | Poured Concrete            |                                         |                   |  |  |  |  |
| Kitchen Appl:         | Dishwashe                                                                                                                                                                                           | er.Drver.Garage Control(s).Gas Range.Range H | Hood, Refrigerator, Washer |                                         |                   |  |  |  |  |
| Int Feat:             | Dishwasher,Dryer,Garage Control(s),Gas Range,Range Hood,Refrigerator,Washer<br>Bathroom Rough-in,Closet Organizers,High Ceilings,Kitchen Island,No Animal Home,No Smoking Home,Open Floorplan,Quart |                                              | Duartz Counters            |                                         |                   |  |  |  |  |
| Utilities:            |                                                                                                                                                                                                     |                                              |                            |                                         |                   |  |  |  |  |
|                       |                                                                                                                                                                                                     |                                              | Room Information           |                                         |                   |  |  |  |  |
| Room                  | Level                                                                                                                                                                                               | Dimensions                                   | Room                       | Level                                   | <u>Dimensions</u> |  |  |  |  |
| 2pc Bathroom          | Main                                                                                                                                                                                                |                                              | Dining Room                | Main                                    | 13`0" x 8`8"      |  |  |  |  |
| Kitchen               | Main                                                                                                                                                                                                | 13`0" x 13`6"                                | Living Room                | Main                                    | 11`11" x 9`11"    |  |  |  |  |
| 4pc Ensuite ba        | ath Second                                                                                                                                                                                          |                                              | 4pc Ensuite bath           | Second                                  |                   |  |  |  |  |
| Bedroom - Prir        | mary Second                                                                                                                                                                                         | 11`7" x 10`11"                               | Bedroom                    | Second                                  | 11`5" x 10`2"     |  |  |  |  |
| Walk-In Closet        | t Second                                                                                                                                                                                            | 5`2" x 9`4"                                  | 2pc Bathroom               | Third                                   |                   |  |  |  |  |
| Family Room           | Third                                                                                                                                                                                               | 11`4" x 18`4"                                | Storage                    | Basement                                | 16`11" x 30`9"    |  |  |  |  |
| Furnace/Utility       | v Room Basement                                                                                                                                                                                     | 5`5" x 9`10"                                 | 2                          |                                         |                   |  |  |  |  |