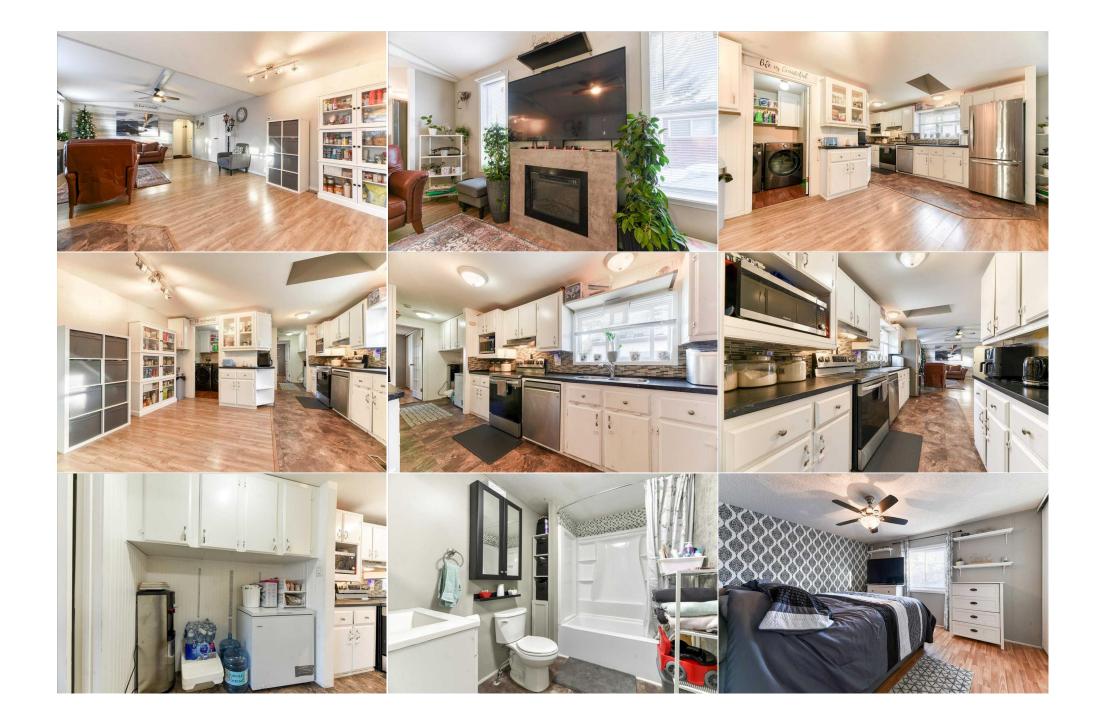

Title: Legal Desc: Remarks

Pub Rmks:

Inclusions:

Property Listed By:

Nicely updated Mobile Home in a Great Community. Close access to shopping, parks, play grounds, and restaurants. Spacious open floor plan and generous sized bedrooms. Newer appliances, roof, and fresh paint make this home move-in ready! Monthly lot fees include water, sewer, and garbage removal. Book your viewing appointment today....You won't be disappointed! Electric Fireplace, BBQ Century 21 Bravo Realty