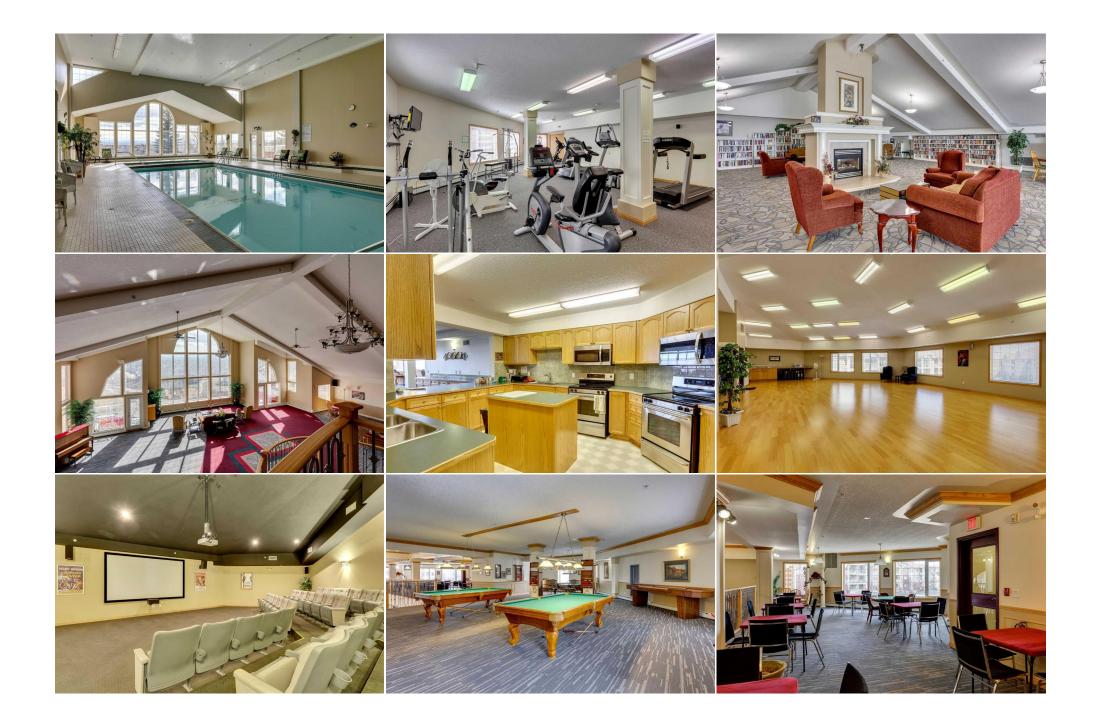

| \$519                                           | <b>Fee Simple</b><br>Fee Frea:                                                                                                                                                                                                                                                                                                                                                                                                                                                                                                                                                                                                     | M-C1                                                                                                                                                                                                                                                                                                                                                                                                                                                                                                                                                                                                                                                                                                                                                                                                                                                                                                                                                                                                                 |
|-------------------------------------------------|------------------------------------------------------------------------------------------------------------------------------------------------------------------------------------------------------------------------------------------------------------------------------------------------------------------------------------------------------------------------------------------------------------------------------------------------------------------------------------------------------------------------------------------------------------------------------------------------------------------------------------|----------------------------------------------------------------------------------------------------------------------------------------------------------------------------------------------------------------------------------------------------------------------------------------------------------------------------------------------------------------------------------------------------------------------------------------------------------------------------------------------------------------------------------------------------------------------------------------------------------------------------------------------------------------------------------------------------------------------------------------------------------------------------------------------------------------------------------------------------------------------------------------------------------------------------------------------------------------------------------------------------------------------|
| Legal Desc:                                     | Monthly<br>0111687<br>Remarks                                                                                                                                                                                                                                                                                                                                                                                                                                                                                                                                                                                                      |                                                                                                                                                                                                                                                                                                                                                                                                                                                                                                                                                                                                                                                                                                                                                                                                                                                                                                                                                                                                                      |
| Pub Rmks:<br>Inclusions:<br>Property Listed By: | saltwater swimming pool, hot tub, fully-equipped exercise room, movie t<br>ideal for social events, while the large workshop caters to DIY projects. F<br>Mountain views. The arts and crafts room, community kitchen, and pano<br>building ensures a worry-free lifestyle, with all utilities included in the co<br>potlucks, games nights, and special interest clubs, fostering a warm, we<br>underground parking close to the elevator, and a large storage locker. In<br>laminate flooring. The cozy family room with a fireplace flows into the din<br>countertops. The spacious bedroom is equipped with ample closet space | tional adult living experience with a host of recreational amenities. Enjoy the indoor<br>theatre, bowling alley, and games room with multiple pool tables. The expansive ballroom is<br>for those seeking a quiet reading space, head to the library and enjoy the stunning Rocky<br>rama room provide additional space for relaxation and inspiration. This well-managed<br>ondo fees. Residents here enjoy a variety of social activities, including happy hour socials,<br>lcoming community. The building also offers affordable guest suites for visitors, heated<br>hside, this charming one-bedroom unit find an open-plan design with tile and walnut<br>ning nook and updated kitchen, complete with newer stainless steel appliances and quartz<br>, and the in-unit storage room includes laundry facilities, upper cabinets, and a built-in<br>d the Tuscany LRT station, this home truly offers the perfect blend of tranquility and<br>unity, the Sierras of Tuscany is the ideal place to call home. |