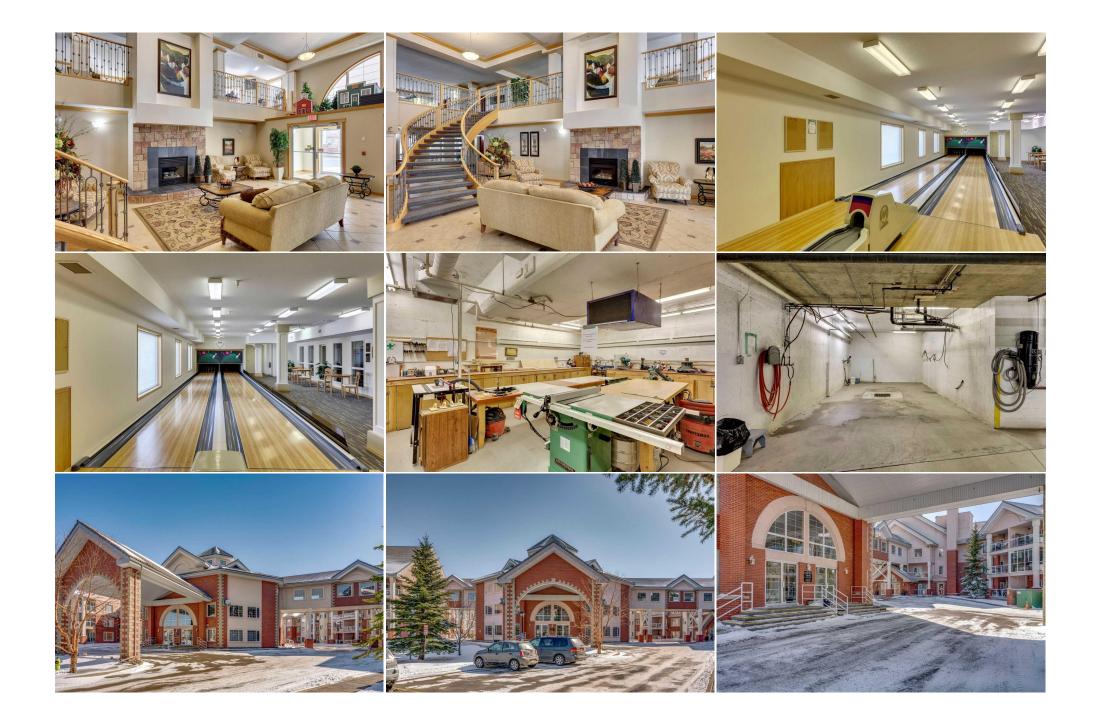

| \$519                                           | <b>Fee Simple</b><br>Fee Frea:                                                                                                                                                                                                                                                                                                                                                                                                                                                                                                                                                                                                     | M-C1                                                                                                                                                                                                                                                                                                                                                                                                                                                                                                                                                                                                                                                                                                                                                                                                                                                                                                                                                                                                                 |
|-------------------------------------------------|------------------------------------------------------------------------------------------------------------------------------------------------------------------------------------------------------------------------------------------------------------------------------------------------------------------------------------------------------------------------------------------------------------------------------------------------------------------------------------------------------------------------------------------------------------------------------------------------------------------------------------|----------------------------------------------------------------------------------------------------------------------------------------------------------------------------------------------------------------------------------------------------------------------------------------------------------------------------------------------------------------------------------------------------------------------------------------------------------------------------------------------------------------------------------------------------------------------------------------------------------------------------------------------------------------------------------------------------------------------------------------------------------------------------------------------------------------------------------------------------------------------------------------------------------------------------------------------------------------------------------------------------------------------|
| Legal Desc:                                     | Monthly<br>0111687<br>Remarks                                                                                                                                                                                                                                                                                                                                                                                                                                                                                                                                                                                                      |                                                                                                                                                                                                                                                                                                                                                                                                                                                                                                                                                                                                                                                                                                                                                                                                                                                                                                                                                                                                                      |
| Pub Rmks:<br>Inclusions:<br>Property Listed By: | saltwater swimming pool, hot tub, fully-equipped exercise room, movie t<br>ideal for social events, while the large workshop caters to DIY projects. F<br>Mountain views. The arts and crafts room, community kitchen, and pano<br>building ensures a worry-free lifestyle, with all utilities included in the co<br>potlucks, games nights, and special interest clubs, fostering a warm, we<br>underground parking close to the elevator, and a large storage locker. In<br>laminate flooring. The cozy family room with a fireplace flows into the din<br>countertops. The spacious bedroom is equipped with ample closet space | tional adult living experience with a host of recreational amenities. Enjoy the indoor<br>theatre, bowling alley, and games room with multiple pool tables. The expansive ballroom is<br>for those seeking a quiet reading space, head to the library and enjoy the stunning Rocky<br>rama room provide additional space for relaxation and inspiration. This well-managed<br>ondo fees. Residents here enjoy a variety of social activities, including happy hour socials,<br>lcoming community. The building also offers affordable guest suites for visitors, heated<br>hside, this charming one-bedroom unit find an open-plan design with tile and walnut<br>ning nook and updated kitchen, complete with newer stainless steel appliances and quartz<br>, and the in-unit storage room includes laundry facilities, upper cabinets, and a built-in<br>d the Tuscany LRT station, this home truly offers the perfect blend of tranquility and<br>unity, the Sierras of Tuscany is the ideal place to call home. |