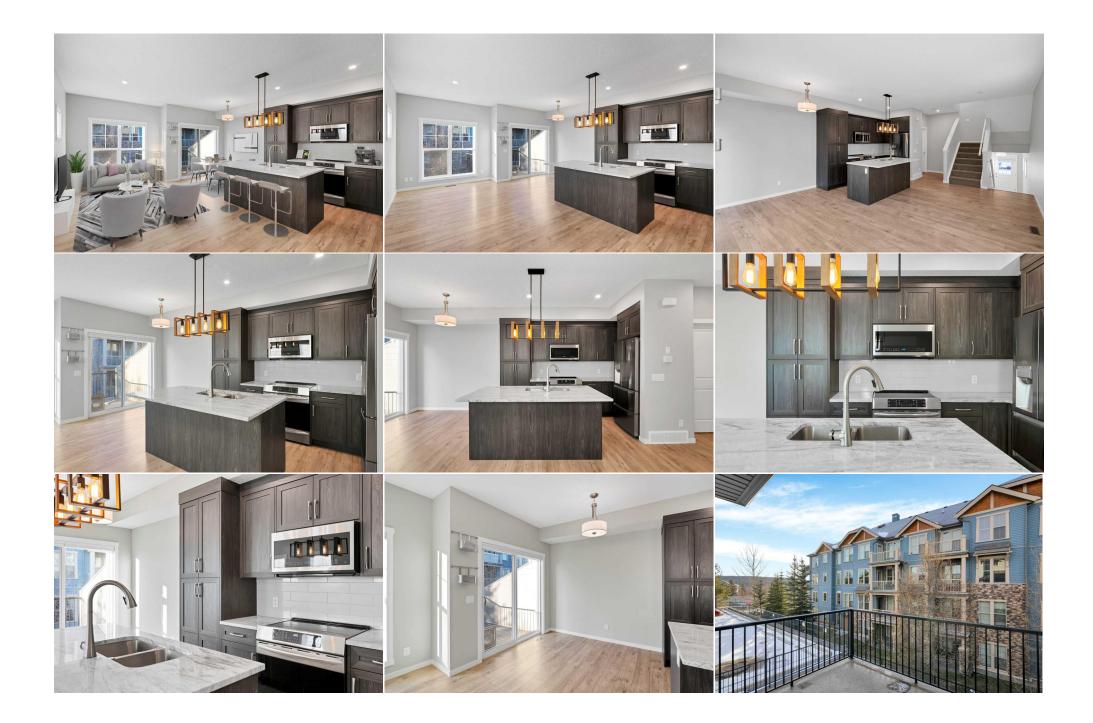

Utilities and Features

| Roof:<br>Heating:<br>Sewer:<br>Ext Feat: | Asphalt Shingle<br>Forced Air<br>Balcony,Private Entrance |                                                                                                                                                                                       | Construction:<br><b>Composite Siding,Stone,Wood Frame</b><br>Flooring:<br><b>Carpet,Ceramic Tile,Laminate</b><br>Water Source:<br>Fnd/Bsmt: |          |              |  |  |  |  |
|------------------------------------------|-----------------------------------------------------------|---------------------------------------------------------------------------------------------------------------------------------------------------------------------------------------|---------------------------------------------------------------------------------------------------------------------------------------------|----------|--------------|--|--|--|--|
|                                          |                                                           |                                                                                                                                                                                       |                                                                                                                                             |          |              |  |  |  |  |
| Kitchen Appl:<br>Int Feat:<br>Utilities: | · · · ·                                                   | Dishwasher,Dryer,Microwave Hood Fan,Oven,Refrigerator,Washer<br>Granite Counters,High Ceilings,Kitchen Island,Open Floorplan,Pantry,Separate Entrance,Vinyl Windows,Walk-In Closet(s) |                                                                                                                                             |          |              |  |  |  |  |
|                                          |                                                           |                                                                                                                                                                                       | Room Information                                                                                                                            |          |              |  |  |  |  |
| Room                                     | Level                                                     | Dimensions                                                                                                                                                                            | Room                                                                                                                                        | Level    | Dimensions   |  |  |  |  |
| Foyer                                    | Main                                                      | 5`7" x 4`7"                                                                                                                                                                           | 2pc Bathroom                                                                                                                                | Second   | 4`11" x 6`7" |  |  |  |  |
| Dining Room                              | Second                                                    | 8`8" x 8`0"                                                                                                                                                                           | Kitchen                                                                                                                                     | Second   | 8`8" x 11`2" |  |  |  |  |
| Living Room                              | Second                                                    | 8`3" x 20`9"                                                                                                                                                                          | 4pc Bathroom                                                                                                                                | Third    | 4`11" x 7`4" |  |  |  |  |
| Bedroom                                  | Third                                                     | 11`0" x 13`0"                                                                                                                                                                         | Bedroom                                                                                                                                     | Third    | 7`11" x 9`6" |  |  |  |  |
| 4pc Ensuite bat                          | h Level 4                                                 | 4`11" x 8`3"                                                                                                                                                                          | Laundry                                                                                                                                     | Level 4  | 4`11" x 7`7" |  |  |  |  |
| Bedroom - Prim                           | ary Level 4                                               | 14`11" x 16`4"                                                                                                                                                                        | 2pc Bathroom                                                                                                                                | Basement | 5`6" x 6`5"  |  |  |  |  |
| Game Room                                | Basement                                                  | 16`4" x 18`10"                                                                                                                                                                        |                                                                                                                                             |          |              |  |  |  |  |