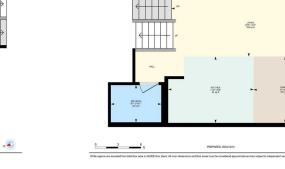

## TO VIEW THIS PROPERTY WITH AN A-TEAM BUYER'S AGENT PLEASE CONTACT (587) 700-7123

681-101 Sunset Dr, Cochrane, AB 3rd Floor Exterior Area 485.27 sq ft Interior Area 434.20 sq ft Excluded Area 45.19 so ft PRIMARY NEW X SETT THE NUT z 6 n PREPARED: 2024/12/10