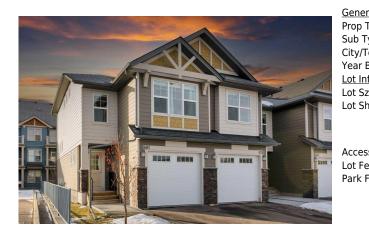

## 101 SUNSET Drive #681, Cochrane T4C 0W8

| MLS®#:  | A2183079 | Area:   | Sunset Ridge             | Listing | 12/11/24 | List Price: <b>\$450,000</b> |
|---------|----------|---------|--------------------------|---------|----------|------------------------------|
|         |          |         |                          | Date:   |          |                              |
| Status: | Active   | County: | <b>Rocky View County</b> | Change: | None     | Association: Fort McMurray   |

| eral Informatior | <u>n</u>                                                       |                   |       | DOM           |               |
|------------------|----------------------------------------------------------------|-------------------|-------|---------------|---------------|
| о Туре:          | Residential                                                    |                   |       | 10            |               |
| Type:            | Row/Townhouse                                                  | 9                 |       | <u>Layout</u> |               |
| /Town:           | Cochrane                                                       | Finished Floor Ar | ea    | Beds:         | 3 (3 )        |
| r Built:         | 2015                                                           | Abv Sqft:         | 1,447 | Baths:        | 3.0 (2 2)     |
| Information      |                                                                | Low Sqft:         |       | Style:        | 4 Level Split |
| Sz Ar:           |                                                                | Ttl Sqft:         | 1,447 |               |               |
| Shape:           |                                                                |                   |       | Parking       |               |
|                  |                                                                |                   |       | Ttl Park:     | 2             |
|                  |                                                                |                   |       | Garage Sz:    | 1             |
| ess:             |                                                                |                   |       | 2             | -             |
| Feat:<br>Feat:   | Back Yard,Landscaped,Rectangular Lot<br>Single Garage Attached |                   |       |               |               |