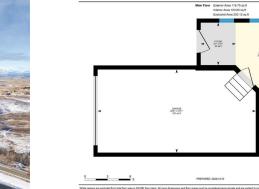

## TO VIEW THIS PROPERTY WITH AN A-TEAM BUYER'S AGENT PLEASE CONTACT (587) 700-7123

681-101 Sunset Dr, Cochrane, AB 3rd Floor Exterior Area 485.27 sq ft Interior Area 434.20 sq ft Excluded Area 45.19 so ft PRIMARY NEW X SETT THE NUT z 6 n PREPARED: 2024/12/10