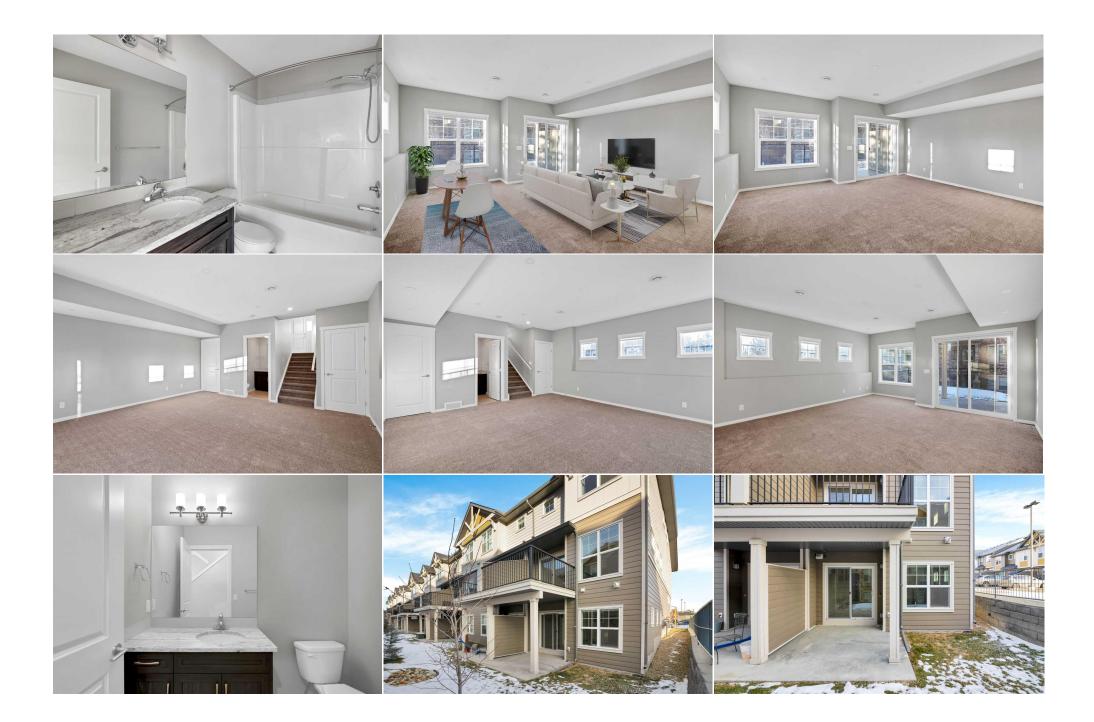

Utilities and Features

| Roof:<br>Heating:<br>Sewer:<br>Ext Feat: | Asphalt Shingle<br>Forced Air<br>Balcony,Private Entrance |                                                                                                                                                                                       | Construction:<br><b>Composite Siding,Stone,Wood Frame</b><br>Flooring:<br><b>Carpet,Ceramic Tile,Laminate</b><br>Water Source:<br>Fnd/Bsmt: |          |              |  |  |  |  |
|------------------------------------------|-----------------------------------------------------------|---------------------------------------------------------------------------------------------------------------------------------------------------------------------------------------|---------------------------------------------------------------------------------------------------------------------------------------------|----------|--------------|--|--|--|--|
|                                          |                                                           |                                                                                                                                                                                       |                                                                                                                                             |          |              |  |  |  |  |
| Kitchen Appl:<br>Int Feat:<br>Utilities: | · · · ·                                                   | Dishwasher,Dryer,Microwave Hood Fan,Oven,Refrigerator,Washer<br>Granite Counters,High Ceilings,Kitchen Island,Open Floorplan,Pantry,Separate Entrance,Vinyl Windows,Walk-In Closet(s) |                                                                                                                                             |          |              |  |  |  |  |
|                                          |                                                           |                                                                                                                                                                                       | Room Information                                                                                                                            |          |              |  |  |  |  |
| Room                                     | Level                                                     | Dimensions                                                                                                                                                                            | Room                                                                                                                                        | Level    | Dimensions   |  |  |  |  |
| Foyer                                    | Main                                                      | 5`7" x 4`7"                                                                                                                                                                           | 2pc Bathroom                                                                                                                                | Second   | 4`11" x 6`7" |  |  |  |  |
| Dining Room                              | Second                                                    | 8`8" x 8`0"                                                                                                                                                                           | Kitchen                                                                                                                                     | Second   | 8`8" x 11`2" |  |  |  |  |
| Living Room                              | Second                                                    | 8`3" x 20`9"                                                                                                                                                                          | 4pc Bathroom                                                                                                                                | Third    | 4`11" x 7`4" |  |  |  |  |
| Bedroom                                  | Third                                                     | 11`0" x 13`0"                                                                                                                                                                         | Bedroom                                                                                                                                     | Third    | 7`11" x 9`6" |  |  |  |  |
| 4pc Ensuite bat                          | h Level 4                                                 | 4`11" x 8`3"                                                                                                                                                                          | Laundry                                                                                                                                     | Level 4  | 4`11" x 7`7" |  |  |  |  |
| Bedroom - Prim                           | ary Level 4                                               | 14`11" x 16`4"                                                                                                                                                                        | 2pc Bathroom                                                                                                                                | Basement | 5`6" x 6`5"  |  |  |  |  |
| Game Room                                | Basement                                                  | 16`4" x 18`10"                                                                                                                                                                        |                                                                                                                                             |          |              |  |  |  |  |