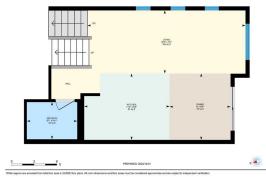

## TO VIEW THIS PROPERTY WITH AN A-TEAM BUYER'S AGENT PLEASE CONTACT (587) 700-7123

681-101 Sunset Dr, Cochrane, AB 3rd Floor Exterior Area 485.27 sq ft Interior Area 434.20 sq ft Excluded Area 45.19 so ft PRIMARY NEW X SETT THE NUT z 6 n PREPARED: 2024/12/10