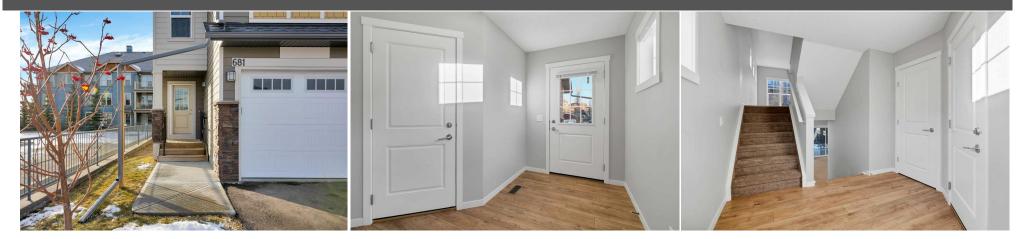

Utilities and Features

| Roof:<br>Heating:<br>Sewer:<br>Ext Feat: | Asphalt Shingle<br>Forced Air<br>Balcony,Private Entrance |                                                                                                                                                                                       | Construction:<br><b>Composite Siding,Stone,Wood Frame</b><br>Flooring:<br><b>Carpet,Ceramic Tile,Laminate</b><br>Water Source:<br>Fnd/Bsmt: |          |              |  |  |  |  |
|------------------------------------------|-----------------------------------------------------------|---------------------------------------------------------------------------------------------------------------------------------------------------------------------------------------|---------------------------------------------------------------------------------------------------------------------------------------------|----------|--------------|--|--|--|--|
|                                          |                                                           |                                                                                                                                                                                       |                                                                                                                                             |          |              |  |  |  |  |
| Kitchen Appl:<br>Int Feat:<br>Utilities: | · · · ·                                                   | Dishwasher,Dryer,Microwave Hood Fan,Oven,Refrigerator,Washer<br>Granite Counters,High Ceilings,Kitchen Island,Open Floorplan,Pantry,Separate Entrance,Vinyl Windows,Walk-In Closet(s) |                                                                                                                                             |          |              |  |  |  |  |
|                                          |                                                           |                                                                                                                                                                                       | Room Information                                                                                                                            |          |              |  |  |  |  |
| Room                                     | Level                                                     | Dimensions                                                                                                                                                                            | Room                                                                                                                                        | Level    | Dimensions   |  |  |  |  |
| Foyer                                    | Main                                                      | 5`7" x 4`7"                                                                                                                                                                           | 2pc Bathroom                                                                                                                                | Second   | 4`11" x 6`7" |  |  |  |  |
| Dining Room                              | Second                                                    | 8`8" x 8`0"                                                                                                                                                                           | Kitchen                                                                                                                                     | Second   | 8`8" x 11`2" |  |  |  |  |
| Living Room                              | Second                                                    | 8`3" x 20`9"                                                                                                                                                                          | 4pc Bathroom                                                                                                                                | Third    | 4`11" x 7`4" |  |  |  |  |
| Bedroom                                  | Third                                                     | 11`0" x 13`0"                                                                                                                                                                         | Bedroom                                                                                                                                     | Third    | 7`11" x 9`6" |  |  |  |  |
| 4pc Ensuite bat                          | h Level 4                                                 | 4`11" x 8`3"                                                                                                                                                                          | Laundry                                                                                                                                     | Level 4  | 4`11" x 7`7" |  |  |  |  |
| Bedroom - Prim                           | ary Level 4                                               | 14`11" x 16`4"                                                                                                                                                                        | 2pc Bathroom                                                                                                                                | Basement | 5`6" x 6`5"  |  |  |  |  |
| Game Room                                | Basement                                                  | 16`4" x 18`10"                                                                                                                                                                        |                                                                                                                                             |          |              |  |  |  |  |