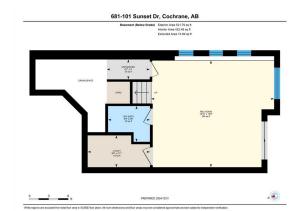

## TO VIEW THIS PROPERTY WITH AN A-TEAM BUYER'S AGENT PLEASE CONTACT (587) 700-7123

681-101 Sunset Dr, Cochrane, AB 3rd Floor Exterior Area 485.27 sq ft Interior Area 434.20 sq ft Excluded Area 45.19 so ft PRIMARY NEW X SETT THE NUT z 6 n PREPARED: 2024/12/10