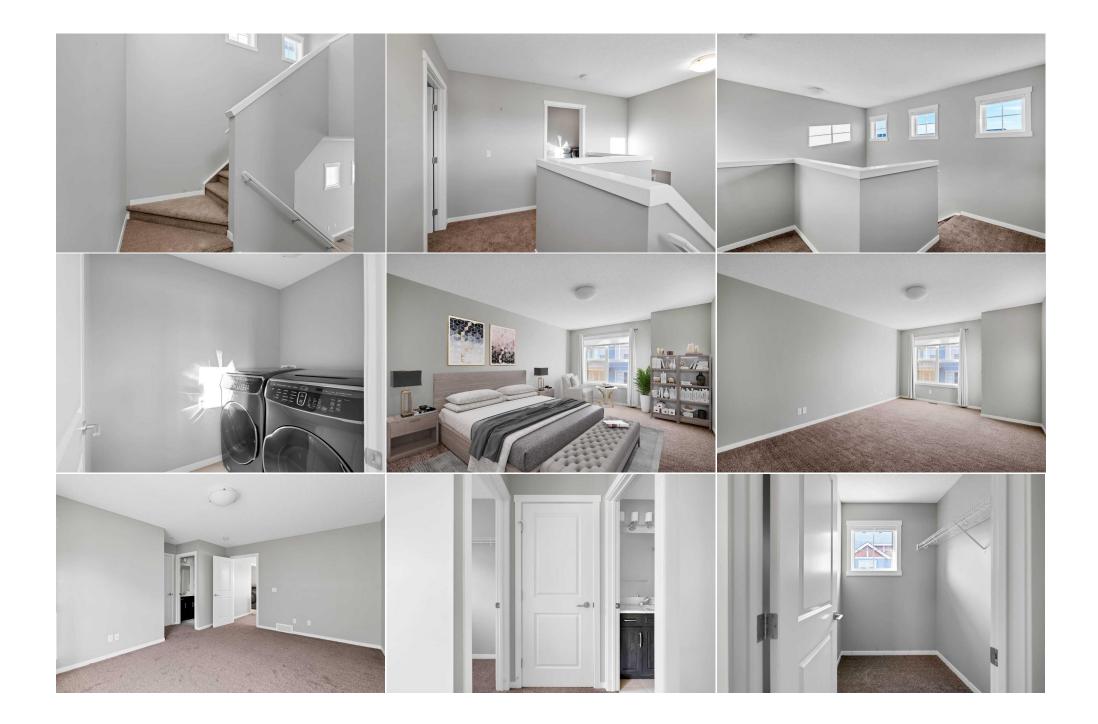

Utilities and Features

| Roof:<br>Heating:<br>Sewer:<br>Ext Feat: | Asphalt Shingle<br>Forced Air<br>Balcony,Private Entrance |                                                                                                                                                                                       | Construction:<br><b>Composite Siding,Stone,Wood Frame</b><br>Flooring:<br><b>Carpet,Ceramic Tile,Laminate</b><br>Water Source:<br>Fnd/Bsmt: |          |              |  |  |  |  |
|------------------------------------------|-----------------------------------------------------------|---------------------------------------------------------------------------------------------------------------------------------------------------------------------------------------|---------------------------------------------------------------------------------------------------------------------------------------------|----------|--------------|--|--|--|--|
|                                          |                                                           |                                                                                                                                                                                       |                                                                                                                                             |          |              |  |  |  |  |
| Kitchen Appl:<br>Int Feat:<br>Utilities: | · · · ·                                                   | Dishwasher,Dryer,Microwave Hood Fan,Oven,Refrigerator,Washer<br>Granite Counters,High Ceilings,Kitchen Island,Open Floorplan,Pantry,Separate Entrance,Vinyl Windows,Walk-In Closet(s) |                                                                                                                                             |          |              |  |  |  |  |
|                                          |                                                           |                                                                                                                                                                                       | Room Information                                                                                                                            |          |              |  |  |  |  |
| Room                                     | Level                                                     | Dimensions                                                                                                                                                                            | Room                                                                                                                                        | Level    | Dimensions   |  |  |  |  |
| Foyer                                    | Main                                                      | 5`7" x 4`7"                                                                                                                                                                           | 2pc Bathroom                                                                                                                                | Second   | 4`11" x 6`7" |  |  |  |  |
| Dining Room                              | Second                                                    | 8`8" x 8`0"                                                                                                                                                                           | Kitchen                                                                                                                                     | Second   | 8`8" x 11`2" |  |  |  |  |
| Living Room                              | Second                                                    | 8`3" x 20`9"                                                                                                                                                                          | 4pc Bathroom                                                                                                                                | Third    | 4`11" x 7`4" |  |  |  |  |
| Bedroom                                  | Third                                                     | 11`0" x 13`0"                                                                                                                                                                         | Bedroom                                                                                                                                     | Third    | 7`11" x 9`6" |  |  |  |  |
| 4pc Ensuite bat                          | h Level 4                                                 | 4`11" x 8`3"                                                                                                                                                                          | Laundry                                                                                                                                     | Level 4  | 4`11" x 7`7" |  |  |  |  |
| Bedroom - Prim                           | ary Level 4                                               | 14`11" x 16`4"                                                                                                                                                                        | 2pc Bathroom                                                                                                                                | Basement | 5`6" x 6`5"  |  |  |  |  |
| Game Room                                | Basement                                                  | 16`4" x 18`10"                                                                                                                                                                        |                                                                                                                                             |          |              |  |  |  |  |