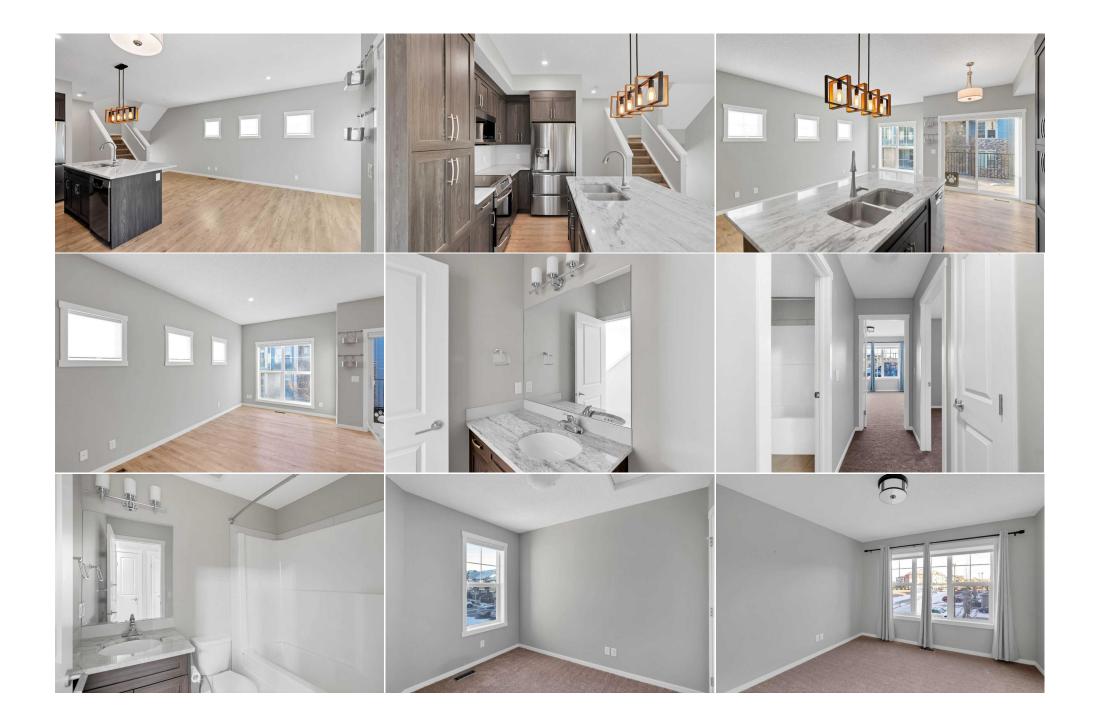

Utilities and Features

| Roof:<br>Heating:<br>Sewer:<br>Ext Feat: | Asphalt Shingle<br>Forced Air<br>Balcony,Private Entrance |                                                                                                                                                                                       | Construction:<br><b>Composite Siding,Stone,Wood Frame</b><br>Flooring:<br><b>Carpet,Ceramic Tile,Laminate</b><br>Water Source:<br>Fnd/Bsmt: |          |              |  |  |  |  |
|------------------------------------------|-----------------------------------------------------------|---------------------------------------------------------------------------------------------------------------------------------------------------------------------------------------|---------------------------------------------------------------------------------------------------------------------------------------------|----------|--------------|--|--|--|--|
|                                          |                                                           |                                                                                                                                                                                       |                                                                                                                                             |          |              |  |  |  |  |
| Kitchen Appl:<br>Int Feat:<br>Utilities: | · · · ·                                                   | Dishwasher,Dryer,Microwave Hood Fan,Oven,Refrigerator,Washer<br>Granite Counters,High Ceilings,Kitchen Island,Open Floorplan,Pantry,Separate Entrance,Vinyl Windows,Walk-In Closet(s) |                                                                                                                                             |          |              |  |  |  |  |
|                                          |                                                           |                                                                                                                                                                                       | Room Information                                                                                                                            |          |              |  |  |  |  |
| Room                                     | Level                                                     | Dimensions                                                                                                                                                                            | Room                                                                                                                                        | Level    | Dimensions   |  |  |  |  |
| Foyer                                    | Main                                                      | 5`7" x 4`7"                                                                                                                                                                           | 2pc Bathroom                                                                                                                                | Second   | 4`11" x 6`7" |  |  |  |  |
| Dining Room                              | Second                                                    | 8`8" x 8`0"                                                                                                                                                                           | Kitchen                                                                                                                                     | Second   | 8`8" x 11`2" |  |  |  |  |
| Living Room                              | Second                                                    | 8`3" x 20`9"                                                                                                                                                                          | 4pc Bathroom                                                                                                                                | Third    | 4`11" x 7`4" |  |  |  |  |
| Bedroom                                  | Third                                                     | 11`0" x 13`0"                                                                                                                                                                         | Bedroom                                                                                                                                     | Third    | 7`11" x 9`6" |  |  |  |  |
| 4pc Ensuite bat                          | h Level 4                                                 | 4`11" x 8`3"                                                                                                                                                                          | Laundry                                                                                                                                     | Level 4  | 4`11" x 7`7" |  |  |  |  |
| Bedroom - Prim                           | ary Level 4                                               | 14`11" x 16`4"                                                                                                                                                                        | 2pc Bathroom                                                                                                                                | Basement | 5`6" x 6`5"  |  |  |  |  |
| Game Room                                | Basement                                                  | 16`4" x 18`10"                                                                                                                                                                        |                                                                                                                                             |          |              |  |  |  |  |