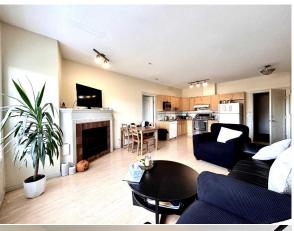

Remarks

Pub Rmks:

The Riverfront by Bow River at Its Finest! This stunning 2-bedroom, 2-bathroom unit showcases breathtaking panoramic views of the Bow River from both bedrooms and the living room. An open-concept design, 9-foot ceilings, heated and laminate flooring, a highly functional kitchen, and in-suite laundry make this unit a true gem. The cozy living room features a gas fireplace, perfect for relaxing. Heated and secured underground parking provides added convenience. Residents can enjoy a short stroll to SuperStore, National Music Centre Studio Bell, Central Library, Saddledome, Riverwalk Path, and a variety of shops, restaurants, and amenities, including Eau Claire, Stephen Avenue Mall, Prince's Island Park, and easy access to the C-train. This incredible unit at a great price is an absolute must-see!