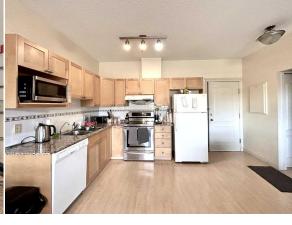

Kitchen Appl: Dishwasher, Dryer, Electric Stove, Refrigerator, Washer

Int Feat: No Animal Home, No Smoking Home

Main

Utilities:

4pc Ensuite bath

Room Information

Room Level <u>Dimensions</u> Room <u>Level</u> <u>Dimensions</u>

Remarks

Pub Rmks:

The Riverfront by Bow River at Its Finest! This stunning 2-bedroom, 2-bathroom unit showcases breathtaking panoramic views of the Bow River from both bedrooms and the living room. An open-concept design, 9-foot ceilings, heated and laminate flooring, a highly functional kitchen, and in-suite laundry make this unit a true gem. The cozy living room features a gas fireplace, perfect for relaxing. Heated and secured underground parking provides added convenience. Residents can enjoy a short stroll to SuperStore, National Music Centre Studio Bell, Central Library, Saddledome, Riverwalk Path, and a variety of shops, restaurants, and amenities, including Eau Claire, Stephen Avenue Mall, Prince's Island Park, and easy access to the C-train. This incredible unit at a great price is an absolute must-see!