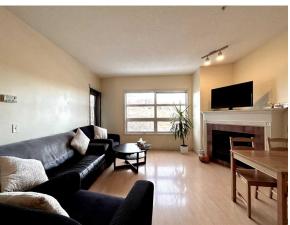

Remarks

Pub Rmks:

The Riverfront by Bow River at Its Finest! This stunning 2-bedroom, 2-bathroom unit showcases breathtaking panoramic views of the Bow River from both bedrooms and the living room. An open-concept design, 9-foot ceilings, heated and laminate flooring, a highly functional kitchen, and in-suite laundry make this unit a true gem. The cozy living room features a gas fireplace, perfect for relaxing. Heated and secured underground parking provides added convenience. Residents can enjoy a short stroll to SuperStore, National Music Centre Studio Bell, Central Library, Saddledome, Riverwalk Path, and a variety of shops, restaurants, and amenities, including Eau Claire, Stephen Avenue Mall, Prince's Island Park, and easy access to the C-train. This incredible unit at a great price is an absolute must-see!