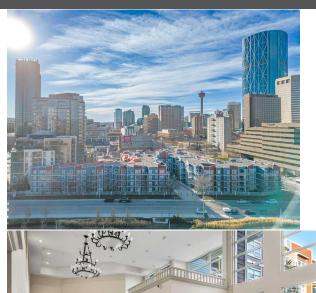

Remarks

Pub Rmks:

The Riverfront by Bow River at Its Finest! This stunning 2-bedroom, 2-bathroom unit showcases breathtaking panoramic views of the Bow River from both bedrooms and the living room. An open-concept design, 9-foot ceilings, heated and laminate flooring, a highly functional kitchen, and in-suite laundry make this unit a true gem. The cozy living room features a gas fireplace, perfect for relaxing. Heated and secured underground parking provides added convenience. Residents can enjoy a short stroll to SuperStore, National Music Centre Studio Bell, Central Library, Saddledome, Riverwalk Path, and a variety of shops, restaurants, and amenities, including Eau Claire, Stephen Avenue Mall, Prince's Island Park, and easy access to the C-train. This incredible unit at a great price is an absolute must-see!