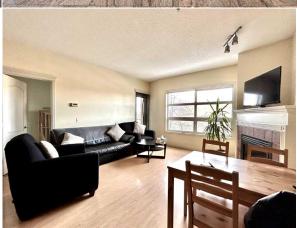

 Bedroom
 Main
 11`4" x 10`1"
 Bedroom - Primary
 Main
 12`3" x 10`2"

 Kitchen
 Main
 11`1" x 9`9"
 Living Room
 Main
 14`0" x 15`2"

Legal/Tax/Financial

Condo Fee: Title: Zoning:

Fee Freq: Monthly

Legal Desc: **0013189** 

Remarks

Pub Rmks:

The Riverfront by Bow River at Its Finest! This stunning 2-bedroom, 2-bathroom unit showcases breathtaking panoramic views of the Bow River from both bedrooms and the living room. An open-concept design, 9-foot ceilings, heated and laminate flooring, a highly functional kitchen, and in-suite laundry make this unit a true gem. The cozy living room features a gas fireplace, perfect for relaxing. Heated and secured underground parking provides added convenience. Residents can enjoy a short stroll to SuperStore, National Music Centre Studio Bell, Central Library, Saddledome, Riverwalk Path, and a variety of shops, restaurants, and amenities, including Eau Claire, Stephen Avenue Mall, Prince's Island Park, and easy access to the C-train. This incredible unit at a great price is an absolute must-see!