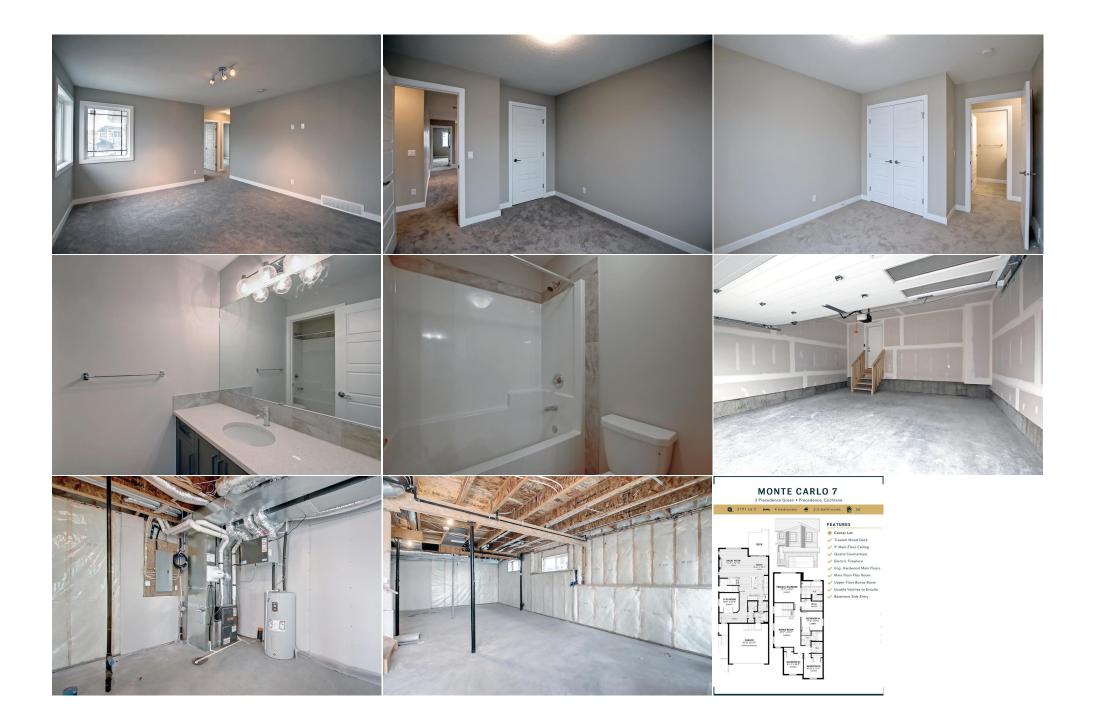

Back Lane,Back Yard,City Lot,Corner Lot,Front Yard,Irregular Lot,Street Lighting,Rectangular Lot Concrete Driveway,Double Garage Attached,Garage Door Opener,Insulated

Utilities and Features

| Roof:                           | Asphalt Shingle |                                                                                                                                                  | Construction:                          |                                                                                                |                   |  |  |  |  |
|---------------------------------|-----------------|--------------------------------------------------------------------------------------------------------------------------------------------------|----------------------------------------|------------------------------------------------------------------------------------------------|-------------------|--|--|--|--|
| Heating: Forced Air,Natural Gas |                 |                                                                                                                                                  | Composite Siding, Manufactured Floor   |                                                                                                |                   |  |  |  |  |
| Sewer:                          | Public Sewer    |                                                                                                                                                  | Joist, Stone, Vinyl Siding, Wood Frame |                                                                                                |                   |  |  |  |  |
| Ext Feat:                       | Private Yard    |                                                                                                                                                  | Flooring:                              |                                                                                                |                   |  |  |  |  |
|                                 |                 |                                                                                                                                                  | Carpet,Ceramic Tile,Hardwood           |                                                                                                |                   |  |  |  |  |
|                                 |                 |                                                                                                                                                  | Water Source:                          |                                                                                                |                   |  |  |  |  |
|                                 |                 |                                                                                                                                                  | Public                                 | Public                                                                                         |                   |  |  |  |  |
|                                 |                 |                                                                                                                                                  | Fnd/Bsmt:                              | Fnd/Bsmt:                                                                                      |                   |  |  |  |  |
|                                 |                 |                                                                                                                                                  | Poured Concrete                        | Poured Concrete                                                                                |                   |  |  |  |  |
| Kitchen Appl:                   | Dishwasher,Ele  | Dishwasher,Electric Water Heater,Gas Range,Humidifier,Microwave,Range Hood,Refrigerator                                                          |                                        |                                                                                                |                   |  |  |  |  |
| Int Feat:                       | Bathroom Roug   | h-in,Breakfast Bar,Crown Molding,Double                                                                                                          | Vanity,French Door,Granite Counte      | French Door,Granite Counters,High Ceilings,Kitchen Island,Low Flow Plumbing Fixtures,No Animal |                   |  |  |  |  |
|                                 | Home,No Smok    | ing Home,Open Floorplan,Pantry,Recessed                                                                                                          | l Lighting,Soaking Tub,Storage,Wa      | lk-In Closet(s),Wired for                                                                      | Data              |  |  |  |  |
| Utilities:                      | Cable Internet  | Cable Internet Access,Cable Connected,Electricity Connected,Natural Gas Connected,Garbage Collection,Phone Connected,Sewer Connected,Underground |                                        |                                                                                                |                   |  |  |  |  |
|                                 | Utilities,Water | Connected                                                                                                                                        |                                        |                                                                                                |                   |  |  |  |  |
|                                 |                 |                                                                                                                                                  | Room Information                       |                                                                                                |                   |  |  |  |  |
| Room                            | Level           | <u>Dimensions</u>                                                                                                                                | Room                                   | Level                                                                                          | <u>Dimensions</u> |  |  |  |  |
| Great Room                      | Main            | 14`6" x 14`10"                                                                                                                                   | Kitchen                                | Main                                                                                           | 10`6" x 12`6"     |  |  |  |  |
| Breakfast Noo                   | k Main          | 10`6" x 9`11"                                                                                                                                    | Den                                    | Main                                                                                           | 10`0" x 10`0"     |  |  |  |  |
| Bonus Room                      | Upper           | 13`7" x 15`5"                                                                                                                                    | Bedroom - Primary                      | Upper                                                                                          | 13`7" x 15`0"     |  |  |  |  |

| Bedroom<br>Bedroom<br>4pc Bathroom              | Upper<br>Upper<br>Upper                                                                                                                                                                                                                                                                                                                                                                                                                                                                                                                                                                                                                                                                                                                                                                                                                                                                                                                                                                                                                                                                                                                                                                                                                                                                                                                                                                                                                                                                                                                                                                                                                                                                                                                                                                                                                                                                                                                                                                                                                                                                                                        | 9`10" x 10`4"<br>11`1" x 10`0"<br>0`0" x 0`0" | Bedroom<br>5pc Ensuite bath<br>2pc Bathroom<br>Legal/Tax/Financial | Upper<br>Upper<br>Main | 9`10" x 11`5"<br>0`0" x 0`0"<br>0`0" x 0`0" |  |  |
|-------------------------------------------------|--------------------------------------------------------------------------------------------------------------------------------------------------------------------------------------------------------------------------------------------------------------------------------------------------------------------------------------------------------------------------------------------------------------------------------------------------------------------------------------------------------------------------------------------------------------------------------------------------------------------------------------------------------------------------------------------------------------------------------------------------------------------------------------------------------------------------------------------------------------------------------------------------------------------------------------------------------------------------------------------------------------------------------------------------------------------------------------------------------------------------------------------------------------------------------------------------------------------------------------------------------------------------------------------------------------------------------------------------------------------------------------------------------------------------------------------------------------------------------------------------------------------------------------------------------------------------------------------------------------------------------------------------------------------------------------------------------------------------------------------------------------------------------------------------------------------------------------------------------------------------------------------------------------------------------------------------------------------------------------------------------------------------------------------------------------------------------------------------------------------------------|-----------------------------------------------|--------------------------------------------------------------------|------------------------|---------------------------------------------|--|--|
| Title:<br><b>Fee Simple</b><br>Legal Desc:      | 2311460                                                                                                                                                                                                                                                                                                                                                                                                                                                                                                                                                                                                                                                                                                                                                                                                                                                                                                                                                                                                                                                                                                                                                                                                                                                                                                                                                                                                                                                                                                                                                                                                                                                                                                                                                                                                                                                                                                                                                                                                                                                                                                                        | Zoning:<br><b>R-MX</b>                        | Remarks                                                            |                        |                                             |  |  |
| Pub Rmks:<br>Inclusions:<br>Property Listed By: | BRAND NEW HOME by Douglas Homes, Master Builder in Precedence. Featuring the Monte Carlo 7 with 9'0" Basement across the street from a central island park & separate side entry on an R-MX zoned home site for POTENTIAL, future, lower level suite. NOTE: a secondary suite would be subject to approval and permitting by the city/municipality. Located on the corner of a quiet street with an sunny west backyard & paved back lane. This gorgeous 4 bedroom, 2 & 1/2 half bath home offers over 2190 sq t of living space. Loads of upgraded features in this beautiful, open floor plan. The main floor greets you with grand 8' front door, soaring 9' ceilings, oversized windows, 8' passage doors & Napoleon "Entice" fireplace. Engineered Hardwood floors flow through the Foyer, Hall, Great Room, Kitchen & Nook adding a feeling of warmth & style. The Kitchen is completed with walk through pantry from Mudroom, Quartz Countertops & dual color Cabinets, The Kitchen is completed with walk through pantry from Mudroom, Quartz Countertops & dual color Cabinets, The Kitchen is completed with walk through pantry from Mudroom, Quartz Countertops & dual color Cabinets, The Kitchen is completed with mew stainless appliance package including Side by Side Fridge with Ice and Water, Built-In Microwave in the island, Gas Range, Chimney Hood Fan & Built-In Dishwasher. For the "Work from home crowd" there is a much sought after PRIVATE, forward Den completed with designer tile flooring & large, separate walk-in closet. The 2nd floor is completed by a central Family Loft , three good size additional bedrooms, main bath with Quartz countertop & tile flooring. You'll love the convenience of the 2nd Laundry Room completed with tile floors. This is a very popular plan, great for larger, upscaling families. Beautiful and Elegant! The perfect place for your perfect home with the Perfect Fit. Call today! Photos are from piror build & are reflective of fit, finish & included features. Note: Front elevation of home & interior photos are for illustration purpos |                                               |                                                                    |                        |                                             |  |  |