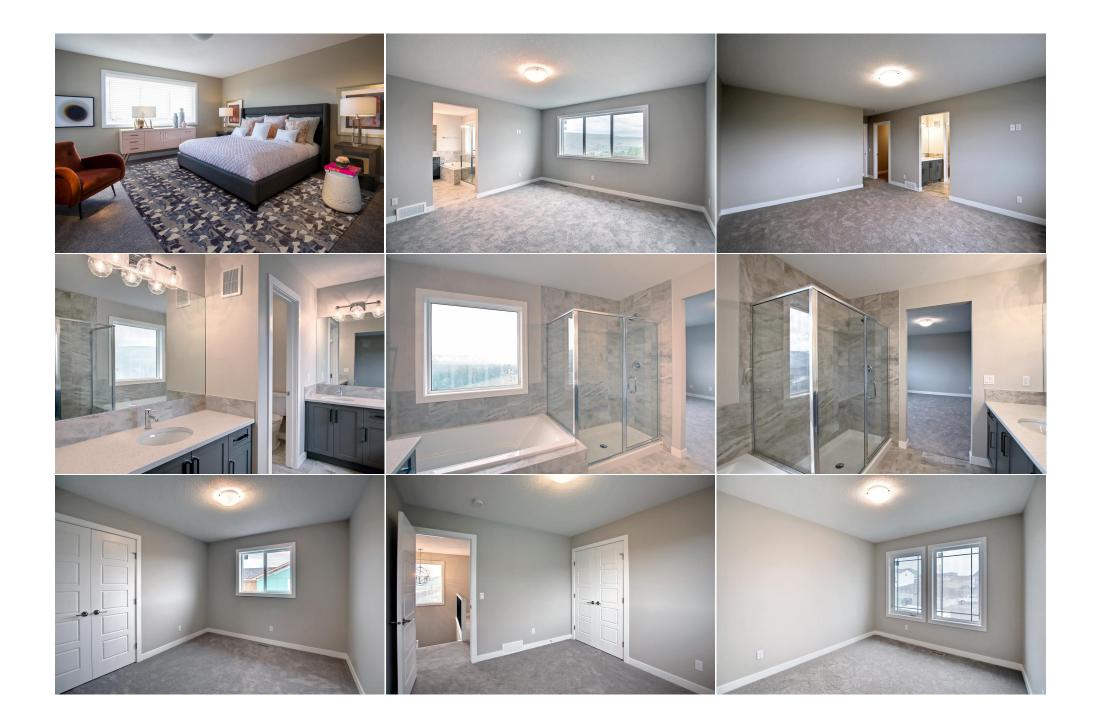

Back Lane,Back Yard,City Lot,Corner Lot,Front Yard,Irregular Lot,Street Lighting,Rectangular Lot Concrete Driveway,Double Garage Attached,Garage Door Opener,Insulated

Utilities and Features

| Roof:                           | Asphalt Shingle |                                                                                                                                                  | Construction:                          |                                                                                                |                   |  |  |  |  |
|---------------------------------|-----------------|--------------------------------------------------------------------------------------------------------------------------------------------------|----------------------------------------|------------------------------------------------------------------------------------------------|-------------------|--|--|--|--|
| Heating: Forced Air,Natural Gas |                 |                                                                                                                                                  | Composite Siding, Manufactured Floor   |                                                                                                |                   |  |  |  |  |
| Sewer:                          | Public Sewer    |                                                                                                                                                  | Joist, Stone, Vinyl Siding, Wood Frame |                                                                                                |                   |  |  |  |  |
| Ext Feat:                       | Private Yard    |                                                                                                                                                  | Flooring:                              |                                                                                                |                   |  |  |  |  |
|                                 |                 |                                                                                                                                                  | Carpet,Ceramic Tile,Hardwood           |                                                                                                |                   |  |  |  |  |
|                                 |                 |                                                                                                                                                  | Water Source:                          |                                                                                                |                   |  |  |  |  |
|                                 |                 |                                                                                                                                                  | Public                                 | Public                                                                                         |                   |  |  |  |  |
|                                 |                 |                                                                                                                                                  | Fnd/Bsmt:                              | Fnd/Bsmt:                                                                                      |                   |  |  |  |  |
|                                 |                 |                                                                                                                                                  | Poured Concrete                        | Poured Concrete                                                                                |                   |  |  |  |  |
| Kitchen Appl:                   | Dishwasher,Ele  | Dishwasher,Electric Water Heater,Gas Range,Humidifier,Microwave,Range Hood,Refrigerator                                                          |                                        |                                                                                                |                   |  |  |  |  |
| Int Feat:                       | Bathroom Roug   | h-in,Breakfast Bar,Crown Molding,Double                                                                                                          | Vanity,French Door,Granite Counte      | French Door,Granite Counters,High Ceilings,Kitchen Island,Low Flow Plumbing Fixtures,No Animal |                   |  |  |  |  |
|                                 | Home,No Smok    | ing Home,Open Floorplan,Pantry,Recessed                                                                                                          | l Lighting,Soaking Tub,Storage,Wa      | lk-In Closet(s),Wired for                                                                      | Data              |  |  |  |  |
| Utilities:                      | Cable Internet  | Cable Internet Access,Cable Connected,Electricity Connected,Natural Gas Connected,Garbage Collection,Phone Connected,Sewer Connected,Underground |                                        |                                                                                                |                   |  |  |  |  |
|                                 | Utilities,Water | Connected                                                                                                                                        |                                        |                                                                                                |                   |  |  |  |  |
|                                 |                 |                                                                                                                                                  | Room Information                       |                                                                                                |                   |  |  |  |  |
| Room                            | Level           | <u>Dimensions</u>                                                                                                                                | Room                                   | Level                                                                                          | <u>Dimensions</u> |  |  |  |  |
| Great Room                      | Main            | 14`6" x 14`10"                                                                                                                                   | Kitchen                                | Main                                                                                           | 10`6" x 12`6"     |  |  |  |  |
| Breakfast Noo                   | k Main          | 10`6" x 9`11"                                                                                                                                    | Den                                    | Main                                                                                           | 10`0" x 10`0"     |  |  |  |  |
| Bonus Room                      | Upper           | 13`7" x 15`5"                                                                                                                                    | Bedroom - Primary                      | Upper                                                                                          | 13`7" x 15`0"     |  |  |  |  |

| Bedroom<br>Bedroom<br>4pc Bathroom              | Upper<br>Upper<br>Upper                                                                                                                                                                                                                                                                                                                                                                                                                                                                                                                                                                                                                                                                                                                                                                                                                                                                                                                                                                                                                                                                                                                                                                                                                                                                                                                                                                                                                                                                                                                                                                                                                                                                                                                                                                                                                                                                                                                                                                                                                                                                                                        | 9`10" x 10`4"<br>11`1" x 10`0"<br>0`0" x 0`0" | Bedroom<br>5pc Ensuite bath<br>2pc Bathroom<br>Legal/Tax/Financial | Upper<br>Upper<br>Main | 9`10" x 11`5"<br>0`0" x 0`0"<br>0`0" x 0`0" |  |  |
|-------------------------------------------------|--------------------------------------------------------------------------------------------------------------------------------------------------------------------------------------------------------------------------------------------------------------------------------------------------------------------------------------------------------------------------------------------------------------------------------------------------------------------------------------------------------------------------------------------------------------------------------------------------------------------------------------------------------------------------------------------------------------------------------------------------------------------------------------------------------------------------------------------------------------------------------------------------------------------------------------------------------------------------------------------------------------------------------------------------------------------------------------------------------------------------------------------------------------------------------------------------------------------------------------------------------------------------------------------------------------------------------------------------------------------------------------------------------------------------------------------------------------------------------------------------------------------------------------------------------------------------------------------------------------------------------------------------------------------------------------------------------------------------------------------------------------------------------------------------------------------------------------------------------------------------------------------------------------------------------------------------------------------------------------------------------------------------------------------------------------------------------------------------------------------------------|-----------------------------------------------|--------------------------------------------------------------------|------------------------|---------------------------------------------|--|--|
| Title:<br><b>Fee Simple</b><br>Legal Desc:      | 2311460                                                                                                                                                                                                                                                                                                                                                                                                                                                                                                                                                                                                                                                                                                                                                                                                                                                                                                                                                                                                                                                                                                                                                                                                                                                                                                                                                                                                                                                                                                                                                                                                                                                                                                                                                                                                                                                                                                                                                                                                                                                                                                                        | Zoning:<br><b>R-MX</b>                        | Remarks                                                            |                        |                                             |  |  |
| Pub Rmks:<br>Inclusions:<br>Property Listed By: | BRAND NEW HOME by Douglas Homes, Master Builder in Precedence. Featuring the Monte Carlo 7 with 9'0" Basement across the street from a central island park & separate side entry on an R-MX zoned home site for POTENTIAL, future, lower level suite. NOTE: a secondary suite would be subject to approval and permitting by the city/municipality. Located on the corner of a quiet street with an sunny west backyard & paved back lane. This gorgeous 4 bedroom, 2 & 1/2 half bath home offers over 2190 sq t of living space. Loads of upgraded features in this beautiful, open floor plan. The main floor greets you with grand 8' front door, soaring 9' ceilings, oversized windows, 8' passage doors & Napoleon "Entice" fireplace. Engineered Hardwood floors flow through the Foyer, Hall, Great Room, Kitchen & Nook adding a feeling of warmth & style. The Kitchen is completed with walk through pantry from Mudroom, Quartz Countertops & dual color Cabinets, The Kitchen is completed with walk through pantry from Mudroom, Quartz Countertops & dual color Cabinets, The Kitchen is completed with walk through pantry from Mudroom, Quartz Countertops & dual color Cabinets, The Kitchen is completed with mew stainless appliance package including Side by Side Fridge with Ice and Water, Built-In Microwave in the island, Gas Range, Chimney Hood Fan & Built-In Dishwasher. For the "Work from home crowd" there is a much sought after PRIVATE, forward Den completed with designer tile flooring & large, separate walk-in closet. The 2nd floor is completed by a central Family Loft , three good size additional bedrooms, main bath with Quartz countertop & tile flooring. You'll love the convenience of the 2nd Laundry Room completed with tile floors. This is a very popular plan, great for larger, upscaling families. Beautiful and Elegant! The perfect place for your perfect home with the Perfect Fit. Call today! Photos are from piror build & are reflective of fit, finish & included features. Note: Front elevation of home & interior photos are for illustration purpos |                                               |                                                                    |                        |                                             |  |  |