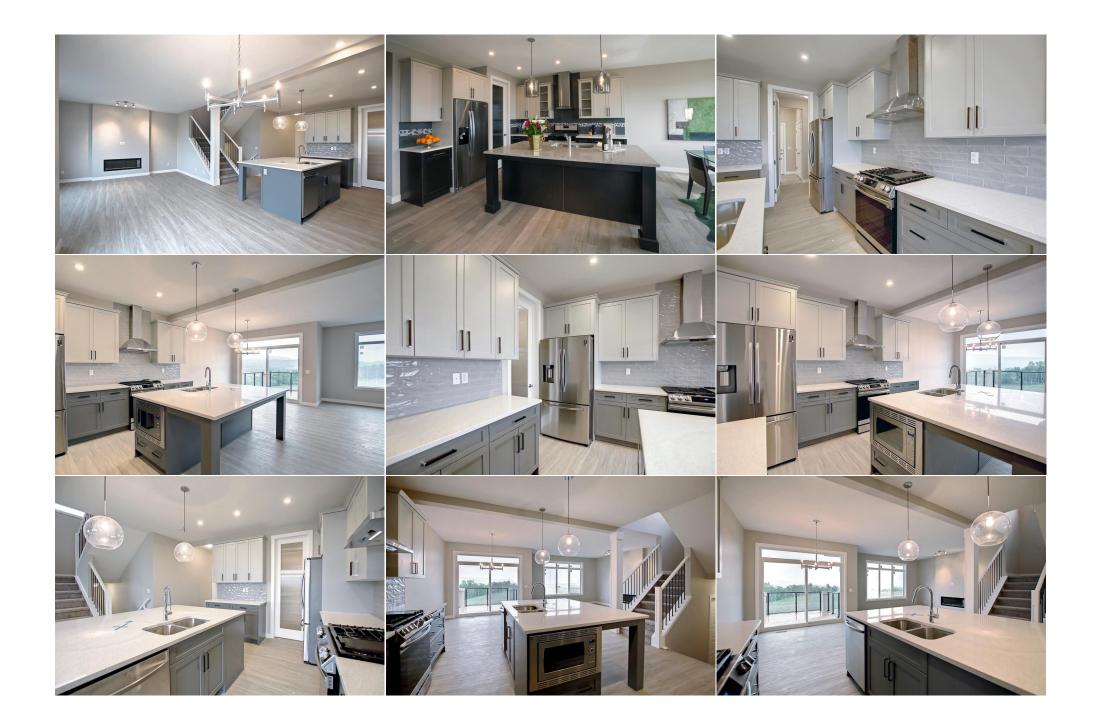

| Bedroom<br>Bedroom<br>4pc Bathroom              | Upper<br>Upper<br>Upper                                                                                                                                                                                                                                                                                                                                                                                                                                                                                                                                                                                                                                                                                                                                                                                                                                                                                                                                                                                                                                                                                                                                                                                                                                                                                                                                                                                                                                                                                                                                                                                                                                                                                                                                                                                                                                                                                                                                                                                                                                                                                                        | 9`10" x 10`4"<br>11`1" x 10`0"<br>0`0" x 0`0" | Bedroom<br>5pc Ensuite bath<br>2pc Bathroom<br>Legal/Tax/Financial | Upper<br>Upper<br>Main | 9`10" x 11`5"<br>0`0" x 0`0"<br>0`0" x 0`0" |  |  |
|-------------------------------------------------|--------------------------------------------------------------------------------------------------------------------------------------------------------------------------------------------------------------------------------------------------------------------------------------------------------------------------------------------------------------------------------------------------------------------------------------------------------------------------------------------------------------------------------------------------------------------------------------------------------------------------------------------------------------------------------------------------------------------------------------------------------------------------------------------------------------------------------------------------------------------------------------------------------------------------------------------------------------------------------------------------------------------------------------------------------------------------------------------------------------------------------------------------------------------------------------------------------------------------------------------------------------------------------------------------------------------------------------------------------------------------------------------------------------------------------------------------------------------------------------------------------------------------------------------------------------------------------------------------------------------------------------------------------------------------------------------------------------------------------------------------------------------------------------------------------------------------------------------------------------------------------------------------------------------------------------------------------------------------------------------------------------------------------------------------------------------------------------------------------------------------------|-----------------------------------------------|--------------------------------------------------------------------|------------------------|---------------------------------------------|--|--|
| Title:<br><b>Fee Simple</b><br>Legal Desc:      | 2311460                                                                                                                                                                                                                                                                                                                                                                                                                                                                                                                                                                                                                                                                                                                                                                                                                                                                                                                                                                                                                                                                                                                                                                                                                                                                                                                                                                                                                                                                                                                                                                                                                                                                                                                                                                                                                                                                                                                                                                                                                                                                                                                        | Zoning:<br><b>R-MX</b>                        | Remarks                                                            |                        |                                             |  |  |
| Pub Rmks:<br>Inclusions:<br>Property Listed By: | BRAND NEW HOME by Douglas Homes, Master Builder in Precedence. Featuring the Monte Carlo 7 with 9'0" Basement across the street from a central island park & separate side entry on an R-MX zoned home site for POTENTIAL, future, lower level suite. NOTE: a secondary suite would be subject to approval and permitting by the city/municipality. Located on the corner of a quiet street with an sunny west backyard & paved back lane. This gorgeous 4 bedroom, 2 & 1/2 half bath home offers over 2190 sq t of living space. Loads of upgraded features in this beautiful, open floor plan. The main floor greets you with grand 8' front door, soaring 9' ceilings, oversized windows, 8' passage doors & Napoleon "Entice" fireplace. Engineered Hardwood floors flow through the Foyer, Hall, Great Room, Kitchen & Nook adding a feeling of warmth & style. The Kitchen is completed with walk through pantry from Mudroom, Quartz Countertops & dual color Cabinets, The Kitchen is completed with walk through pantry from Mudroom, Quartz Countertops & dual color Cabinets, The Kitchen is completed with walk through pantry from Mudroom, Quartz Countertops & dual color Cabinets, The Kitchen is completed with mew stainless appliance package including Side by Side Fridge with Ice and Water, Built-In Microwave in the island, Gas Range, Chimney Hood Fan & Built-In Dishwasher. For the "Work from home crowd" there is a much sought after PRIVATE, forward Den completed with designer tile flooring & large, separate walk-in closet. The 2nd floor is completed by a central Family Loft , three good size additional bedrooms, main bath with Quartz countertop & tile flooring. You'll love the convenience of the 2nd Laundry Room completed with tile floors. This is a very popular plan, great for larger, upscaling families. Beautiful and Elegant! The perfect place for your perfect home with the Perfect Fit. Call today! Photos are from piror build & are reflective of fit, finish & included features. Note: Front elevation of home & interior photos are for illustration purpos |                                               |                                                                    |                        |                                             |  |  |