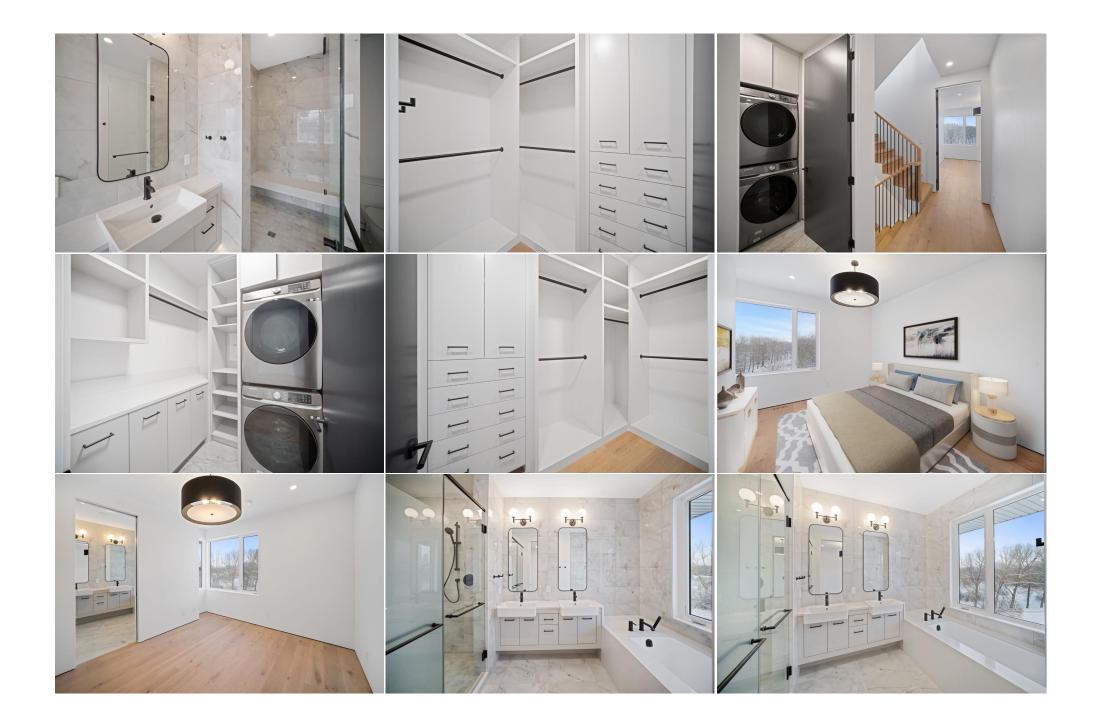

## 2307 13 Street, Calgary T2M 1T8

| Status:       Active       County:       Calgary       Change:       None       Association: Fort McMurray <ul> <li></li></ul>                                                                                                                                                                                                                                                                                                                                                                                                                                                                                                                                                                                                                                                                                                                                                                                                                                                                                                                                                                                                                                                                                                                                                                                                                                                                                                                                                                         | MLS®#:                                                                                                         | A2183106                                                                                                                                                                                                                                                                                                                               | Area:   | Capitol Hill | Listing<br>Date:                                                                                | 12/20/24  | List Price:              | \$1,341,600            |       |                                                                                        |                            |
|--------------------------------------------------------------------------------------------------------------------------------------------------------------------------------------------------------------------------------------------------------------------------------------------------------------------------------------------------------------------------------------------------------------------------------------------------------------------------------------------------------------------------------------------------------------------------------------------------------------------------------------------------------------------------------------------------------------------------------------------------------------------------------------------------------------------------------------------------------------------------------------------------------------------------------------------------------------------------------------------------------------------------------------------------------------------------------------------------------------------------------------------------------------------------------------------------------------------------------------------------------------------------------------------------------------------------------------------------------------------------------------------------------------------------------------------------------------------------------------------------------|----------------------------------------------------------------------------------------------------------------|----------------------------------------------------------------------------------------------------------------------------------------------------------------------------------------------------------------------------------------------------------------------------------------------------------------------------------------|---------|--------------|-------------------------------------------------------------------------------------------------|-----------|--------------------------|------------------------|-------|----------------------------------------------------------------------------------------|----------------------------|
| Prop Type::       Residential       Layout       Layout         Sub Type::       RowTownhouse       Eads::       3 (2 1)         Calgary       Finished Floor Area       Beds::       3 (2 1)         Year Built:       2022       Aby Sqht:       2.237       Backs::       3 (2 1)         Low Sqh:       Low Sqh:       2.237       Backs::       3 (2 1)         Low Sqh:       Low Sqh:       2.237       Backs::       2 (2 1)         Cates:       Low Sqh:       2.237       Backs::       2 (2 1)         Lot SA zer:       Not Sqh:       2.237       Garage Sz:       2         Access:       Lot Sape:       TI Sqh:       2.037       Garage Sz:       2         Access:       Lot Feat:       Back Lane       Double Garage Attached       Difficience       Sever:       Finishem: Foring:       Finishem:                                                                                                                                                                                                                                                                              | Status:                                                                                                        | Active                                                                                                                                                                                                                                                                                                                                 | County: | Calgary      |                                                                                                 | None      | Associatio               | n: Fort McMurray       |       |                                                                                        |                            |
| Lot Feat:<br>Park Feat:       Back Lane<br>Double Garage Attached         Lot Feat:<br>Park Feat:       Back Lane<br>Double Garage Attached         Lot Feat:<br>Park Feat:       Lot Feat:<br>Duble Garage Attached         Roof:<br>Heating:<br>Sewer:<br>Ext Feat:       Asphalt<br>In Floor,Fireplace(s),Forced Air,Natural Gas<br>Sewer:<br>Balcony,BBQ gas line       Construction:<br>Flooring:<br>Hardwood,Tile<br>Water Source:<br>Fnd/Bsmt:<br>Poured Concrete         Kitchen Appl:<br>In Feat:<br>Counters,Recessed Lighting,Soaking Tub,Storage,Walk-In Closet(s)       Dured Concrete<br>Fnd/Bsmt:<br>Poured Concrete       Dimensions<br>Flooring:<br>Source:<br>Fnd/Bsmt:<br>Poured Concrete         Kitchen Appl:<br>In Feat:<br>Source:<br>Fnd/Bsmt:<br>Poured Concrete       Read No Animal Home,No Smoking Home,Open Floorplan,Pantry,Quart<br>Counters,Recessed Lighting,Soaking Tub,Storage,Walk-In Closet(s)       Dimensions         Utilities:       Room<br>Information       Level       Dimensions       Evel       Dimensions         Room       Level       Dimensions       Kitchen<br>Pair Sp 4"       Kitchen<br>Sp 2 Ensuite bath       Upper       Sp 7" x 33 4"         Bedroom       Upper       42 3" x 23 0"       Bedroom - Primary       Upper       Sp 7" x 33 4"         Bedroom       Upper       33 8" x 18 4"       Storage       Upper       33 8" x 18 4"         Bedroom       Lower       31 9" x 36 4"       Storage       Upper       55" x 35" 4" | The second s |                                                                                                                                                                                                                                                                                                                                        |         |              | Prop Type:<br>Sub Type:<br>City/Town:<br>Year Built:<br>Lot Informa<br>Lot Sz Ar:<br>Lot Shape: | ation     | Row/Townhouse<br>Calgary | Abv Sqft:<br>Low Sqft: | -     | <b>43</b><br><u>Layout</u><br>Beds:<br>Baths:<br>Style:<br><u>Parking</u><br>Ttl Park: | 3.5 (3 1)<br>3 Storey<br>2 |
| Roof:       Asphalt       Construction:         Heating:       In Floor, Fireplace(s), Forced Air, Natural Gas       Brick, Stucco         Sewer:       Ext Feat:       Balcony, BBQ gas line       Hardwood, Tile         Water Source:       Flooring:       Flooring:         Flooring:       Ext Feat:       Balcony, BBQ gas line       Hardwood, Tile         Water Source:       Flo/Bsmt:       Poured Concrete         Kitchen Appl:       Central Air Conditioner, Dishwasher, Dryer, Garage Control(s), Gas Range, Microwave, Range Hood, Refrigerator, Washer         Int Feat:       Built-in Features, Chandelier, Closet Organizers, Double Vanity, High Ceilings, Kitchen Island, No Animal Home, No Smoking Home, Open Floorplan, Pantry, Quart Counters, Recessed Lighting, Soaking Tub, Storage, Walk-In Closet(s)         Utilities:       Room Information         Room       Level       Dimensions         Room       Level       Dimensions         Living/Dining Room Combination Main       74 % x 59 '4"       Kitchen       Main         17 '0 ' x 20' 6"       Bedroom - Primary       Upper       59 '7'' x 33' 4"''         Bedroom       Upper       59 '7''' x 33' 4"''       Spc Ensuite bath       Upper       50 '10''' x 23' 9'''         Spc Ensuite bath       Upper       33''s''' x 33'''''       Storage       Upper       1                                                                                                                                 |                                                                                                                |                                                                                                                                                                                                                                                                                                                                        | 1. 1990 |              |                                                                                                 |           |                          | hed                    |       |                                                                                        |                            |
| Heating:       In Floor, Fireplace(s), Forced Air, Natural Gas       Brick, Stucco         Sewer:       Flooring:         Ext Feat:       Balcony, BBQ gas line       Hardwood, Tile         Water Source:       Fnd/Bsmt:         Fnd/Bsmt:       Poured Concrete         Kitchen Appl:       Central Air Conditioner, Dishwasher, Dryer, Garage Control(s), Gas Range, Microwave, Range Hood, Refrigerator, Washer         Int Feat:       Built-in Features, Chandelier, Closet Organizers, Double Vanity, High Ceilings, Kitchen Island, No Animal Home, No Smoking Home, Open Floorplan, Pantry, Quart Counters, Recessed Lighting, Soaking Tub, Storage, Walk-In Closet(s)         Utilities:       Room       Level       Dimensions       Room       Level       Dimensions         Room       Level       Dimensions       Room       Level       Dimensions         Sedroom       Upper       52 ° x 37 ° 6"       Spc Ensuite bath       Upper       59 ° x 33 ° 16"         Spc Ensuite bath       Upper       44 ° 3" x 23 ° 0"       Laundry       Upper       33 ° x 18 ° 4"         Walk-In Closet       Upper       33 ° x 18 ° 4"       Storage       Upper       15 ° 7" x 11 ° "         Bedroom       Lower       31 ° y 2 x 41 10"       Storage       Upper       25 ° 5" x 15 ° "                                                                                                                                                                                              |                                                                                                                |                                                                                                                                                                                                                                                                                                                                        |         |              |                                                                                                 |           | Utilities and Feature    | 5                      |       |                                                                                        |                            |
| Ext Feat:       Balcony,BBQ gas line       Hardwood,Tile<br>Water Source:<br>Fnd/Bsmt:<br>Drute Concrete         Kitchen Appl:       Central Air Conditioner,Dishwasher,Dryer,Garage Control(s),Gas Range,Microwave,Range Hood,Refrigerator,Washer         Int Feat:       Built-in Features,Chandelier,Closet Organizers,Double Vanity,High Ceilings,Kitchen Island,No Animal Home,No Smoking Home,Open Floorplan,Pantry,Quart<br>Counters,Recessed Lighting,Storage,Walk-In Closet(S         Utilities:       Veilings, Storage         Veiling/Dining Room Combination Main       74 % x 95 4 %         Room       Level         Dimensions       Room         Living/Dining Room Combination Main       74 % x 95 4 %         Main       17 0 % x 20 6 %         Bedroom       Upper         Main       17 0 % x 20 6 %         Spc Ensuite bath       Upper         Upper       52 6 % x 37 6 %         Spc Ensuite bath       Upper         Upper       33 8 % 18 4 %         Walk-In Closet       Upper         Bedroom       Upper         Spc Ensuite bath       Upper         Upper       33 8 % 18 4 %         Walk-In Closet       Upper         Bedroom       Upper         Spc Ensuite bath       Upper         Spc Ensuite bath       Upper                                                                                                                                                                                                                                             | Heating: In Floor, Fireplace(s), Forced Air, Natural Gas                                                       |                                                                                                                                                                                                                                                                                                                                        |         |              |                                                                                                 | Brick,Stu |                          |                        |       |                                                                                        |                            |
| Kitchen Appl:       Central Air Conditioner,Dishwasher,Dryer,Garage Control(s),Gas Range,Microwave,Range Hood,Refrigerator,Washer         Int Feat:       Built-in Features,Chandelier,Closet Organizers,Double Vanity,High Ceilings,Kitchen Island,No Animal Home,No Smoking Home,Open Floorplan,Pantry,Quart Counters,Recessed Lighting,Soaking Tub,Storage,Walk-In Closet(s)         Utilities:       Room         Room       Level       Dimensions         Ring/Dining Room Combination Main       74'8" x 59'4"       Kitchen         Main       17'0" x 20'6"       Bedroom - Primary       Upper         Spc Bathroom       Main       17'0" x 20'6"       Bedroom - Primary       Upper         Spc Ensuite bath       Upper       52'6" x 37'6"       5pc Ensuite bath       Upper         Valk-In Closet       Upper       33'8" x 18'4"       Storage       Upper       33'8" x 18'4"         Bedroom       Lower       31'9" x 36'4"       Storage       Upper       15'7" x 11'6"         Bedroom       Lower       31'9" x 36'4"       Storage       Upper       15'7" x 11'6"         Foyer       Lower       19'2" x 41'10"       19'2" x 41'10"       Storage       Upper       25'5" x 15'4"                                                                                                                                                                                                                                                                                        | Ext Feat:                                                                                                      | xt Feat:     Balcony,BBQ gas line     Hardwood,Tile       Water Source:     Fnd/Bsmt:                                                                                                                                                                                                                                                  |         |              |                                                                                                 |           |                          |                        |       |                                                                                        |                            |
| Room InformationRoomLevelDimensionsLiving/Dining Room CombinationMain74`8" x 59`4"KitchenMain55`9" x 37`6"2pc BathroomMain17`0" x 20`6"Bedroom - PrimaryUpper59`7" x 33`4"BedroomUpper52`6" x 37`6"5pc Ensuite bathUpper50`10" x 23`9"5pc Ensuite bathUpper44`3" x 23`0"LaundryUpper33`8" x 18`4"Walk-In ClosetUpper33`8" x 18`4"StorageUpper15`7" x 11`6"BedroomLower31`9" x 36`4"3pc Ensuite bathLower25`5" x 15`4"FoyerLower19`2" x 41`10"5pc Ensuite bathLower25`5" x 15`4"                                                                                                                                                                                                                                                                                                                                                                                                                                                                                                                                                                                                                                                                                                                                                                                                                                                                                                                                                                                                                        | •                                                                                                              | Kitchen Appl:         Central Air Conditioner, Dishwasher, Dryer, Garage Control(s), Gas Range, Microwave, Range Hood, Refrigerator, Washer           nt Feat:         Built-in Features, Chandelier, Closet Organizers, Double Vanity, High Ceilings, Kitchen Island, No Animal Home, No Smoking Home, Open Floorplan, Pantry, Quartz |         |              |                                                                                                 |           |                          |                        |       |                                                                                        |                            |
| Living/Dining Room Combination Main74 8" x 59 4"KitchenMain55 9" x 37 6"2pc BathroomMain17 0" x 20 6"Bedroom - PrimaryUpper59 7" x 33 4"BedroomUpper52 6" x 37 6"5pc Ensuite bathUpper50 10" x 23 9"5pc Ensuite bathUpper44 3" x 23 0"LaundryUpper33 8" x 18 4"Walk-In ClosetUpper33 8" x 18 4"StorageUpper15 7" x 11 6"BedroomLower31 9" x 36 4"3pc Ensuite bathLower25 5" x 15 4"FoyerLower19 2" x 41 10"StorageStorageStorage                                                                                                                                                                                                                                                                                                                                                                                                                                                                                                                                                                                                                                                                                                                                                                                                                                                                                                                                                                                                                                                                       | Utilities:                                                                                                     |                                                                                                                                                                                                                                                                                                                                        |         |              |                                                                                                 |           | Room Information         |                        |       |                                                                                        |                            |
| 2pc Bathroom         Main         17`0" x 20`6"         Bedroom - Primary         Upper         59`7" x 33`4"           Bedroom         Upper         52`6" x 37`6"         5pc Ensuite bath         Upper         50`10" x 23`9"           5pc Ensuite bath         Upper         44`3" x 23`0"         Laundry         Upper         33`8" x 18`4"           Walk-In Closet         Upper         33`8" x 18`4"         Storage         Upper         15`7" x 11`6"           Bedroom         Lower         31`9" x 36`4"         3pc Ensuite bath         Lower         25`5" x 15`4"           Foyer         Lower         19`2" x 41`10"         Herror         15'7" x 11`6"         15'7" x 11`6"                                                                                                                                                                                                                                                                                                                                                                                                                                                                                                                                                                                                                                                                                                                                                                                               |                                                                                                                |                                                                                                                                                                                                                                                                                                                                        |         |              |                                                                                                 |           |                          |                        |       | Dime                                                                                   | ensions                    |
| BedroomUpper52`6" x 37`6"5pc Ensuite bathUpper50`10" x 23`9"5pc Ensuite bathUpper44`3" x 23`0"LaundryUpper33`8" x 18`4"Walk-In ClosetUpper33`8" x 18`4"StorageUpper15`7" x 11`6"BedroomLower31`9" x 36`4"3pc Ensuite bathLower25`5" x 15`4"FoyerLower19`2" x 41`10"5pc Ensuite bathLower1pc Ensuite bath                                                                                                                                                                                                                                                                                                                                                                                                                                                                                                                                                                                                                                                                                                                                                                                                                                                                                                                                                                                                                                                                                                                                                                                               |                                                                                                                |                                                                                                                                                                                                                                                                                                                                        |         |              |                                                                                                 |           |                          |                        |       |                                                                                        |                            |
| Spc Ensuite bath         Upper         44`3" x 23`0"         Laundry         Upper         33`8" x 18`4"           Walk-In Closet         Upper         33`8" x 18`4"         Storage         Upper         15`7" x 11`6"           Bedroom         Lower         31`9" x 36`4"         3pc Ensuite bath         Lower         25`5" x 15`4"           Foyer         Lower         19`2" x 41`10"         10'1"         10'1"         10'1"                                                                                                                                                                                                                                                                                                                                                                                                                                                                                                                                                                                                                                                                                                                                                                                                                                                                                                                                                                                                                                                            | •                                                                                                              |                                                                                                                                                                                                                                                                                                                                        |         |              |                                                                                                 |           |                          |                        |       |                                                                                        |                            |
| Walk-In Closet         Upper         33`8" x 18`4"         Storage         Upper         15`7" x 11`6"           Bedroom         Lower         31`9" x 36`4"         3pc Ensuite bath         Lower         25`5" x 15`4"           Foyer         Lower         19`2" x 41`10"         Storage         Storage         Storage                                                                                                                                                                                                                                                                                                                                                                                                                                                                                                                                                                                                                                                                                                                                                                                                                                                                                                                                                                                                                                                                                                                                                                         |                                                                                                                |                                                                                                                                                                                                                                                                                                                                        |         |              |                                                                                                 |           | •                        | ite bath               |       |                                                                                        |                            |
| Bedroom         Lower         31`9" x 36`4"         3pc Ensuite bath         Lower         25`5" x 15`4"           Foyer         Lower         19`2" x 41`10"         25`5" x 15`4"         25`5" x 15`4"                                                                                                                                                                                                                                                                                                                                                                                                                                                                                                                                                                                                                                                                                                                                                                                                                                                                                                                                                                                                                                                                                                                                                                                                                                                                                              | •                                                                                                              |                                                                                                                                                                                                                                                                                                                                        |         |              |                                                                                                 |           | •                        |                        |       |                                                                                        |                            |
| Foyer Lower 19`2" x 41`10"                                                                                                                                                                                                                                                                                                                                                                                                                                                                                                                                                                                                                                                                                                                                                                                                                                                                                                                                                                                                                                                                                                                                                                                                                                                                                                                                                                                                                                                                             |                                                                                                                |                                                                                                                                                                                                                                                                                                                                        |         |              |                                                                                                 |           |                          | ita hath               |       |                                                                                        |                            |
|                                                                                                                                                                                                                                                                                                                                                                                                                                                                                                                                                                                                                                                                                                                                                                                                                                                                                                                                                                                                                                                                                                                                                                                                                                                                                                                                                                                                                                                                                                        |                                                                                                                |                                                                                                                                                                                                                                                                                                                                        |         |              |                                                                                                 |           | Spc Ensu                 | ILE DALII              | Lower | 25 :                                                                                   | × 13 4                     |
|                                                                                                                                                                                                                                                                                                                                                                                                                                                                                                                                                                                                                                                                                                                                                                                                                                                                                                                                                                                                                                                                                                                                                                                                                                                                                                                                                                                                                                                                                                        | i uyei                                                                                                         |                                                                                                                                                                                                                                                                                                                                        | Lower   |              | 192 84.                                                                                         | 1 10      | Legal/Tax/Financial      |                        |       |                                                                                        |                            |

| Condo Fee:<br><b>\$450</b>                      |                                                                                                                                                                                                                                                                                                                                                                                                                                                                                                                                                                                                                                                                                                                                                                                                                                                                                                                                                                                                                                                                                                                                                                                                                                                                                                                                                                                                                                                                                                                                                                                                                                                                                                                                                                                                                                                                                                                                                                                                                                                                                                                                                                          | Title:<br><b>Fee Simple</b> | Zoning:<br><b>M-CG</b> |  |  |  |
|-------------------------------------------------|--------------------------------------------------------------------------------------------------------------------------------------------------------------------------------------------------------------------------------------------------------------------------------------------------------------------------------------------------------------------------------------------------------------------------------------------------------------------------------------------------------------------------------------------------------------------------------------------------------------------------------------------------------------------------------------------------------------------------------------------------------------------------------------------------------------------------------------------------------------------------------------------------------------------------------------------------------------------------------------------------------------------------------------------------------------------------------------------------------------------------------------------------------------------------------------------------------------------------------------------------------------------------------------------------------------------------------------------------------------------------------------------------------------------------------------------------------------------------------------------------------------------------------------------------------------------------------------------------------------------------------------------------------------------------------------------------------------------------------------------------------------------------------------------------------------------------------------------------------------------------------------------------------------------------------------------------------------------------------------------------------------------------------------------------------------------------------------------------------------------------------------------------------------------------|-----------------------------|------------------------|--|--|--|
|                                                 |                                                                                                                                                                                                                                                                                                                                                                                                                                                                                                                                                                                                                                                                                                                                                                                                                                                                                                                                                                                                                                                                                                                                                                                                                                                                                                                                                                                                                                                                                                                                                                                                                                                                                                                                                                                                                                                                                                                                                                                                                                                                                                                                                                          | Fee Freq:<br><b>Monthly</b> |                        |  |  |  |
| Legal Desc:                                     | 2311379                                                                                                                                                                                                                                                                                                                                                                                                                                                                                                                                                                                                                                                                                                                                                                                                                                                                                                                                                                                                                                                                                                                                                                                                                                                                                                                                                                                                                                                                                                                                                                                                                                                                                                                                                                                                                                                                                                                                                                                                                                                                                                                                                                  | Rem                         | narks                  |  |  |  |
| Pub Rmks:<br>Inclusions:<br>Property Listed By: | Nestled in the family-friendly community of Capitol Hill, this impeccably built property is a masterpiece of architectural excellence by Jackson<br>Lavoie Interior Design. With over 2230sq ft of luxurious living space, this 3-bedroom, 3.5-bath home is a rare find where no detail has been<br>yourself in a park-like setting with breathtaking east views from the rooftop patio. This exquisite outdoor space, featuring a green roof vegu<br>wired for a hot tub, offers a serene retreat to bask in the sun from dawn to dusk. The home is bathed in natural light, accentuating the gorg<br>that flow throughout all levels. Upon entry, be greeted by a versatile space perfect for a home office or additional bedroom, complete with a<br>level boasts an inviting open-concept kitchen, featuring sleek cabinetry, a built-in pantry with pull-outs, quartz countertops, an expansive c<br>end Fisher & Paykel appliance package. A glass-enclosed wine cellar adds a touch of sophistication. Step out to a spacious patio with a BBQ<br>tranquil park—ideal for morning coffees and alfresco dining. The generous dining room is enhanced by a modern slat wall design and is perf<br>gatherings. It flows seamlessly into a grand living area, where a fireplace invites you to unwind with a glass of wine and a good book. Centrr<br>ensures year-round comfort. The upper level is a haven of luxury, featuring the primary bedroom with a custom walk-in closet and built-in s<br>ensuite includes his and her sinks, a soaker tub, and a glass-enclosed shower with a bench. An additional primary bedroom also has a beaut<br>ensuite bathroom, while a convenient laundry room with ample shelving completes this level. The attached double-car garage offers secure<br>driveway for added convenience. This unit has been designed for the addition of an elevator if you so choose. Located minutes from downto<br>Calgary, shops, restaurants, and local schools, this home is perfectly positioned for both tranquility and accessibility. Don't miss the opport<br>bespoke property in Capitol Hill, where luxury meets a serene park-lik |                             |                        |  |  |  |