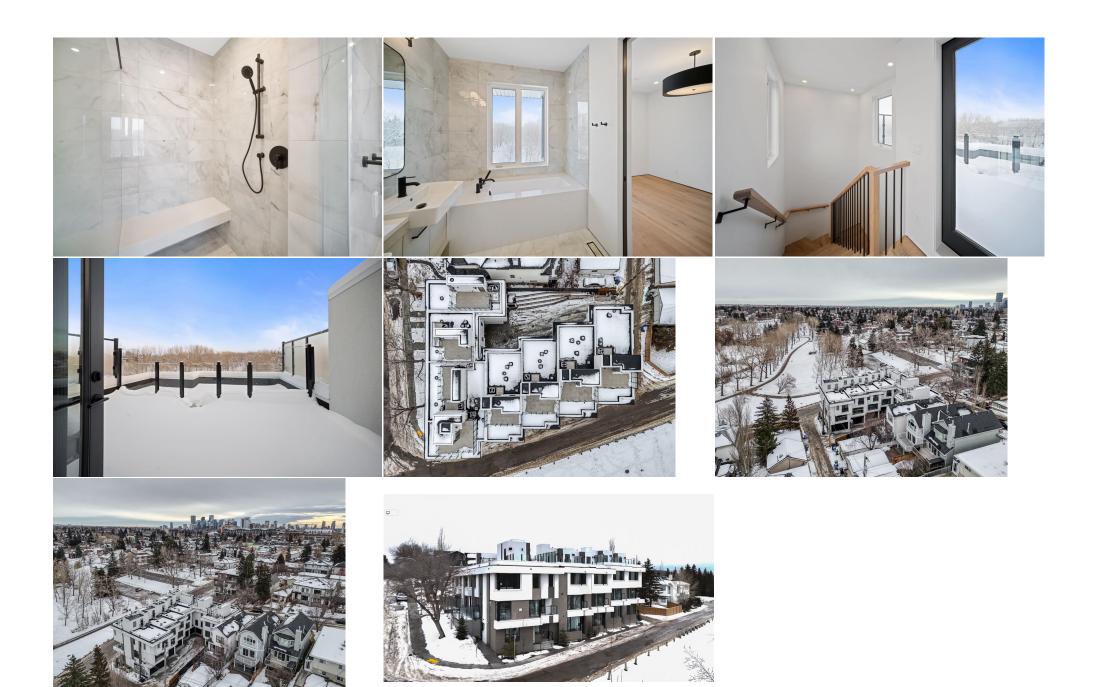

## 2307 13 Street, Calgary T2M 1T8

| Status:       Active       County:       Calgary       Change:       None       Association: Fort McMurray <ul> <li></li></ul>                                                                                                                                                                                                                                                                                                                                                                                                                                                                                                                                                                                                                                                                                                                                                                                                                                                                                                                                                                                                                                                                                                                                                                                                                                                                                                                                                                         | MLS®#:                                                                                                         | A2183106                                                                                                                                                                                                                                                                                                                               | Area:   | Capitol Hill | Listing<br>Date:                                                                                | 12/20/24  | List Price:              | \$1,341,600            |       |                                                                                        |                            |
|--------------------------------------------------------------------------------------------------------------------------------------------------------------------------------------------------------------------------------------------------------------------------------------------------------------------------------------------------------------------------------------------------------------------------------------------------------------------------------------------------------------------------------------------------------------------------------------------------------------------------------------------------------------------------------------------------------------------------------------------------------------------------------------------------------------------------------------------------------------------------------------------------------------------------------------------------------------------------------------------------------------------------------------------------------------------------------------------------------------------------------------------------------------------------------------------------------------------------------------------------------------------------------------------------------------------------------------------------------------------------------------------------------------------------------------------------------------------------------------------------------|----------------------------------------------------------------------------------------------------------------|----------------------------------------------------------------------------------------------------------------------------------------------------------------------------------------------------------------------------------------------------------------------------------------------------------------------------------------|---------|--------------|-------------------------------------------------------------------------------------------------|-----------|--------------------------|------------------------|-------|----------------------------------------------------------------------------------------|----------------------------|
| Prop Type::       Residential       Layout       Layout         Sub Type::       RowTownhouse       Eads::       3 (2 1)         Calgary       Finished Floor Area       Beds::       3 (2 1)         Year Built:       2022       Aby Sqht:       2.237       Backs::       3 (2 1)         Low Sqh:       Low Sqh:       2.237       Backs::       3 (2 1)         Low Sqh:       Low Sqh:       2.237       Backs::       2 (2 1)         Cates:       Low Sqh:       2.237       Backs::       2 (2 1)         Lot SA zer:       Not Sqh:       2.237       Garage Sz:       2         Access:       Lot Sape:       TI Sqh:       2.037       Garage Sz:       2         Access:       Lot Feat:       Back Lane       Double Garage Attached       Difficience       Sever:       Finishem: Foring:       Finishem:                                                                                                                                                                                                                                                                              | Status:                                                                                                        | Active                                                                                                                                                                                                                                                                                                                                 | County: | Calgary      |                                                                                                 | None      | Associatio               | n: Fort McMurray       |       |                                                                                        |                            |
| Lot Feat:<br>Park Feat:       Back Lane<br>Double Garage Attached         Lot Feat:<br>Park Feat:       Back Lane<br>Double Garage Attached         Lot Feat:<br>Park Feat:       Lot Feat:<br>Duble Garage Attached         Roof:<br>Heating:<br>Sewer:<br>Ext Feat:       Asphalt<br>In Floor,Fireplace(s),Forced Air,Natural Gas<br>Sewer:<br>Balcony,BBQ gas line       Construction:<br>Flooring:<br>Hardwood,Tile<br>Water Source:<br>Fnd/Bsmt:<br>Poured Concrete         Kitchen Appl:<br>In Feat:<br>Counters,Recessed Lighting,Soaking Tub,Storage,Walk-In Closet(s)       Dured Concrete<br>Fnd/Bsmt:<br>Poured Concrete       Dimensions<br>Flooring:<br>Source:<br>Fnd/Bsmt:<br>Poured Concrete         Kitchen Appl:<br>In Feat:<br>Source:<br>Fnd/Bsmt:<br>Poured Concrete       Read No Animal Home,No Smoking Home,Open Floorplan,Pantry,Quart<br>Counters,Recessed Lighting,Soaking Tub,Storage,Walk-In Closet(s)       Dimensions         Utilities:       Room<br>Information       Level       Dimensions       Evel       Dimensions         Room       Level       Dimensions       Kitchen<br>Pair Sp 4"       Kitchen<br>Sp 2 Ensuite bath       Upper       Sp 7" x 33 4"         Bedroom       Upper       42 3" x 23 0"       Bedroom - Primary       Upper       Sp 7" x 33 4"         Bedroom       Upper       33 8" x 18 4"       Storage       Upper       33 8" x 18 4"         Bedroom       Lower       31 9" x 36 4"       Storage       Upper       55" x 35" 4" | The second s |                                                                                                                                                                                                                                                                                                                                        |         |              | Prop Type:<br>Sub Type:<br>City/Town:<br>Year Built:<br>Lot Informa<br>Lot Sz Ar:<br>Lot Shape: | ation     | Row/Townhouse<br>Calgary | Abv Sqft:<br>Low Sqft: | -     | <b>43</b><br><u>Layout</u><br>Beds:<br>Baths:<br>Style:<br><u>Parking</u><br>Ttl Park: | 3.5 (3 1)<br>3 Storey<br>2 |
| Roof:       Asphalt       Construction:         Heating:       In Floor, Fireplace(s), Forced Air, Natural Gas       Brick, Stucco         Sewer:       Ext Feat:       Balcony, BBQ gas line       Hardwood, Tile         Water Source:       Flooring:       Flooring:         Flooring:       Ext Feat:       Balcony, BBQ gas line       Hardwood, Tile         Water Source:       Flo/Bsmt:       Poured Concrete         Kitchen Appl:       Central Air Conditioner, Dishwasher, Dryer, Garage Control(s), Gas Range, Microwave, Range Hood, Refrigerator, Washer         Int Feat:       Built-in Features, Chandelier, Closet Organizers, Double Vanity, High Ceilings, Kitchen Island, No Animal Home, No Smoking Home, Open Floorplan, Pantry, Quart Counters, Recessed Lighting, Soaking Tub, Storage, Walk-In Closet(s)         Utilities:       Room Information         Room       Level       Dimensions         Room       Level       Dimensions         Living/Dining Room Combination Main       74 % x 59 '4"       Kitchen       Main         17 '0 ' x 20' 6"       Bedroom - Primary       Upper       59 '7'' x 33' 4"''         Bedroom       Upper       59 '7''' x 33' 4"''       Spc Ensuite bath       Upper       50 '10''' x 23' 9'''         Spc Ensuite bath       Upper       33''s''' x 33'''''       Storage       Upper       1                                                                                                                                 |                                                                                                                |                                                                                                                                                                                                                                                                                                                                        | 1. 1990 |              |                                                                                                 |           |                          | hed                    |       |                                                                                        |                            |
| Heating:       In Floor, Fireplace(s), Forced Air, Natural Gas       Brick, Stucco         Sewer:       Flooring:         Ext Feat:       Balcony, BBQ gas line       Hardwood, Tile         Water Source:       Fnd/Bsmt:         Fnd/Bsmt:       Poured Concrete         Kitchen Appl:       Central Air Conditioner, Dishwasher, Dryer, Garage Control(s), Gas Range, Microwave, Range Hood, Refrigerator, Washer         Int Feat:       Built-in Features, Chandelier, Closet Organizers, Double Vanity, High Ceilings, Kitchen Island, No Animal Home, No Smoking Home, Open Floorplan, Pantry, Quart Counters, Recessed Lighting, Soaking Tub, Storage, Walk-In Closet(s)         Utilities:       Room       Level       Dimensions       Room       Level       Dimensions         Room       Level       Dimensions       Room       Level       Dimensions         Sedroom       Upper       52 ° x 37 ° 6"       Spc Ensuite bath       Upper       59 ° x 33 ° 16"         Spc Ensuite bath       Upper       44 ° 3" x 23 ° 0"       Laundry       Upper       33 ° x 18 ° 4"         Walk-In Closet       Upper       33 ° x 18 ° 4"       Storage       Upper       15 ° 7" x 11 ° "         Bedroom       Lower       31 ° y 2 x 41 10"       Storage       Upper       25 ° 5" x 15 ° "                                                                                                                                                                                              |                                                                                                                |                                                                                                                                                                                                                                                                                                                                        |         |              |                                                                                                 |           | Utilities and Feature    | 5                      |       |                                                                                        |                            |
| Ext Feat:       Balcony,BBQ gas line       Hardwood,Tile<br>Water Source:<br>Fnd/Bsmt:<br>Drute Concrete         Kitchen Appl:       Central Air Conditioner,Dishwasher,Dryer,Garage Control(s),Gas Range,Microwave,Range Hood,Refrigerator,Washer         Int Feat:       Built-in Features,Chandelier,Closet Organizers,Double Vanity,High Ceilings,Kitchen Island,No Animal Home,No Smoking Home,Open Floorplan,Pantry,Quart<br>Counters,Recessed Lighting,Storage,Walk-In Closet(S         Utilities:       Veilings, Storage         Veiling/Dining Room Combination Main       74 % x 95 4 %         Room       Level         Dimensions       Room         Living/Dining Room Combination Main       74 % x 95 4 %         Main       17 0 % x 20 6 %         Bedroom       Upper         Main       17 0 % x 20 6 %         Spc Ensuite bath       Upper         Upper       52 6 % x 37 6 %         Spc Ensuite bath       Upper         Upper       33 8 % 18 4 %         Walk-In Closet       Upper         Bedroom       Upper         Spc Ensuite bath       Upper         Upper       33 8 % 18 4 %         Walk-In Closet       Upper         Bedroom       Upper         Spc Ensuite bath       Upper         Spc Ensuite bath       Upper                                                                                                                                                                                                                                             | Heating: In Floor, Fireplace(s), Forced Air, Natural Gas                                                       |                                                                                                                                                                                                                                                                                                                                        |         |              |                                                                                                 | Brick,Stu |                          |                        |       |                                                                                        |                            |
| Kitchen Appl:       Central Air Conditioner,Dishwasher,Dryer,Garage Control(s),Gas Range,Microwave,Range Hood,Refrigerator,Washer         Int Feat:       Built-in Features,Chandelier,Closet Organizers,Double Vanity,High Ceilings,Kitchen Island,No Animal Home,No Smoking Home,Open Floorplan,Pantry,Quart Counters,Recessed Lighting,Soaking Tub,Storage,Walk-In Closet(s)         Utilities:       Room         Room       Level       Dimensions         Ring/Dining Room Combination Main       74'8" x 59'4"       Kitchen         Main       17'0" x 20'6"       Bedroom - Primary       Upper         Spc Bathroom       Main       17'0" x 20'6"       Bedroom - Primary       Upper         Spc Ensuite bath       Upper       52'6" x 37'6"       5pc Ensuite bath       Upper         Valk-In Closet       Upper       33'8" x 18'4"       Storage       Upper       33'8" x 18'4"         Bedroom       Lower       31'9" x 36'4"       Storage       Upper       15'7" x 11'6"         Bedroom       Lower       31'9" x 36'4"       Storage       Upper       15'7" x 11'6"         Foyer       Lower       19'2" x 41'10"       19'2" x 41'10"       Storage       Upper       25'5" x 15'4"                                                                                                                                                                                                                                                                                        | Ext Feat:                                                                                                      | xt Feat:     Balcony,BBQ gas line     Hardwood,Tile       Water Source:     Fnd/Bsmt:                                                                                                                                                                                                                                                  |         |              |                                                                                                 |           |                          |                        |       |                                                                                        |                            |
| Room InformationRoomLevelDimensionsLiving/Dining Room CombinationMain74`8" x 59`4"KitchenMain55`9" x 37`6"2pc BathroomMain17`0" x 20`6"Bedroom - PrimaryUpper59`7" x 33`4"BedroomUpper52`6" x 37`6"5pc Ensuite bathUpper50`10" x 23`9"5pc Ensuite bathUpper44`3" x 23`0"LaundryUpper33`8" x 18`4"Walk-In ClosetUpper33`8" x 18`4"StorageUpper15`7" x 11`6"BedroomLower31`9" x 36`4"3pc Ensuite bathLower25`5" x 15`4"FoyerLower19`2" x 41`10"5pc Ensuite bathLower25`5" x 15`4"                                                                                                                                                                                                                                                                                                                                                                                                                                                                                                                                                                                                                                                                                                                                                                                                                                                                                                                                                                                                                        | •                                                                                                              | Kitchen Appl:         Central Air Conditioner, Dishwasher, Dryer, Garage Control(s), Gas Range, Microwave, Range Hood, Refrigerator, Washer           nt Feat:         Built-in Features, Chandelier, Closet Organizers, Double Vanity, High Ceilings, Kitchen Island, No Animal Home, No Smoking Home, Open Floorplan, Pantry, Quartz |         |              |                                                                                                 |           |                          |                        |       |                                                                                        |                            |
| Living/Dining Room Combination Main74 8" x 59 4"KitchenMain55 9" x 37 6"2pc BathroomMain17 0" x 20 6"Bedroom - PrimaryUpper59 7" x 33 4"BedroomUpper52 6" x 37 6"5pc Ensuite bathUpper50 10" x 23 9"5pc Ensuite bathUpper44 3" x 23 0"LaundryUpper33 8" x 18 4"Walk-In ClosetUpper33 8" x 18 4"StorageUpper15 7" x 11 6"BedroomLower31 9" x 36 4"3pc Ensuite bathLower25 5" x 15 4"FoyerLower19 2" x 41 10"StorageStorageStorage                                                                                                                                                                                                                                                                                                                                                                                                                                                                                                                                                                                                                                                                                                                                                                                                                                                                                                                                                                                                                                                                       | Utilities:                                                                                                     |                                                                                                                                                                                                                                                                                                                                        |         |              |                                                                                                 |           | Room Information         |                        |       |                                                                                        |                            |
| 2pc Bathroom         Main         17`0" x 20`6"         Bedroom - Primary         Upper         59`7" x 33`4"           Bedroom         Upper         52`6" x 37`6"         5pc Ensuite bath         Upper         50`10" x 23`9"           5pc Ensuite bath         Upper         44`3" x 23`0"         Laundry         Upper         33`8" x 18`4"           Walk-In Closet         Upper         33`8" x 18`4"         Storage         Upper         15`7" x 11`6"           Bedroom         Lower         31`9" x 36`4"         3pc Ensuite bath         Lower         25`5" x 15`4"           Foyer         Lower         19`2" x 41`10"         Herror         15'7" x 11`6"         15'7" x 11`6"                                                                                                                                                                                                                                                                                                                                                                                                                                                                                                                                                                                                                                                                                                                                                                                               |                                                                                                                |                                                                                                                                                                                                                                                                                                                                        |         |              |                                                                                                 |           |                          |                        |       | Dime                                                                                   | ensions                    |
| BedroomUpper52`6" x 37`6"5pc Ensuite bathUpper50`10" x 23`9"5pc Ensuite bathUpper44`3" x 23`0"LaundryUpper33`8" x 18`4"Walk-In ClosetUpper33`8" x 18`4"StorageUpper15`7" x 11`6"BedroomLower31`9" x 36`4"3pc Ensuite bathLower25`5" x 15`4"FoyerLower19`2" x 41`10"5pc Ensuite bathLower1pc Ensuite bath                                                                                                                                                                                                                                                                                                                                                                                                                                                                                                                                                                                                                                                                                                                                                                                                                                                                                                                                                                                                                                                                                                                                                                                               |                                                                                                                |                                                                                                                                                                                                                                                                                                                                        |         |              |                                                                                                 |           |                          |                        |       |                                                                                        |                            |
| Spc Ensuite bath         Upper         44`3" x 23`0"         Laundry         Upper         33`8" x 18`4"           Walk-In Closet         Upper         33`8" x 18`4"         Storage         Upper         15`7" x 11`6"           Bedroom         Lower         31`9" x 36`4"         3pc Ensuite bath         Lower         25`5" x 15`4"           Foyer         Lower         19`2" x 41`10"         10'1"         10'1"         10'1"                                                                                                                                                                                                                                                                                                                                                                                                                                                                                                                                                                                                                                                                                                                                                                                                                                                                                                                                                                                                                                                            | •                                                                                                              |                                                                                                                                                                                                                                                                                                                                        |         |              |                                                                                                 |           |                          |                        |       |                                                                                        |                            |
| Walk-In Closet         Upper         33`8" x 18`4"         Storage         Upper         15`7" x 11`6"           Bedroom         Lower         31`9" x 36`4"         3pc Ensuite bath         Lower         25`5" x 15`4"           Foyer         Lower         19`2" x 41`10"         Storage         Storage         Storage                                                                                                                                                                                                                                                                                                                                                                                                                                                                                                                                                                                                                                                                                                                                                                                                                                                                                                                                                                                                                                                                                                                                                                         |                                                                                                                |                                                                                                                                                                                                                                                                                                                                        |         |              |                                                                                                 |           | •                        | ite bath               |       |                                                                                        |                            |
| Bedroom         Lower         31`9" x 36`4"         3pc Ensuite bath         Lower         25`5" x 15`4"           Foyer         Lower         19`2" x 41`10"         25`5" x 15`4"         25`5" x 15`4"                                                                                                                                                                                                                                                                                                                                                                                                                                                                                                                                                                                                                                                                                                                                                                                                                                                                                                                                                                                                                                                                                                                                                                                                                                                                                              | •                                                                                                              |                                                                                                                                                                                                                                                                                                                                        |         |              |                                                                                                 |           | •                        |                        |       |                                                                                        |                            |
| Foyer Lower 19`2" x 41`10"                                                                                                                                                                                                                                                                                                                                                                                                                                                                                                                                                                                                                                                                                                                                                                                                                                                                                                                                                                                                                                                                                                                                                                                                                                                                                                                                                                                                                                                                             |                                                                                                                |                                                                                                                                                                                                                                                                                                                                        |         |              |                                                                                                 |           |                          | ita hath               |       |                                                                                        |                            |
|                                                                                                                                                                                                                                                                                                                                                                                                                                                                                                                                                                                                                                                                                                                                                                                                                                                                                                                                                                                                                                                                                                                                                                                                                                                                                                                                                                                                                                                                                                        |                                                                                                                |                                                                                                                                                                                                                                                                                                                                        |         |              |                                                                                                 |           | Spc Ensu                 | ILE DALII              | Lower | 25 :                                                                                   | × 13 4                     |
|                                                                                                                                                                                                                                                                                                                                                                                                                                                                                                                                                                                                                                                                                                                                                                                                                                                                                                                                                                                                                                                                                                                                                                                                                                                                                                                                                                                                                                                                                                        | i uyei                                                                                                         |                                                                                                                                                                                                                                                                                                                                        | Lower   |              | 192 84.                                                                                         | 1 10      | Legal/Tax/Financial      |                        |       |                                                                                        |                            |

| Condo Fee:<br><b>\$450</b>                      |                                                                                                                                                                                                                                                                                                                                                                                                                                                                                                                                                                                                                                                                                                                                                                                                                                                                                                                                                                                                                                                                                                                                                                                                                                                                                                                                                                                                                                                                                                                                                                                                                                                                                                                                                                                                                                                                                                                                                                                                                                                                                                                                                                          | Title:<br><b>Fee Simple</b> | Zoning:<br><b>M-CG</b> |  |  |  |
|-------------------------------------------------|--------------------------------------------------------------------------------------------------------------------------------------------------------------------------------------------------------------------------------------------------------------------------------------------------------------------------------------------------------------------------------------------------------------------------------------------------------------------------------------------------------------------------------------------------------------------------------------------------------------------------------------------------------------------------------------------------------------------------------------------------------------------------------------------------------------------------------------------------------------------------------------------------------------------------------------------------------------------------------------------------------------------------------------------------------------------------------------------------------------------------------------------------------------------------------------------------------------------------------------------------------------------------------------------------------------------------------------------------------------------------------------------------------------------------------------------------------------------------------------------------------------------------------------------------------------------------------------------------------------------------------------------------------------------------------------------------------------------------------------------------------------------------------------------------------------------------------------------------------------------------------------------------------------------------------------------------------------------------------------------------------------------------------------------------------------------------------------------------------------------------------------------------------------------------|-----------------------------|------------------------|--|--|--|
|                                                 |                                                                                                                                                                                                                                                                                                                                                                                                                                                                                                                                                                                                                                                                                                                                                                                                                                                                                                                                                                                                                                                                                                                                                                                                                                                                                                                                                                                                                                                                                                                                                                                                                                                                                                                                                                                                                                                                                                                                                                                                                                                                                                                                                                          | Fee Freq:<br><b>Monthly</b> |                        |  |  |  |
| Legal Desc:                                     | 2311379                                                                                                                                                                                                                                                                                                                                                                                                                                                                                                                                                                                                                                                                                                                                                                                                                                                                                                                                                                                                                                                                                                                                                                                                                                                                                                                                                                                                                                                                                                                                                                                                                                                                                                                                                                                                                                                                                                                                                                                                                                                                                                                                                                  | Rem                         | narks                  |  |  |  |
| Pub Rmks:<br>Inclusions:<br>Property Listed By: | Nestled in the family-friendly community of Capitol Hill, this impeccably built property is a masterpiece of architectural excellence by Jackson<br>Lavoie Interior Design. With over 2230sq ft of luxurious living space, this 3-bedroom, 3.5-bath home is a rare find where no detail has been<br>yourself in a park-like setting with breathtaking east views from the rooftop patio. This exquisite outdoor space, featuring a green roof vegu<br>wired for a hot tub, offers a serene retreat to bask in the sun from dawn to dusk. The home is bathed in natural light, accentuating the gorg<br>that flow throughout all levels. Upon entry, be greeted by a versatile space perfect for a home office or additional bedroom, complete with a<br>level boasts an inviting open-concept kitchen, featuring sleek cabinetry, a built-in pantry with pull-outs, quartz countertops, an expansive c<br>end Fisher & Paykel appliance package. A glass-enclosed wine cellar adds a touch of sophistication. Step out to a spacious patio with a BBQ<br>tranquil park—ideal for morning coffees and alfresco dining. The generous dining room is enhanced by a modern slat wall design and is perf<br>gatherings. It flows seamlessly into a grand living area, where a fireplace invites you to unwind with a glass of wine and a good book. Centrr<br>ensures year-round comfort. The upper level is a haven of luxury, featuring the primary bedroom with a custom walk-in closet and built-in s<br>ensuite includes his and her sinks, a soaker tub, and a glass-enclosed shower with a bench. An additional primary bedroom also has a beaut<br>ensuite bathroom, while a convenient laundry room with ample shelving completes this level. The attached double-car garage offers secure<br>driveway for added convenience. This unit has been designed for the addition of an elevator if you so choose. Located minutes from downto<br>Calgary, shops, restaurants, and local schools, this home is perfectly positioned for both tranquility and accessibility. Don't miss the opport<br>bespoke property in Capitol Hill, where luxury meets a serene park-lik |                             |                        |  |  |  |