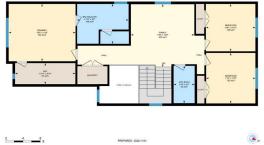

GARAGE 245' x 159' 409 sq1

0 5 10 ft

White regions are exclud

51 Heritage Cir, Cochrane, AB Upper Floor Extenior Area 1229.32 sq ft Interior Area 1134.71 sq ft Excluded Area 68.05 sq ft