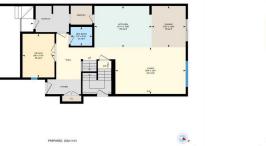

## TO VIEW THIS PROPERTY WITH AN A-TEAM BUYER'S AGENT PLEASE CONTACT (587) 700-7123

51 Heritage Cir, Cochrane, AB Main Floor Exterior Area 1006.59 sq ft Interior Area 926.17 sq ft Excluded Area 448.56 sq ft