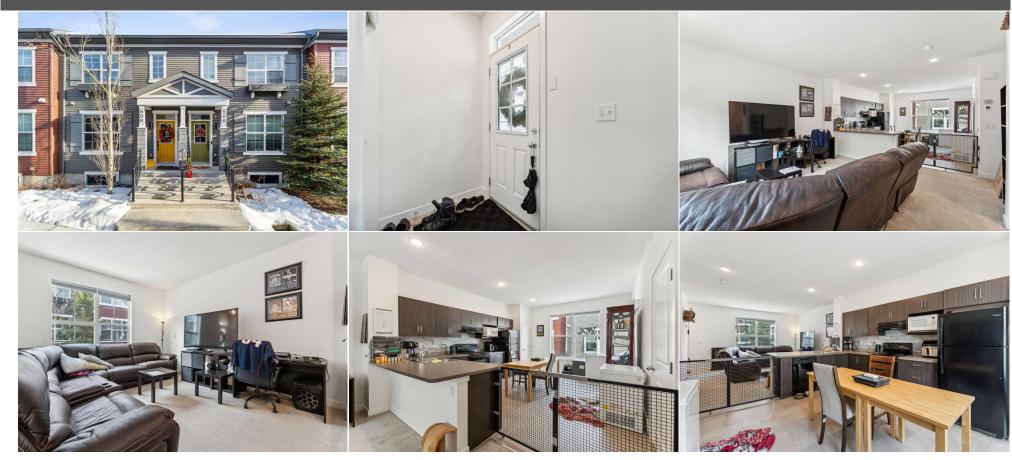

| \$262                              | Fee Simple<br>Fee Freq:<br>Monthly                                                                                                                                                                                                                                                                                                                                                                                                                                                                                                                            | DC      |  |  |
|------------------------------------|---------------------------------------------------------------------------------------------------------------------------------------------------------------------------------------------------------------------------------------------------------------------------------------------------------------------------------------------------------------------------------------------------------------------------------------------------------------------------------------------------------------------------------------------------------------|---------|--|--|
| Legal Desc:                        | 1711353                                                                                                                                                                                                                                                                                                                                                                                                                                                                                                                                                       | Remarks |  |  |
| Pub Rmks:                          | Great unit located in the growing community of Silverado with schools and shopping nearby. Large open main floor has a good sized living room, kitchen with eating<br>area and sit up bar and a 2 piece bathroom. Upstairs you will find 2 bedrooms, each with their own 4 piece ensuite bathroom and walk in closet. The laundry is also<br>located on the upper floor. The basement is unfinished and has roughed in plumbing, roughed in central vac, ventilation fan on the furnace and ready for future<br>development. Call to book your showing today! |         |  |  |
| Inclusions:<br>Property Listed By: | None<br>RE/MAX Landan Real Estate                                                                                                                                                                                                                                                                                                                                                                                                                                                                                                                             |         |  |  |