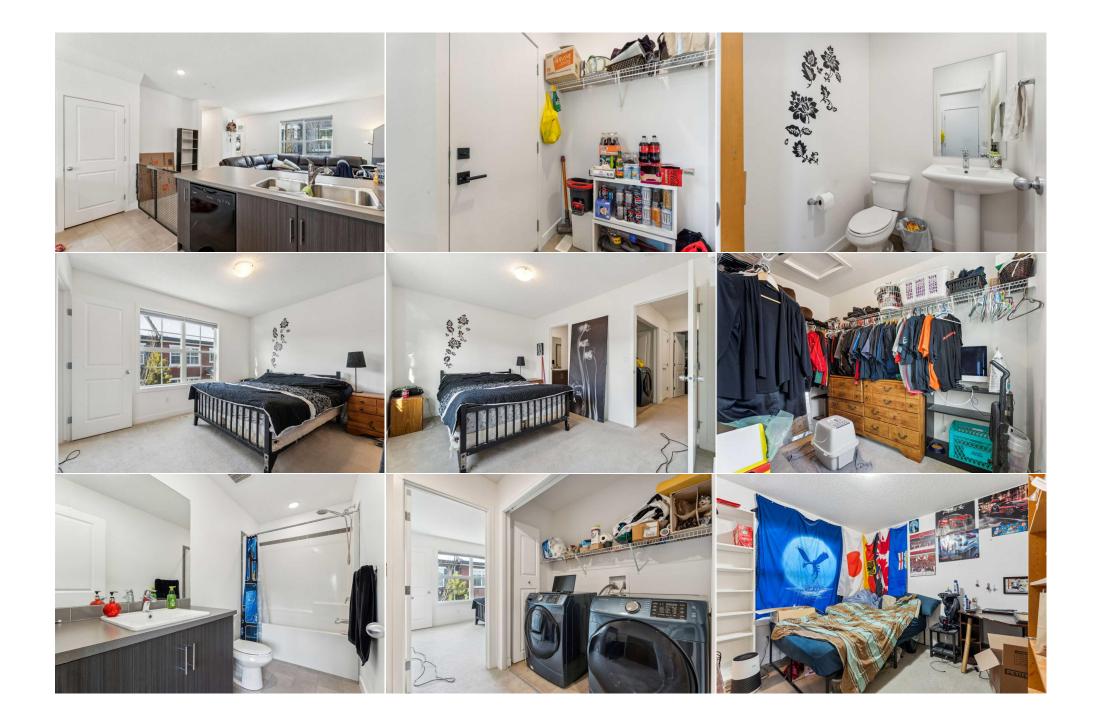

| \$262                              | Fee Simple<br>Fee Freq:<br>Monthly                                                                                                                                                                                                                                                                                                                                                                                                                                                                                                                            | DC      |  |  |
|------------------------------------|---------------------------------------------------------------------------------------------------------------------------------------------------------------------------------------------------------------------------------------------------------------------------------------------------------------------------------------------------------------------------------------------------------------------------------------------------------------------------------------------------------------------------------------------------------------|---------|--|--|
| Legal Desc:                        | 1711353                                                                                                                                                                                                                                                                                                                                                                                                                                                                                                                                                       | Remarks |  |  |
| Pub Rmks:                          | Great unit located in the growing community of Silverado with schools and shopping nearby. Large open main floor has a good sized living room, kitchen with eating<br>area and sit up bar and a 2 piece bathroom. Upstairs you will find 2 bedrooms, each with their own 4 piece ensuite bathroom and walk in closet. The laundry is also<br>located on the upper floor. The basement is unfinished and has roughed in plumbing, roughed in central vac, ventilation fan on the furnace and ready for future<br>development. Call to book your showing today! |         |  |  |
| Inclusions:<br>Property Listed By: | None<br>RE/MAX Landan Real Estate                                                                                                                                                                                                                                                                                                                                                                                                                                                                                                                             |         |  |  |