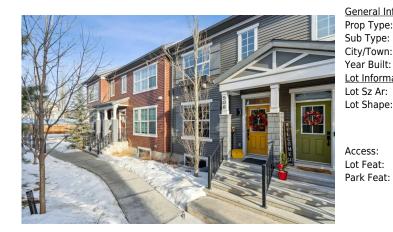

## 508 SILVERADO SKIES Common, Calgary T2X 4C9

| MLS®#:  | A2183156 | Area:   | Silverado | Listing<br>Date: | 12/11/24       | List Price: <b>\$414,900</b> |
|---------|----------|---------|-----------|------------------|----------------|------------------------------|
| Status: | Pending  | County: | Calgary   | Change:          | -\$10k, 21-Jan | Association: Fort McMurray   |

| I Information |                                                       |                   |       | DOM           |           |
|---------------|-------------------------------------------------------|-------------------|-------|---------------|-----------|
| /pe:          | Residential                                           |                   |       | 73            |           |
| pe:           | Row/Townhous                                          | e                 |       | <u>Layout</u> |           |
| wn:           | Calgary                                               | Finished Floor Ar | ea    | Beds:         | 2 (2 )    |
| uilt:         | 2016                                                  | Abv Sqft:         | 1,303 | Baths:        | 2.5 (2 1) |
| ormation      |                                                       | Low Sqft:         |       | Style:        | 2 Storey  |
| Ar:           | 990 sqft                                              | Ttl Sqft:         | 1,303 |               |           |
| ipe:          |                                                       |                   |       | Parking       |           |
|               |                                                       |                   |       | Ttl Park:     | 1         |
|               |                                                       |                   |       | Garage Sz:    |           |
| :             |                                                       |                   |       | 5             |           |
| t:            | Low Maintenance Landscape,Rectangular Lot,See Remarks |                   |       |               |           |
| at:           | Stall                                                 |                   |       |               |           |