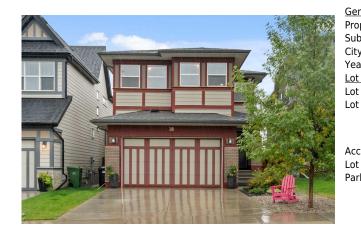

## 18 MASTERS Villas, Calgary T3M 2N4

| MLS®#:  | A2183184 | Area:   | Mahogany | Listing<br>Date: | 12/14/24 | List Price: \$895,000      |
|---------|----------|---------|----------|------------------|----------|----------------------------|
| Status: | Active   | County: | Calgary  | Change:          | None     | Association: Fort McMurray |

| Bedroom<br>4pc Bathroom<br>4pc Bathroom    | Basement<br>Upper<br>Basement                                                                                                                                                                                                   | 10`10" x 10`7"                                                                                                                                                                                                                                                                                                                                                                                      | 2pc Bathroom<br>5pc Ensuite bath<br>Pantry<br>Legal/Tax/Financial                                                                                                                                                                                                                                                                                | Main<br>Upper<br>Main                                                                                                                                                                                                                                                                                                                                                                                                                                                                                                                                                                                                                                                                                                                                     |
|--------------------------------------------|---------------------------------------------------------------------------------------------------------------------------------------------------------------------------------------------------------------------------------|-----------------------------------------------------------------------------------------------------------------------------------------------------------------------------------------------------------------------------------------------------------------------------------------------------------------------------------------------------------------------------------------------------|--------------------------------------------------------------------------------------------------------------------------------------------------------------------------------------------------------------------------------------------------------------------------------------------------------------------------------------------------|-----------------------------------------------------------------------------------------------------------------------------------------------------------------------------------------------------------------------------------------------------------------------------------------------------------------------------------------------------------------------------------------------------------------------------------------------------------------------------------------------------------------------------------------------------------------------------------------------------------------------------------------------------------------------------------------------------------------------------------------------------------|
| Title:<br><b>Fee Simple</b><br>Legal Desc: | 1810048                                                                                                                                                                                                                         | Zoning:<br><b>R-1</b>                                                                                                                                                                                                                                                                                                                                                                               | Remarks                                                                                                                                                                                                                                                                                                                                          |                                                                                                                                                                                                                                                                                                                                                                                                                                                                                                                                                                                                                                                                                                                                                           |
| Pub Rmks:                                  | guest parking, this st<br>Step inside to discove<br>front office, ideal for<br>dining room, bathed i<br>creating the perfect s<br>the additional bedroo<br>luxurious soaker tub,<br>conveniently located<br>room provides ample | unning residence is within walking<br>er a spacious and open-concept floo<br>those working from home. The gour<br>in natural light from large south-fac<br>space for entertaining or unwinding<br>oms, ensuring privacy for all. The ma<br>and a spacious walk-in shower. The<br>laundry room. The fully finished bas<br>space for family gatherings or mov<br>ed with hardy board siding, cable-re | distance to the exclusive Mahogan<br>rplan, perfect for modern family liv<br>met kitchen is a chef's dream, boa<br>ing windows, easily accommodates<br>Upstairs, a thoughtfully designed<br>aster bedroom is an elegant retrea<br>upper level also features three ge<br>sement boasts 9' high ceilings and<br>ie nights, and a fifth bedroom and | ated in the heart of Mahogany. Nestled in a quiet cul-de-sac with tons of<br>y Beach Club, offering the ideal blend of convenience and tranquility.<br>ring. The main floor features a welcoming foyer that leads to a charming<br>sting quartz countertops, a central island, and a large eating bar. The<br>seating for eight, while the adjacent living room offers a cozy fireplace,<br>central bonus room provides separation between the master suite and<br>t, complete with dual walk-in closets, his-and-hers double sinks, a<br>enerously sized bedrooms, another double sink bathroom, and a<br>is piping-ready for future minibar development. A massive recreation<br>bathroom offer comfortable accommodations for guests or an older teen. |