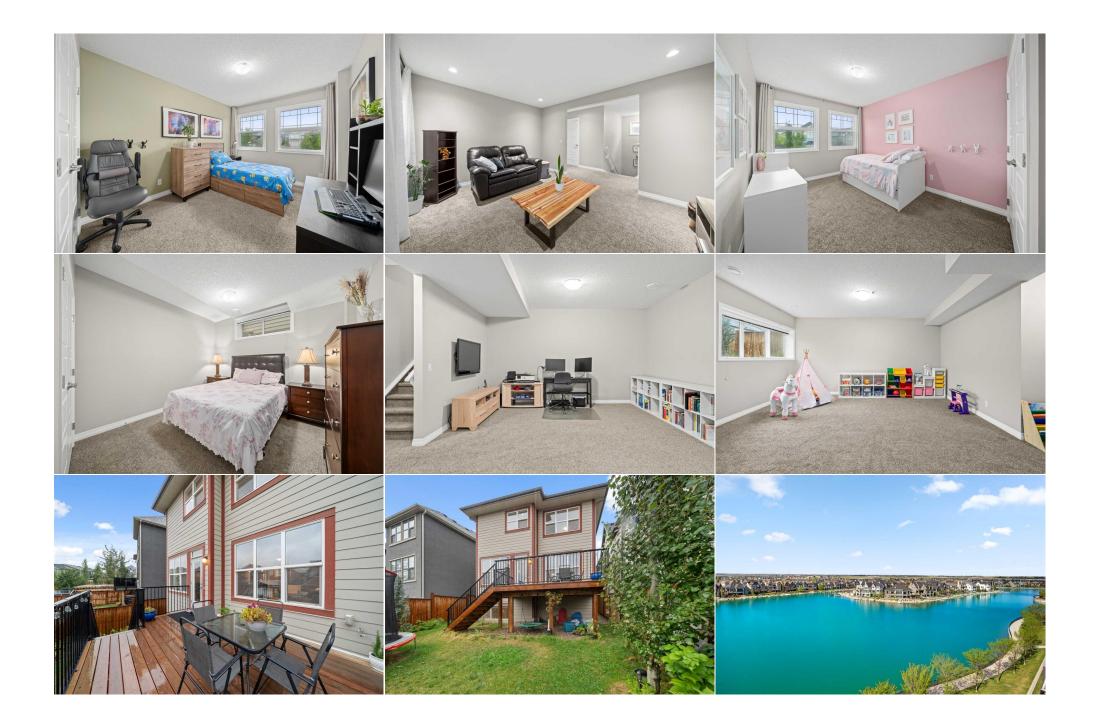

| Bedroom<br>4pc Bathroom<br>4pc Bathroom    | Basement<br>Upper<br>Basement                                                                                                                                                                                                   | 10`10" x 10`7"                                                                                                                                                                                                                                                                                                                                                                                      | 2pc Bathroom<br>5pc Ensuite bath<br>Pantry<br>Legal/Tax/Financial                                                                                                                                                                                                                                                                                | Main<br>Upper<br>Main                                                                                                                                                                                                                                                                                                                                                                                                                                                                                                                                                                                                                                                                                                                                     |
|--------------------------------------------|---------------------------------------------------------------------------------------------------------------------------------------------------------------------------------------------------------------------------------|-----------------------------------------------------------------------------------------------------------------------------------------------------------------------------------------------------------------------------------------------------------------------------------------------------------------------------------------------------------------------------------------------------|--------------------------------------------------------------------------------------------------------------------------------------------------------------------------------------------------------------------------------------------------------------------------------------------------------------------------------------------------|-----------------------------------------------------------------------------------------------------------------------------------------------------------------------------------------------------------------------------------------------------------------------------------------------------------------------------------------------------------------------------------------------------------------------------------------------------------------------------------------------------------------------------------------------------------------------------------------------------------------------------------------------------------------------------------------------------------------------------------------------------------|
| Title:<br><b>Fee Simple</b><br>Legal Desc: | 1810048                                                                                                                                                                                                                         | Zoning:<br><b>R-1</b>                                                                                                                                                                                                                                                                                                                                                                               | Remarks                                                                                                                                                                                                                                                                                                                                          |                                                                                                                                                                                                                                                                                                                                                                                                                                                                                                                                                                                                                                                                                                                                                           |
| Pub Rmks:                                  | guest parking, this st<br>Step inside to discove<br>front office, ideal for<br>dining room, bathed i<br>creating the perfect s<br>the additional bedroo<br>luxurious soaker tub,<br>conveniently located<br>room provides ample | unning residence is within walking<br>er a spacious and open-concept floo<br>those working from home. The gour<br>in natural light from large south-fac<br>space for entertaining or unwinding<br>oms, ensuring privacy for all. The ma<br>and a spacious walk-in shower. The<br>laundry room. The fully finished bas<br>space for family gatherings or mov<br>ed with hardy board siding, cable-re | distance to the exclusive Mahogan<br>rplan, perfect for modern family liv<br>met kitchen is a chef's dream, boa<br>ing windows, easily accommodates<br>Upstairs, a thoughtfully designed<br>aster bedroom is an elegant retrea<br>upper level also features three ge<br>sement boasts 9' high ceilings and<br>ie nights, and a fifth bedroom and | ated in the heart of Mahogany. Nestled in a quiet cul-de-sac with tons of<br>y Beach Club, offering the ideal blend of convenience and tranquility.<br>ring. The main floor features a welcoming foyer that leads to a charming<br>sting quartz countertops, a central island, and a large eating bar. The<br>seating for eight, while the adjacent living room offers a cozy fireplace,<br>central bonus room provides separation between the master suite and<br>t, complete with dual walk-in closets, his-and-hers double sinks, a<br>enerously sized bedrooms, another double sink bathroom, and a<br>is piping-ready for future minibar development. A massive recreation<br>bathroom offer comfortable accommodations for guests or an older teen. |