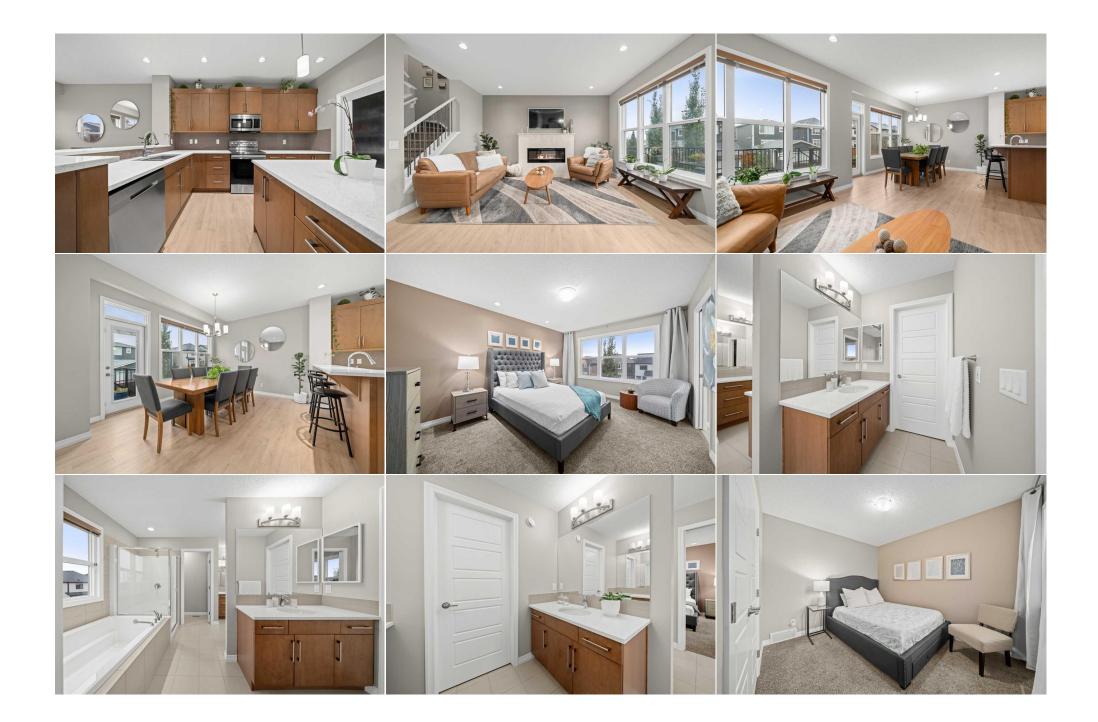

| Bedroom<br>4pc Bathroom<br>4pc Bathroom    | Basement<br>Upper<br>Basement                                                                                                                                                                                                   | 10`10" x 10`7"                                                                                                                                                                                                                                                                                                                                                                                      | 2pc Bathroom<br>5pc Ensuite bath<br>Pantry<br>Legal/Tax/Financial                                                                                                                                                                                                                                                                                | Main<br>Upper<br>Main                                                                                                                                                                                                                                                                                                                                                                                                                                                                                                                                                                                                                                                                                                                                     |
|--------------------------------------------|---------------------------------------------------------------------------------------------------------------------------------------------------------------------------------------------------------------------------------|-----------------------------------------------------------------------------------------------------------------------------------------------------------------------------------------------------------------------------------------------------------------------------------------------------------------------------------------------------------------------------------------------------|--------------------------------------------------------------------------------------------------------------------------------------------------------------------------------------------------------------------------------------------------------------------------------------------------------------------------------------------------|-----------------------------------------------------------------------------------------------------------------------------------------------------------------------------------------------------------------------------------------------------------------------------------------------------------------------------------------------------------------------------------------------------------------------------------------------------------------------------------------------------------------------------------------------------------------------------------------------------------------------------------------------------------------------------------------------------------------------------------------------------------|
| Title:<br><b>Fee Simple</b><br>Legal Desc: | 1810048                                                                                                                                                                                                                         | Zoning:<br><b>R-1</b>                                                                                                                                                                                                                                                                                                                                                                               | Remarks                                                                                                                                                                                                                                                                                                                                          |                                                                                                                                                                                                                                                                                                                                                                                                                                                                                                                                                                                                                                                                                                                                                           |
| Pub Rmks:                                  | guest parking, this st<br>Step inside to discove<br>front office, ideal for<br>dining room, bathed i<br>creating the perfect s<br>the additional bedroo<br>luxurious soaker tub,<br>conveniently located<br>room provides ample | unning residence is within walking<br>er a spacious and open-concept floo<br>those working from home. The gour<br>in natural light from large south-fac<br>space for entertaining or unwinding<br>oms, ensuring privacy for all. The ma<br>and a spacious walk-in shower. The<br>laundry room. The fully finished bas<br>space for family gatherings or mov<br>ed with hardy board siding, cable-re | distance to the exclusive Mahogan<br>rplan, perfect for modern family liv<br>met kitchen is a chef's dream, boa<br>ing windows, easily accommodates<br>Upstairs, a thoughtfully designed<br>aster bedroom is an elegant retrea<br>upper level also features three ge<br>sement boasts 9' high ceilings and<br>ie nights, and a fifth bedroom and | ated in the heart of Mahogany. Nestled in a quiet cul-de-sac with tons of<br>y Beach Club, offering the ideal blend of convenience and tranquility.<br>ring. The main floor features a welcoming foyer that leads to a charming<br>sting quartz countertops, a central island, and a large eating bar. The<br>seating for eight, while the adjacent living room offers a cozy fireplace,<br>central bonus room provides separation between the master suite and<br>t, complete with dual walk-in closets, his-and-hers double sinks, a<br>enerously sized bedrooms, another double sink bathroom, and a<br>is piping-ready for future minibar development. A massive recreation<br>bathroom offer comfortable accommodations for guests or an older teen. |