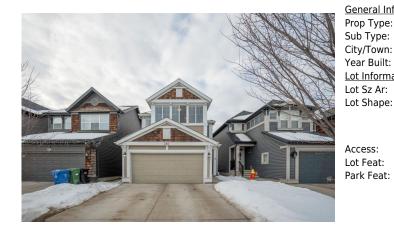

## 289 AUBURN MEADOWS Boulevard, Calgary T3M 2E5

| MLS®#:  | A2183195 | Area:   | Auburn Bay | Listing<br>Date: | 12/11/24 | List Price: <b>\$739,000</b> |
|---------|----------|---------|------------|------------------|----------|------------------------------|
| Status: | Active   | County: | Calgary    | Change:          | None     | Association: Fort McMurray   |

| eral Information  | -                                                                                                 |                    |           | DOM           |           |  |
|-------------------|---------------------------------------------------------------------------------------------------|--------------------|-----------|---------------|-----------|--|
| Туре:             | Residential                                                                                       |                    |           | 10            |           |  |
| Type:             | Detached                                                                                          |                    |           | <u>Layout</u> |           |  |
| /Town:            | Calgary                                                                                           | Finished Floor Are | <u>ea</u> | Beds:         | 4(31)     |  |
| Built:            | 2014                                                                                              | Abv Sqft:          | 1,934     | Baths:        | 3.5 (3 1) |  |
| <u>nformation</u> |                                                                                                   | Low Sqft:          |           | Style:        | 2 Storey  |  |
| Sz Ar:            | 3,369 sqft                                                                                        | Ttl Sqft:          | 1,934     |               |           |  |
| Shape:            |                                                                                                   |                    |           | Parking       |           |  |
|                   |                                                                                                   |                    |           | Ttl Park:     | 4         |  |
|                   |                                                                                                   |                    |           | Garage Sz:    | 2         |  |
| ess:              |                                                                                                   |                    |           |               |           |  |
| eat:              | Back Yard,Few Trees,Front Yard,Lawn,Gentle Sloping,Landscaped,Level,Rectangular Lot,Zero Lot Line |                    |           |               |           |  |

Back Yard,Few Trees,Front Yard,Lawn,Gentle Sloping,Landscaped,Level,Rectangular Lot,Zero Lot Line Double Garage Attached

Utilities and Features

| Roof:                                                 | Asphalt Shingle |                                                                                                                                                     |                                                                          | Construction:                                                   |                                |                                                                    |  |  |  |
|-------------------------------------------------------|-----------------|-----------------------------------------------------------------------------------------------------------------------------------------------------|--------------------------------------------------------------------------|-----------------------------------------------------------------|--------------------------------|--------------------------------------------------------------------|--|--|--|
| Heating:                                              | Central         | Vinyl Siding                                                                                                                                        |                                                                          |                                                                 |                                |                                                                    |  |  |  |
| Sewer:                                                |                 |                                                                                                                                                     |                                                                          | Flooring:                                                       |                                |                                                                    |  |  |  |
| Ext Feat:                                             | Garden          |                                                                                                                                                     |                                                                          | Carpet, Hardwood, Tile                                          | Carpet, Hardwood, Tile         |                                                                    |  |  |  |
|                                                       |                 | Water Source:                                                                                                                                       |                                                                          |                                                                 |                                |                                                                    |  |  |  |
|                                                       |                 |                                                                                                                                                     |                                                                          | Fnd/Bsmt:                                                       |                                |                                                                    |  |  |  |
|                                                       |                 |                                                                                                                                                     |                                                                          | Poured Concrete                                                 |                                |                                                                    |  |  |  |
| Kitchen Appl: Dishwasher, Micr                        |                 | Dishwasher,Microwa                                                                                                                                  | r,Microwave Hood Fan,Refrigerator,Stove(s),Washer/Dryer,Window Coverings |                                                                 |                                |                                                                    |  |  |  |
| Int Feat:                                             |                 | Closet Organizers, Double Vanity, Granite Counters, Kitchen Island, No Animal Home, No Smoking Home, Open Floorplan, Vinyl Windows, Wired for Sound |                                                                          |                                                                 |                                |                                                                    |  |  |  |
| Utilities:                                            |                 | Room Information                                                                                                                                    |                                                                          |                                                                 |                                |                                                                    |  |  |  |
|                                                       |                 |                                                                                                                                                     |                                                                          | Room Information                                                |                                |                                                                    |  |  |  |
| Room                                                  |                 | Level                                                                                                                                               | Dimensions                                                               | Room Information <u>Room</u>                                    | Level                          | Dimensions                                                         |  |  |  |
| <u>Room</u><br>Kitchen                                |                 | <u>Level</u><br>Main                                                                                                                                | Dimensions<br>11`2" x 12`11"                                             |                                                                 | <u>Level</u><br>Main           | Dimensions<br>111`9" x 12`11"                                      |  |  |  |
|                                                       |                 |                                                                                                                                                     |                                                                          | Room                                                            |                                |                                                                    |  |  |  |
| Kitchen                                               |                 | Main                                                                                                                                                | 11`2" x 12`11"                                                           | <u>Room</u><br>Dining Room                                      | Main                           | 111`9" x 12`11"                                                    |  |  |  |
| Kitchen<br>Living Room                                | bath            | Main<br>Main                                                                                                                                        | 11`2" x 12`11"<br>18`10" x 13`0"                                         | <u>Room</u><br>Dining Room<br>Entrance                          | Main<br>Main                   | 111`9" x 12`11"<br>11`4" x 7`4"                                    |  |  |  |
| Kitchen<br>Living Room<br>Bonus Room                  | bath            | Main<br>Main<br>Main                                                                                                                                | 11`2" x 12`11"<br>18`10" x 13`0"<br>17`0" x 12`7"                        | <u>Room</u><br>Dining Room<br>Entrance<br>Bedroom - Primary     | Main<br>Main<br>Upper<br>Upper | 111`9" x 12`11"<br>11`4" x 7`4"<br>13`3" x 13`1"                   |  |  |  |
| Kitchen<br>Living Room<br>Bonus Room<br>5pc Ensuite b |                 | Main<br>Main<br>Main<br>Upper                                                                                                                       | 11`2" x 12`11"<br>18`10" x 13`0"<br>17`0" x 12`7"<br>0`0" x 0`0"         | Room<br>Dining Room<br>Entrance<br>Bedroom - Primary<br>Bedroom | Main<br>Main<br>Upper          | 111`9" x 12`11"<br>11`4" x 7`4"<br>13`3" x 13`1"<br>12`10" x 14`2" |  |  |  |