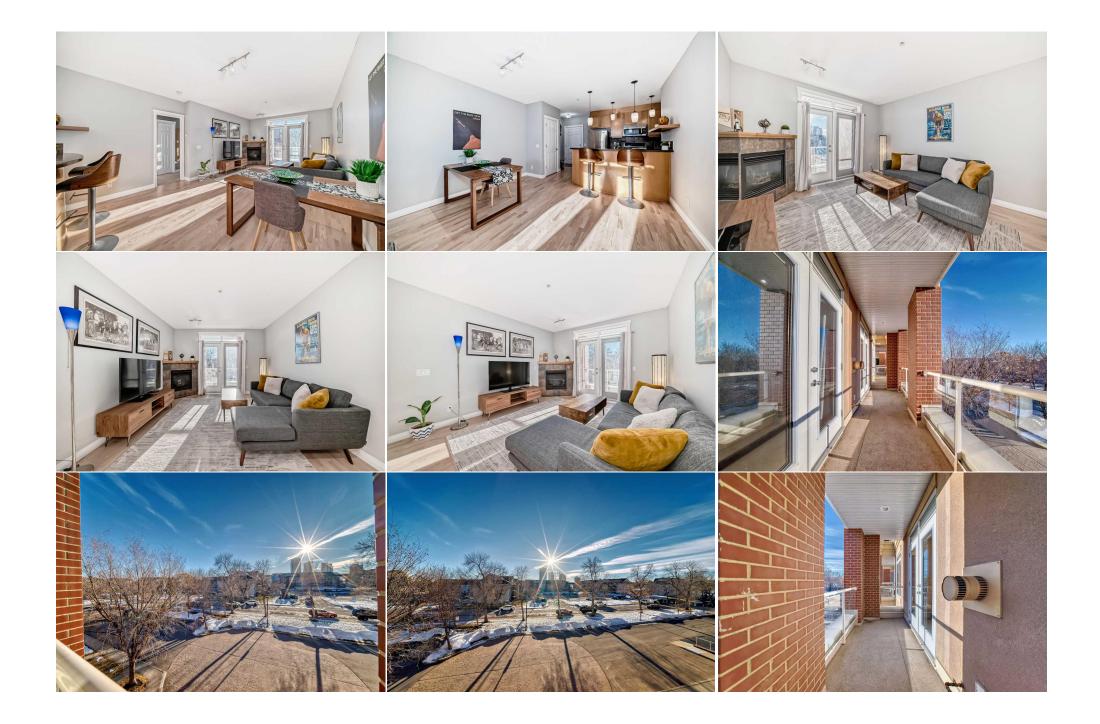

| \$396                                           |                                                                                                                                                       | Fee Simple<br>Fee Freq:                                                                                                                                                                                                                                                                                                                               | M-C2                                                                                                                                                                                                                                                                                                                                                                                                                                                                                                                                                                                                                                                                                                                |
|-------------------------------------------------|-------------------------------------------------------------------------------------------------------------------------------------------------------|-------------------------------------------------------------------------------------------------------------------------------------------------------------------------------------------------------------------------------------------------------------------------------------------------------------------------------------------------------|---------------------------------------------------------------------------------------------------------------------------------------------------------------------------------------------------------------------------------------------------------------------------------------------------------------------------------------------------------------------------------------------------------------------------------------------------------------------------------------------------------------------------------------------------------------------------------------------------------------------------------------------------------------------------------------------------------------------|
| Legal Desc:                                     | 0714202                                                                                                                                               | <b>Monthly</b><br>Rema                                                                                                                                                                                                                                                                                                                                | rks                                                                                                                                                                                                                                                                                                                                                                                                                                                                                                                                                                                                                                                                                                                 |
| Pub Rmks:<br>Inclusions:<br>Property Listed By: | minutes to downtown<br>with all the best featu<br>fireplace, double Fren<br>the west facing balcor<br>laminate, ceramic tile<br>secure and only steps | . Enjoy the handy pathway systems down to t<br>irres for a lovely home like this, raised breakfa<br>ch patio doors leading to the balcony which s<br>ny and features a gas line for your BBQ. Nice<br>and carpeting. In unit laundry room with add<br>away from the elevator for your convenience<br>facility in the association as well! Do not miss | single level living. Located in walking distance to C-Train, shopping at Westgate centre and jus<br>he river and Edworthy park. Very easy to cycle to inner city from this location. Open floorplan<br>st bar, stainless steel appliances, light maple cabinets, large living room with a corner gas<br>pans 20 feet across the unit. Primary bedroom also has matching double French doors leading<br>size primary bedroom with a very large walk-in closet and four-piece ensuite bath. Floorping is<br>ed storage space (exterior storage locker as well). Located on the third level, this unit is very<br>. Enjoy the heated underground parking stall and underground carwash bay. Stylish decor<br>this one! |