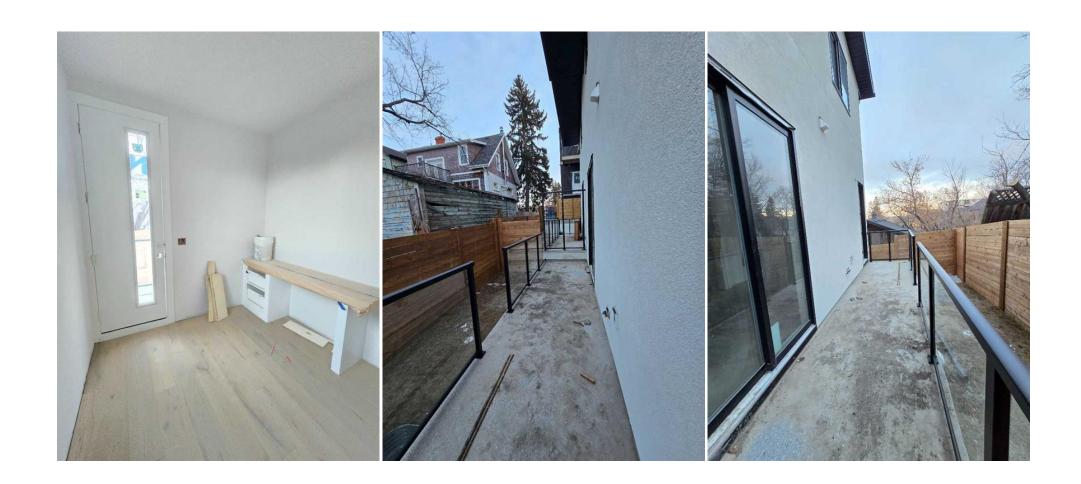

## **Room Information**

| Pub Rmks:  Inclusions: Property Listed By: | *** Almost Done ***Welcome to this stunning brand-new duplex, in one of the prime location in Calgary (Bankview), Built by well experience inner city builder (Abstract Development). with easy access to local amenities and transportation, Its perfectly designed for comfort and luxury living! With 5 spacious bedrooms and 4 modern bathrooms, with high end appliance package, 10 foot ceilings on main floor / 9 foot ceilings upper & basement, this property offers ample space for families, friends, and guests. don't forget to enjoy the birds sound from the main floor balcony, and for more privacy we made loft with spacious bonus room, Bedroom, bathroom and big balcony to enjoy downtown view 5 large bedrooms with plenty of natural light and built-in closets - 4 stylish bathrooms with high-end fixtures and finishes - Double garage attached with additional storage space - Open-plan living area with gourmet chef's kitchen, perfect for entertaining - High ceilings, elegant fixtures, and modern finishes throughout - Private outdoor spaces for relaxation and enjoyment - Energy-efficient appliances and systems - Smart home technology integration *Don't miss out on this incredible opportunity! Contact us today to schedule a viewing and make this dream home yours Garage Opener First Place Realty |                                          |                              |                             |                                  |
|--------------------------------------------|-----------------------------------------------------------------------------------------------------------------------------------------------------------------------------------------------------------------------------------------------------------------------------------------------------------------------------------------------------------------------------------------------------------------------------------------------------------------------------------------------------------------------------------------------------------------------------------------------------------------------------------------------------------------------------------------------------------------------------------------------------------------------------------------------------------------------------------------------------------------------------------------------------------------------------------------------------------------------------------------------------------------------------------------------------------------------------------------------------------------------------------------------------------------------------------------------------------------------------------------------------------------------------------------------------------------------------------------------------|------------------------------------------|------------------------------|-----------------------------|----------------------------------|
| Fee Simple<br>Legal Desc:                  | 2411169                                                                                                                                                                                                                                                                                                                                                                                                                                                                                                                                                                                                                                                                                                                                                                                                                                                                                                                                                                                                                                                                                                                                                                                                                                                                                                                                             | M-CG d72                                 | Remarks                      |                             |                                  |
| Title:                                     |                                                                                                                                                                                                                                                                                                                                                                                                                                                                                                                                                                                                                                                                                                                                                                                                                                                                                                                                                                                                                                                                                                                                                                                                                                                                                                                                                     | Zoning:                                  |                              |                             |                                  |
|                                            |                                                                                                                                                                                                                                                                                                                                                                                                                                                                                                                                                                                                                                                                                                                                                                                                                                                                                                                                                                                                                                                                                                                                                                                                                                                                                                                                                     |                                          | Legal/Tax/Financial          |                             |                                  |
| 4pc Bathroom                               | Lower                                                                                                                                                                                                                                                                                                                                                                                                                                                                                                                                                                                                                                                                                                                                                                                                                                                                                                                                                                                                                                                                                                                                                                                                                                                                                                                                               | 8`1" x 5`0"                              | Deartoin                     | Lower                       | 14 3 × 17 4                      |
| Bonus Room                                 | Third                                                                                                                                                                                                                                                                                                                                                                                                                                                                                                                                                                                                                                                                                                                                                                                                                                                                                                                                                                                                                                                                                                                                                                                                                                                                                                                                               | 11 5 X 9 4<br>11`5" x 7`1"               | 2pc Bathroom<br>Bedroom      | Lower                       | 8 1 × 3 1<br>14`3" x 17`4"       |
| 4pc Bathroom<br>Bedroom                    | Second<br>Third                                                                                                                                                                                                                                                                                                                                                                                                                                                                                                                                                                                                                                                                                                                                                                                                                                                                                                                                                                                                                                                                                                                                                                                                                                                                                                                                     | 8`1" x 5`1"<br>11`5" x 9`4"              | Balcony<br>2pc Bathroom      | Third<br>Third              | 12`0" x 3`0"<br>8`1" x 3`1"      |
| Bedroom                                    | Second                                                                                                                                                                                                                                                                                                                                                                                                                                                                                                                                                                                                                                                                                                                                                                                                                                                                                                                                                                                                                                                                                                                                                                                                                                                                                                                                              | 9`3" x 13`1"                             | Bedroom                      | Second                      | 9`2" x 10`9"                     |
| Walk-In Closet                             | Second                                                                                                                                                                                                                                                                                                                                                                                                                                                                                                                                                                                                                                                                                                                                                                                                                                                                                                                                                                                                                                                                                                                                                                                                                                                                                                                                              | 9`5" x 4`1"                              | Laundry                      | Second                      | 5`5" x 6`3"                      |
| Bedroom - Primary                          | Second                                                                                                                                                                                                                                                                                                                                                                                                                                                                                                                                                                                                                                                                                                                                                                                                                                                                                                                                                                                                                                                                                                                                                                                                                                                                                                                                              | 11`4" x 12`1"                            | 4pc Bathroom                 | Second                      | 9`5" x 5`0"                      |
| Family Room                                | Main                                                                                                                                                                                                                                                                                                                                                                                                                                                                                                                                                                                                                                                                                                                                                                                                                                                                                                                                                                                                                                                                                                                                                                                                                                                                                                                                                | 15`9" x 10`10"                           | Porch - Enclosed             | Main                        | 9`5" x 4`4"                      |
| Entrance                                   | Main                                                                                                                                                                                                                                                                                                                                                                                                                                                                                                                                                                                                                                                                                                                                                                                                                                                                                                                                                                                                                                                                                                                                                                                                                                                                                                                                                | 5`4" x 5`6"                              | 2pc Bathroom                 | Main                        | 5`7" x 5`0"                      |
| Dining Room                                | Main                                                                                                                                                                                                                                                                                                                                                                                                                                                                                                                                                                                                                                                                                                                                                                                                                                                                                                                                                                                                                                                                                                                                                                                                                                                                                                                                                | 12`5" x 9`5"                             | Porch - Enclosed             | Main                        | 21`8" x 6`10"                    |
| Room<br>Kitchen                            | <u>Level</u><br><b>Main</b>                                                                                                                                                                                                                                                                                                                                                                                                                                                                                                                                                                                                                                                                                                                                                                                                                                                                                                                                                                                                                                                                                                                                                                                                                                                                                                                         | <u>Dimensions</u><br><b>8`6" x 12`9"</b> | <u>Room</u><br><b>Office</b> | <u>Level</u><br><b>Main</b> | <u>Dimensions</u><br>8`5" x 9`6" |