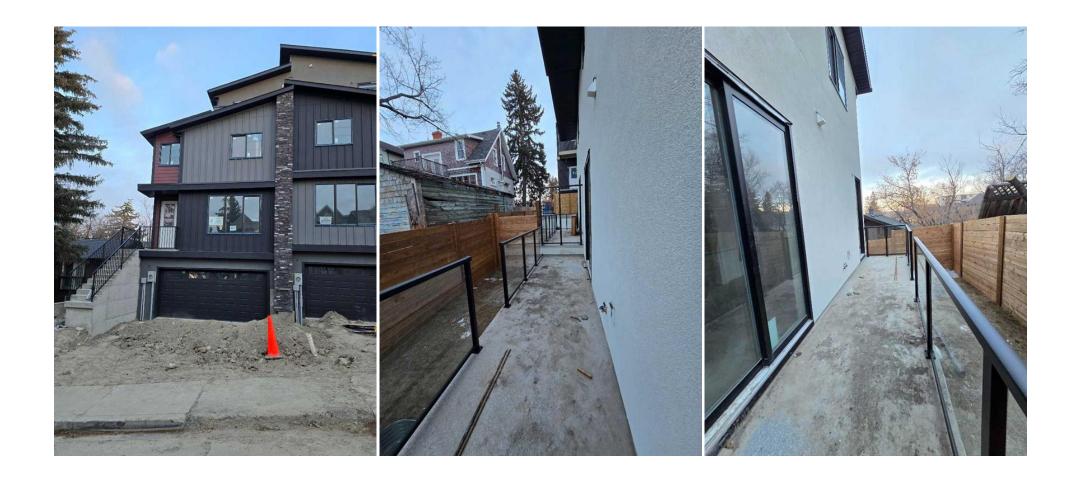

## 2518 16 Street, Calgary T2T 4E9

MLS®#: A2183211 **Bankview** Listing 12/11/24 List Price: **\$949,900** Area: Date:

Status: Active County: Calgary Change: -\$15k, 09-Jan Association: Fort McMurray

**General Information** 

## **Room Information**

| Pub Rmks:  Inclusions: Property Listed By: | *** Almost Done ***Welcome to this stunning brand-new duplex, in one of the prime location in Calgary (Bankview), Built by well experience inner city builder (Abstract Development). with easy access to local amenities and transportation, Its perfectly designed for comfort and luxury living! With 5 spacious bedrooms and 4 modern bathrooms, with high end appliance package, 10 foot ceilings on main floor / 9 foot ceilings upper & basement, this property offers ample space for families, friends, and guests. don't forget to enjoy the birds sound from the main floor balcony, and for more privacy we made loft with spacious bonus room, Bedroom, bathroom and big balcony to enjoy downtown view 5 large bedrooms with plenty of natural light and built-in closets - 4 stylish bathrooms with high-end fixtures and finishes - Double garage attached with additional storage space - Open-plan living area with gourmet chef's kitchen, perfect for entertaining - High ceilings, elegant fixtures, and modern finishes throughout - Private outdoor spaces for relaxation and enjoyment - Energy-efficient appliances and systems - Smart home technology integration *Don't miss out on this incredible opportunity! Contact us today to schedule a viewing and make this dream home yours Garage Opener First Place Realty |                                          |                              |                             |                                  |
|--------------------------------------------|-----------------------------------------------------------------------------------------------------------------------------------------------------------------------------------------------------------------------------------------------------------------------------------------------------------------------------------------------------------------------------------------------------------------------------------------------------------------------------------------------------------------------------------------------------------------------------------------------------------------------------------------------------------------------------------------------------------------------------------------------------------------------------------------------------------------------------------------------------------------------------------------------------------------------------------------------------------------------------------------------------------------------------------------------------------------------------------------------------------------------------------------------------------------------------------------------------------------------------------------------------------------------------------------------------------------------------------------------------|------------------------------------------|------------------------------|-----------------------------|----------------------------------|
| Fee Simple<br>Legal Desc:                  | 2411169                                                                                                                                                                                                                                                                                                                                                                                                                                                                                                                                                                                                                                                                                                                                                                                                                                                                                                                                                                                                                                                                                                                                                                                                                                                                                                                                             | M-CG d72                                 | Remarks                      |                             |                                  |
| Title:                                     |                                                                                                                                                                                                                                                                                                                                                                                                                                                                                                                                                                                                                                                                                                                                                                                                                                                                                                                                                                                                                                                                                                                                                                                                                                                                                                                                                     | Zoning:                                  |                              |                             |                                  |
|                                            |                                                                                                                                                                                                                                                                                                                                                                                                                                                                                                                                                                                                                                                                                                                                                                                                                                                                                                                                                                                                                                                                                                                                                                                                                                                                                                                                                     |                                          | Legal/Tax/Financial          |                             |                                  |
| 4pc Bathroom                               | Lower                                                                                                                                                                                                                                                                                                                                                                                                                                                                                                                                                                                                                                                                                                                                                                                                                                                                                                                                                                                                                                                                                                                                                                                                                                                                                                                                               | 8`1" x 5`0"                              | Deartoin                     | Lower                       | 14 3 × 17 4                      |
| Bonus Room                                 | Third                                                                                                                                                                                                                                                                                                                                                                                                                                                                                                                                                                                                                                                                                                                                                                                                                                                                                                                                                                                                                                                                                                                                                                                                                                                                                                                                               | 11 5 X 9 4<br>11`5" x 7`1"               | 2pc Bathroom<br>Bedroom      | Lower                       | 8 1 × 3 1<br>14`3" x 17`4"       |
| 4pc Bathroom<br>Bedroom                    | Second<br>Third                                                                                                                                                                                                                                                                                                                                                                                                                                                                                                                                                                                                                                                                                                                                                                                                                                                                                                                                                                                                                                                                                                                                                                                                                                                                                                                                     | 8`1" x 5`1"<br>11`5" x 9`4"              | Balcony<br>2pc Bathroom      | Third<br>Third              | 12`0" x 3`0"<br>8`1" x 3`1"      |
| Bedroom                                    | Second                                                                                                                                                                                                                                                                                                                                                                                                                                                                                                                                                                                                                                                                                                                                                                                                                                                                                                                                                                                                                                                                                                                                                                                                                                                                                                                                              | 9`3" x 13`1"                             | Bedroom                      | Second                      | 9`2" x 10`9"                     |
| Walk-In Closet                             | Second                                                                                                                                                                                                                                                                                                                                                                                                                                                                                                                                                                                                                                                                                                                                                                                                                                                                                                                                                                                                                                                                                                                                                                                                                                                                                                                                              | 9`5" x 4`1"                              | Laundry                      | Second                      | 5`5" x 6`3"                      |
| Bedroom - Primary                          | Second                                                                                                                                                                                                                                                                                                                                                                                                                                                                                                                                                                                                                                                                                                                                                                                                                                                                                                                                                                                                                                                                                                                                                                                                                                                                                                                                              | 11`4" x 12`1"                            | 4pc Bathroom                 | Second                      | 9`5" x 5`0"                      |
| Family Room                                | Main                                                                                                                                                                                                                                                                                                                                                                                                                                                                                                                                                                                                                                                                                                                                                                                                                                                                                                                                                                                                                                                                                                                                                                                                                                                                                                                                                | 15`9" x 10`10"                           | Porch - Enclosed             | Main                        | 9`5" x 4`4"                      |
| Entrance                                   | Main                                                                                                                                                                                                                                                                                                                                                                                                                                                                                                                                                                                                                                                                                                                                                                                                                                                                                                                                                                                                                                                                                                                                                                                                                                                                                                                                                | 5`4" x 5`6"                              | 2pc Bathroom                 | Main                        | 5`7" x 5`0"                      |
| Dining Room                                | Main                                                                                                                                                                                                                                                                                                                                                                                                                                                                                                                                                                                                                                                                                                                                                                                                                                                                                                                                                                                                                                                                                                                                                                                                                                                                                                                                                | 12`5" x 9`5"                             | Porch - Enclosed             | Main                        | 21`8" x 6`10"                    |
| Room<br>Kitchen                            | <u>Level</u><br><b>Main</b>                                                                                                                                                                                                                                                                                                                                                                                                                                                                                                                                                                                                                                                                                                                                                                                                                                                                                                                                                                                                                                                                                                                                                                                                                                                                                                                         | <u>Dimensions</u><br><b>8`6" x 12`9"</b> | <u>Room</u><br><b>Office</b> | <u>Level</u><br><b>Main</b> | <u>Dimensions</u><br>8`5" x 9`6" |