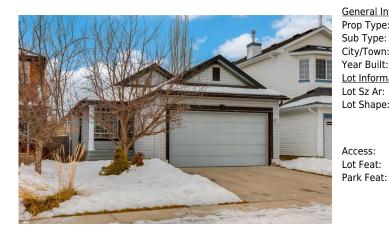

## 2038 BRIDLEMEADOWS Manor, Calgary T2Y 4R9

| MLS®#:  | A2183242 | Area:   | Bridlewood | Listing          | 12/11/24 | List Price: <b>\$549,900</b> |
|---------|----------|---------|------------|------------------|----------|------------------------------|
| Status: | Active   | County: | Calgary    | Date:<br>Change: | None     | Association: Fort McMurray   |

| ral Information  |                                                                                                |                    |           | DOM           |           |
|------------------|------------------------------------------------------------------------------------------------|--------------------|-----------|---------------|-----------|
| Туре:            | Residential                                                                                    |                    |           | 10            |           |
| Туре:            | Detached                                                                                       |                    |           | <u>Layout</u> |           |
| Fown:            | Calgary                                                                                        | Finished Floor Are | <u>ea</u> | Beds:         | 3 (2 1 )  |
| Built:           | 2004                                                                                           | Abv Sqft:          | 1,044     | Baths:        | 2.0 (2 0) |
| <u>formation</u> |                                                                                                | Low Sqft:          |           | Style:        | Bungalow  |
| z Ar:            | 3,918 sqft                                                                                     | Ttl Sqft:          | 1,044     |               |           |
| hape:            |                                                                                                |                    |           | Parking       |           |
|                  |                                                                                                |                    |           | Ttl Park:     | 4         |
|                  |                                                                                                |                    |           | Garage Sz:    | 2         |
| SS:              |                                                                                                |                    |           |               |           |
| eat:<br>Feat:    | Back Yard,Front Yard,No Neighbours Behind,Landscaped,Rectangular Lot<br>Double Garage Attached |                    |           |               |           |

| Title:<br><b>Fee Simple</b><br>Legal Desc:      | Zoning:<br>R-G<br>0310232                                                                                                                                                                                                                                                                                                                                                                                                                                                                                                                                                                                                                                                                                                                                                                                                                                                                                                                                                                                                                                                                                                                                                                                            |
|-------------------------------------------------|----------------------------------------------------------------------------------------------------------------------------------------------------------------------------------------------------------------------------------------------------------------------------------------------------------------------------------------------------------------------------------------------------------------------------------------------------------------------------------------------------------------------------------------------------------------------------------------------------------------------------------------------------------------------------------------------------------------------------------------------------------------------------------------------------------------------------------------------------------------------------------------------------------------------------------------------------------------------------------------------------------------------------------------------------------------------------------------------------------------------------------------------------------------------------------------------------------------------|
|                                                 | Remarks                                                                                                                                                                                                                                                                                                                                                                                                                                                                                                                                                                                                                                                                                                                                                                                                                                                                                                                                                                                                                                                                                                                                                                                                              |
| Pub Rmks:<br>Inclusions:<br>Property Listed By: | Welcome to the family friendly Community of Bridlewood! Nestled on a quiet street, this charming BUNGALOW offers an ideal opportunity to settle into your new<br>home by Christmas. The main level features soaring vaulted ceilings, a cozy gas burning fireplace in the living room, and an open concept kitchen and dining area;<br>perfect for both everyday living and entertaining. Two bright, generously sized bedrooms and a well appointed full bathroom complete this inviting space. Adjacent<br>to the dining area, is a patio door that leads out to the spacious two tiered deck that overlooks a fully landscaped, sunny WEST facing backyard. The fully developed<br>lower level boasts a large family/recreational room, an additional spacious bedroom, a full bathroom, laundry and an abundance of storage. Noteworthy, furnace<br>was replaced in 2020 and new hot water tank in 2023 Conveniently located just minutes from local schools, shopping, and a wide range of amenities, this home is<br>an exceptional find in a sought after neighbourhood. Don't miss out on the opportunity to make this one yours!<br>Microwave (as is), Blinds (as is)<br>RE/MAX Real Estate (Mountain View) |