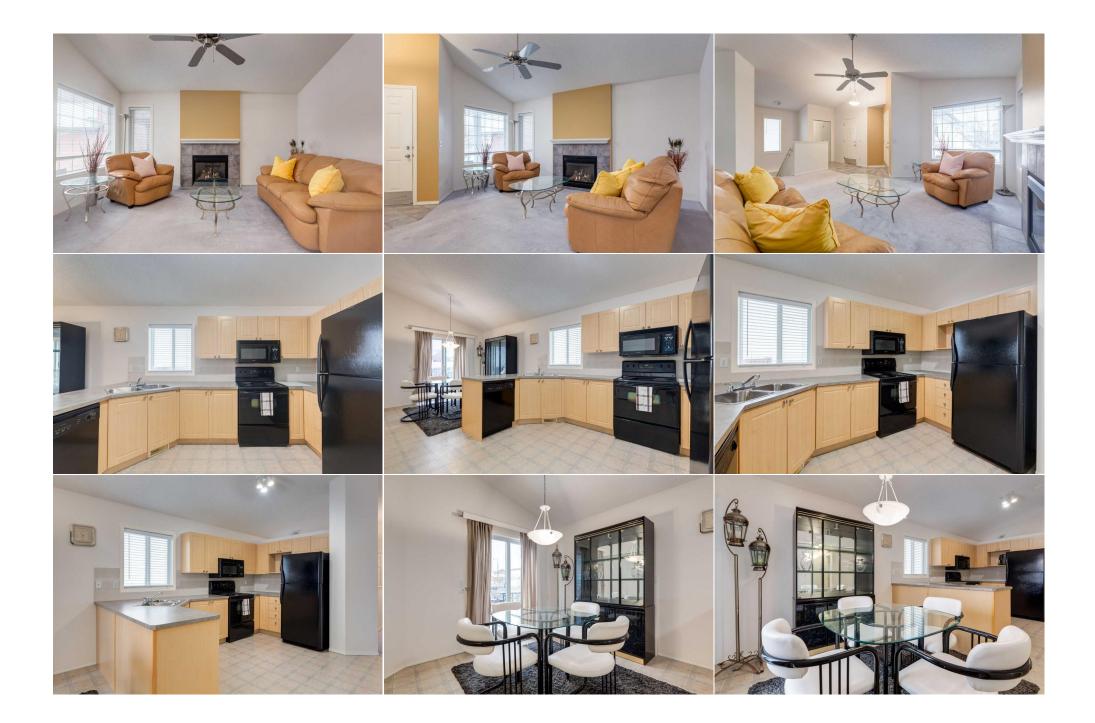

Utilities and Features

| Roof:<br>Heating:<br>Sewer:<br>Ext Feat:<br>Kitchen Appl:            | Asphalt Shingle<br>Forced Air<br>Dog Run |                                                                                   | licrowave Hood Fan,Refrigerator,Stov                                                                  | Construction:<br>Vinyl Siding,Wood Frame<br>Flooring:<br>Carpet,Ceramic Tile,Linolo<br>Water Source:<br>Fnd/Bsmt:<br>Poured Concrete<br>re(s),Washer,Window Coverings |                                                        |                                                                                                |  |  |  |
|----------------------------------------------------------------------|------------------------------------------|-----------------------------------------------------------------------------------|-------------------------------------------------------------------------------------------------------|-----------------------------------------------------------------------------------------------------------------------------------------------------------------------|--------------------------------------------------------|------------------------------------------------------------------------------------------------|--|--|--|
| Int Feat:<br>Utilities:                                              |                                          | Ceiling Fan(s),No Smoking Home,Pantry,Storage,Vaulted Ceiling(s) Room Information |                                                                                                       |                                                                                                                                                                       |                                                        |                                                                                                |  |  |  |
| Room<br>Kitchen<br>Dining Room<br>Bedroom<br>4pc Bathroom<br>Bedroom |                                          | <u>Level</u><br>Main<br>Main<br>Main<br>Lower<br>Lower                            | <u>Dimensions</u><br>12`6" x 10`10"<br>10`9" x 9`5"<br>11`6" x 9`0"<br>9`9" x 8`11"<br>17`10" x 14`4" | Room<br>Living Room<br>Bedroom - Primary<br>4pc Bathroom<br>Game Room<br>Walk-In Closet<br>Legal/Tax/Financial                                                        | <u>Level</u><br>Main<br>Main<br>Main<br>Lower<br>Lower | Dimensions<br>16`10" x 15`6"<br>14`5" x 12`7"<br>7`10" x 4`11"<br>23`9" x 14`5"<br>4`1" x 4`1" |  |  |  |

| Title:<br><b>Fee Simple</b><br>Legal Desc:      | Zoning:<br>R-G<br>0310232                                                                                                                                                                                                                                                                                                                                                                                                                                                                                                                                                                                                                                                                                                                                                                                                                                                                                                                                                                                                                                                                                                                                                                                            |
|-------------------------------------------------|----------------------------------------------------------------------------------------------------------------------------------------------------------------------------------------------------------------------------------------------------------------------------------------------------------------------------------------------------------------------------------------------------------------------------------------------------------------------------------------------------------------------------------------------------------------------------------------------------------------------------------------------------------------------------------------------------------------------------------------------------------------------------------------------------------------------------------------------------------------------------------------------------------------------------------------------------------------------------------------------------------------------------------------------------------------------------------------------------------------------------------------------------------------------------------------------------------------------|
|                                                 | Remarks                                                                                                                                                                                                                                                                                                                                                                                                                                                                                                                                                                                                                                                                                                                                                                                                                                                                                                                                                                                                                                                                                                                                                                                                              |
| Pub Rmks:<br>Inclusions:<br>Property Listed By: | Welcome to the family friendly Community of Bridlewood! Nestled on a quiet street, this charming BUNGALOW offers an ideal opportunity to settle into your new<br>home by Christmas. The main level features soaring vaulted ceilings, a cozy gas burning fireplace in the living room, and an open concept kitchen and dining area;<br>perfect for both everyday living and entertaining. Two bright, generously sized bedrooms and a well appointed full bathroom complete this inviting space. Adjacent<br>to the dining area, is a patio door that leads out to the spacious two tiered deck that overlooks a fully landscaped, sunny WEST facing backyard. The fully developed<br>lower level boasts a large family/recreational room, an additional spacious bedroom, a full bathroom, laundry and an abundance of storage. Noteworthy, furnace<br>was replaced in 2020 and new hot water tank in 2023 Conveniently located just minutes from local schools, shopping, and a wide range of amenities, this home is<br>an exceptional find in a sought after neighbourhood. Don't miss out on the opportunity to make this one yours!<br>Microwave (as is), Blinds (as is)<br>RE/MAX Real Estate (Mountain View) |