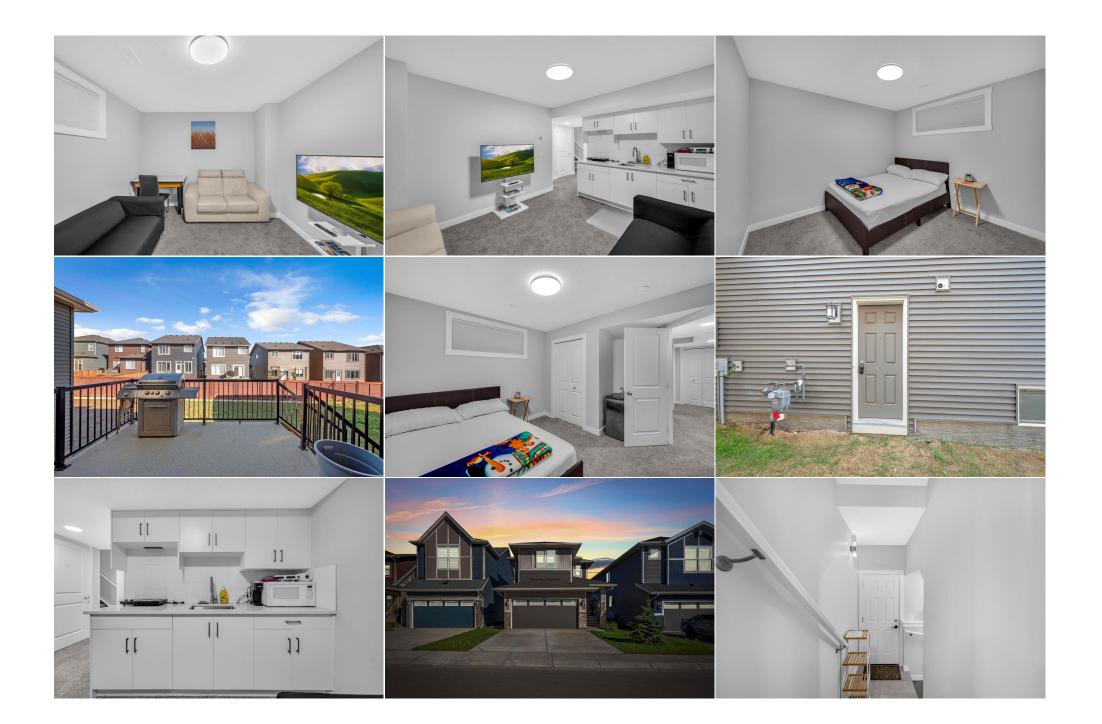

Utilities and Features

| Roof:                                                    | Asphalt Shingle        |                                                                                                                                                                                                                                                                                                        | Construction:                                            |                                    |                                                                   |  |  |  |  |
|----------------------------------------------------------|------------------------|--------------------------------------------------------------------------------------------------------------------------------------------------------------------------------------------------------------------------------------------------------------------------------------------------------|----------------------------------------------------------|------------------------------------|-------------------------------------------------------------------|--|--|--|--|
| Heating:                                                 | Forced Air,Natural Gas |                                                                                                                                                                                                                                                                                                        | , ,                                                      | Vinyl Siding                       |                                                                   |  |  |  |  |
| Sewer:<br>Ext Feat: Private Entrance,Private Yard        |                        |                                                                                                                                                                                                                                                                                                        | 5                                                        | Fnd/Bsmt:                          |                                                                   |  |  |  |  |
| Kitchen Appl:<br>Int Feat:<br>Utilities:                 | Breakfast Bar,Built-i  | Built-In Oven,Dishwasher,Electric Cooktop,Microwave,Refrigerator,Washer/Dryer Stacked,Window Coverings<br>Breakfast Bar,Built-in Features,Granite Counters,High Ceilings,Kitchen Island,Natural Woodwork,No Animal Home,No Smoking Home,Open<br>Floorplan,Pantry,Separate Entrance<br>Room Information |                                                          |                                    |                                                                   |  |  |  |  |
| <u>Room</u><br>2pc Bathroom                              | <u>Level</u><br>Main   | <u>Dimensions</u><br><b>4`7" x 4`7</b> "                                                                                                                                                                                                                                                               | <u>Room</u><br>Kitchen                                   | <u>Level</u><br>Main               | Dimensions<br>11`11" x 10`9"                                      |  |  |  |  |
| Dining Room<br>Bedroom - Prin<br>Bedroom<br>4pc Bathroom | Second                 | 8`2" x 10`10"<br>13`1" x 12`0"<br>9`9" x 10`1"<br>5`7" x 8`11"                                                                                                                                                                                                                                         | Living Room<br>4pc Ensuite bath<br>Bedroom<br>Bonus Room | Main<br>Second<br>Second<br>Second | 12`11" x 12`2"<br>10`4" x 10`6"<br>9`9" x 10`1"<br>11`8" x 12`11" |  |  |  |  |
| Laundry                                                  | Basement               | 4`10" x 8`1"                                                                                                                                                                                                                                                                                           | 4pc Bathroom                                             | Basement                           | 4`11" x 8`1"                                                      |  |  |  |  |

| Furnace/Utility Room<br>Family Room | Basement<br>Basement   | 7`2" x 8`3"<br>11`8" x 10`5" | <b>Kitchen</b><br><b>Bedroom</b><br>Legal/Tax/Financial | Basement<br>Basement             | 2`6" x 8`1"<br>12`1" x 10`7"                                                                                 |
|-------------------------------------|------------------------|------------------------------|---------------------------------------------------------|----------------------------------|--------------------------------------------------------------------------------------------------------------|
| Title:                              |                        | Zoning:                      |                                                         |                                  |                                                                                                              |
| Fee Simple                          |                        | R1-U                         |                                                         |                                  |                                                                                                              |
| Legal Desc:                         | 2111568                |                              |                                                         |                                  |                                                                                                              |
|                                     |                        |                              | Remarks                                                 |                                  |                                                                                                              |
| Pub Rmks:                           | with Stainless steel a |                              | -work around the house. Welco                           | me to Cobblestone Creek, a brand | windows I Painted upgraded luxury kitchen<br>d new community. Future REC centre coming<br>our showing today! |
| Inclusions:                         | N/A                    | •                            |                                                         |                                  | - /                                                                                                          |
| Inclusions.                         |                        |                              |                                                         |                                  |                                                                                                              |