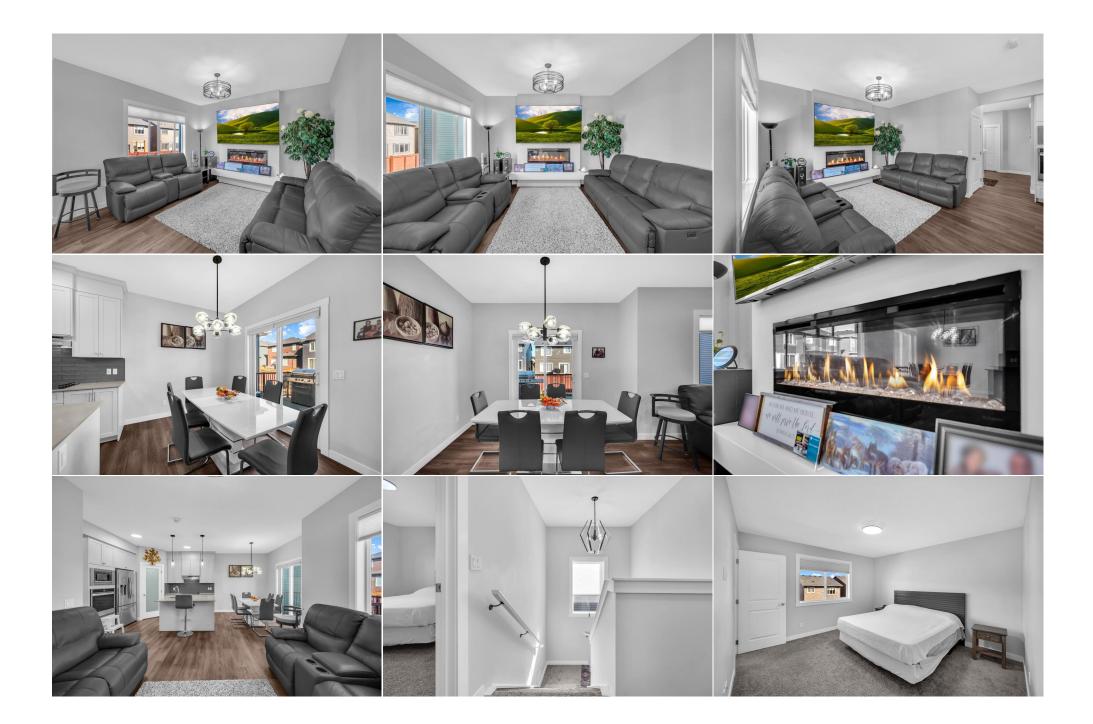

Utilities and Features

| Roof:                                                    | Asphalt Shingle        |                                                                                                                                                                                                                                                                                                        | Construction:                                            |                                    |                                                                   |  |  |  |  |
|----------------------------------------------------------|------------------------|--------------------------------------------------------------------------------------------------------------------------------------------------------------------------------------------------------------------------------------------------------------------------------------------------------|----------------------------------------------------------|------------------------------------|-------------------------------------------------------------------|--|--|--|--|
| Heating:                                                 | Forced Air,Natural Gas |                                                                                                                                                                                                                                                                                                        | , ,                                                      | Vinyl Siding                       |                                                                   |  |  |  |  |
| Sewer:<br>Ext Feat: Private Entrance,Private Yard        |                        |                                                                                                                                                                                                                                                                                                        | 5                                                        | Fnd/Bsmt:                          |                                                                   |  |  |  |  |
| Kitchen Appl:<br>Int Feat:<br>Utilities:                 | Breakfast Bar,Built-i  | Built-In Oven,Dishwasher,Electric Cooktop,Microwave,Refrigerator,Washer/Dryer Stacked,Window Coverings<br>Breakfast Bar,Built-in Features,Granite Counters,High Ceilings,Kitchen Island,Natural Woodwork,No Animal Home,No Smoking Home,Open<br>Floorplan,Pantry,Separate Entrance<br>Room Information |                                                          |                                    |                                                                   |  |  |  |  |
| <u>Room</u><br>2pc Bathroom                              | <u>Level</u><br>Main   | <u>Dimensions</u><br><b>4`7" x 4`7</b> "                                                                                                                                                                                                                                                               | <u>Room</u><br>Kitchen                                   | <u>Level</u><br>Main               | Dimensions<br>11`11" x 10`9"                                      |  |  |  |  |
| Dining Room<br>Bedroom - Prin<br>Bedroom<br>4pc Bathroom | Second                 | 8`2" x 10`10"<br>13`1" x 12`0"<br>9`9" x 10`1"<br>5`7" x 8`11"                                                                                                                                                                                                                                         | Living Room<br>4pc Ensuite bath<br>Bedroom<br>Bonus Room | Main<br>Second<br>Second<br>Second | 12`11" x 12`2"<br>10`4" x 10`6"<br>9`9" x 10`1"<br>11`8" x 12`11" |  |  |  |  |
| Laundry                                                  | Basement               | 4`10" x 8`1"                                                                                                                                                                                                                                                                                           | 4pc Bathroom                                             | Basement                           | 4`11" x 8`1"                                                      |  |  |  |  |

| Furnace/Utility Room<br>Family Room | Basement<br>Basement   | 7`2" x 8`3"<br>11`8" x 10`5" | <b>Kitchen</b><br><b>Bedroom</b><br>Legal/Tax/Financial | Basement<br>Basement             | 2`6" x 8`1"<br>12`1" x 10`7"                                                                                 |
|-------------------------------------|------------------------|------------------------------|---------------------------------------------------------|----------------------------------|--------------------------------------------------------------------------------------------------------------|
| Title:                              |                        | Zoning:                      |                                                         |                                  |                                                                                                              |
| Fee Simple                          |                        | R1-U                         |                                                         |                                  |                                                                                                              |
| Legal Desc:                         | 2111568                |                              |                                                         |                                  |                                                                                                              |
|                                     |                        |                              | Remarks                                                 |                                  |                                                                                                              |
| Pub Rmks:                           | with Stainless steel a |                              | -work around the house. Welco                           | me to Cobblestone Creek, a brand | windows I Painted upgraded luxury kitchen<br>d new community. Future REC centre coming<br>our showing today! |
| Inclusions:                         | N/A                    | •                            |                                                         |                                  | - /                                                                                                          |
| Inclusions.                         |                        |                              |                                                         |                                  |                                                                                                              |