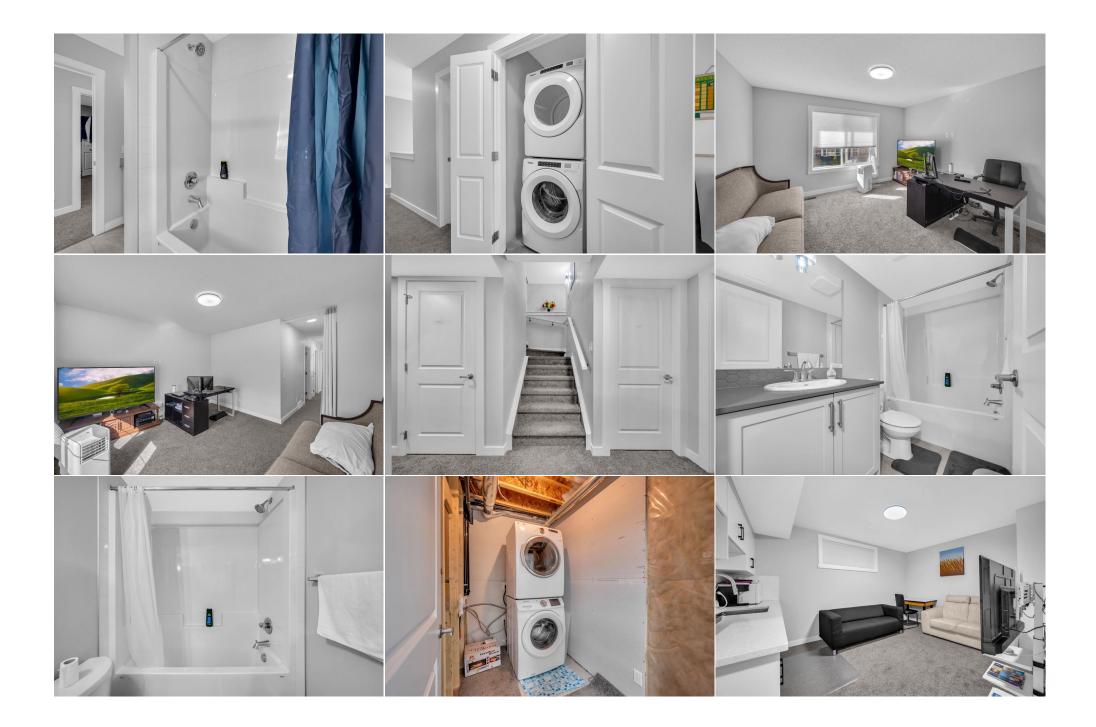

Utilities and Features

| Roof:                                                    | Asphalt Shingle        |                                                                                                                                                                                                                                                                                                        | Construction:                                            |                                    |                                                                   |  |  |  |  |
|----------------------------------------------------------|------------------------|--------------------------------------------------------------------------------------------------------------------------------------------------------------------------------------------------------------------------------------------------------------------------------------------------------|----------------------------------------------------------|------------------------------------|-------------------------------------------------------------------|--|--|--|--|
| Heating:                                                 | Forced Air,Natural Gas |                                                                                                                                                                                                                                                                                                        | , ,                                                      | Vinyl Siding                       |                                                                   |  |  |  |  |
| Sewer:<br>Ext Feat: Private Entrance,Private Yard        |                        |                                                                                                                                                                                                                                                                                                        | 5                                                        | Fnd/Bsmt:                          |                                                                   |  |  |  |  |
| Kitchen Appl:<br>Int Feat:<br>Utilities:                 | Breakfast Bar,Built-i  | Built-In Oven,Dishwasher,Electric Cooktop,Microwave,Refrigerator,Washer/Dryer Stacked,Window Coverings<br>Breakfast Bar,Built-in Features,Granite Counters,High Ceilings,Kitchen Island,Natural Woodwork,No Animal Home,No Smoking Home,Open<br>Floorplan,Pantry,Separate Entrance<br>Room Information |                                                          |                                    |                                                                   |  |  |  |  |
| <u>Room</u><br>2pc Bathroom                              | <u>Level</u><br>Main   | <u>Dimensions</u><br><b>4`7" x 4`7</b> "                                                                                                                                                                                                                                                               | <u>Room</u><br>Kitchen                                   | <u>Level</u><br>Main               | Dimensions<br>11`11" x 10`9"                                      |  |  |  |  |
| Dining Room<br>Bedroom - Prin<br>Bedroom<br>4pc Bathroom | Second                 | 8`2" x 10`10"<br>13`1" x 12`0"<br>9`9" x 10`1"<br>5`7" x 8`11"                                                                                                                                                                                                                                         | Living Room<br>4pc Ensuite bath<br>Bedroom<br>Bonus Room | Main<br>Second<br>Second<br>Second | 12`11" x 12`2"<br>10`4" x 10`6"<br>9`9" x 10`1"<br>11`8" x 12`11" |  |  |  |  |
| Laundry                                                  | Basement               | 4`10" x 8`1"                                                                                                                                                                                                                                                                                           | 4pc Bathroom                                             | Basement                           | 4`11" x 8`1"                                                      |  |  |  |  |

| Furnace/Utility Room<br>Family Room | Basement<br>Basement   | 7`2" x 8`3"<br>11`8" x 10`5" | <b>Kitchen</b><br><b>Bedroom</b><br>Legal/Tax/Financial | Basement<br>Basement             | 2`6" x 8`1"<br>12`1" x 10`7"                                                                                 |
|-------------------------------------|------------------------|------------------------------|---------------------------------------------------------|----------------------------------|--------------------------------------------------------------------------------------------------------------|
| Title:                              |                        | Zoning:                      |                                                         |                                  |                                                                                                              |
| Fee Simple                          |                        | R1-U                         |                                                         |                                  |                                                                                                              |
| Legal Desc:                         | 2111568                |                              |                                                         |                                  |                                                                                                              |
|                                     |                        |                              | Remarks                                                 |                                  |                                                                                                              |
| Pub Rmks:                           | with Stainless steel a |                              | -work around the house. Welco                           | me to Cobblestone Creek, a brand | windows I Painted upgraded luxury kitchen<br>d new community. Future REC centre coming<br>our showing today! |
| Inclusions:                         | N/A                    | •                            |                                                         |                                  | - /                                                                                                          |
| Inclusions.                         |                        |                              |                                                         |                                  |                                                                                                              |