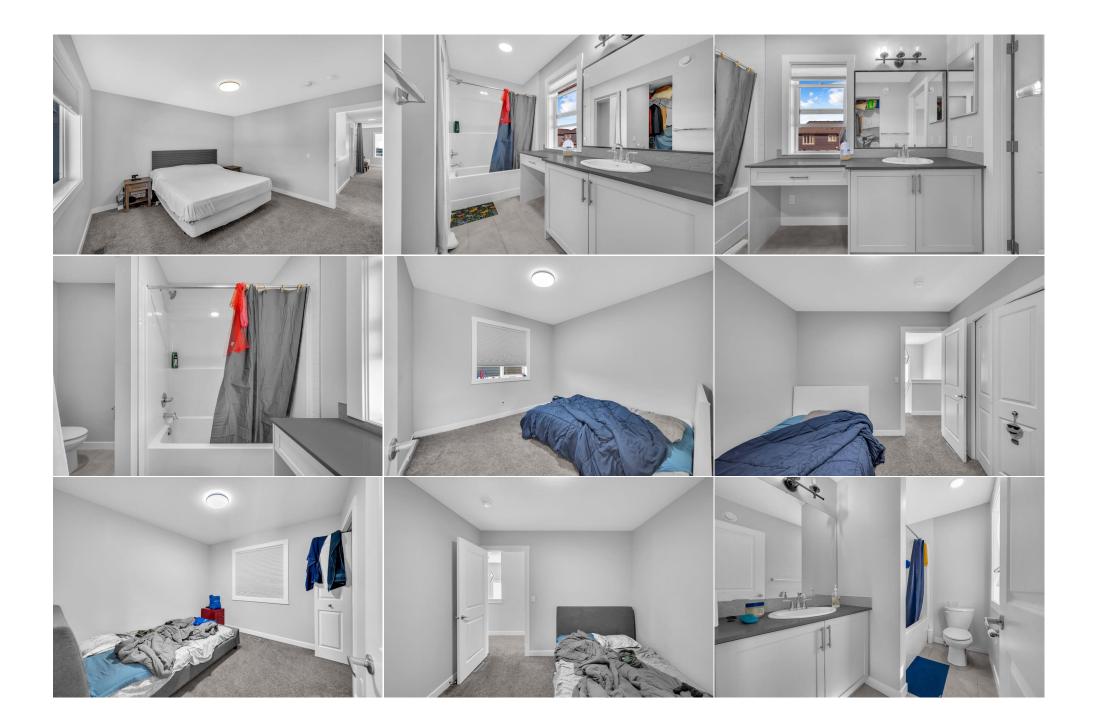

Utilities and Features

| Roof:                                                    | Asphalt Shingle        |                                                                                                                                                                                                                                                                                                        | Construction:                                            |                                    |                                                                   |  |  |  |  |
|----------------------------------------------------------|------------------------|--------------------------------------------------------------------------------------------------------------------------------------------------------------------------------------------------------------------------------------------------------------------------------------------------------|----------------------------------------------------------|------------------------------------|-------------------------------------------------------------------|--|--|--|--|
| Heating:                                                 | Forced Air,Natural Gas |                                                                                                                                                                                                                                                                                                        | , ,                                                      | Vinyl Siding                       |                                                                   |  |  |  |  |
| Sewer:<br>Ext Feat: Private Entrance,Private Yard        |                        |                                                                                                                                                                                                                                                                                                        | 5                                                        | Fnd/Bsmt:                          |                                                                   |  |  |  |  |
| Kitchen Appl:<br>Int Feat:<br>Utilities:                 | Breakfast Bar,Built-i  | Built-In Oven,Dishwasher,Electric Cooktop,Microwave,Refrigerator,Washer/Dryer Stacked,Window Coverings<br>Breakfast Bar,Built-in Features,Granite Counters,High Ceilings,Kitchen Island,Natural Woodwork,No Animal Home,No Smoking Home,Open<br>Floorplan,Pantry,Separate Entrance<br>Room Information |                                                          |                                    |                                                                   |  |  |  |  |
| <u>Room</u><br>2pc Bathroom                              | <u>Level</u><br>Main   | <u>Dimensions</u><br><b>4`7" x 4`7</b> "                                                                                                                                                                                                                                                               | <u>Room</u><br>Kitchen                                   | <u>Level</u><br>Main               | Dimensions<br>11`11" x 10`9"                                      |  |  |  |  |
| Dining Room<br>Bedroom - Prin<br>Bedroom<br>4pc Bathroom | Second                 | 8`2" x 10`10"<br>13`1" x 12`0"<br>9`9" x 10`1"<br>5`7" x 8`11"                                                                                                                                                                                                                                         | Living Room<br>4pc Ensuite bath<br>Bedroom<br>Bonus Room | Main<br>Second<br>Second<br>Second | 12`11" x 12`2"<br>10`4" x 10`6"<br>9`9" x 10`1"<br>11`8" x 12`11" |  |  |  |  |
| Laundry                                                  | Basement               | 4`10" x 8`1"                                                                                                                                                                                                                                                                                           | 4pc Bathroom                                             | Basement                           | 4`11" x 8`1"                                                      |  |  |  |  |

| Furnace/Utility Room<br>Family Room | Basement<br>Basement   | 7`2" x 8`3"<br>11`8" x 10`5" | <b>Kitchen</b><br><b>Bedroom</b><br>Legal/Tax/Financial | Basement<br>Basement             | 2`6" x 8`1"<br>12`1" x 10`7"                                                                                 |
|-------------------------------------|------------------------|------------------------------|---------------------------------------------------------|----------------------------------|--------------------------------------------------------------------------------------------------------------|
| Title:                              |                        | Zoning:                      |                                                         |                                  |                                                                                                              |
| Fee Simple                          |                        | R1-U                         |                                                         |                                  |                                                                                                              |
| Legal Desc:                         | 2111568                |                              |                                                         |                                  |                                                                                                              |
|                                     |                        |                              | Remarks                                                 |                                  |                                                                                                              |
| Pub Rmks:                           | with Stainless steel a |                              | -work around the house. Welco                           | me to Cobblestone Creek, a brand | windows I Painted upgraded luxury kitchen<br>d new community. Future REC centre coming<br>our showing today! |
| Inclusions:                         | N/A                    | •                            |                                                         |                                  | - /                                                                                                          |
| Inclusions.                         |                        |                              |                                                         |                                  |                                                                                                              |