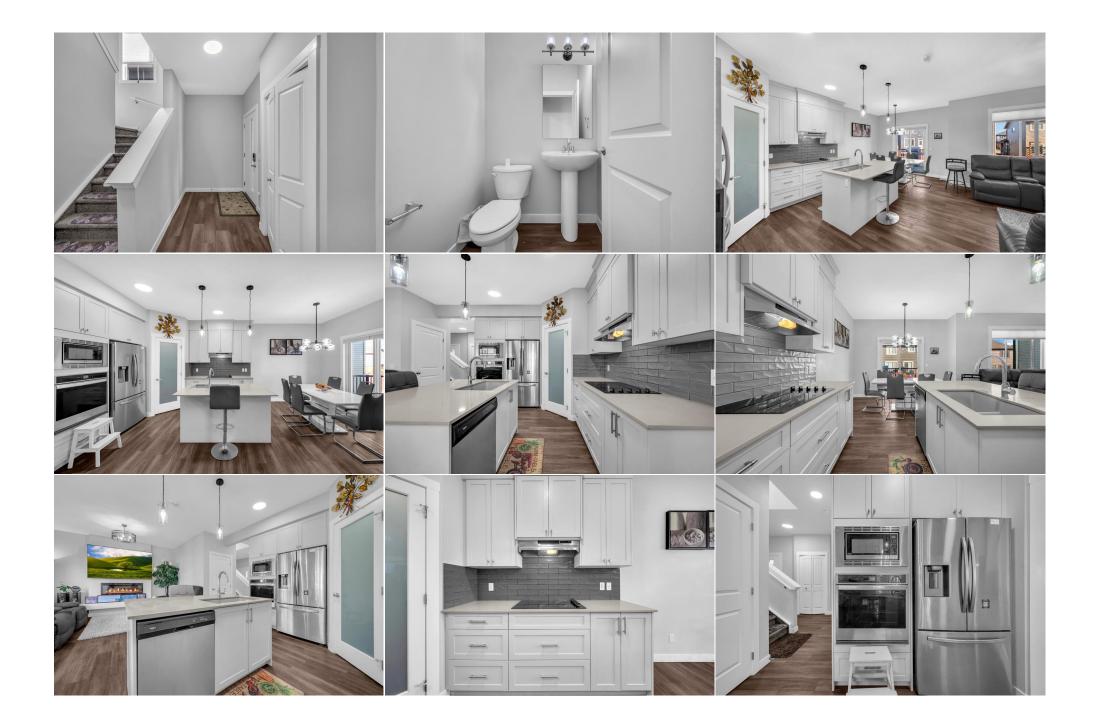

Utilities and Features

| Roof:                                                    | Asphalt Shingle        |                                                                                                                                                                                                                                                                                                        | Construction:                                            |                                    |                                                                   |  |  |  |  |
|----------------------------------------------------------|------------------------|--------------------------------------------------------------------------------------------------------------------------------------------------------------------------------------------------------------------------------------------------------------------------------------------------------|----------------------------------------------------------|------------------------------------|-------------------------------------------------------------------|--|--|--|--|
| Heating:                                                 | Forced Air,Natural Gas |                                                                                                                                                                                                                                                                                                        | , ,                                                      | Vinyl Siding                       |                                                                   |  |  |  |  |
| Sewer:<br>Ext Feat: Private Entrance,Private Yard        |                        |                                                                                                                                                                                                                                                                                                        | 5                                                        | Fnd/Bsmt:                          |                                                                   |  |  |  |  |
| Kitchen Appl:<br>Int Feat:<br>Utilities:                 | Breakfast Bar,Built-i  | Built-In Oven,Dishwasher,Electric Cooktop,Microwave,Refrigerator,Washer/Dryer Stacked,Window Coverings<br>Breakfast Bar,Built-in Features,Granite Counters,High Ceilings,Kitchen Island,Natural Woodwork,No Animal Home,No Smoking Home,Open<br>Floorplan,Pantry,Separate Entrance<br>Room Information |                                                          |                                    |                                                                   |  |  |  |  |
| <u>Room</u><br>2pc Bathroom                              | <u>Level</u><br>Main   | <u>Dimensions</u><br><b>4`7" x 4`7</b> "                                                                                                                                                                                                                                                               | <u>Room</u><br>Kitchen                                   | <u>Level</u><br>Main               | Dimensions<br>11`11" x 10`9"                                      |  |  |  |  |
| Dining Room<br>Bedroom - Prin<br>Bedroom<br>4pc Bathroom | Second                 | 8`2" x 10`10"<br>13`1" x 12`0"<br>9`9" x 10`1"<br>5`7" x 8`11"                                                                                                                                                                                                                                         | Living Room<br>4pc Ensuite bath<br>Bedroom<br>Bonus Room | Main<br>Second<br>Second<br>Second | 12`11" x 12`2"<br>10`4" x 10`6"<br>9`9" x 10`1"<br>11`8" x 12`11" |  |  |  |  |
| Laundry                                                  | Basement               | 4`10" x 8`1"                                                                                                                                                                                                                                                                                           | 4pc Bathroom                                             | Basement                           | 4`11" x 8`1"                                                      |  |  |  |  |

| Furnace/Utility Room<br>Family Room | Basement<br>Basement   | 7`2" x 8`3"<br>11`8" x 10`5" | <b>Kitchen</b><br><b>Bedroom</b><br>Legal/Tax/Financial | Basement<br>Basement             | 2`6" x 8`1"<br>12`1" x 10`7"                                                                                 |
|-------------------------------------|------------------------|------------------------------|---------------------------------------------------------|----------------------------------|--------------------------------------------------------------------------------------------------------------|
| Title:                              |                        | Zoning:                      |                                                         |                                  |                                                                                                              |
| Fee Simple                          |                        | R1-U                         |                                                         |                                  |                                                                                                              |
| Legal Desc:                         | 2111568                |                              |                                                         |                                  |                                                                                                              |
|                                     |                        |                              | Remarks                                                 |                                  |                                                                                                              |
| Pub Rmks:                           | with Stainless steel a |                              | -work around the house. Welco                           | me to Cobblestone Creek, a brand | windows I Painted upgraded luxury kitchen<br>d new community. Future REC centre coming<br>our showing today! |
| Inclusions:                         | N/A                    | •                            |                                                         |                                  | - /                                                                                                          |
| Inclusions.                         |                        |                              |                                                         |                                  |                                                                                                              |