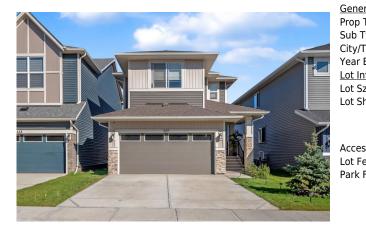

## 469 CREEKRUN Crescent, Airdrie T4B 5J9

| MLS®#:  | A2183252 | Area:   | Cobblestone Creek | Listing          | 12/12/24 | List Price: \$684,999      |
|---------|----------|---------|-------------------|------------------|----------|----------------------------|
| Status: | Active   | County: | Airdrie           | Date:<br>Change: | None     | Association: Fort McMurray |
|         |          |         |                   |                  |          |                            |

| ess:<br>Feat:<br>< Feat: | Back Yard,Front<br>Double Garage | Yard,Landscaped   |       |                |           |
|--------------------------|----------------------------------|-------------------|-------|----------------|-----------|
|                          |                                  |                   |       | Garage Sz:     | 2         |
|                          |                                  |                   |       | Ttl Park:      | 4         |
| Shape:                   |                                  |                   |       | <u>Parking</u> |           |
| Sz Ar:                   | 3,788 sqft                       | Ttl Sqft:         | 1,656 |                |           |
| Information              |                                  | Low Sqft:         |       | Style:         | 2 Storey  |
| r Built:                 | 2022                             | Abv Sqft:         | 1,656 | Baths:         | 3.5 (3 1) |
| /Town:                   | Airdrie                          | Finished Floor Ar | ea    | Beds:          | 4(31)     |
| Туре:                    | Detached                         |                   |       | Layout         |           |
| о Туре:                  | Residential                      |                   |       | 9              |           |
| eral Information         | <u>)</u>                         |                   |       | DOM            |           |