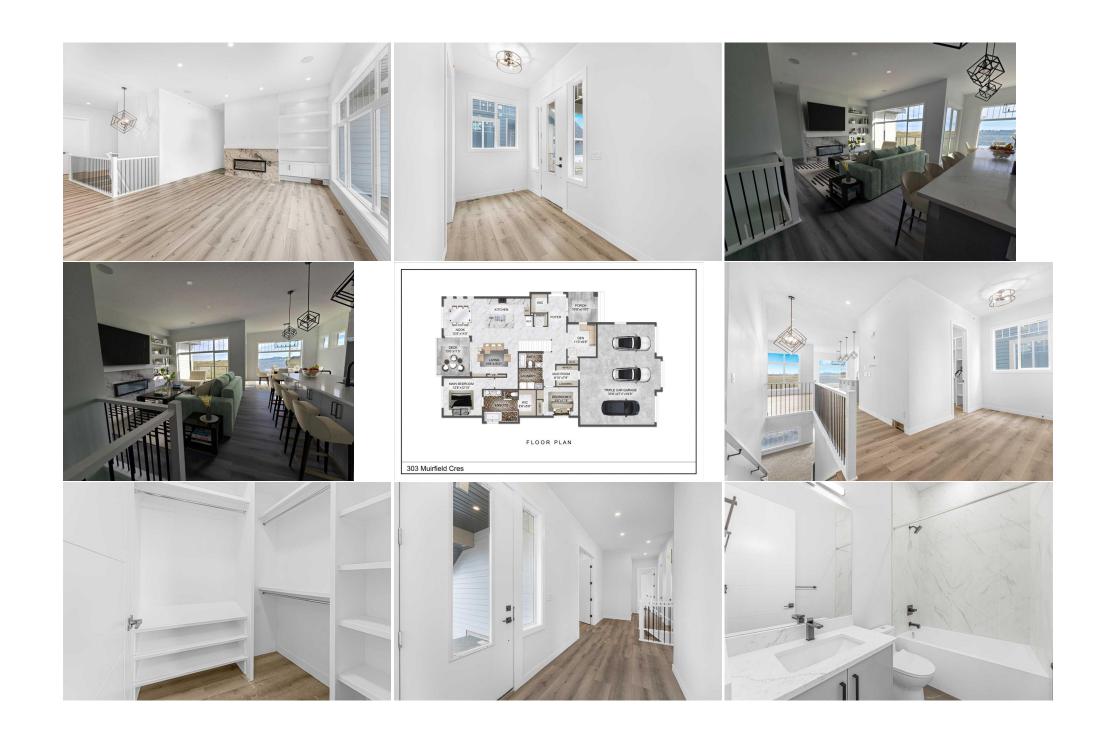

## **Room Information**

| Room Bedroom Living Room Bedroom - Primary 5pc Ensuite bath Walk-In Closet | <u>Level</u><br>Main<br>Main<br>Main<br>Main<br>Lower                                                                                                                                                                          | Dimensions 11`0" x 9`8" 13`8" x 15`2" 12`8" x 12`10" 8`0" x 5`0"                                                                                                                                                                                                                                                                                                  | Room Bedroom Kitchen With Eating Area 4pc Bathroom Bedroom 4pc Bathroom                                                                                                                                                                                                                                              | <u>Level</u><br>Main<br>Main<br>Main<br>Lower<br>Lower                                                                                                                                                                                    | Dimensions 9`6" x 11`8" 12`6" x 14`8" 11`10" x 14`0"                                                                                                                                                                                                                                                                                                                                                                                                                                            |
|----------------------------------------------------------------------------|--------------------------------------------------------------------------------------------------------------------------------------------------------------------------------------------------------------------------------|-------------------------------------------------------------------------------------------------------------------------------------------------------------------------------------------------------------------------------------------------------------------------------------------------------------------------------------------------------------------|----------------------------------------------------------------------------------------------------------------------------------------------------------------------------------------------------------------------------------------------------------------------------------------------------------------------|-------------------------------------------------------------------------------------------------------------------------------------------------------------------------------------------------------------------------------------------|-------------------------------------------------------------------------------------------------------------------------------------------------------------------------------------------------------------------------------------------------------------------------------------------------------------------------------------------------------------------------------------------------------------------------------------------------------------------------------------------------|
| Media Room<br>Bedroom                                                      | Lower<br>Lower                                                                                                                                                                                                                 | 25`6" x 19`6"<br>11`10" x 14`0"                                                                                                                                                                                                                                                                                                                                   | Game Room<br>Walk-In Closet                                                                                                                                                                                                                                                                                          | Lower<br>Lower                                                                                                                                                                                                                            | 18`8" x 15`2"<br>8`0" x 5`0"                                                                                                                                                                                                                                                                                                                                                                                                                                                                    |
| Furnace/Utility Room                                                       | Lower                                                                                                                                                                                                                          | 27`0" x 20`4"                                                                                                                                                                                                                                                                                                                                                     |                                                                                                                                                                                                                                                                                                                      |                                                                                                                                                                                                                                           |                                                                                                                                                                                                                                                                                                                                                                                                                                                                                                 |
|                                                                            |                                                                                                                                                                                                                                |                                                                                                                                                                                                                                                                                                                                                                   | Legal/Tax/Financial                                                                                                                                                                                                                                                                                                  |                                                                                                                                                                                                                                           |                                                                                                                                                                                                                                                                                                                                                                                                                                                                                                 |
| Title:                                                                     |                                                                                                                                                                                                                                | Zoning:                                                                                                                                                                                                                                                                                                                                                           |                                                                                                                                                                                                                                                                                                                      |                                                                                                                                                                                                                                           |                                                                                                                                                                                                                                                                                                                                                                                                                                                                                                 |
| Fee Simple<br>Legal Desc:                                                  | 2211277                                                                                                                                                                                                                        | R-1                                                                                                                                                                                                                                                                                                                                                               |                                                                                                                                                                                                                                                                                                                      |                                                                                                                                                                                                                                           |                                                                                                                                                                                                                                                                                                                                                                                                                                                                                                 |
| Legal Desc.                                                                | 2222//                                                                                                                                                                                                                         |                                                                                                                                                                                                                                                                                                                                                                   | Remarks                                                                                                                                                                                                                                                                                                              |                                                                                                                                                                                                                                           |                                                                                                                                                                                                                                                                                                                                                                                                                                                                                                 |
| Pub Rmks:                                                                  | offers an open-conce<br>the oversized window<br>There is a huge walk<br>and kitchen areas. Th<br>ceiling, an extended i<br>need. The primary be<br>with custom built inst<br>fully finished with two<br>office. One of the bes | pt design that is both spacious and<br>us, framing the beautiful view of the<br>in closet at the front entrance and<br>he heart of the home is the living wi<br>island and a massive pantry. Wheth<br>droom features a huge five piece e<br>. Two additional bedrooms on this le<br>o large bedrooms, full bath, wet ba<br>the teatures of this home is the overs | inviting. As you step inside, you'll imne canal beyond. As you come through to lockers as you come in from the garageth room with a beautiful fireplace. The ser you're hosting a dinner party or singuite bathroom complete with moder evel are generously sized and there is and a large rec room. There is also a | nediately be captivate<br>the front door you will<br>e. The open concept la<br>kitchen boasts stainle<br>nply enjoying a quiet e<br>n fixtures, a spa-like b<br>also a second full batl<br>flex space that would<br>ample space for vehic | age! Nestled along the scenic canal, this home d by the abundant natural light filtering through notice 10 ft ceilings and vinyl plank throughout. Ayout effortlessly combines the living, dining, ess appliances, sleek cabinetry extending to the evening in, this space caters to every culinary eathtub, a massive shower plus a walk in closet in and laundry room. The walkout basement is be perfect for your home theatre or playroom or cles, storage, and even a workshop area. Lakes |