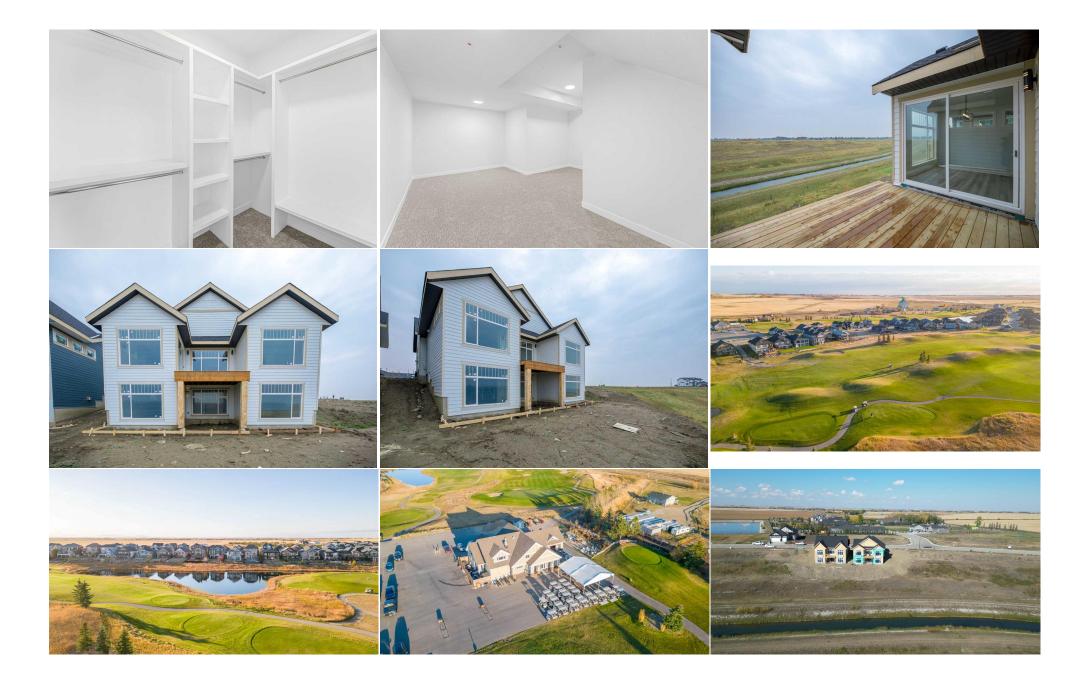

## **Room Information**

| Room Bedroom Living Room Bedroom - Primary 5pc Ensuite bath Walk-In Closet | <u>Level</u><br>Main<br>Main<br>Main<br>Main<br>Lower                                                                                                                                                                          | Dimensions 11`0" x 9`8" 13`8" x 15`2" 12`8" x 12`10" 8`0" x 5`0"                                                                                                                                                                                                                                                                                                  | Room Bedroom Kitchen With Eating Area 4pc Bathroom Bedroom 4pc Bathroom                                                                                                                                                                                                                                              | <u>Level</u><br>Main<br>Main<br>Main<br>Lower<br>Lower                                                                                                                                                                                    | Dimensions 9`6" x 11`8" 12`6" x 14`8" 11`10" x 14`0"                                                                                                                                                                                                                                                                                                                                                                                                                                            |
|----------------------------------------------------------------------------|--------------------------------------------------------------------------------------------------------------------------------------------------------------------------------------------------------------------------------|-------------------------------------------------------------------------------------------------------------------------------------------------------------------------------------------------------------------------------------------------------------------------------------------------------------------------------------------------------------------|----------------------------------------------------------------------------------------------------------------------------------------------------------------------------------------------------------------------------------------------------------------------------------------------------------------------|-------------------------------------------------------------------------------------------------------------------------------------------------------------------------------------------------------------------------------------------|-------------------------------------------------------------------------------------------------------------------------------------------------------------------------------------------------------------------------------------------------------------------------------------------------------------------------------------------------------------------------------------------------------------------------------------------------------------------------------------------------|
| Media Room<br>Bedroom                                                      | Lower<br>Lower                                                                                                                                                                                                                 | 25`6" x 19`6"<br>11`10" x 14`0"                                                                                                                                                                                                                                                                                                                                   | Game Room<br>Walk-In Closet                                                                                                                                                                                                                                                                                          | Lower<br>Lower                                                                                                                                                                                                                            | 18`8" x 15`2"<br>8`0" x 5`0"                                                                                                                                                                                                                                                                                                                                                                                                                                                                    |
| Furnace/Utility Room                                                       | Lower                                                                                                                                                                                                                          | 27`0" x 20`4"                                                                                                                                                                                                                                                                                                                                                     |                                                                                                                                                                                                                                                                                                                      |                                                                                                                                                                                                                                           |                                                                                                                                                                                                                                                                                                                                                                                                                                                                                                 |
|                                                                            |                                                                                                                                                                                                                                |                                                                                                                                                                                                                                                                                                                                                                   | Legal/Tax/Financial                                                                                                                                                                                                                                                                                                  |                                                                                                                                                                                                                                           |                                                                                                                                                                                                                                                                                                                                                                                                                                                                                                 |
| Title:                                                                     |                                                                                                                                                                                                                                | Zoning:                                                                                                                                                                                                                                                                                                                                                           |                                                                                                                                                                                                                                                                                                                      |                                                                                                                                                                                                                                           |                                                                                                                                                                                                                                                                                                                                                                                                                                                                                                 |
| Fee Simple<br>Legal Desc:                                                  | 2211277                                                                                                                                                                                                                        | R-1                                                                                                                                                                                                                                                                                                                                                               |                                                                                                                                                                                                                                                                                                                      |                                                                                                                                                                                                                                           |                                                                                                                                                                                                                                                                                                                                                                                                                                                                                                 |
| Legal Desc.                                                                | 2222//                                                                                                                                                                                                                         |                                                                                                                                                                                                                                                                                                                                                                   | Remarks                                                                                                                                                                                                                                                                                                              |                                                                                                                                                                                                                                           |                                                                                                                                                                                                                                                                                                                                                                                                                                                                                                 |
| Pub Rmks:                                                                  | offers an open-conce<br>the oversized window<br>There is a huge walk<br>and kitchen areas. Th<br>ceiling, an extended i<br>need. The primary be<br>with custom built inst<br>fully finished with two<br>office. One of the bes | pt design that is both spacious and<br>us, framing the beautiful view of the<br>in closet at the front entrance and<br>he heart of the home is the living wi<br>island and a massive pantry. Wheth<br>droom features a huge five piece e<br>. Two additional bedrooms on this le<br>o large bedrooms, full bath, wet ba<br>the teatures of this home is the overs | inviting. As you step inside, you'll imne canal beyond. As you come through to lockers as you come in from the garageth room with a beautiful fireplace. The ser you're hosting a dinner party or singuite bathroom complete with moder evel are generously sized and there is and a large rec room. There is also a | nediately be captivate<br>the front door you will<br>e. The open concept la<br>kitchen boasts stainle<br>nply enjoying a quiet e<br>n fixtures, a spa-like b<br>also a second full batl<br>flex space that would<br>ample space for vehic | age! Nestled along the scenic canal, this home d by the abundant natural light filtering through notice 10 ft ceilings and vinyl plank throughout. Ayout effortlessly combines the living, dining, ess appliances, sleek cabinetry extending to the evening in, this space caters to every culinary eathtub, a massive shower plus a walk in closet in and laundry room. The walkout basement is be perfect for your home theatre or playroom or cles, storage, and even a workshop area. Lakes |