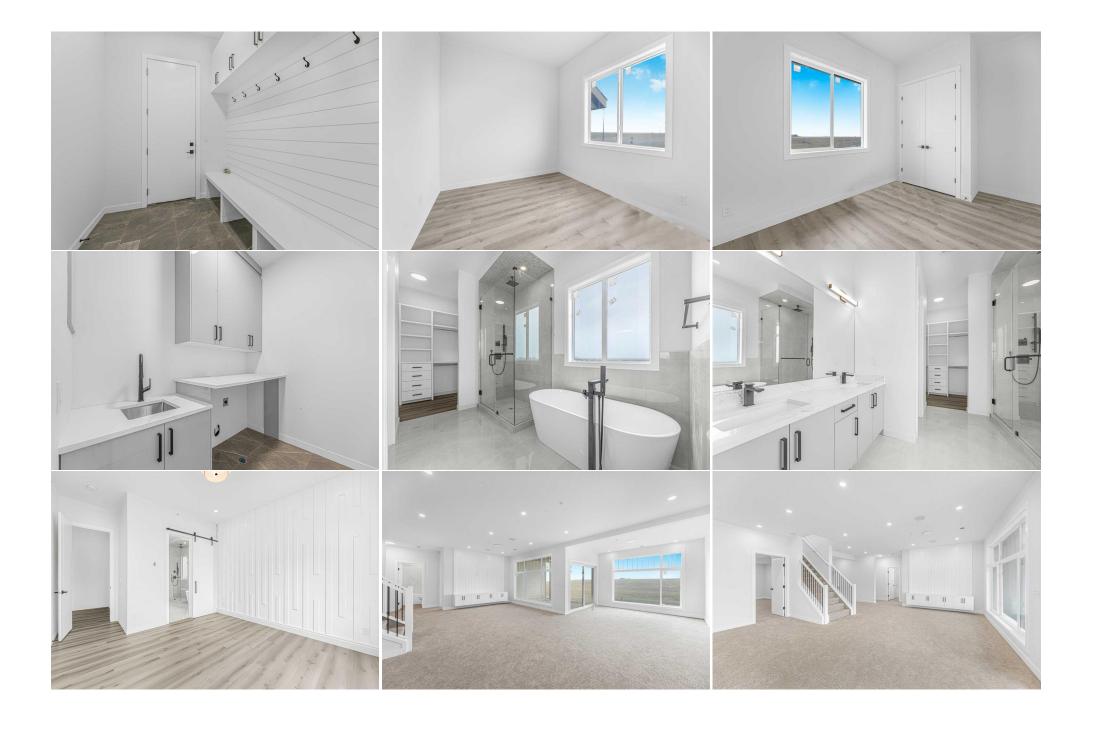

## **Room Information**

| Room Bedroom Living Room Bedroom - Primary 5pc Ensuite bath Walk-In Closet | <u>Level</u><br>Main<br>Main<br>Main<br>Main<br>Lower                                                                                                                                                                          | Dimensions 11`0" x 9`8" 13`8" x 15`2" 12`8" x 12`10" 8`0" x 5`0"                                                                                                                                                                                                                                                                                                  | Room Bedroom Kitchen With Eating Area 4pc Bathroom Bedroom 4pc Bathroom                                                                                                                                                                                                                                              | <u>Level</u><br>Main<br>Main<br>Main<br>Lower<br>Lower                                                                                                                                                                                    | Dimensions 9`6" x 11`8" 12`6" x 14`8" 11`10" x 14`0"                                                                                                                                                                                                                                                                                                                                                                                                                                            |
|----------------------------------------------------------------------------|--------------------------------------------------------------------------------------------------------------------------------------------------------------------------------------------------------------------------------|-------------------------------------------------------------------------------------------------------------------------------------------------------------------------------------------------------------------------------------------------------------------------------------------------------------------------------------------------------------------|----------------------------------------------------------------------------------------------------------------------------------------------------------------------------------------------------------------------------------------------------------------------------------------------------------------------|-------------------------------------------------------------------------------------------------------------------------------------------------------------------------------------------------------------------------------------------|-------------------------------------------------------------------------------------------------------------------------------------------------------------------------------------------------------------------------------------------------------------------------------------------------------------------------------------------------------------------------------------------------------------------------------------------------------------------------------------------------|
| Media Room<br>Bedroom                                                      | Lower<br>Lower                                                                                                                                                                                                                 | 25`6" x 19`6"<br>11`10" x 14`0"                                                                                                                                                                                                                                                                                                                                   | Game Room<br>Walk-In Closet                                                                                                                                                                                                                                                                                          | Lower<br>Lower                                                                                                                                                                                                                            | 18`8" x 15`2"<br>8`0" x 5`0"                                                                                                                                                                                                                                                                                                                                                                                                                                                                    |
| Furnace/Utility Room                                                       | Lower                                                                                                                                                                                                                          | 27`0" x 20`4"                                                                                                                                                                                                                                                                                                                                                     |                                                                                                                                                                                                                                                                                                                      |                                                                                                                                                                                                                                           |                                                                                                                                                                                                                                                                                                                                                                                                                                                                                                 |
|                                                                            |                                                                                                                                                                                                                                |                                                                                                                                                                                                                                                                                                                                                                   | Legal/Tax/Financial                                                                                                                                                                                                                                                                                                  |                                                                                                                                                                                                                                           |                                                                                                                                                                                                                                                                                                                                                                                                                                                                                                 |
| Title:                                                                     |                                                                                                                                                                                                                                | Zoning:                                                                                                                                                                                                                                                                                                                                                           |                                                                                                                                                                                                                                                                                                                      |                                                                                                                                                                                                                                           |                                                                                                                                                                                                                                                                                                                                                                                                                                                                                                 |
| Fee Simple<br>Legal Desc:                                                  | 2211277                                                                                                                                                                                                                        | R-1                                                                                                                                                                                                                                                                                                                                                               |                                                                                                                                                                                                                                                                                                                      |                                                                                                                                                                                                                                           |                                                                                                                                                                                                                                                                                                                                                                                                                                                                                                 |
| Legal Desc.                                                                | 2222//                                                                                                                                                                                                                         |                                                                                                                                                                                                                                                                                                                                                                   | Remarks                                                                                                                                                                                                                                                                                                              |                                                                                                                                                                                                                                           |                                                                                                                                                                                                                                                                                                                                                                                                                                                                                                 |
| Pub Rmks:                                                                  | offers an open-conce<br>the oversized window<br>There is a huge walk<br>and kitchen areas. Th<br>ceiling, an extended i<br>need. The primary be<br>with custom built inst<br>fully finished with two<br>office. One of the bes | pt design that is both spacious and<br>us, framing the beautiful view of the<br>in closet at the front entrance and<br>he heart of the home is the living wi<br>island and a massive pantry. Wheth<br>droom features a huge five piece e<br>. Two additional bedrooms on this le<br>o large bedrooms, full bath, wet ba<br>the teatures of this home is the overs | inviting. As you step inside, you'll imne canal beyond. As you come through to lockers as you come in from the garageth room with a beautiful fireplace. The ser you're hosting a dinner party or singuite bathroom complete with moder evel are generously sized and there is and a large rec room. There is also a | nediately be captivate<br>the front door you will<br>e. The open concept la<br>kitchen boasts stainle<br>nply enjoying a quiet e<br>n fixtures, a spa-like b<br>also a second full batl<br>flex space that would<br>ample space for vehic | age! Nestled along the scenic canal, this home d by the abundant natural light filtering through notice 10 ft ceilings and vinyl plank throughout. Ayout effortlessly combines the living, dining, ess appliances, sleek cabinetry extending to the evening in, this space caters to every culinary eathtub, a massive shower plus a walk in closet in and laundry room. The walkout basement is be perfect for your home theatre or playroom or cles, storage, and even a workshop area. Lakes |