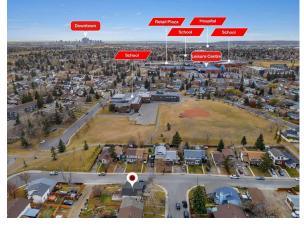

## 103 PINESON Place, Calgary T1Y 2R1

| MLS®#:  | A2183300 | Area:   | Pineridge | Listing<br>Date: | 12/12/24 | List Price: <b>\$469,900</b> |
|---------|----------|---------|-----------|------------------|----------|------------------------------|
| Status: | Pending  | County: | Calgary   | Change:          | None     | Association: Fort McMurray   |