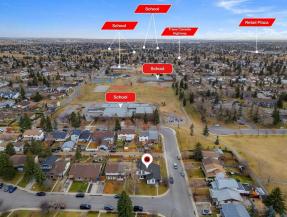

## 103 PINESON Place, Calgary T1Y 2R1

| MLS®#:  | A2183300 | Area:   | Pineridge | Listing<br>Date: | 12/12/24 | List Price: <b>\$469,900</b> |
|---------|----------|---------|-----------|------------------|----------|------------------------------|
| Status: | Pending  | County: | Calgary   | Change:          | None     | Association: Fort McMurray   |