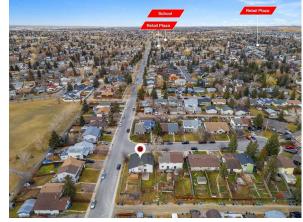

## 103 PINESON Place, Calgary T1Y 2R1

| MLS®#:  | A2183300 | Area:   | Pineridge | Listing<br>Date: | 12/12/24 | List Price: <b>\$469,900</b> |
|---------|----------|---------|-----------|------------------|----------|------------------------------|
| Status: | Pending  | County: | Calgary   | Change:          | None     | Association: Fort McMurray   |