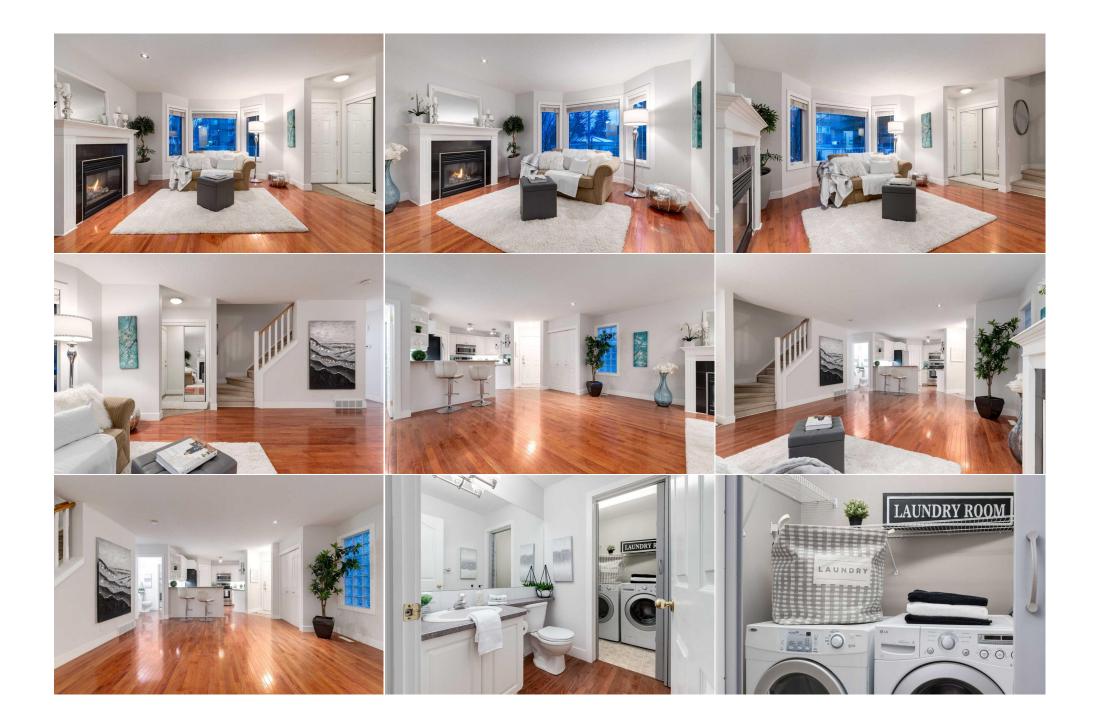

Utilities and Features

| Roof:<br>Heating:<br>Sewer:<br>Ext Feat: | Asphalt Shingl<br>Fireplace(s),Fo<br>None | e<br>prced Air,Natural Gas |                                      | Construction:<br>Vinyl Siding,Wood Fram<br>Flooring:<br>Carpet,Ceramic Tile,Hau<br>Water Source:<br>Fnd/Bsmt:<br>Poured Concrete |        |                |
|------------------------------------------|-------------------------------------------|----------------------------|--------------------------------------|----------------------------------------------------------------------------------------------------------------------------------|--------|----------------|
| Kitchen Appl:                            |                                           |                            | ectric Stove,Garage Control(s),Micro | wave Hood Fan,Refrigerator,Was                                                                                                   | sher   |                |
| Int Feat:<br>Utilities:                  |                                           | Ceiling Fan(s),No Sm       | oking Home,Skylight(s)               |                                                                                                                                  |        |                |
|                                          |                                           |                            |                                      | Room Information                                                                                                                 |        |                |
| <u>Room</u>                              |                                           | Level                      | Dimensions                           | <u>Room</u>                                                                                                                      | Level  | Dimensions     |
| Great Room                               |                                           | Main                       | 74`8" x 44`0"                        | Kitchen                                                                                                                          | Main   | 38`10" x 36`8" |
| Laundry                                  |                                           | Main                       | 18`4" x 18`4"                        | 2pc Bathroom                                                                                                                     | Main   | 18`4" x 18`1"  |
| Bedroom - Prir                           | mary                                      | Second                     | 65`7" x 48`11"                       | 4pc Bathroom                                                                                                                     | Second | 33`8" x 29`9"  |
| Walk-In Closet                           | 1                                         | Second                     | 23`9" x 10`11"                       | Bedroom                                                                                                                          | Second | 42`11" x 32`0" |
| Walk-In Closet                           | 2                                         | Second                     | 32`0" x 11`9"                        | Family Room                                                                                                                      | Lower  | 50`10" x 37`2" |
| Bedroom                                  |                                           | Lower                      | 44`7" x 36`11"                       | 3pc Bathroom                                                                                                                     | Lower  | 37`2" x 18`7"  |
| Storage                                  |                                           | Lower                      | 28`9" x 18`7"                        |                                                                                                                                  |        |                |

|             |                                                                                                               | Legal/Tax/F                                                                                                                               | nancial                                                                                                                                                                                                                                                                                                                                                                                                                                                                                                                   |  |  |  |
|-------------|---------------------------------------------------------------------------------------------------------------|-------------------------------------------------------------------------------------------------------------------------------------------|---------------------------------------------------------------------------------------------------------------------------------------------------------------------------------------------------------------------------------------------------------------------------------------------------------------------------------------------------------------------------------------------------------------------------------------------------------------------------------------------------------------------------|--|--|--|
| Condo Fee:  |                                                                                                               | Title:                                                                                                                                    | Zoning:                                                                                                                                                                                                                                                                                                                                                                                                                                                                                                                   |  |  |  |
| \$250       |                                                                                                               | Fee Simple                                                                                                                                | M-C1                                                                                                                                                                                                                                                                                                                                                                                                                                                                                                                      |  |  |  |
|             |                                                                                                               | Fee Freq:                                                                                                                                 |                                                                                                                                                                                                                                                                                                                                                                                                                                                                                                                           |  |  |  |
|             |                                                                                                               | Monthly                                                                                                                                   |                                                                                                                                                                                                                                                                                                                                                                                                                                                                                                                           |  |  |  |
| Legal Desc: | 0110139                                                                                                       |                                                                                                                                           |                                                                                                                                                                                                                                                                                                                                                                                                                                                                                                                           |  |  |  |
|             | Remarks                                                                                                       |                                                                                                                                           |                                                                                                                                                                                                                                                                                                                                                                                                                                                                                                                           |  |  |  |
| Pub Rmks:   |                                                                                                               | · · ·                                                                                                                                     | he RICHMOND-KILLARNEY Area, with over 1850 sq ft of LIVING SPACE and a SINGLE GARAGE!<br>hity Gardens. Chic paint thru-out, Stainless Steel Appliances, Lovely Hardwood flooring on main,                                                                                                                                                                                                                                                                                                                                 |  |  |  |
| Inclusions: | inviting ambiance on the<br>BBQing & entertaining in<br>ensuite. 2nd Bdrm also g<br>layout for a family, room | main level. Spacious layout for dining rm t<br>the outdoors. 2nd level skylight floods bot<br>generous with a large closet completes this | ting bar & pantry - open to dining & living rm which features a showpiece fireplace creating an<br>able and a several pieces of living rm furniture. Large West facing back deck is perfect for<br>h the ensuite & bdrms w/ sunshine. Enormous Master Bedroom w/walk-in closet & Jack & Jill<br>level. Fully Finished Basement showcases 3rd Bdrm, 3pce Bath & Entertainment room. Perfect<br>ge w/visitor parking at the back is a BONUS! NEW SHINGLES, new dishwasher- LOW CONDO FEES<br>Call now to book your viewing! |  |  |  |