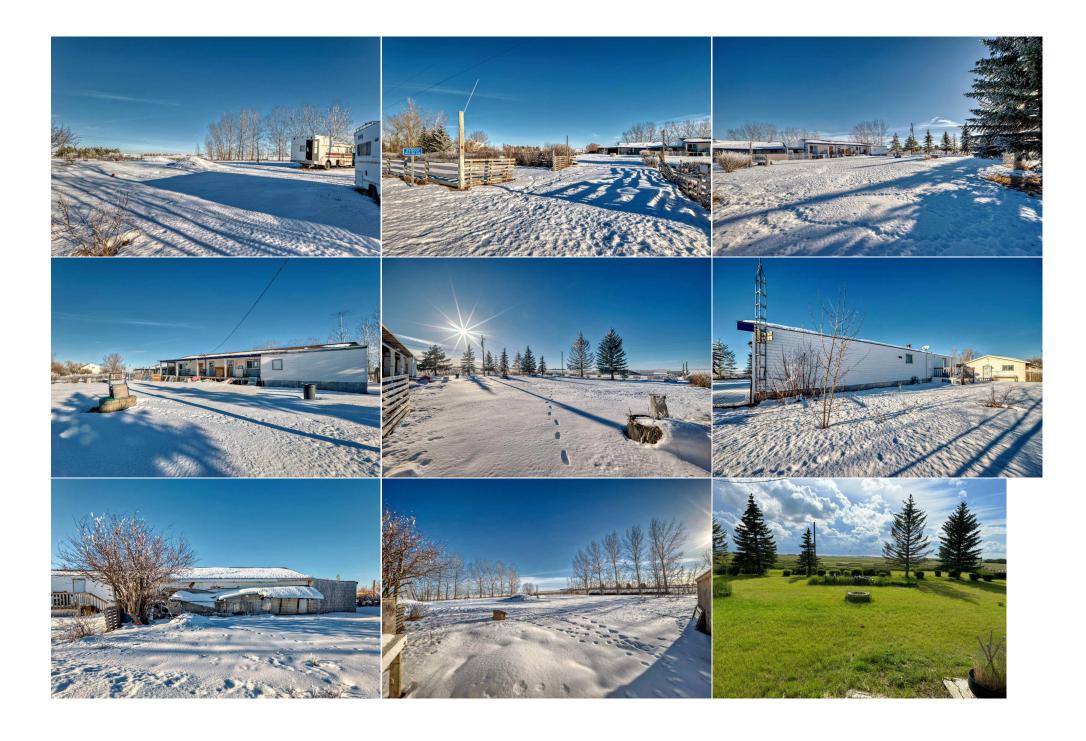

## Legal/Tax/Financial

Title: Zoning: Fee Simple CR

Legal Desc: **9011032** 

Remarks

Pub Rmks: Country Roads Take You Home. Bring your family, pets, livestock. Horses. Affordable Acreage. 3 Acres. Spacious Home Open Concept 1983 MOBILE. Recently

renovated flooring, drywall, windows. 1280 SQUARE FEET 3 Bedrooms. plus office area. Garage is 23.8X21.6. Relax on the Porch 49'X9'. Deck 14X 9. Main Floor Living at Best. Enjoy the sunsets and the sunrises. Just 5 minutes to Town of Strathmore. Main Floor Living At Best. Drilled Water Well. No Monthly Water Bill.