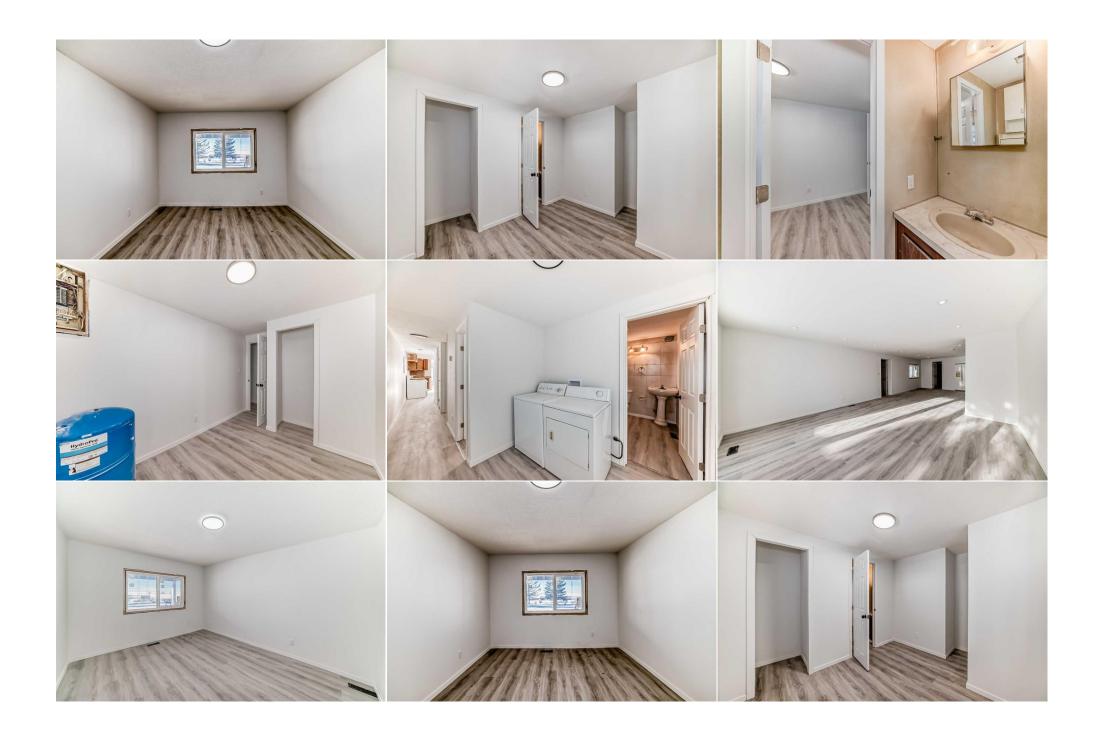

Sewer: Septic Field, Septic Tank Flooring:

Ext Feat: Garden Laminate, Linoleum

Water Source: Well Fnd/Bsmt:

Kitchen Appl: None

Int Feat: No Smoking Home, Open Floorplan

Utilities:

Room Information

Level Level Dimensions Room Dimensions Room **Entrance** Main 9`4" x 9`1" Office Main 11`5" x 9`5" Eat in Kitchen **Living Room** Main 15`0" x 15`4" Main 16`5" x 8`3" **Dining Room** Main 16`5" x 7`0" **Bedroom** 8`11" x 9`9" Main 2pc Bathroom Main 2`7" x 6`7" **Bedroom** Main 7`8" x 9`9" Furnace/Utility Room Main 2`0" x 2`3" Laundry Main 7`9" x 7`7" 4pc Bathroom Main 7`9" x 7`2" **Bedroom - Primary** Main 10`3" x 12`11"

## Legal/Tax/Financial

Title: Zoning: Fee Simple CR

Legal Desc: **9011032** 

Remarks

Pub Rmks: Country Roads Take You Home. Bring your family, pets, livestock. Horses. Affordable Acreage. 3 Acres. Spacious Home Open Concept 1983 MOBILE. Recently

renovated flooring, drywall, windows. 1280 SQUARE FEET 3 Bedrooms. plus office area. Garage is 23.8X21.6. Relax on the Porch 49'X9'. Deck 14X 9. Main Floor Living at Best. Enjoy the sunsets and the sunrises. Just 5 minutes to Town of Strathmore. Main Floor Living At Best. Drilled Water Well. No Monthly Water Bill.