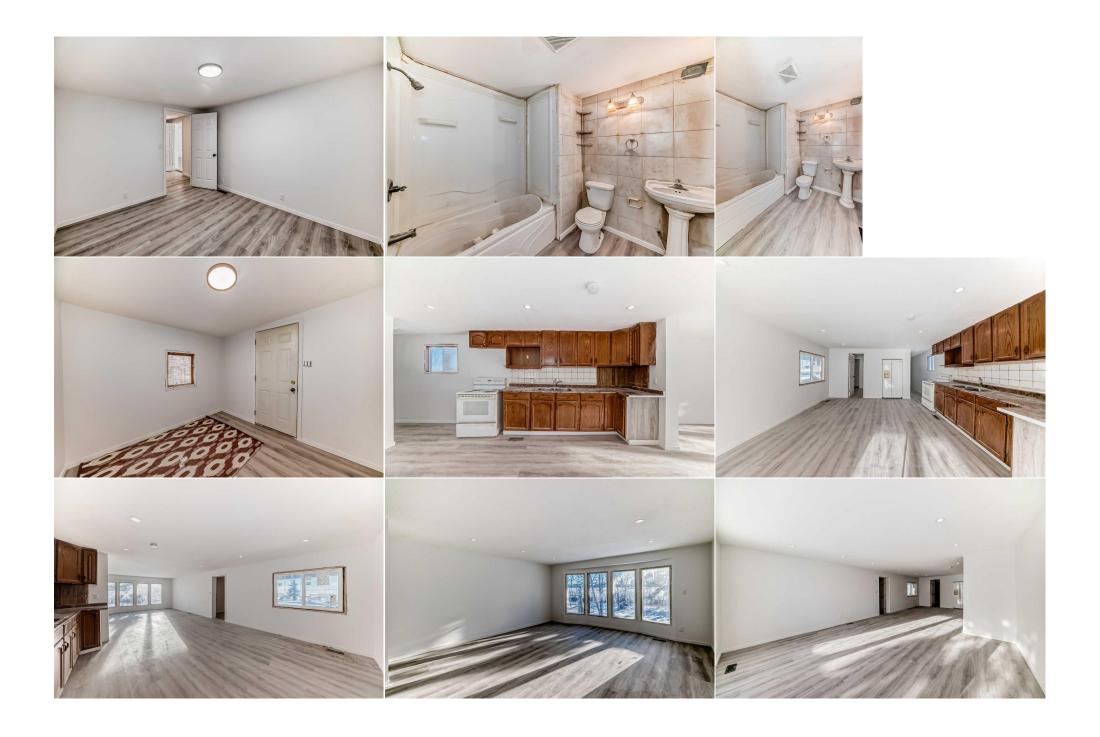

Sewer: Septic Field, Septic Tank Flooring:

Ext Feat: Garden Laminate, Linoleum

Water Source: Well Fnd/Bsmt:

Kitchen Appl: None

Int Feat: No Smoking Home, Open Floorplan

Utilities:

Room Information

Level Level Dimensions Room Dimensions Room **Entrance** Main 9`4" x 9`1" Office Main 11`5" x 9`5" Eat in Kitchen **Living Room** Main 15`0" x 15`4" Main 16`5" x 8`3" **Dining Room** Main 16`5" x 7`0" **Bedroom** 8`11" x 9`9" Main 2pc Bathroom Main 2`7" x 6`7" **Bedroom** Main 7`8" x 9`9" Furnace/Utility Room Main 2`0" x 2`3" Laundry Main 7`9" x 7`7" 4pc Bathroom Main 7`9" x 7`2" **Bedroom - Primary** Main 10`3" x 12`11"

renovated flooring, drywall, windows. 1280 SQUARE FEET 3 Bedrooms. plus office area. Garage is 23.8X21.6. Relax on the Porch 49'X9'. Deck 14X 9. Main Floor Living at Best. Enjoy the sunsets and the sunrises. Just 5 minutes to Town of Strathmore. Main Floor Living At Best. Drilled Water Well. No Monthly Water Bill.