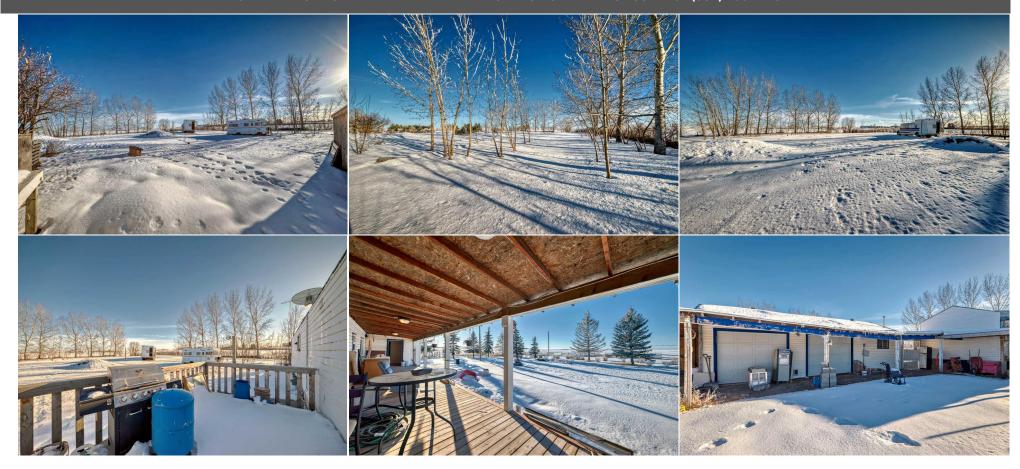

## Legal/Tax/Financial

Title: Zoning: Fee Simple CR

Legal Desc: **9011032** 

Remarks

Pub Rmks: Country Roads Take You Home. Bring your family, pets, livestock. Horses. Affordable Acreage. 3 Acres. Spacious Home Open Concept 1983 MOBILE. Recently

renovated flooring, drywall, windows. 1280 SQUARE FEET 3 Bedrooms. plus office area. Garage is 23.8X21.6. Relax on the Porch 49'X9'. Deck 14X 9. Main Floor Living at Best. Enjoy the sunsets and the sunrises. Just 5 minutes to Town of Strathmore. Main Floor Living At Best. Drilled Water Well. No Monthly Water Bill.