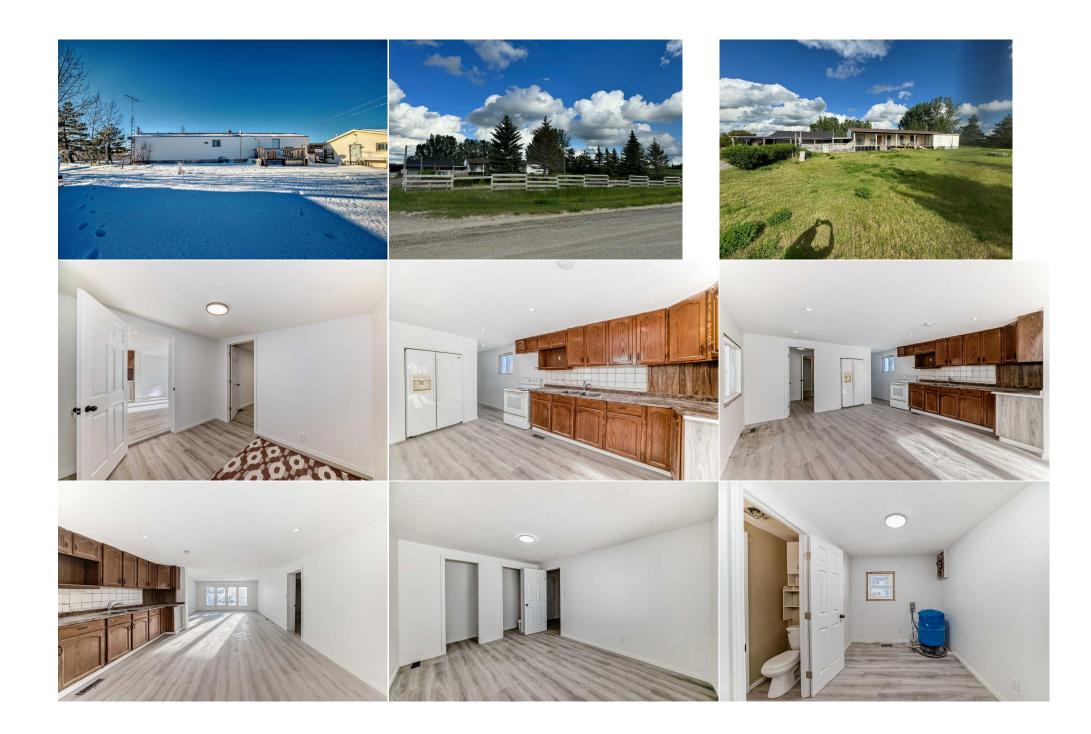

Sewer: Septic Field, Septic Tank Flooring:

Ext Feat: Garden Laminate, Linoleum

Water Source: Well Fnd/Bsmt:

Kitchen Appl: None

Int Feat: No Smoking Home, Open Floorplan

Utilities:

Room Information

Level Level Dimensions Room Dimensions Room **Entrance** Main 9`4" x 9`1" Office Main 11`5" x 9`5" Eat in Kitchen **Living Room** Main 15`0" x 15`4" Main 16`5" x 8`3" **Dining Room** Main 16`5" x 7`0" **Bedroom** 8`11" x 9`9" Main 2pc Bathroom Main 2`7" x 6`7" **Bedroom** Main 7`8" x 9`9" Furnace/Utility Room Main 2`0" x 2`3" Laundry Main 7`9" x 7`7" 4pc Bathroom Main 7`9" x 7`2" **Bedroom - Primary** Main 10`3" x 12`11"

renovated flooring, drywall, windows. 1280 SQUARE FEET 3 Bedrooms. plus office area. Garage is 23.8X21.6. Relax on the Porch 49'X9'. Deck 14X 9. Main Floor Living at Best. Enjoy the sunsets and the sunrises. Just 5 minutes to Town of Strathmore. Main Floor Living At Best. Drilled Water Well. No Monthly Water Bill.