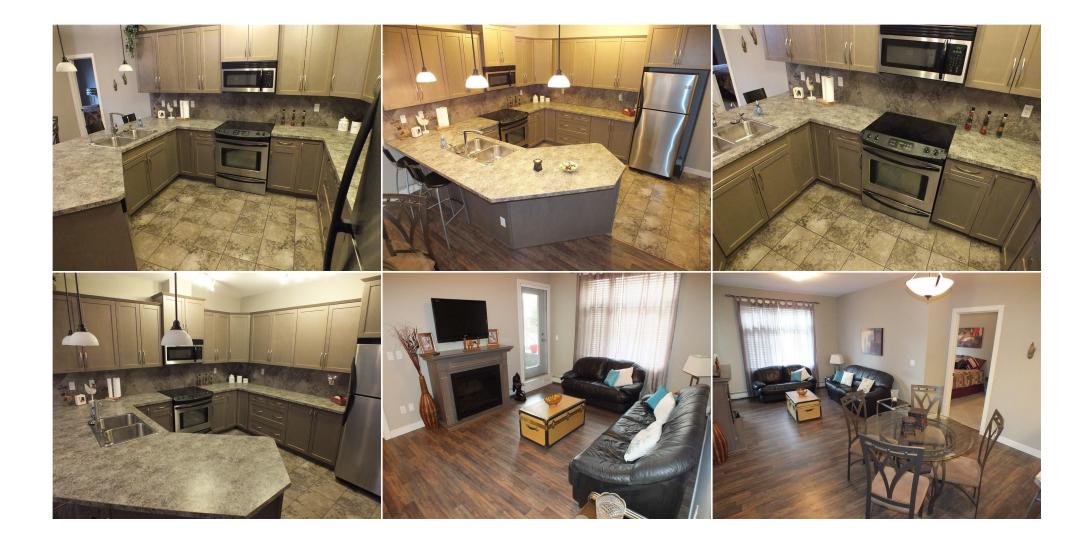

| \$697                              |                                                                                                                   | <b>Fee Simple</b><br>Fee Freq:<br><b>Monthly</b>                                                                                                                                                                                                                                                                                                                                                                                                                                                                                                                                                                                                                                                                                                                                                                                                                                                                                                                   | DC (pre 1P2007) |  |  |  |  |
|------------------------------------|-------------------------------------------------------------------------------------------------------------------|--------------------------------------------------------------------------------------------------------------------------------------------------------------------------------------------------------------------------------------------------------------------------------------------------------------------------------------------------------------------------------------------------------------------------------------------------------------------------------------------------------------------------------------------------------------------------------------------------------------------------------------------------------------------------------------------------------------------------------------------------------------------------------------------------------------------------------------------------------------------------------------------------------------------------------------------------------------------|-----------------|--|--|--|--|
| Legal Desc:                        | 0911981                                                                                                           |                                                                                                                                                                                                                                                                                                                                                                                                                                                                                                                                                                                                                                                                                                                                                                                                                                                                                                                                                                    | Remarks         |  |  |  |  |
| Pub Rmks:                          | cabinets and tons of coun<br>and bright sunny living ro<br>closets and a huge ensuit<br>and large storage area. T | This stunning 2 bedroom ground floor unit is located in the heart of Aspen Landing. Just freshly painted. This unit features an amazing large kitchen with rich maple cabinets and tons of counter space, with stainless steel appliances and breakfast bar seating. Newer dishwasher and newer fridge. This area is open to dining area and bright sunny living room with west facing windows. The garden door opens to a large patio area and green space. The well appointed master has two large closets and a huge ensuite, complete with shower and separate tub. Second bedroom has an ensuite with a cheater door. In suite laundry with new washer/dryer and large storage area. There is Fitness facilities and a guest suite in the building available to rent, Titled underground parking and an abundance of visitor parking. Close to variety of schools, shopping and amenities. Do not miss out on this amazing opportunity. Just freshly painted. |                 |  |  |  |  |
| Inclusions:<br>Property Listed By: | none<br>RE/MAX Realty Profession                                                                                  | ials                                                                                                                                                                                                                                                                                                                                                                                                                                                                                                                                                                                                                                                                                                                                                                                                                                                                                                                                                               |                 |  |  |  |  |