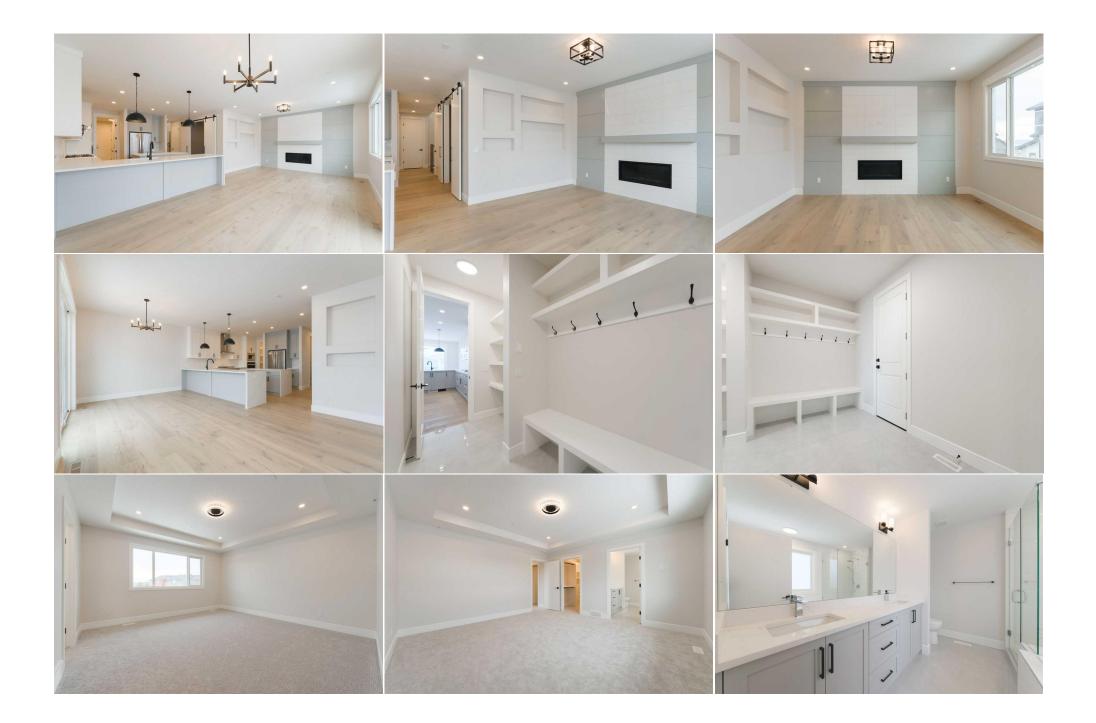

| Game Room<br>Bedroom<br>Furnace/Utility Room    | Basement<br>Basement<br>Basement                                                                                                                                                                                                                                                                                                                                                                                                                                                                                                                                                                                                                                                                                                                                                                                                                                                                                                                                                                                                                                                                                                                                                                                                                                                                                                                                                                                                                                                                                                                                                                                                                                                                                                                     | 24`5" x 13`11"<br>9`6" x 7`7"<br>12`4" x 6`8" | Bedroom<br>4pc Bathroom<br>Storage<br>Legal/Tax/Financial | Basement<br>Basement<br>Basement | 11`6" x 9`6"<br>9`4" x 6`9"<br>9`5" x 3`2" |  |  |  |
|-------------------------------------------------|------------------------------------------------------------------------------------------------------------------------------------------------------------------------------------------------------------------------------------------------------------------------------------------------------------------------------------------------------------------------------------------------------------------------------------------------------------------------------------------------------------------------------------------------------------------------------------------------------------------------------------------------------------------------------------------------------------------------------------------------------------------------------------------------------------------------------------------------------------------------------------------------------------------------------------------------------------------------------------------------------------------------------------------------------------------------------------------------------------------------------------------------------------------------------------------------------------------------------------------------------------------------------------------------------------------------------------------------------------------------------------------------------------------------------------------------------------------------------------------------------------------------------------------------------------------------------------------------------------------------------------------------------------------------------------------------------------------------------------------------------|-----------------------------------------------|-----------------------------------------------------------|----------------------------------|--------------------------------------------|--|--|--|
| Title:<br><b>Fee Simple</b><br>Legal Desc:      | 2211829                                                                                                                                                                                                                                                                                                                                                                                                                                                                                                                                                                                                                                                                                                                                                                                                                                                                                                                                                                                                                                                                                                                                                                                                                                                                                                                                                                                                                                                                                                                                                                                                                                                                                                                                              | Zoning:<br>CR-2                               |                                                           |                                  |                                            |  |  |  |
|                                                 |                                                                                                                                                                                                                                                                                                                                                                                                                                                                                                                                                                                                                                                                                                                                                                                                                                                                                                                                                                                                                                                                                                                                                                                                                                                                                                                                                                                                                                                                                                                                                                                                                                                                                                                                                      |                                               | Remarks                                                   |                                  |                                            |  |  |  |
| Pub Rmks:<br>Inclusions:<br>Property Listed By: | <ul> <li>Welcome to your dream home! This brand-new build in Pinnacle Estates at Sunset Ridge offers luxury and functionality, designed to impress. The main floor features stunning HARDWOOD FLOORING, soaring 9' CEILINGS, and 8' DOORS throughout. The chef's kitchen boasts custom FULL-HEIGHT CABINETRY, QUARTZ COUNTERTOPS with DOUBLE WATERFALL FEATURES, a 30" gas cooktop, built-in wall oven and microwave, a 36" fridge-freezer, and a 24" dishwasher. A 6" DROP CEILING crowns the ISLAND with a FLUSHED EATING BAR. The WALK-THROUGH PANTRY with MDF SHELVING leads to a MUDROOM with BUILT-IN BENCH and HOOK connecting the double attached garage and the OPEN-TO-ABOVE FOYER. Relax in the family room with a BUILT-IN GAS FIREPLACE or work in the FLEX ROOM with BARN DOOR ACCENTS. Step outside to enjoy the LARGE DECK with a gas BBQ HOOKUP, perfect for entertaining. A stylish 2pc bathroom completes this level. Upstairs, a large BONUS ROOM with a TRAY CEILING and FEATURE WALL offer ample space for relaxing or a movie night. Escape to your luxurious master suite wit a TRAY CEILING, WALK-IN CLOSET, and spa-like ensuite featuring a DOUBLE VANITY, JETTED TUB, and GLASS-ENCLOSED SHOWER. Two additional bedrooms, a 4pc guest bathroom and a laundry room with a sink and cabinetry including a QUARTZ COUNTERTOP add to the convenience of the upper flooring living space. The FULLY FINISHED basement, including a separate entrance, features 9' CEILINGS, two large bedrooms, a 4pc bathroom, and a family room with a WET BAR, perfect for an evening with friends to watch the game. This stunning home combines modern design, premium finishes, and thoughtful details. Make it yours today!</li> </ul> |                                               |                                                           |                                  |                                            |  |  |  |