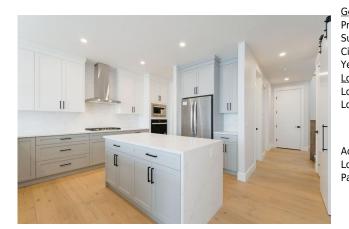

| Game Room<br>Bedroom<br>Furnace/Utility Room    | Basement<br>Basement<br>Basement                                                                                                                                                                                                                                                                                                                                                                                                                                                                                                                                                                                                                                                                                                                                                                                                                                                                                                                                                                                                                                                                                                                                                                                                                                                                                                                                                                                                                                                                                                                                                                                                                                                                                                                     | 24`5" x 13`11"<br>9`6" x 7`7"<br>12`4" x 6`8" | Bedroom<br>4pc Bathroom<br>Storage<br>Legal/Tax/Financial | Basement<br>Basement<br>Basement | 11`6" x 9`6"<br>9`4" x 6`9"<br>9`5" x 3`2" |  |  |  |
|-------------------------------------------------|------------------------------------------------------------------------------------------------------------------------------------------------------------------------------------------------------------------------------------------------------------------------------------------------------------------------------------------------------------------------------------------------------------------------------------------------------------------------------------------------------------------------------------------------------------------------------------------------------------------------------------------------------------------------------------------------------------------------------------------------------------------------------------------------------------------------------------------------------------------------------------------------------------------------------------------------------------------------------------------------------------------------------------------------------------------------------------------------------------------------------------------------------------------------------------------------------------------------------------------------------------------------------------------------------------------------------------------------------------------------------------------------------------------------------------------------------------------------------------------------------------------------------------------------------------------------------------------------------------------------------------------------------------------------------------------------------------------------------------------------------|-----------------------------------------------|-----------------------------------------------------------|----------------------------------|--------------------------------------------|--|--|--|
| Title:<br><b>Fee Simple</b><br>Legal Desc:      | 2211829                                                                                                                                                                                                                                                                                                                                                                                                                                                                                                                                                                                                                                                                                                                                                                                                                                                                                                                                                                                                                                                                                                                                                                                                                                                                                                                                                                                                                                                                                                                                                                                                                                                                                                                                              | Zoning:<br>CR-2                               |                                                           |                                  |                                            |  |  |  |
|                                                 |                                                                                                                                                                                                                                                                                                                                                                                                                                                                                                                                                                                                                                                                                                                                                                                                                                                                                                                                                                                                                                                                                                                                                                                                                                                                                                                                                                                                                                                                                                                                                                                                                                                                                                                                                      |                                               | Remarks                                                   |                                  |                                            |  |  |  |
| Pub Rmks:<br>Inclusions:<br>Property Listed By: | <ul> <li>Welcome to your dream home! This brand-new build in Pinnacle Estates at Sunset Ridge offers luxury and functionality, designed to impress. The main floor features stunning HARDWOOD FLOORING, soaring 9' CEILINGS, and 8' DOORS throughout. The chef's kitchen boasts custom FULL-HEIGHT CABINETRY, QUARTZ COUNTERTOPS with DOUBLE WATERFALL FEATURES, a 30" gas cooktop, built-in wall oven and microwave, a 36" fridge-freezer, and a 24" dishwasher. A 6" DROP CEILING crowns the ISLAND with a FLUSHED EATING BAR. The WALK-THROUGH PANTRY with MDF SHELVING leads to a MUDROOM with BUILT-IN BENCH and HOOK connecting the double attached garage and the OPEN-TO-ABOVE FOYER. Relax in the family room with a BUILT-IN GAS FIREPLACE or work in the FLEX ROOM with BARN DOOR ACCENTS. Step outside to enjoy the LARGE DECK with a gas BBQ HOOKUP, perfect for entertaining. A stylish 2pc bathroom completes this level. Upstairs, a large BONUS ROOM with a TRAY CEILING and FEATURE WALL offer ample space for relaxing or a movie night. Escape to your luxurious master suite wit a TRAY CEILING, WALK-IN CLOSET, and spa-like ensuite featuring a DOUBLE VANITY, JETTED TUB, and GLASS-ENCLOSED SHOWER. Two additional bedrooms, a 4pc guest bathroom and a laundry room with a sink and cabinetry including a QUARTZ COUNTERTOP add to the convenience of the upper flooring living space. The FULLY FINISHED basement, including a separate entrance, features 9' CEILINGS, two large bedrooms, a 4pc bathroom, and a family room with a WET BAR, perfect for an evening with friends to watch the game. This stunning home combines modern design, premium finishes, and thoughtful details. Make it yours today!</li> </ul> |                                               |                                                           |                                  |                                            |  |  |  |