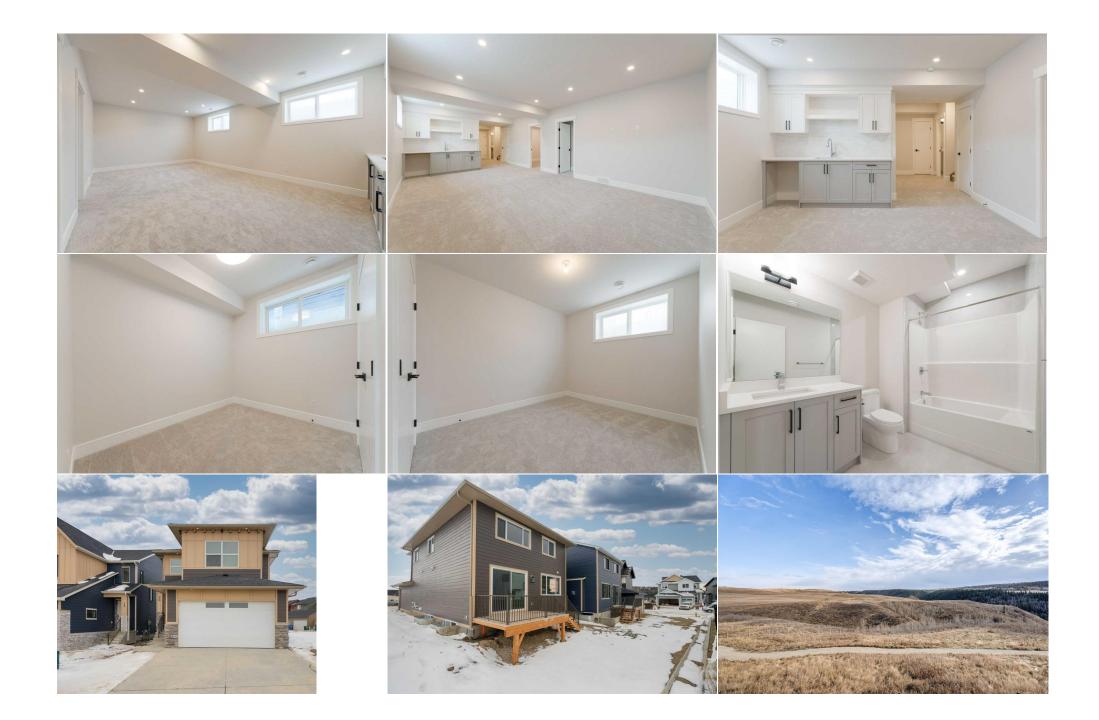

| Game Room<br>Bedroom<br>Furnace/Utility Room    | Basement<br>Basement<br>Basement                                                                                                                                                                                                                                                                                                                                                                                                                                                                                                                                                                                                                                                                                                                                                                                                                                                                                                                                                                                                                                                                                                                                                                                                                                                                                                                                                                                                                                                                                                                                                                                                                                                                                                                     | 24`5" x 13`11"<br>9`6" x 7`7"<br>12`4" x 6`8" | Bedroom<br>4pc Bathroom<br>Storage<br>Legal/Tax/Financial | Basement<br>Basement<br>Basement | 11`6" x 9`6"<br>9`4" x 6`9"<br>9`5" x 3`2" |  |  |  |
|-------------------------------------------------|------------------------------------------------------------------------------------------------------------------------------------------------------------------------------------------------------------------------------------------------------------------------------------------------------------------------------------------------------------------------------------------------------------------------------------------------------------------------------------------------------------------------------------------------------------------------------------------------------------------------------------------------------------------------------------------------------------------------------------------------------------------------------------------------------------------------------------------------------------------------------------------------------------------------------------------------------------------------------------------------------------------------------------------------------------------------------------------------------------------------------------------------------------------------------------------------------------------------------------------------------------------------------------------------------------------------------------------------------------------------------------------------------------------------------------------------------------------------------------------------------------------------------------------------------------------------------------------------------------------------------------------------------------------------------------------------------------------------------------------------------|-----------------------------------------------|-----------------------------------------------------------|----------------------------------|--------------------------------------------|--|--|--|
| Title:<br><b>Fee Simple</b><br>Legal Desc:      | 2211829                                                                                                                                                                                                                                                                                                                                                                                                                                                                                                                                                                                                                                                                                                                                                                                                                                                                                                                                                                                                                                                                                                                                                                                                                                                                                                                                                                                                                                                                                                                                                                                                                                                                                                                                              | Zoning:<br>CR-2                               |                                                           |                                  |                                            |  |  |  |
|                                                 |                                                                                                                                                                                                                                                                                                                                                                                                                                                                                                                                                                                                                                                                                                                                                                                                                                                                                                                                                                                                                                                                                                                                                                                                                                                                                                                                                                                                                                                                                                                                                                                                                                                                                                                                                      |                                               | Remarks                                                   |                                  |                                            |  |  |  |
| Pub Rmks:<br>Inclusions:<br>Property Listed By: | <ul> <li>Welcome to your dream home! This brand-new build in Pinnacle Estates at Sunset Ridge offers luxury and functionality, designed to impress. The main floor features stunning HARDWOOD FLOORING, soaring 9' CEILINGS, and 8' DOORS throughout. The chef's kitchen boasts custom FULL-HEIGHT CABINETRY, QUARTZ COUNTERTOPS with DOUBLE WATERFALL FEATURES, a 30" gas cooktop, built-in wall oven and microwave, a 36" fridge-freezer, and a 24" dishwasher. A 6" DROP CEILING crowns the ISLAND with a FLUSHED EATING BAR. The WALK-THROUGH PANTRY with MDF SHELVING leads to a MUDROOM with BUILT-IN BENCH and HOOK connecting the double attached garage and the OPEN-TO-ABOVE FOYER. Relax in the family room with a BUILT-IN GAS FIREPLACE or work in the FLEX ROOM with BARN DOOR ACCENTS. Step outside to enjoy the LARGE DECK with a gas BBQ HOOKUP, perfect for entertaining. A stylish 2pc bathroom completes this level. Upstairs, a large BONUS ROOM with a TRAY CEILING and FEATURE WALL offer ample space for relaxing or a movie night. Escape to your luxurious master suite wit a TRAY CEILING, WALK-IN CLOSET, and spa-like ensuite featuring a DOUBLE VANITY, JETTED TUB, and GLASS-ENCLOSED SHOWER. Two additional bedrooms, a 4pc guest bathroom and a laundry room with a sink and cabinetry including a QUARTZ COUNTERTOP add to the convenience of the upper flooring living space. The FULLY FINISHED basement, including a separate entrance, features 9' CEILINGS, two large bedrooms, a 4pc bathroom, and a family room with a WET BAR, perfect for an evening with friends to watch the game. This stunning home combines modern design, premium finishes, and thoughtful details. Make it yours today!</li> </ul> |                                               |                                                           |                                  |                                            |  |  |  |