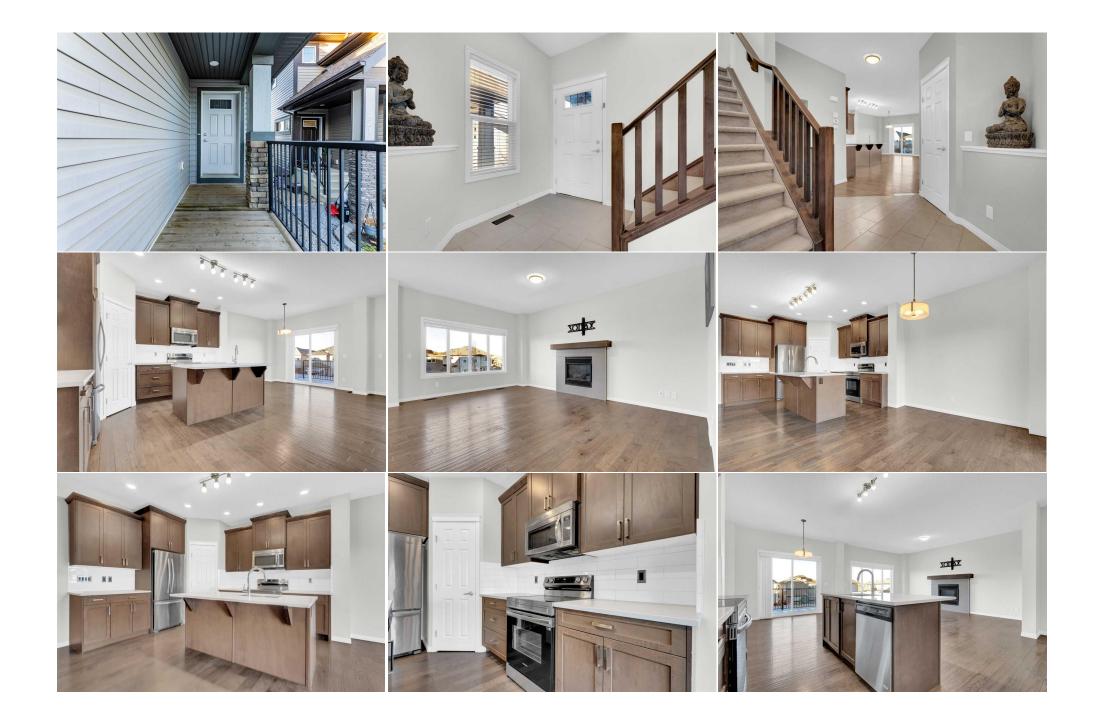

| Laundry<br>5pc Ensuite bath                     | Upper<br>Upper                                                                                                                                                                                                                                                                                                                                                                                                                                                                         | 6`1" x 7`9"<br>9`3" x 8`6" | Bonus Room          | Upper | 18`0" x 14`0" |
|-------------------------------------------------|----------------------------------------------------------------------------------------------------------------------------------------------------------------------------------------------------------------------------------------------------------------------------------------------------------------------------------------------------------------------------------------------------------------------------------------------------------------------------------------|----------------------------|---------------------|-------|---------------|
| Spe Ensure Sum                                  | opper                                                                                                                                                                                                                                                                                                                                                                                                                                                                                  | 55 . 6 6                   | Legal/Tax/Financial |       |               |
| Title:<br>Fee Simple                            |                                                                                                                                                                                                                                                                                                                                                                                                                                                                                        | Zoning:<br><b>R1-U</b>     |                     |       |               |
| Legal Desc:                                     | 1413171                                                                                                                                                                                                                                                                                                                                                                                                                                                                                |                            | Remarks             |       |               |
| Pub Rmks:<br>Inclusions:<br>Property Listed By: | ty of Hillcrest. Modern open floor concept<br>or opening to the rear deck. Adjoining a<br>spacious pantry. Beautiful hardwood floor with<br>g a perfect balance of shared and private<br>two rooms are cozy and well-lit, sharing a<br>ndows awaits your personal touch, providing<br>super close to 40 Ave exit to Deerfoot and k-8<br>on Foods/Liquor store/DQ/Dental & Medical<br>ion, you can drive to several national retailers<br>Winners. This opportunity will not last long. |                            |                     |       |               |