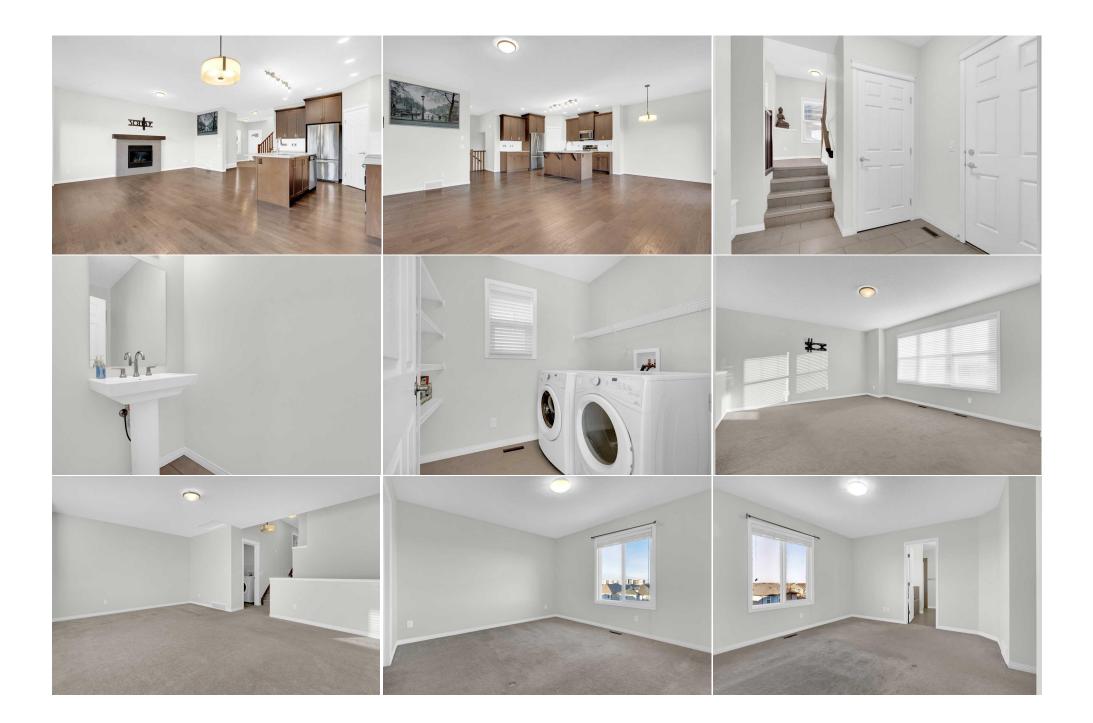

| Laundry<br>5pc Ensuite bath                     | Upper<br>Upper                                                                                                                                                                                                                                                                                                                                                                                                                                                                         | 6`1" x 7`9"<br>9`3" x 8`6" | Bonus Room          | Upper | 18`0" x 14`0" |
|-------------------------------------------------|----------------------------------------------------------------------------------------------------------------------------------------------------------------------------------------------------------------------------------------------------------------------------------------------------------------------------------------------------------------------------------------------------------------------------------------------------------------------------------------|----------------------------|---------------------|-------|---------------|
| Spe Ensure Sum                                  | opper                                                                                                                                                                                                                                                                                                                                                                                                                                                                                  | 55 . 6 6                   | Legal/Tax/Financial |       |               |
| Title:<br>Fee Simple                            |                                                                                                                                                                                                                                                                                                                                                                                                                                                                                        | Zoning:<br><b>R1-U</b>     |                     |       |               |
| Legal Desc:                                     | 1413171                                                                                                                                                                                                                                                                                                                                                                                                                                                                                |                            | Remarks             |       |               |
| Pub Rmks:<br>Inclusions:<br>Property Listed By: | ty of Hillcrest. Modern open floor concept<br>or opening to the rear deck. Adjoining a<br>spacious pantry. Beautiful hardwood floor with<br>g a perfect balance of shared and private<br>two rooms are cozy and well-lit, sharing a<br>ndows awaits your personal touch, providing<br>super close to 40 Ave exit to Deerfoot and k-8<br>on Foods/Liquor store/DQ/Dental & Medical<br>ion, you can drive to several national retailers<br>Winners. This opportunity will not last long. |                            |                     |       |               |