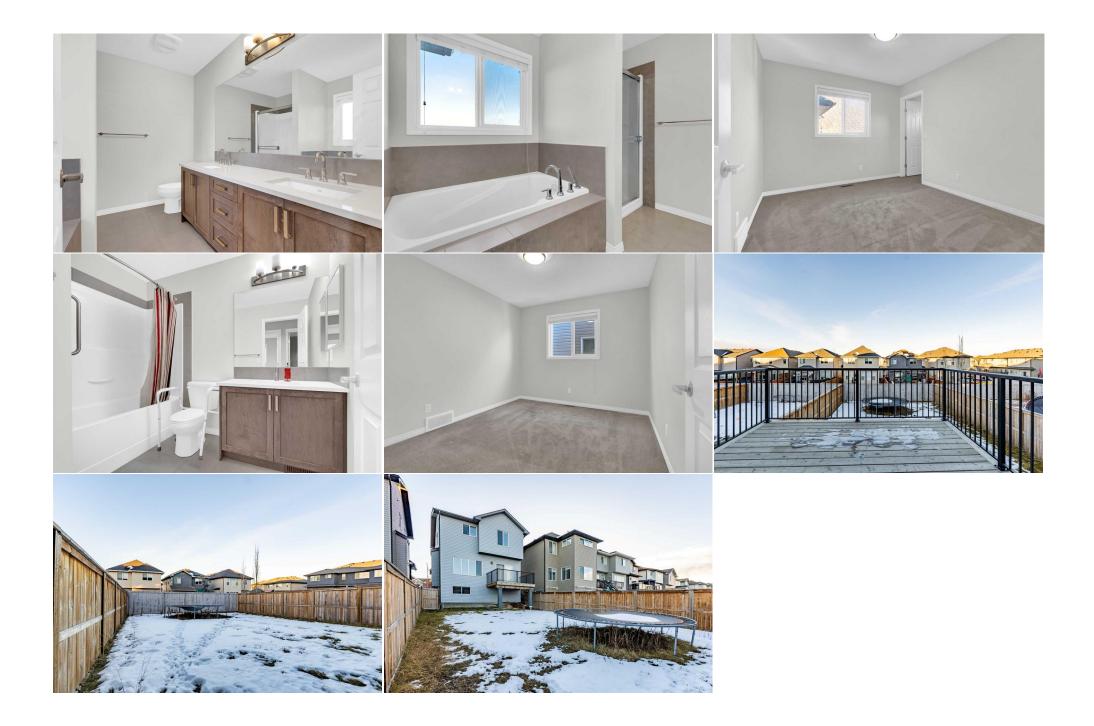

| Laundry<br>5pc Ensuite bath                     | Upper<br>Upper                                                                                                                                                                                                                                                                                                                                                                                                                                                                         | 6`1" x 7`9"<br>9`3" x 8`6" | Bonus Room          | Upper | 18`0" x 14`0" |
|-------------------------------------------------|----------------------------------------------------------------------------------------------------------------------------------------------------------------------------------------------------------------------------------------------------------------------------------------------------------------------------------------------------------------------------------------------------------------------------------------------------------------------------------------|----------------------------|---------------------|-------|---------------|
| Spe Ensure Sum                                  | opper                                                                                                                                                                                                                                                                                                                                                                                                                                                                                  | 55 . 6 6                   | Legal/Tax/Financial |       |               |
| Title:<br>Fee Simple                            |                                                                                                                                                                                                                                                                                                                                                                                                                                                                                        | Zoning:<br><b>R1-U</b>     |                     |       |               |
| Legal Desc:                                     | 1413171                                                                                                                                                                                                                                                                                                                                                                                                                                                                                |                            | Remarks             |       |               |
| Pub Rmks:<br>Inclusions:<br>Property Listed By: | ty of Hillcrest. Modern open floor concept<br>or opening to the rear deck. Adjoining a<br>spacious pantry. Beautiful hardwood floor with<br>g a perfect balance of shared and private<br>two rooms are cozy and well-lit, sharing a<br>ndows awaits your personal touch, providing<br>super close to 40 Ave exit to Deerfoot and k-8<br>on Foods/Liquor store/DQ/Dental & Medical<br>ion, you can drive to several national retailers<br>Winners. This opportunity will not last long. |                            |                     |       |               |