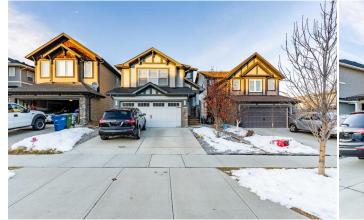

## 217 HILLCREST Drive, Airdrie T4B0Y8

| MLS®#:  | A2183398 | Area:   | Hillcrest | Listing<br>Date:                                                                                  | 12/18/24 | I                                                        | List Price: | \$659,900                                                         |                |                                                         |                                 |  |
|---------|----------|---------|-----------|---------------------------------------------------------------------------------------------------|----------|----------------------------------------------------------|-------------|-------------------------------------------------------------------|----------------|---------------------------------------------------------|---------------------------------|--|
| Status: | Pending  | County: | Airdrie   | Change:                                                                                           | None     |                                                          | Associatio  | n: Fort McMurray                                                  |                |                                                         |                                 |  |
|         |          |         |           | General Info<br>Prop Type:<br>Sub Type:<br>City/Town:<br>Year Built:<br>Lot Informa<br>Lot Sz Ar: |          | Residential<br>Detached<br>Airdrie<br>2015<br>4,239 sqft |             | <u>Finished Floor Area</u><br>Abv Sqft:<br>Low Sqft:<br>Ttl Sqft: | 1,940<br>1,940 | DOM<br><b>35</b><br>Layout<br>Beds:<br>Baths:<br>Style: | 3 (3 )<br>2.5 (2 1)<br>2 Storey |  |
|         |          |         |           | Lot Shape:<br>Access:<br>Lot Feat:<br>Park Feat:                                                  |          |                                                          |             | tangular Lot                                                      | -,             | <u>Parking</u><br>Ttl Park:<br>Garage Sz:               | 4<br>2                          |  |
|         |          |         |           |                                                                                                   |          | Utilities an                                             | d Feature   | 5                                                                 |                |                                                         |                                 |  |

| Laundry<br>5pc Ensuite bath                     | Upper<br>Upper                                                                                                                                                                                                                                                                                                                                                                                                                                                                         | 6`1" x 7`9"<br>9`3" x 8`6" | Bonus Room          | Upper | 18`0" x 14`0" |
|-------------------------------------------------|----------------------------------------------------------------------------------------------------------------------------------------------------------------------------------------------------------------------------------------------------------------------------------------------------------------------------------------------------------------------------------------------------------------------------------------------------------------------------------------|----------------------------|---------------------|-------|---------------|
| Spe Ensure Sum                                  | opper                                                                                                                                                                                                                                                                                                                                                                                                                                                                                  | 55 . 6 6                   | Legal/Tax/Financial |       |               |
| Title:<br>Fee Simple                            |                                                                                                                                                                                                                                                                                                                                                                                                                                                                                        | Zoning:<br><b>R1-U</b>     |                     |       |               |
| Legal Desc:                                     | 1413171                                                                                                                                                                                                                                                                                                                                                                                                                                                                                |                            | Remarks             |       |               |
| Pub Rmks:<br>Inclusions:<br>Property Listed By: | ty of Hillcrest. Modern open floor concept<br>or opening to the rear deck. Adjoining a<br>spacious pantry. Beautiful hardwood floor with<br>g a perfect balance of shared and private<br>two rooms are cozy and well-lit, sharing a<br>ndows awaits your personal touch, providing<br>super close to 40 Ave exit to Deerfoot and k-8<br>on Foods/Liquor store/DQ/Dental & Medical<br>ion, you can drive to several national retailers<br>Winners. This opportunity will not last long. |                            |                     |       |               |