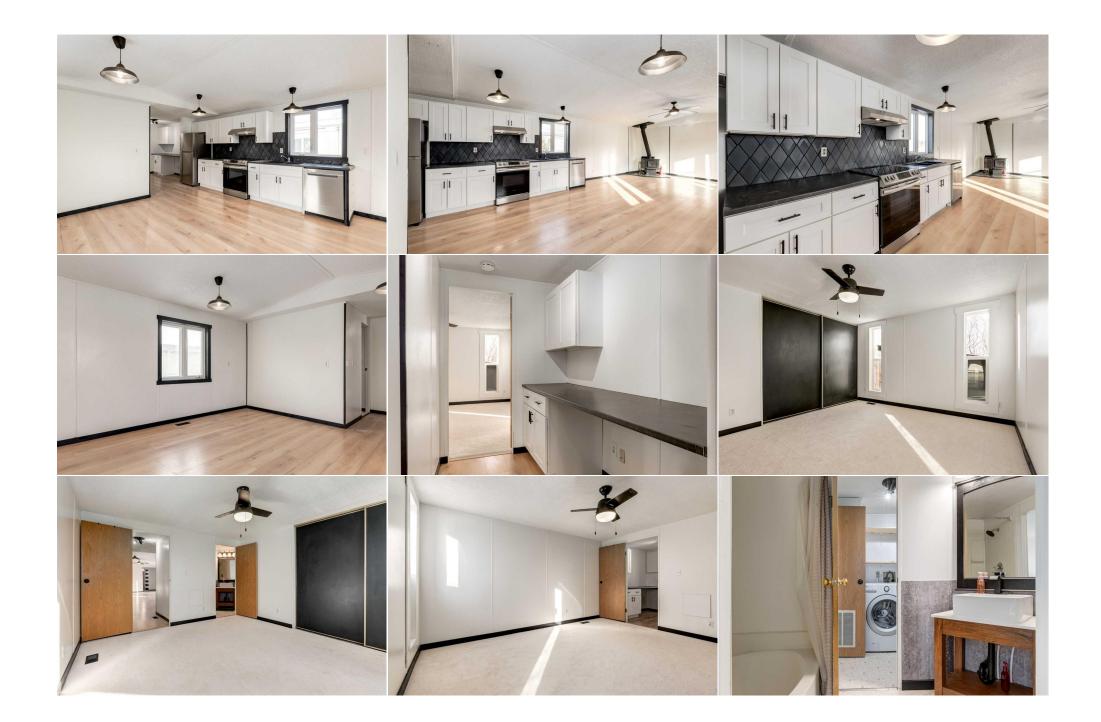

## 6220 17 #377, Calgary T2A 0W6

| MLS®#:<br>Status:                                                      | A2183403<br>Active                                                                                                                                                                                                                                                                                                                                                                                                                                                                                                                                                                                                                                                                                  | Area:<br>County:                             | Red Carpet<br>Calgary                | Listing<br>Date:<br>Change:                                                                                                                          | 12/12/24<br>None                           |                                                                                | Price: <b>\$89,900</b><br>ciation: <b>Fort McMurray</b>           |                                      |                                                                                       |                                                                                   |
|------------------------------------------------------------------------|-----------------------------------------------------------------------------------------------------------------------------------------------------------------------------------------------------------------------------------------------------------------------------------------------------------------------------------------------------------------------------------------------------------------------------------------------------------------------------------------------------------------------------------------------------------------------------------------------------------------------------------------------------------------------------------------------------|----------------------------------------------|--------------------------------------|------------------------------------------------------------------------------------------------------------------------------------------------------|--------------------------------------------|--------------------------------------------------------------------------------|-------------------------------------------------------------------|--------------------------------------|---------------------------------------------------------------------------------------|-----------------------------------------------------------------------------------|
|                                                                        |                                                                                                                                                                                                                                                                                                                                                                                                                                                                                                                                                                                                                                                                                                     |                                              |                                      | General Int<br>Prop Type:<br>Sub Type:<br>City/Town:<br>Year Built:<br>Lot Informa<br>Lot Sz Ar:<br>Lot Shape:<br>Access:<br>Lot Feat:<br>Park Feat: | ation                                      | Mobile<br>Mobile<br>Calgary<br>O<br>Parking Pad                                | <u>Finished Floor Area</u><br>Abv Sqft:<br>Low Sqft:<br>Ttl Sqft: | 1,200<br>1,200                       | DOM<br>9<br>Layout<br>Beds:<br>Baths:<br>Style:<br>Parking<br>Ttl Park:<br>Garage Sz: | 3 (3 )<br>2.0 (2 0)<br>Double Wide Mobile<br>Home,Single Wide<br>Mobile Home<br>2 |
|                                                                        | A The head and                                                                                                                                                                                                                                                                                                                                                                                                                                                                                                                                                                                                                                                                                      |                                              |                                      |                                                                                                                                                      |                                            | Utilities and Fe                                                               | atures                                                            |                                      |                                                                                       |                                                                                   |
| Roof:<br>Heating:<br>Sewer:<br>Ext Feat:                               | n in the second s |                                              |                                      |                                                                                                                                                      |                                            | Construction:<br>Flooring:<br><b>Vinyl Plank</b><br>Water Source:<br>Fnd/Bsmt: |                                                                   |                                      |                                                                                       |                                                                                   |
| Kitchen App<br>nt Feat:                                                | pl:                                                                                                                                                                                                                                                                                                                                                                                                                                                                                                                                                                                                                                                                                                 | Dishwas                                      | her,Refrigerator,Sto                 | ove(s),Washer                                                                                                                                        | /Dryer                                     | Fhu/                                                                           | DSIIIC.                                                           |                                      |                                                                                       |                                                                                   |
| Utilities:                                                             |                                                                                                                                                                                                                                                                                                                                                                                                                                                                                                                                                                                                                                                                                                     |                                              |                                      |                                                                                                                                                      |                                            | Room Inform                                                                    | ation                                                             |                                      |                                                                                       |                                                                                   |
| <u>Room</u><br>Kitchen<br>Bedroom - Primary<br>Bedroom<br>3pc Bathroom |                                                                                                                                                                                                                                                                                                                                                                                                                                                                                                                                                                                                                                                                                                     | <u>Level</u><br>Main<br>Main<br>Main<br>Main | Main 14`11   Main 13`11   Main 10`11 |                                                                                                                                                      | L" x 4`11"  <br>L" x 11`11" /<br>L" x 9`5" |                                                                                | m<br>ng Room<br>Ensuite bath<br>room<br>ancial                    | <u>Level</u><br>Main<br>Main<br>Main | <u>Dimensions</u><br>15`10" x 14`9"<br>9`2" x 6`5"<br>9`11" x 9`5"                    |                                                                                   |
| Title:<br>Legal Desc:                                                  | :                                                                                                                                                                                                                                                                                                                                                                                                                                                                                                                                                                                                                                                                                                   |                                              |                                      | Zoning:                                                                                                                                              |                                            | Remarks                                                                        |                                                                   |                                      |                                                                                       |                                                                                   |

Pub Rmks:

Inclusions:

Property Listed By:

na

**CIR Realty** 

Own this amazing property for below 90k! Over 1200 square feet of living space with 3 bedrooms and 2 bathrooms. This unit is very well maintained and ready for you to move in to! This lot is located at the very end on a quite street facing massive green spaces. It features a 2 car parking pad and is already fenced in! Great location on 17 th ave with so many amenities, access to stoney trail and 20 minutes to downtown! Lot fees currently at \$1,195/m water, sewer, garbage, compost, recycling, and use of the club house. Amazing opportunity and wont last long!