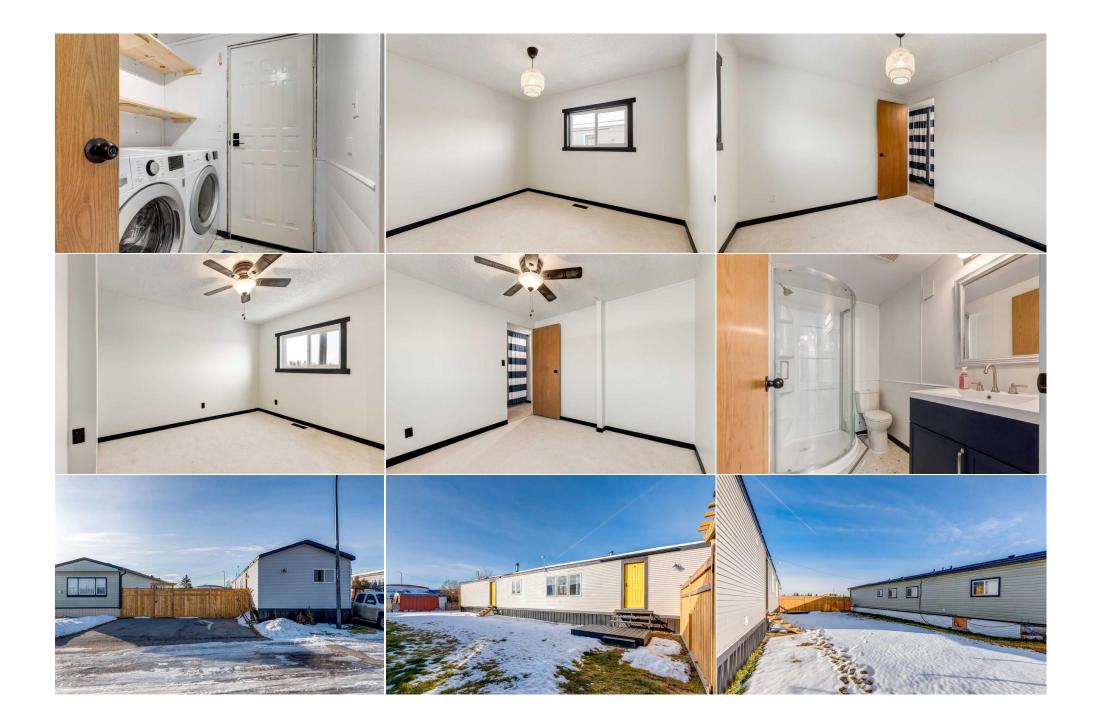

## 6220 17 #377, Calgary T2A 0W6

| MLS®#:<br>Status:                                                      | A2183403<br>Active                                                                                                                                                                                                                                                                                                                                                                                                                                                                                                                                                                                                                                                                                  | Area:<br>County:                             | Red Carpet<br>Calgary                | Listing<br>Date:<br>Change:                                                                                                                          | 12/12/24<br>None                           |                                                                                | Price: <b>\$89,900</b><br>ciation: <b>Fort McMurray</b>           |                                      |                                                                                       |                                                                                   |
|------------------------------------------------------------------------|-----------------------------------------------------------------------------------------------------------------------------------------------------------------------------------------------------------------------------------------------------------------------------------------------------------------------------------------------------------------------------------------------------------------------------------------------------------------------------------------------------------------------------------------------------------------------------------------------------------------------------------------------------------------------------------------------------|----------------------------------------------|--------------------------------------|------------------------------------------------------------------------------------------------------------------------------------------------------|--------------------------------------------|--------------------------------------------------------------------------------|-------------------------------------------------------------------|--------------------------------------|---------------------------------------------------------------------------------------|-----------------------------------------------------------------------------------|
|                                                                        |                                                                                                                                                                                                                                                                                                                                                                                                                                                                                                                                                                                                                                                                                                     |                                              |                                      | General Int<br>Prop Type:<br>Sub Type:<br>City/Town:<br>Year Built:<br>Lot Informa<br>Lot Sz Ar:<br>Lot Shape:<br>Access:<br>Lot Feat:<br>Park Feat: | ation                                      | Mobile<br>Mobile<br>Calgary<br>O<br>Parking Pad                                | <u>Finished Floor Area</u><br>Abv Sqft:<br>Low Sqft:<br>Ttl Sqft: | 1,200<br>1,200                       | DOM<br>9<br>Layout<br>Beds:<br>Baths:<br>Style:<br>Parking<br>Ttl Park:<br>Garage Sz: | 3 (3 )<br>2.0 (2 0)<br>Double Wide Mobile<br>Home,Single Wide<br>Mobile Home<br>2 |
|                                                                        | A The head and                                                                                                                                                                                                                                                                                                                                                                                                                                                                                                                                                                                                                                                                                      |                                              |                                      |                                                                                                                                                      |                                            | Utilities and Fe                                                               | atures                                                            |                                      |                                                                                       |                                                                                   |
| Roof:<br>Heating:<br>Sewer:<br>Ext Feat:                               | n in the second s |                                              |                                      |                                                                                                                                                      |                                            | Construction:<br>Flooring:<br><b>Vinyl Plank</b><br>Water Source:<br>Fnd/Bsmt: |                                                                   |                                      |                                                                                       |                                                                                   |
| Kitchen App<br>nt Feat:                                                | pl:                                                                                                                                                                                                                                                                                                                                                                                                                                                                                                                                                                                                                                                                                                 | Dishwas                                      | her,Refrigerator,Sto                 | ove(s),Washer                                                                                                                                        | /Dryer                                     | Fhu/                                                                           | DSIIIC.                                                           |                                      |                                                                                       |                                                                                   |
| Utilities:                                                             |                                                                                                                                                                                                                                                                                                                                                                                                                                                                                                                                                                                                                                                                                                     |                                              |                                      |                                                                                                                                                      |                                            | Room Inform                                                                    | ation                                                             |                                      |                                                                                       |                                                                                   |
| <u>Room</u><br>Kitchen<br>Bedroom - Primary<br>Bedroom<br>3pc Bathroom |                                                                                                                                                                                                                                                                                                                                                                                                                                                                                                                                                                                                                                                                                                     | <u>Level</u><br>Main<br>Main<br>Main<br>Main | Main 14`11   Main 13`11   Main 10`11 |                                                                                                                                                      | L" x 4`11"  <br>L" x 11`11" /<br>L" x 9`5" |                                                                                | m<br>ng Room<br>Ensuite bath<br>room<br>ancial                    | <u>Level</u><br>Main<br>Main<br>Main | <u>Dimensions</u><br>15`10" x 14`9"<br>9`2" x 6`5"<br>9`11" x 9`5"                    |                                                                                   |
| Title:<br>Legal Desc:                                                  | :                                                                                                                                                                                                                                                                                                                                                                                                                                                                                                                                                                                                                                                                                                   |                                              |                                      | Zoning:                                                                                                                                              |                                            | Remarks                                                                        |                                                                   |                                      |                                                                                       |                                                                                   |

Pub Rmks:

Inclusions:

Property Listed By:

na

**CIR Realty** 

Own this amazing property for below 90k! Over 1200 square feet of living space with 3 bedrooms and 2 bathrooms. This unit is very well maintained and ready for you to move in to! This lot is located at the very end on a quite street facing massive green spaces. It features a 2 car parking pad and is already fenced in! Great location on 17 th ave with so many amenities, access to stoney trail and 20 minutes to downtown! Lot fees currently at \$1,195/m water, sewer, garbage, compost, recycling, and use of the club house. Amazing opportunity and wont last long!