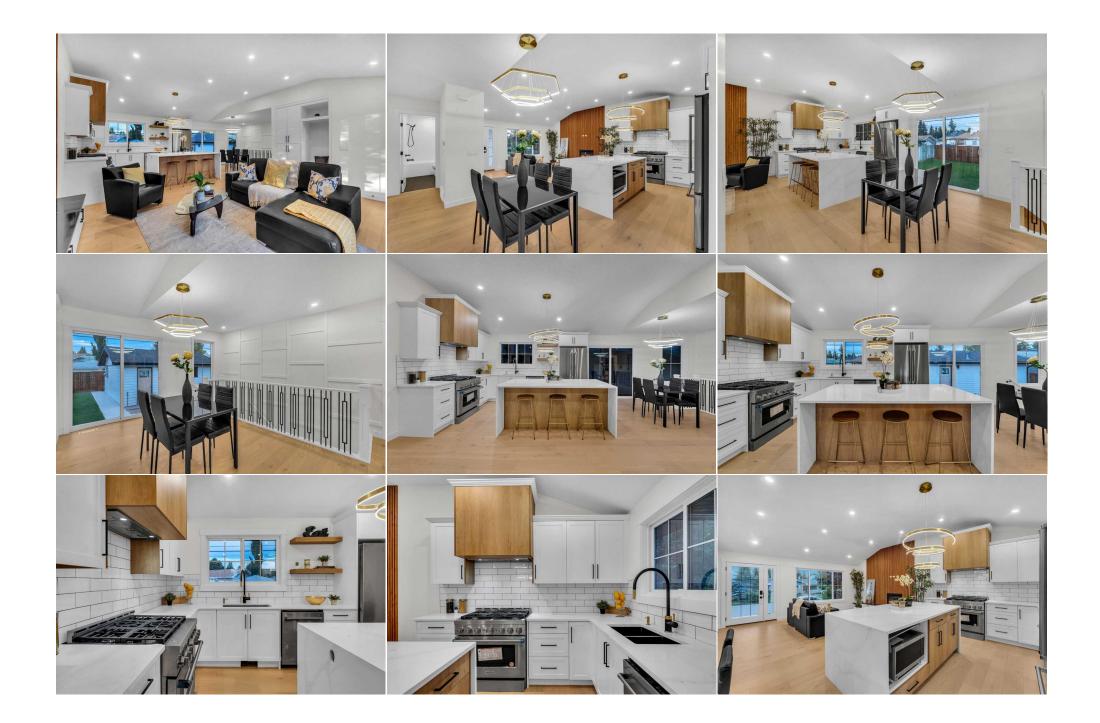

| Kitchenette<br>Bedroom                          | Basement<br>Basement                                                                                                                                                                                                                                                                                                                                                                     | 3`10" x 11`7"<br>9`9" x 10`3"                                                                                                                                                                                                                                                                                                                                                                                                                                                                                                                                                                                        | Bedroom<br>Laundry                                                                                                                                                                                                                                                                                                                                                                                                                                                                                                                              | Basement<br>Basement                                                                                                                                                                                                                                                                                                                                                                                                                                                                                                                                                                   | 12`8" x 10`4"<br>6`3" x 5`5"                                                                                                                                                                                                                                                                                                                                                                                                                                                                                                                                                                                                                                                                                                                                                                      |  |  |  |
|-------------------------------------------------|------------------------------------------------------------------------------------------------------------------------------------------------------------------------------------------------------------------------------------------------------------------------------------------------------------------------------------------------------------------------------------------|----------------------------------------------------------------------------------------------------------------------------------------------------------------------------------------------------------------------------------------------------------------------------------------------------------------------------------------------------------------------------------------------------------------------------------------------------------------------------------------------------------------------------------------------------------------------------------------------------------------------|-------------------------------------------------------------------------------------------------------------------------------------------------------------------------------------------------------------------------------------------------------------------------------------------------------------------------------------------------------------------------------------------------------------------------------------------------------------------------------------------------------------------------------------------------|----------------------------------------------------------------------------------------------------------------------------------------------------------------------------------------------------------------------------------------------------------------------------------------------------------------------------------------------------------------------------------------------------------------------------------------------------------------------------------------------------------------------------------------------------------------------------------------|---------------------------------------------------------------------------------------------------------------------------------------------------------------------------------------------------------------------------------------------------------------------------------------------------------------------------------------------------------------------------------------------------------------------------------------------------------------------------------------------------------------------------------------------------------------------------------------------------------------------------------------------------------------------------------------------------------------------------------------------------------------------------------------------------|--|--|--|
| Game Room                                       | Basement                                                                                                                                                                                                                                                                                                                                                                                 | 24`1" x 19`3"                                                                                                                                                                                                                                                                                                                                                                                                                                                                                                                                                                                                        | Legal/Tax/Financial                                                                                                                                                                                                                                                                                                                                                                                                                                                                                                                             |                                                                                                                                                                                                                                                                                                                                                                                                                                                                                                                                                                                        |                                                                                                                                                                                                                                                                                                                                                                                                                                                                                                                                                                                                                                                                                                                                                                                                   |  |  |  |
| Title:<br>Fee Simple<br>Legal Desc:             | 734JK                                                                                                                                                                                                                                                                                                                                                                                    | Zoning:<br><b>R-CG</b>                                                                                                                                                                                                                                                                                                                                                                                                                                                                                                                                                                                               |                                                                                                                                                                                                                                                                                                                                                                                                                                                                                                                                                 |                                                                                                                                                                                                                                                                                                                                                                                                                                                                                                                                                                                        |                                                                                                                                                                                                                                                                                                                                                                                                                                                                                                                                                                                                                                                                                                                                                                                                   |  |  |  |
|                                                 |                                                                                                                                                                                                                                                                                                                                                                                          |                                                                                                                                                                                                                                                                                                                                                                                                                                                                                                                                                                                                                      | Remarks                                                                                                                                                                                                                                                                                                                                                                                                                                                                                                                                         |                                                                                                                                                                                                                                                                                                                                                                                                                                                                                                                                                                                        |                                                                                                                                                                                                                                                                                                                                                                                                                                                                                                                                                                                                                                                                                                                                                                                                   |  |  |  |
| Pub Rmks:<br>Inclusions:<br>Property Listed By: | Welcome to this fully<br>bedroom, 3-bathroom<br>functionality. Upon er<br>windows that flood th<br>gorgeous waterfall isl<br>dining room, highlight<br>space. The main floor<br>Attached is a beautifu<br>spa-like retreat. A sec<br>downstairs, the fully f<br>is enhanced by a wet<br>and a 3-piece bathroo<br>boasts an updated ex<br>Located in the vibrant<br>the Brentwood Train S | renovated detached bungalow, si<br>home showcases a modern, neut<br>ntering, you're greeted by a stunn<br>he space with natural sunlight, cre<br>land, stainless steel appliances, a<br>ted by a striking light fixture, pro<br>is anchored by a luxurious primal<br>ully designed 5-piece ensuite, boa<br>cond bedroom and a well-appointe<br>finished basement offers even mo<br>bar, complete with a wine rack, si<br>om add to the functionality of the<br>terior and sits on a large lot, offer<br>t and family-friendly community o<br>Station, and the public library. Wi<br>nd of convenience and charm. Eas | tuated on a sprawling nearly 5,<br>and color palette, elegant finish<br>and gliving area complete with t<br>eating a bright and welcoming a<br>nd ample cabinet storage, mak<br>vides a stylish setting for hosti<br>ry bedroom, which includes a s<br>sting floor-to-ceiling tiles, dual<br>ed 4-piece bathroom complete<br>re living space, featuring a larg<br>ink, floating shelves, and a bar<br>lower level, along with a dedica<br>ring plenty of outdoor space. The<br>f Brentwood, this home is just<br>th shopping plazas, restaurant | ,000 sq ft lot in the highly sought-<br>nings, and a thoughtfully designed<br>crendy wood slat wall panels, vault<br>atmosphere. The heart of the hom<br>ing it perfect for both casual fami<br>ing dinners, with large windows by<br>pacious walk-in closet equipped w<br>sinks, a freestanding soaking tub<br>this level, offering comfort and co<br>ge rec room with a stylish feature<br>fridge, making it perfect for enter<br>ated laundry room and utility room<br>he double detached garage provid<br>a short distance from the Universi<br>s, medical clinics, and other amen | ar Garage   Contemporary Design   Large Lot<br>after community of Brentwood. This 4-<br>open-concept layout that blends style with<br>ted ceilings, a cozy fireplace, and large<br>e is the gourmet kitchen, featuring a<br>ly meals and entertaining. The adjacent<br>ringing in plenty of light throughout the<br>ith built-in shelving for optimal storage.<br>and a separate stand-up shower, offering a<br>nvenience for family or guests. Heading<br>wall and a second cozy fireplace. This space<br>rtaining. Two additional good-sized bedrooms<br>n for added convenience. Outside, the home<br>les secure parking and additional storage.<br>ity of Calgary, Foothills Hospital, Market Mall,<br>ities within walking distance, this home<br>levard makes commuting a breeze. This is a |  |  |  |