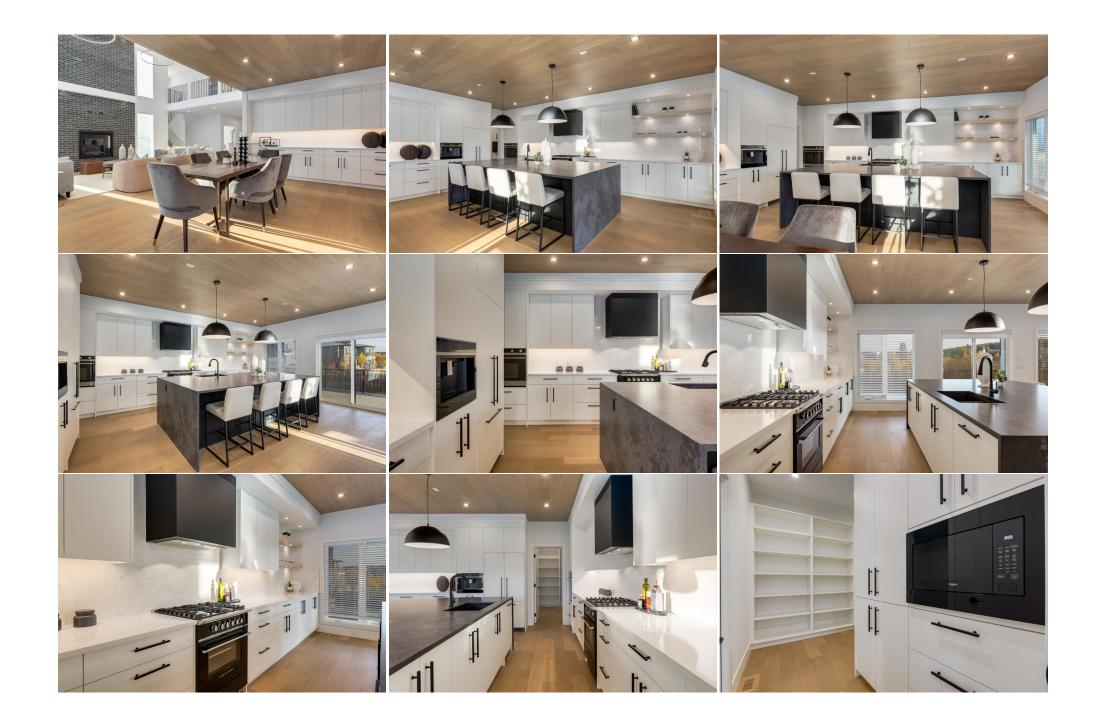

| 5pc Bathroom<br>Exercise Room              | Second<br>Lower                                                                                                                                                                                                                                                                                                                                                                                                                                                                                                                                                                                                                                                                                                                                                                                                                                                                                                                                                                                                                                                                                                                                                                                                                                                                                                                                                                                                                                                                                                                                                                                                                                                                                                                                                                                                                                                                                                                                                                                                                                                                                                                                                    | 13`8" x 5`4"<br>14`0" x 13`7"<br>7`10" x 13`0" | Game Room<br>Bedroom | Lower<br>Lower | 30`5" x 25`3"<br>14`6" x 13`8" |  |  |  |  |
|--------------------------------------------|--------------------------------------------------------------------------------------------------------------------------------------------------------------------------------------------------------------------------------------------------------------------------------------------------------------------------------------------------------------------------------------------------------------------------------------------------------------------------------------------------------------------------------------------------------------------------------------------------------------------------------------------------------------------------------------------------------------------------------------------------------------------------------------------------------------------------------------------------------------------------------------------------------------------------------------------------------------------------------------------------------------------------------------------------------------------------------------------------------------------------------------------------------------------------------------------------------------------------------------------------------------------------------------------------------------------------------------------------------------------------------------------------------------------------------------------------------------------------------------------------------------------------------------------------------------------------------------------------------------------------------------------------------------------------------------------------------------------------------------------------------------------------------------------------------------------------------------------------------------------------------------------------------------------------------------------------------------------------------------------------------------------------------------------------------------------------------------------------------------------------------------------------------------------|------------------------------------------------|----------------------|----------------|--------------------------------|--|--|--|--|
| 3pc Bathroom                               | Lower                                                                                                                                                                                                                                                                                                                                                                                                                                                                                                                                                                                                                                                                                                                                                                                                                                                                                                                                                                                                                                                                                                                                                                                                                                                                                                                                                                                                                                                                                                                                                                                                                                                                                                                                                                                                                                                                                                                                                                                                                                                                                                                                                              | 7`10" x 7`8"                                   | Legal/Tax/Financial  |                |                                |  |  |  |  |
| Title:<br><b>Fee Simple</b><br>Legal Desc: | 2011507                                                                                                                                                                                                                                                                                                                                                                                                                                                                                                                                                                                                                                                                                                                                                                                                                                                                                                                                                                                                                                                                                                                                                                                                                                                                                                                                                                                                                                                                                                                                                                                                                                                                                                                                                                                                                                                                                                                                                                                                                                                                                                                                                            | Zoning:<br><b>R-G</b>                          | Remarks              |                |                                |  |  |  |  |
| Pub Rmks:                                  | Nestled in the highly sought-after Timberline Estates, this exceptional TRUMAN home offers an unrivalled combination of luxury, location, and livability. Ideally<br>located just minutes from the Aspen Landing Shopping Centre, Calgary Transit, the LRT, world-class schools, parks, and scenic pathways, this home also provides<br>easy access to the majestic mountains. The location truly can't be beat! Upon entering, you're welcomed into a bright, open layout that is both functional and<br>inviting. The Chef's Kitchen is a masterpiece, featuring full-height custom cabinetry, a gas range, wall oven, and panelled fridge. The expansive island with quartz<br>countertops provides both a practical workspace and a striking focal point, while under-cabinet lighting adds a touch of elegance. This space seamlessly flows into<br>the Living Room, where floor-to-ceiling windows and an open-to-above ceiling create an airy, light-filled atmosphere. A stunning fireplace detailing adds a sense of<br>grandeur, perfect for cozy family nights or entertaining guests. The large Dining area offers ample space for hosting gatherings and provides serene views of the<br>ravine. Off the Dining Room, step out onto a spacious partially covered Deck complete with an outdoor fireplace, creating the perfect setting for al fresco dining or<br>relaxing while overlooking the ravine—an ideal backdrop for enjoying quiet evenings or entertaining friends and family. The main floor also features a quiet Den, a<br>walk-through Pantry with additional built-ins for organization, a 2-piece Bathroom, and a Mudroom with bench seating, providing excellent storage and access to<br>the Triple Garage. An Elevator provides convenient access to all levels. Upstairs, the Owner's retreat is a true sanctuary, with tray ceilings, a luxurious 5-piece<br>Ensuite complete with a freestanding soaker tub, a tiled shower with bench, dual vanities with a make-up desk, and a separate water closet. The walk-in closet is<br>perfectly designed with his and here wardrobe spaces, leading through to the upper floor Laun |                                                |                      |                |                                |  |  |  |  |