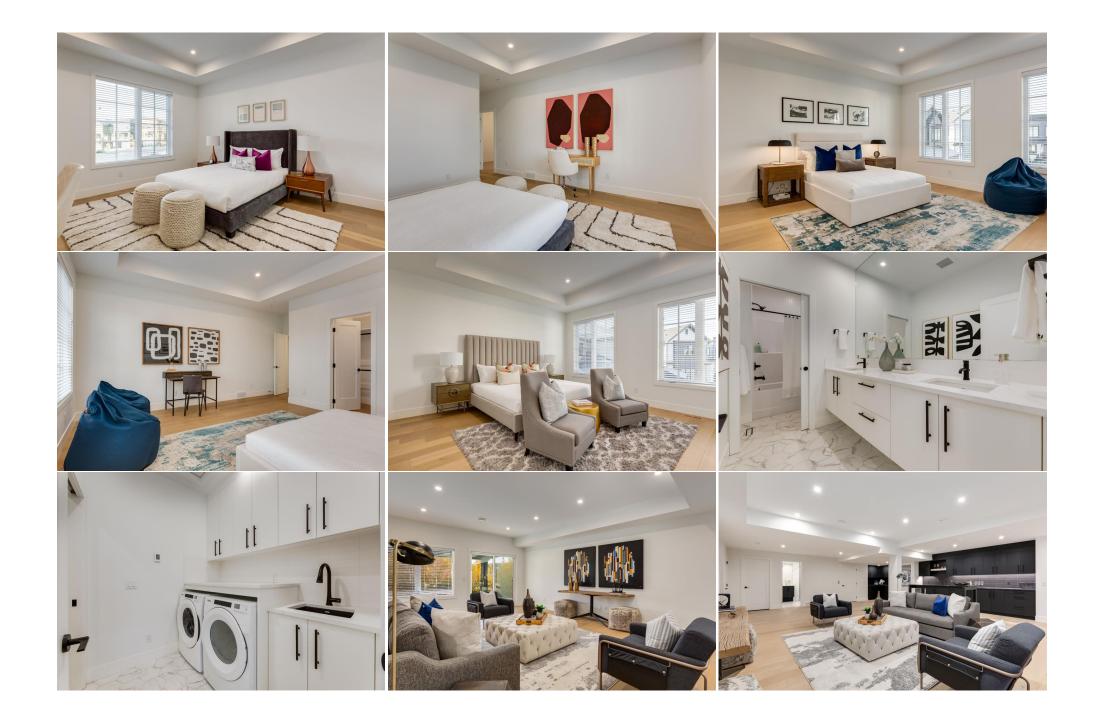

| 5pc Bathroom<br>Exercise Room              | Second<br>Lower                                                                                                                                                                                                                                                                                                                                                                                                                                                                                                                                                                                                                                                                                                                                                                                                                                                                                                                                                                                                                                                                                                                                                                                                                                                                                                                                                                                                                                                                                                                                                                                                                                                                                                                                                                                                                                                                                                                                                                                                                                                                                                                                                    | 13`8" x 5`4"<br>14`0" x 13`7"<br>7`10" x 13`0" | Game Room<br>Bedroom | Lower<br>Lower | 30`5" x 25`3"<br>14`6" x 13`8" |  |  |  |  |
|--------------------------------------------|--------------------------------------------------------------------------------------------------------------------------------------------------------------------------------------------------------------------------------------------------------------------------------------------------------------------------------------------------------------------------------------------------------------------------------------------------------------------------------------------------------------------------------------------------------------------------------------------------------------------------------------------------------------------------------------------------------------------------------------------------------------------------------------------------------------------------------------------------------------------------------------------------------------------------------------------------------------------------------------------------------------------------------------------------------------------------------------------------------------------------------------------------------------------------------------------------------------------------------------------------------------------------------------------------------------------------------------------------------------------------------------------------------------------------------------------------------------------------------------------------------------------------------------------------------------------------------------------------------------------------------------------------------------------------------------------------------------------------------------------------------------------------------------------------------------------------------------------------------------------------------------------------------------------------------------------------------------------------------------------------------------------------------------------------------------------------------------------------------------------------------------------------------------------|------------------------------------------------|----------------------|----------------|--------------------------------|--|--|--|--|
| 3pc Bathroom                               | Lower                                                                                                                                                                                                                                                                                                                                                                                                                                                                                                                                                                                                                                                                                                                                                                                                                                                                                                                                                                                                                                                                                                                                                                                                                                                                                                                                                                                                                                                                                                                                                                                                                                                                                                                                                                                                                                                                                                                                                                                                                                                                                                                                                              | 7`10" x 7`8"                                   | Legal/Tax/Financial  |                |                                |  |  |  |  |
| Title:<br><b>Fee Simple</b><br>Legal Desc: | 2011507                                                                                                                                                                                                                                                                                                                                                                                                                                                                                                                                                                                                                                                                                                                                                                                                                                                                                                                                                                                                                                                                                                                                                                                                                                                                                                                                                                                                                                                                                                                                                                                                                                                                                                                                                                                                                                                                                                                                                                                                                                                                                                                                                            | Zoning:<br><b>R-G</b>                          | Remarks              |                |                                |  |  |  |  |
| Pub Rmks:                                  | Nestled in the highly sought-after Timberline Estates, this exceptional TRUMAN home offers an unrivalled combination of luxury, location, and livability. Ideally<br>located just minutes from the Aspen Landing Shopping Centre, Calgary Transit, the LRT, world-class schools, parks, and scenic pathways, this home also provides<br>easy access to the majestic mountains. The location truly can't be beat! Upon entering, you're welcomed into a bright, open layout that is both functional and<br>inviting. The Chef's Kitchen is a masterpiece, featuring full-height custom cabinetry, a gas range, wall oven, and panelled fridge. The expansive island with quartz<br>countertops provides both a practical workspace and a striking focal point, while under-cabinet lighting adds a touch of elegance. This space seamlessly flows into<br>the Living Room, where floor-to-ceiling windows and an open-to-above ceiling create an airy, light-filled atmosphere. A stunning fireplace detailing adds a sense of<br>grandeur, perfect for cozy family nights or entertaining guests. The large Dining area offers ample space for hosting gatherings and provides serene views of the<br>ravine. Off the Dining Room, step out onto a spacious partially covered Deck complete with an outdoor fireplace, creating the perfect setting for al fresco dining or<br>relaxing while overlooking the ravine—an ideal backdrop for enjoying quiet evenings or entertaining friends and family. The main floor also features a quiet Den, a<br>walk-through Pantry with additional built-ins for organization, a 2-piece Bathroom, and a Mudroom with bench seating, providing excellent storage and access to<br>the Triple Garage. An Elevator provides convenient access to all levels. Upstairs, the Owner's retreat is a true sanctuary, with tray ceilings, a luxurious 5-piece<br>Ensuite complete with a freestanding soaker tub, a tiled shower with bench, dual vanities with a make-up desk, and a separate water closet. The walk-in closet is<br>perfectly designed with his and here wardrobe spaces, leading through to the upper floor Laun |                                                |                      |                |                                |  |  |  |  |