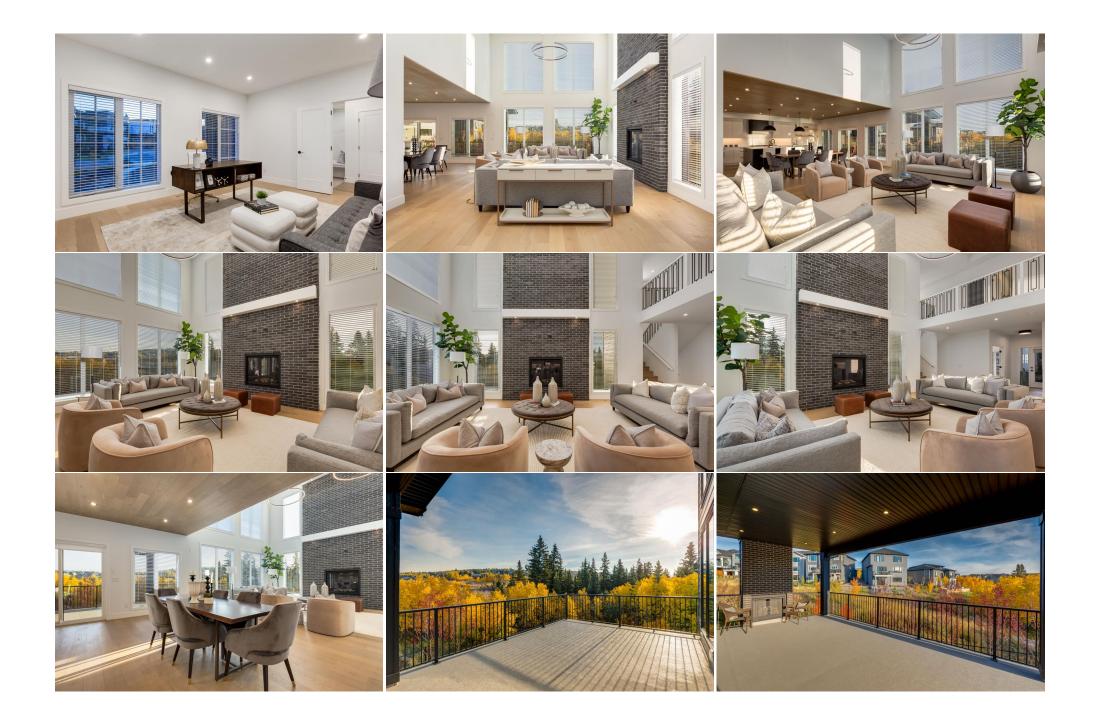

| 5pc Bathroom<br>Exercise Room              | Second<br>Lower                                                                                                                                                                                                                                                                                                                                                                                                                                                                                                                                                                                                                                                                                                                                                                                                                                                                                                                                                                                                                                                                                                                                                                                                                                                                                                                                                                                                                                                                                                                                                                                                                                                                                                                                                                                                                                                                                                                                                                                                                                                                                                                                                    | 13`8" x 5`4"<br>14`0" x 13`7"<br>7`10" x 13`0" | Game Room<br>Bedroom | Lower<br>Lower | 30`5" x 25`3"<br>14`6" x 13`8" |  |  |  |  |
|--------------------------------------------|--------------------------------------------------------------------------------------------------------------------------------------------------------------------------------------------------------------------------------------------------------------------------------------------------------------------------------------------------------------------------------------------------------------------------------------------------------------------------------------------------------------------------------------------------------------------------------------------------------------------------------------------------------------------------------------------------------------------------------------------------------------------------------------------------------------------------------------------------------------------------------------------------------------------------------------------------------------------------------------------------------------------------------------------------------------------------------------------------------------------------------------------------------------------------------------------------------------------------------------------------------------------------------------------------------------------------------------------------------------------------------------------------------------------------------------------------------------------------------------------------------------------------------------------------------------------------------------------------------------------------------------------------------------------------------------------------------------------------------------------------------------------------------------------------------------------------------------------------------------------------------------------------------------------------------------------------------------------------------------------------------------------------------------------------------------------------------------------------------------------------------------------------------------------|------------------------------------------------|----------------------|----------------|--------------------------------|--|--|--|--|
| 3pc Bathroom                               | Lower                                                                                                                                                                                                                                                                                                                                                                                                                                                                                                                                                                                                                                                                                                                                                                                                                                                                                                                                                                                                                                                                                                                                                                                                                                                                                                                                                                                                                                                                                                                                                                                                                                                                                                                                                                                                                                                                                                                                                                                                                                                                                                                                                              | 7`10" x 7`8"                                   | Legal/Tax/Financial  |                |                                |  |  |  |  |
| Title:<br><b>Fee Simple</b><br>Legal Desc: | 2011507                                                                                                                                                                                                                                                                                                                                                                                                                                                                                                                                                                                                                                                                                                                                                                                                                                                                                                                                                                                                                                                                                                                                                                                                                                                                                                                                                                                                                                                                                                                                                                                                                                                                                                                                                                                                                                                                                                                                                                                                                                                                                                                                                            | Zoning:<br><b>R-G</b>                          | Remarks              |                |                                |  |  |  |  |
| Pub Rmks:                                  | Nestled in the highly sought-after Timberline Estates, this exceptional TRUMAN home offers an unrivalled combination of luxury, location, and livability. Ideally<br>located just minutes from the Aspen Landing Shopping Centre, Calgary Transit, the LRT, world-class schools, parks, and scenic pathways, this home also provides<br>easy access to the majestic mountains. The location truly can't be beat! Upon entering, you're welcomed into a bright, open layout that is both functional and<br>inviting. The Chef's Kitchen is a masterpiece, featuring full-height custom cabinetry, a gas range, wall oven, and panelled fridge. The expansive island with quartz<br>countertops provides both a practical workspace and a striking focal point, while under-cabinet lighting adds a touch of elegance. This space seamlessly flows into<br>the Living Room, where floor-to-ceiling windows and an open-to-above ceiling create an airy, light-filled atmosphere. A stunning fireplace detailing adds a sense of<br>grandeur, perfect for cozy family nights or entertaining guests. The large Dining area offers ample space for hosting gatherings and provides serene views of the<br>ravine. Off the Dining Room, step out onto a spacious partially covered Deck complete with an outdoor fireplace, creating the perfect setting for al fresco dining or<br>relaxing while overlooking the ravine—an ideal backdrop for enjoying quiet evenings or entertaining friends and family. The main floor also features a quiet Den, a<br>walk-through Pantry with additional built-ins for organization, a 2-piece Bathroom, and a Mudroom with bench seating, providing excellent storage and access to<br>the Triple Garage. An Elevator provides convenient access to all levels. Upstairs, the Owner's retreat is a true sanctuary, with tray ceilings, a luxurious 5-piece<br>Ensuite complete with a freestanding soaker tub, a tiled shower with bench, dual vanities with a make-up desk, and a separate water closet. The walk-in closet is<br>perfectly designed with his and here wardrobe spaces, leading through to the upper floor Laun |                                                |                      |                |                                |  |  |  |  |