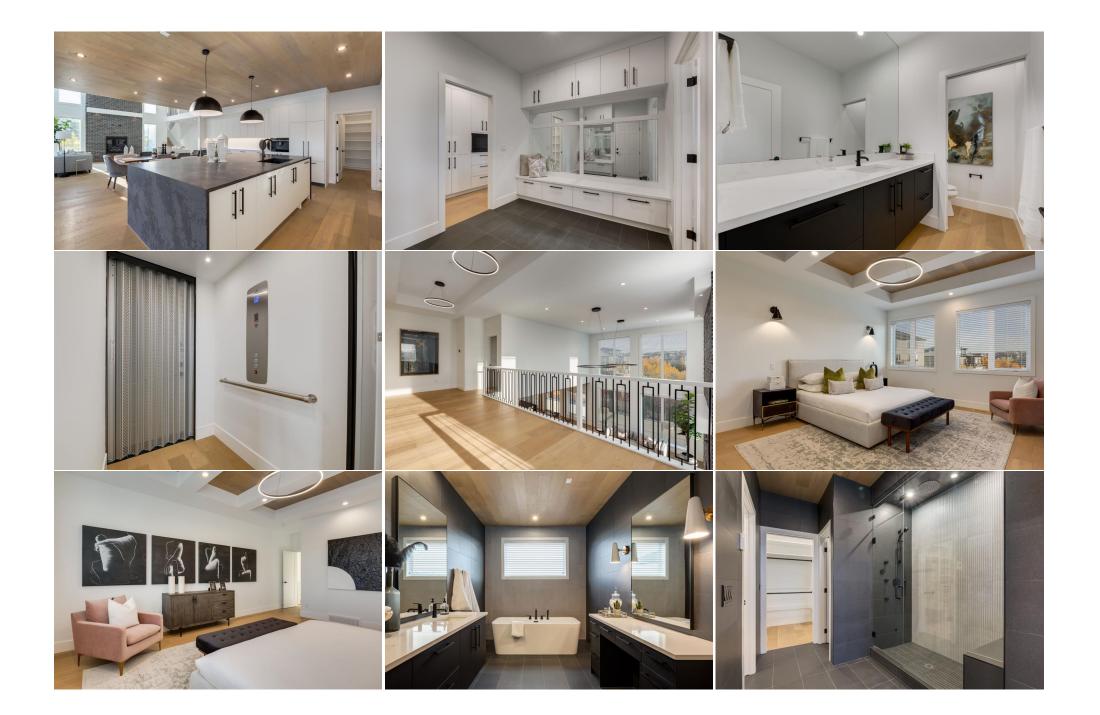

| 5pc Bathroom<br>Exercise Room              | Second<br>Lower                                                                                                                                                                                                                                                                                                                                                                                                                                                                                                                                                                                                                                                                                                                                                                                                                                                                                                                                                                                                                                                                                                                                                                                                                                                                                                                                                                                                                                                                                                                                                                                                                                                                                                                                                                                                                                                                                                                                                                                                                                                                                                                                                    | 13`8" x 5`4"<br>14`0" x 13`7"<br>7`10" x 13`0" | Game Room<br>Bedroom | Lower<br>Lower | 30`5" x 25`3"<br>14`6" x 13`8" |  |  |  |  |
|--------------------------------------------|--------------------------------------------------------------------------------------------------------------------------------------------------------------------------------------------------------------------------------------------------------------------------------------------------------------------------------------------------------------------------------------------------------------------------------------------------------------------------------------------------------------------------------------------------------------------------------------------------------------------------------------------------------------------------------------------------------------------------------------------------------------------------------------------------------------------------------------------------------------------------------------------------------------------------------------------------------------------------------------------------------------------------------------------------------------------------------------------------------------------------------------------------------------------------------------------------------------------------------------------------------------------------------------------------------------------------------------------------------------------------------------------------------------------------------------------------------------------------------------------------------------------------------------------------------------------------------------------------------------------------------------------------------------------------------------------------------------------------------------------------------------------------------------------------------------------------------------------------------------------------------------------------------------------------------------------------------------------------------------------------------------------------------------------------------------------------------------------------------------------------------------------------------------------|------------------------------------------------|----------------------|----------------|--------------------------------|--|--|--|--|
| 3pc Bathroom                               | Lower                                                                                                                                                                                                                                                                                                                                                                                                                                                                                                                                                                                                                                                                                                                                                                                                                                                                                                                                                                                                                                                                                                                                                                                                                                                                                                                                                                                                                                                                                                                                                                                                                                                                                                                                                                                                                                                                                                                                                                                                                                                                                                                                                              | 7`10" x 7`8"                                   | Legal/Tax/Financial  |                |                                |  |  |  |  |
| Title:<br><b>Fee Simple</b><br>Legal Desc: | 2011507                                                                                                                                                                                                                                                                                                                                                                                                                                                                                                                                                                                                                                                                                                                                                                                                                                                                                                                                                                                                                                                                                                                                                                                                                                                                                                                                                                                                                                                                                                                                                                                                                                                                                                                                                                                                                                                                                                                                                                                                                                                                                                                                                            | Zoning:<br><b>R-G</b>                          | Remarks              |                |                                |  |  |  |  |
| Pub Rmks:                                  | Nestled in the highly sought-after Timberline Estates, this exceptional TRUMAN home offers an unrivalled combination of luxury, location, and livability. Ideally<br>located just minutes from the Aspen Landing Shopping Centre, Calgary Transit, the LRT, world-class schools, parks, and scenic pathways, this home also provides<br>easy access to the majestic mountains. The location truly can't be beat! Upon entering, you're welcomed into a bright, open layout that is both functional and<br>inviting. The Chef's Kitchen is a masterpiece, featuring full-height custom cabinetry, a gas range, wall oven, and panelled fridge. The expansive island with quartz<br>countertops provides both a practical workspace and a striking focal point, while under-cabinet lighting adds a touch of elegance. This space seamlessly flows into<br>the Living Room, where floor-to-ceiling windows and an open-to-above ceiling create an airy, light-filled atmosphere. A stunning fireplace detailing adds a sense of<br>grandeur, perfect for cozy family nights or entertaining guests. The large Dining area offers ample space for hosting gatherings and provides serene views of the<br>ravine. Off the Dining Room, step out onto a spacious partially covered Deck complete with an outdoor fireplace, creating the perfect setting for al fresco dining or<br>relaxing while overlooking the ravine—an ideal backdrop for enjoying quiet evenings or entertaining friends and family. The main floor also features a quiet Den, a<br>walk-through Pantry with additional built-ins for organization, a 2-piece Bathroom, and a Mudroom with bench seating, providing excellent storage and access to<br>the Triple Garage. An Elevator provides convenient access to all levels. Upstairs, the Owner's retreat is a true sanctuary, with tray ceilings, a luxurious 5-piece<br>Ensuite complete with a freestanding soaker tub, a tiled shower with bench, dual vanities with a make-up desk, and a separate water closet. The walk-in closet is<br>perfectly designed with his and here wardrobe spaces, leading through to the upper floor Laun |                                                |                      |                |                                |  |  |  |  |