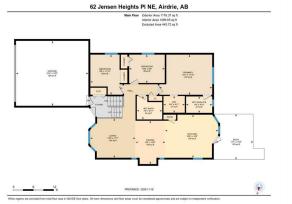

Utilities and Features

| Roof:<br>Heating:       | Asphalt Shingle<br>Forced Air,Natural Gas |                                                                                                                                                          | Construction:<br>Vinyl Siding,Wood Frame |                                                                            |                |  |  |  |  |  |
|-------------------------|-------------------------------------------|----------------------------------------------------------------------------------------------------------------------------------------------------------|------------------------------------------|----------------------------------------------------------------------------|----------------|--|--|--|--|--|
| Sewer:                  |                                           |                                                                                                                                                          | Flooring:                                | Flooring:<br><b>Carpet,Laminate,Linoleum</b><br>Water Source:<br>Fnd/Bsmt: |                |  |  |  |  |  |
| Ext Feat:               | Balcony                                   |                                                                                                                                                          | Carpet,Laminate,Linoleum                 |                                                                            |                |  |  |  |  |  |
|                         |                                           |                                                                                                                                                          | Water Source:                            |                                                                            |                |  |  |  |  |  |
|                         |                                           |                                                                                                                                                          | Fnd/Bsmt:                                |                                                                            |                |  |  |  |  |  |
|                         |                                           |                                                                                                                                                          | Poured Concrete                          | Poured Concrete                                                            |                |  |  |  |  |  |
| Kitchen Appl:           | Dishwasher,Dryer,E                        | Dishwasher,Dryer,Electric Stove,Garage Control(s),Refrigerator,Washer,Window Coverings<br>High Ceilings,No Smoking Home,Vaulted Ceiling(s),Vinyl Windows |                                          |                                                                            |                |  |  |  |  |  |
| Int Feat:<br>Utilities: | High Ceilings,No Sm                       |                                                                                                                                                          |                                          |                                                                            |                |  |  |  |  |  |
|                         |                                           |                                                                                                                                                          | Room Information                         |                                                                            |                |  |  |  |  |  |
| Room                    | Level                                     | <u>Dimensions</u>                                                                                                                                        | Room                                     | Level                                                                      | Dimensions     |  |  |  |  |  |
| Living Room             | Main                                      | 13`5" x 11`7"                                                                                                                                            | Kitchen                                  | Main                                                                       | 15`8" x 12`8"  |  |  |  |  |  |
| Dining Room             | Main                                      | 12`9" x 8`9"                                                                                                                                             | Bedroom - Primary                        | Main                                                                       | 15`7" x 11`10" |  |  |  |  |  |
| 4pc Ensuite ba          | ath Main                                  |                                                                                                                                                          | Bedroom                                  | Main                                                                       | 11`10" x 9`6"  |  |  |  |  |  |
| Bedroom                 | Main                                      | 10`6" x 8`5"                                                                                                                                             | 4pc Bathroom                             | Main                                                                       |                |  |  |  |  |  |
| Game Room               | Basement                                  | 35`5" x 14`6"                                                                                                                                            | Bedroom                                  | Basement                                                                   | 12`10" x 10`8" |  |  |  |  |  |
| Bedroom                 | Basement                                  | 14`4" x 9`1"                                                                                                                                             | 3pc Bathroom                             | Basement                                                                   |                |  |  |  |  |  |
| Storage                 | Basement                                  |                                                                                                                                                          | Furnace/Utility Room                     | Basement                                                                   | 16`9" x 6`3"   |  |  |  |  |  |