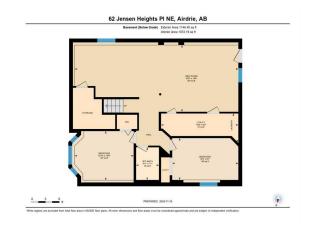

Utilities and Features

| Roof:<br>Heating:       | Asphalt Shingle<br>Forced Air,Natural Gas |                                                                                                                                                          | Construction:<br>Vinyl Siding,Wood Frame |                                                                            |                |  |  |  |  |  |
|-------------------------|-------------------------------------------|----------------------------------------------------------------------------------------------------------------------------------------------------------|------------------------------------------|----------------------------------------------------------------------------|----------------|--|--|--|--|--|
| Sewer:                  |                                           |                                                                                                                                                          | Flooring:                                | Flooring:<br><b>Carpet,Laminate,Linoleum</b><br>Water Source:<br>Fnd/Bsmt: |                |  |  |  |  |  |
| Ext Feat:               | Balcony                                   |                                                                                                                                                          | Carpet,Laminate,Linoleum                 |                                                                            |                |  |  |  |  |  |
|                         |                                           |                                                                                                                                                          | Water Source:                            |                                                                            |                |  |  |  |  |  |
|                         |                                           |                                                                                                                                                          | Fnd/Bsmt:                                |                                                                            |                |  |  |  |  |  |
|                         |                                           |                                                                                                                                                          | Poured Concrete                          | Poured Concrete                                                            |                |  |  |  |  |  |
| Kitchen Appl:           | Dishwasher,Dryer,E                        | Dishwasher,Dryer,Electric Stove,Garage Control(s),Refrigerator,Washer,Window Coverings<br>High Ceilings,No Smoking Home,Vaulted Ceiling(s),Vinyl Windows |                                          |                                                                            |                |  |  |  |  |  |
| Int Feat:<br>Utilities: | High Ceilings,No Sm                       |                                                                                                                                                          |                                          |                                                                            |                |  |  |  |  |  |
|                         |                                           |                                                                                                                                                          | Room Information                         |                                                                            |                |  |  |  |  |  |
| Room                    | Level                                     | <u>Dimensions</u>                                                                                                                                        | Room                                     | Level                                                                      | Dimensions     |  |  |  |  |  |
| Living Room             | Main                                      | 13`5" x 11`7"                                                                                                                                            | Kitchen                                  | Main                                                                       | 15`8" x 12`8"  |  |  |  |  |  |
| Dining Room             | Main                                      | 12`9" x 8`9"                                                                                                                                             | Bedroom - Primary                        | Main                                                                       | 15`7" x 11`10" |  |  |  |  |  |
| 4pc Ensuite ba          | ath Main                                  |                                                                                                                                                          | Bedroom                                  | Main                                                                       | 11`10" x 9`6"  |  |  |  |  |  |
| Bedroom                 | Main                                      | 10`6" x 8`5"                                                                                                                                             | 4pc Bathroom                             | Main                                                                       |                |  |  |  |  |  |
| Game Room               | Basement                                  | 35`5" x 14`6"                                                                                                                                            | Bedroom                                  | Basement                                                                   | 12`10" x 10`8" |  |  |  |  |  |
| Bedroom                 | Basement                                  | 14`4" x 9`1"                                                                                                                                             | 3pc Bathroom                             | Basement                                                                   |                |  |  |  |  |  |
| Storage                 | Basement                                  |                                                                                                                                                          | Furnace/Utility Room                     | Basement                                                                   | 16`9" x 6`3"   |  |  |  |  |  |