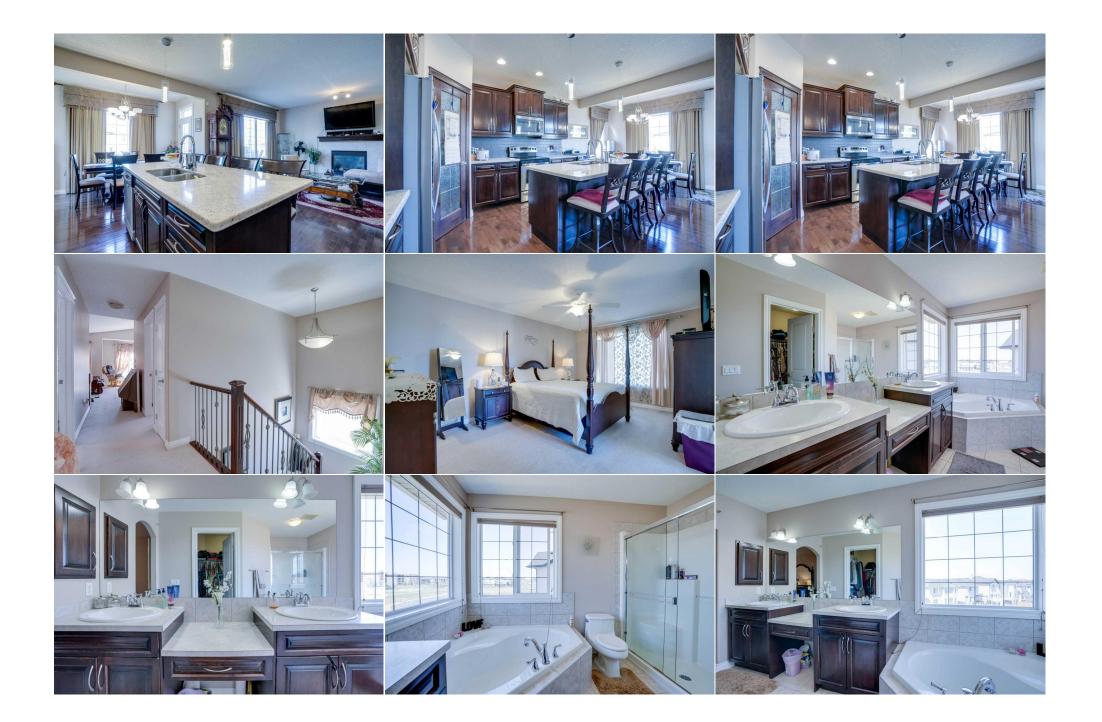

| Entrance<br>Bedroom<br>Furnace/Utility Room | Main<br>Basement<br>Basement                                                                                                                                                                                                                                                                                                                                                                                                                                                                                                                                                                                                                                                                                                                                                                                                             | 10`7" x 5`10"<br>9`8" x 8`10"<br>6`3" x 8`11" | Game Room<br>3pc Bathroom | Basement<br>Basement | 21`8" x 23`8"<br>7`9" x 6`9" |  |  |  |
|---------------------------------------------|------------------------------------------------------------------------------------------------------------------------------------------------------------------------------------------------------------------------------------------------------------------------------------------------------------------------------------------------------------------------------------------------------------------------------------------------------------------------------------------------------------------------------------------------------------------------------------------------------------------------------------------------------------------------------------------------------------------------------------------------------------------------------------------------------------------------------------------|-----------------------------------------------|---------------------------|----------------------|------------------------------|--|--|--|
| ·                                           |                                                                                                                                                                                                                                                                                                                                                                                                                                                                                                                                                                                                                                                                                                                                                                                                                                          |                                               | Legal/Tax/Financial       |                      |                              |  |  |  |
| Title:                                      |                                                                                                                                                                                                                                                                                                                                                                                                                                                                                                                                                                                                                                                                                                                                                                                                                                          | Zoning:                                       |                           |                      |                              |  |  |  |
| Fee Simple                                  |                                                                                                                                                                                                                                                                                                                                                                                                                                                                                                                                                                                                                                                                                                                                                                                                                                          | R-G                                           |                           |                      |                              |  |  |  |
| Legal Desc:                                 | 0513393                                                                                                                                                                                                                                                                                                                                                                                                                                                                                                                                                                                                                                                                                                                                                                                                                                  |                                               |                           |                      |                              |  |  |  |
|                                             |                                                                                                                                                                                                                                                                                                                                                                                                                                                                                                                                                                                                                                                                                                                                                                                                                                          |                                               | Remarks                   |                      |                              |  |  |  |
| Pub Rmks:                                   | The walkout basement includes Separate entrance 1 Bedroom with Full washroom a home theatre Bar Welcome to your new home located in the community of<br>Taradale! This is a beautiful Pie lot, backing to a pond. This 5-bedrooms, 3.5 bath will amaze you!! Once you walk into the home, you are welcomed with a huge<br>entrance that opens into a spacious living room and a kitchen with many upgrades like granite counters, large island and beautiful light fixtures. The main floor also<br>includes a large office/computer room which can also be transformed into an extra bedroom. There is a front double garage and the backyard includes fireplace,<br>gazebo, and a gas line to host family BBQs. On the upper level you will find 4 large bedrooms and 2 full baths and a large Bonus room. The Master Bedroom features |                                               |                           |                      |                              |  |  |  |
| Inclusions:<br>Property Listed By:          | a 5 pc ensuite. Don't n<br>N/A<br>RE/MAX House of Real                                                                                                                                                                                                                                                                                                                                                                                                                                                                                                                                                                                                                                                                                                                                                                                   | niss out on a chance to find your (<br>Estate | aream nome:               |                      |                              |  |  |  |