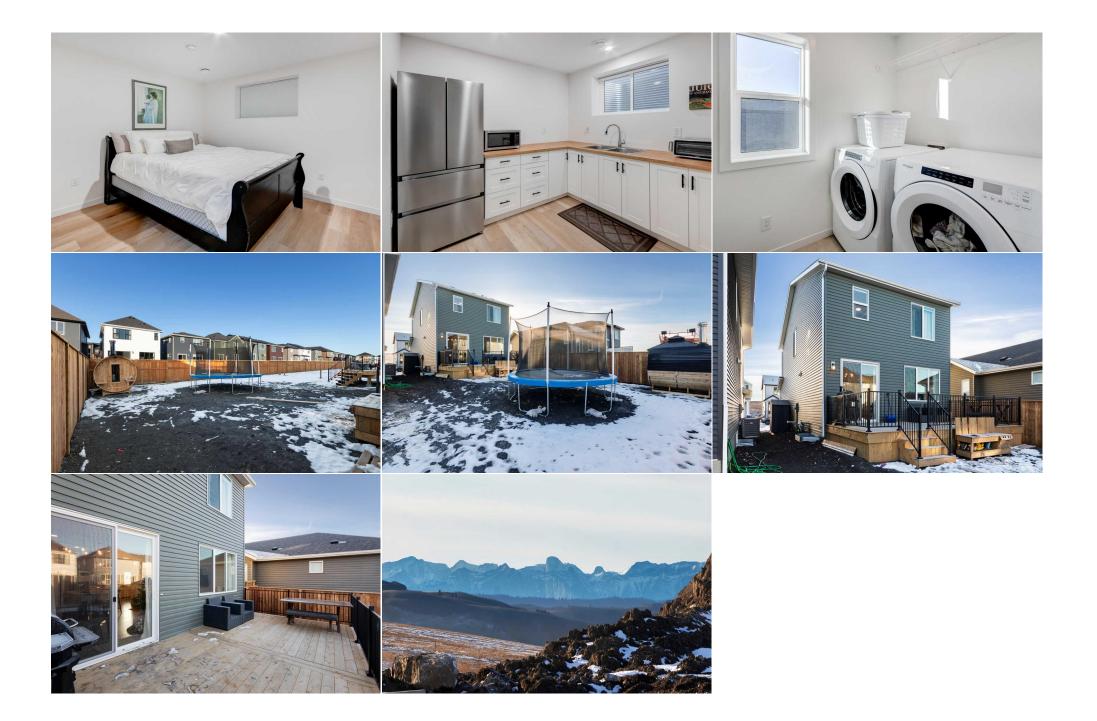

| Kitchen<br>Furnace/Utility Room | Suite<br>Suite                                                                                                                                                                                                                                                                                                                                                                                                                                                                                                                                                                                                                                                                                                                                                                                                                                                                                                                                                                                                                                                                                                                                                                                                                                                 | 8`11" x 8`0"<br>11`0" x 11`3" | Living Room         | Suite | 10`11" x 15`6" |
|---------------------------------|----------------------------------------------------------------------------------------------------------------------------------------------------------------------------------------------------------------------------------------------------------------------------------------------------------------------------------------------------------------------------------------------------------------------------------------------------------------------------------------------------------------------------------------------------------------------------------------------------------------------------------------------------------------------------------------------------------------------------------------------------------------------------------------------------------------------------------------------------------------------------------------------------------------------------------------------------------------------------------------------------------------------------------------------------------------------------------------------------------------------------------------------------------------------------------------------------------------------------------------------------------------|-------------------------------|---------------------|-------|----------------|
| runace/othry Room               | Jule                                                                                                                                                                                                                                                                                                                                                                                                                                                                                                                                                                                                                                                                                                                                                                                                                                                                                                                                                                                                                                                                                                                                                                                                                                                           | 11 0 × 11 5                   | Legal/Tax/Financial |       |                |
| Title:                          |                                                                                                                                                                                                                                                                                                                                                                                                                                                                                                                                                                                                                                                                                                                                                                                                                                                                                                                                                                                                                                                                                                                                                                                                                                                                | Zoning:                       |                     |       |                |
| Fee Simple<br>Legal Desc:       | 2310564                                                                                                                                                                                                                                                                                                                                                                                                                                                                                                                                                                                                                                                                                                                                                                                                                                                                                                                                                                                                                                                                                                                                                                                                                                                        | R-MX                          |                     |       |                |
| Legui Dese.                     | 2320304                                                                                                                                                                                                                                                                                                                                                                                                                                                                                                                                                                                                                                                                                                                                                                                                                                                                                                                                                                                                                                                                                                                                                                                                                                                        |                               | Remarks             |       |                |
| Pub Rmks:                       | Welcome to this stunning 2023-built Calbridge Home, located in the award-winning and highly sought-after community of Fireside. Thoughtfully crafted for modern<br>living, this home features 4 bedrooms, 3.5 bathrooms, and a versatile in-law suite, offering the perfect blend of comfort and functionality for families and guests<br>alike. The main level showcases an open-concept kitchen and living area, highlighted by upgraded granite countertops and plenty of space for cooking and<br>entertaining. Upstairs, you'll discover a spacious bonus room, a convenient laundry room, and three generously sized bedrooms. The primary suite is a luxurious<br>retreat, complete with dual vanities and a large walk-in closet, designed to cater to your every need. A double attached garage adds both style and practicality,<br>completing this remarkable home. Located in the heart of Cochrane, Fireside offers a family-friendly atmosphere with scenic walking trails, parks, schools, and<br>convenient local amenities. Just a short drive from Calgary and surrounded by stunning mountain views, Fireside combines small-town charm with modern<br>convenience, making it an ideal place to call home.<br>N/A<br>ROYAL LEPAGE SOLUTIONS |                               |                     |       |                |