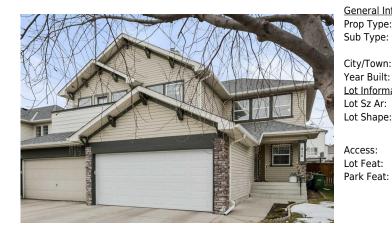

## 214 EVANSMEADE Point, Calgary T3P 1B8

| MLS®#:  | A2183481 | Area:   | Evanston | Listing<br>Date: | 12/13/24 | List Price: <b>\$624,900</b> |
|---------|----------|---------|----------|------------------|----------|------------------------------|
| Status: | Active   | County: | Calgary  | Change:          | None     | Association: Fort McMurray   |

| Title:<br><b>Fee Simple</b><br>Legal Desc:      | Zoning:<br>R-G<br>0214381<br>Remarks                                                                                                                                                                                                                                                                                                                                                                                                                                                                                                                                                                                                                                                                                                                                                                                                                                                                                                                                                                                                                                                                                                                                                                                                                                                                                                                                                                                                                                                                                                     |
|-------------------------------------------------|------------------------------------------------------------------------------------------------------------------------------------------------------------------------------------------------------------------------------------------------------------------------------------------------------------------------------------------------------------------------------------------------------------------------------------------------------------------------------------------------------------------------------------------------------------------------------------------------------------------------------------------------------------------------------------------------------------------------------------------------------------------------------------------------------------------------------------------------------------------------------------------------------------------------------------------------------------------------------------------------------------------------------------------------------------------------------------------------------------------------------------------------------------------------------------------------------------------------------------------------------------------------------------------------------------------------------------------------------------------------------------------------------------------------------------------------------------------------------------------------------------------------------------------|
| Pub Rmks:<br>Inclusions:<br>Property Listed By: | This impressive CLEAN 4-bedroom home has numerous updates & is very well maintained. With over 2294 sq ft of living space (including the finished basement), this home is a great example of exceptional value. The layout is designed for families and is built in one of Calgary's established areas! 24/7 Online Open House - Click the tour ICON to check it out! The main living area is very bright & open, with laminate & tile floors from the front entry into the kitchen/nook area and including the hallway/bathroom! The Kitchen features a dramatic central island with a sink and flush eating bar, a corner pantry, upgraded appliances, and lots of cabinets & countertop space. Upstairs features three restful bedrooms! The primary bedroom offers his/her closets and a full 4-piece ensuite. The lower level is finished with a big family room, a fourth bedroom, and a laundry room. Many upgraded details: electric fireplace with accent wall detail, white doors, trim & baseboards, elegant door headers, curved arches, 24' x 12' rear wood deck, roof shingles replaced in 2020, garage - door replaced in 2022 with Chamberlain 3/4 HP Ultra-Quiet Belt Drive Smart Garage Door Opener with Integrated Camera and LED Light & excellent fresh paint! Plus - A very convenient cul-de-sac location. Incredible design, value, and squeaky clean, too! An early 2025 possession date is available! Call your friendly REALTOR(R) to book a viewing! Basement: 2 pce sofa set + bed frame Jayman Realty Inc. |