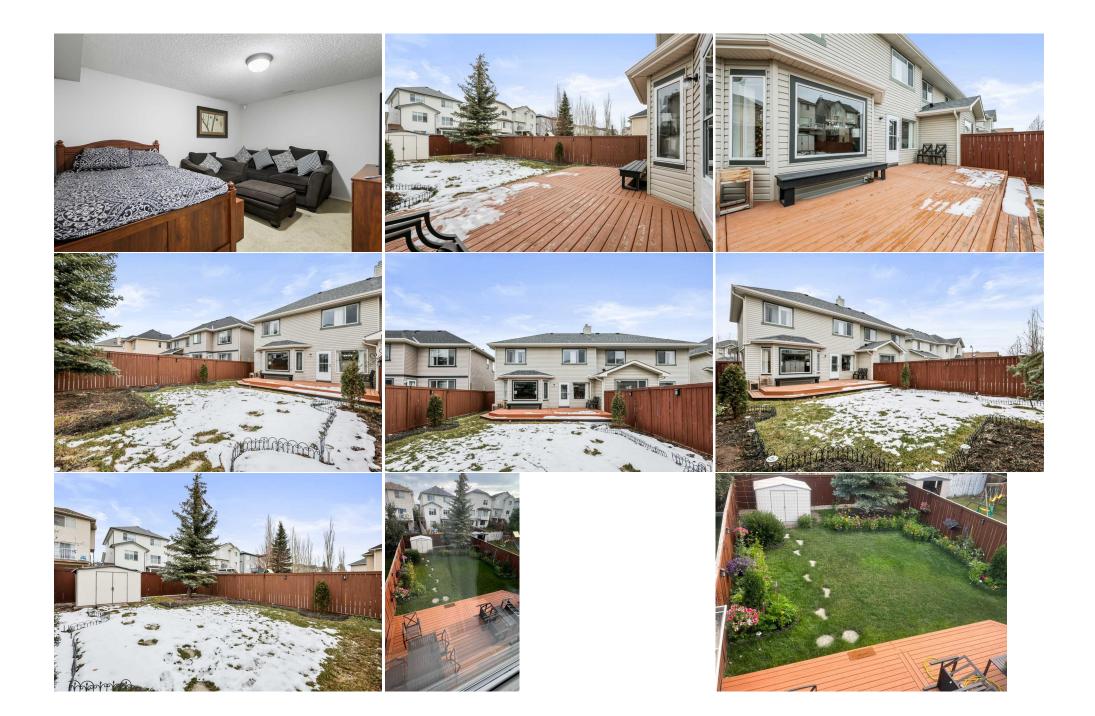

| Title:<br><b>Fee Simple</b><br>Legal Desc:      | Zoning:<br>R-G<br>0214381<br>Remarks                                                                                                                                                                                                                                                                                                                                                                                                                                                                                                                                                                                                                                                                                                                                                                                                                                                                                                                                                                                                                                                                                                                                                                                                                                                                                                                                                                                                                                                                                                     |
|-------------------------------------------------|------------------------------------------------------------------------------------------------------------------------------------------------------------------------------------------------------------------------------------------------------------------------------------------------------------------------------------------------------------------------------------------------------------------------------------------------------------------------------------------------------------------------------------------------------------------------------------------------------------------------------------------------------------------------------------------------------------------------------------------------------------------------------------------------------------------------------------------------------------------------------------------------------------------------------------------------------------------------------------------------------------------------------------------------------------------------------------------------------------------------------------------------------------------------------------------------------------------------------------------------------------------------------------------------------------------------------------------------------------------------------------------------------------------------------------------------------------------------------------------------------------------------------------------|
| Pub Rmks:<br>Inclusions:<br>Property Listed By: | This impressive CLEAN 4-bedroom home has numerous updates & is very well maintained. With over 2294 sq ft of living space (including the finished basement), this home is a great example of exceptional value. The layout is designed for families and is built in one of Calgary's established areas! 24/7 Online Open House - Click the tour ICON to check it out! The main living area is very bright & open, with laminate & tile floors from the front entry into the kitchen/nook area and including the hallway/bathroom! The Kitchen features a dramatic central island with a sink and flush eating bar, a corner pantry, upgraded appliances, and lots of cabinets & countertop space. Upstairs features three restful bedrooms! The primary bedroom offers his/her closets and a full 4-piece ensuite. The lower level is finished with a big family room, a fourth bedroom, and a laundry room. Many upgraded details: electric fireplace with accent wall detail, white doors, trim & baseboards, elegant door headers, curved arches, 24' x 12' rear wood deck, roof shingles replaced in 2020, garage - door replaced in 2022 with Chamberlain 3/4 HP Ultra-Quiet Belt Drive Smart Garage Door Opener with Integrated Camera and LED Light & excellent fresh paint! Plus - A very convenient cul-de-sac location. Incredible design, value, and squeaky clean, too! An early 2025 possession date is available! Call your friendly REALTOR(R) to book a viewing! Basement: 2 pce sofa set + bed frame Jayman Realty Inc. |