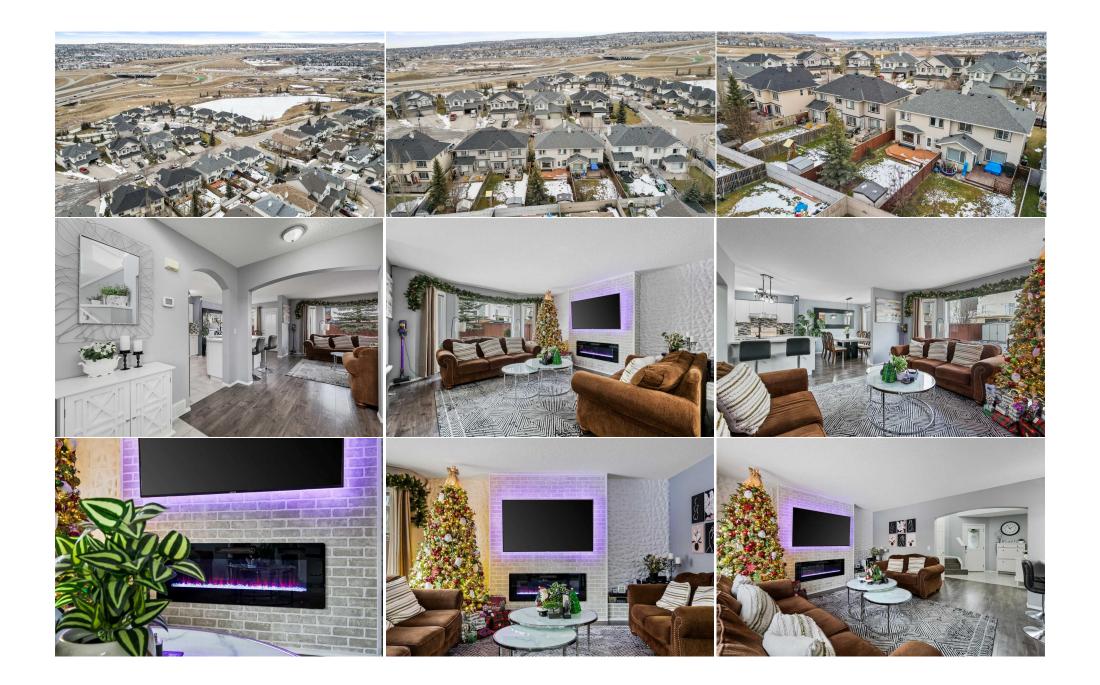

| Title:<br><b>Fee Simple</b><br>Legal Desc:      | Zoning:<br>R-G<br>0214381<br>Remarks                                                                                                                                                                                                                                                                                                                                                                                                                                                                                                                                                                                                                                                                                                                                                                                                                                                                                                                                                                                                                                                                                                                                                                                                                                                                                                                                                                                                                                                                                                     |
|-------------------------------------------------|------------------------------------------------------------------------------------------------------------------------------------------------------------------------------------------------------------------------------------------------------------------------------------------------------------------------------------------------------------------------------------------------------------------------------------------------------------------------------------------------------------------------------------------------------------------------------------------------------------------------------------------------------------------------------------------------------------------------------------------------------------------------------------------------------------------------------------------------------------------------------------------------------------------------------------------------------------------------------------------------------------------------------------------------------------------------------------------------------------------------------------------------------------------------------------------------------------------------------------------------------------------------------------------------------------------------------------------------------------------------------------------------------------------------------------------------------------------------------------------------------------------------------------------|
| Pub Rmks:<br>Inclusions:<br>Property Listed By: | This impressive CLEAN 4-bedroom home has numerous updates & is very well maintained. With over 2294 sq ft of living space (including the finished basement), this home is a great example of exceptional value. The layout is designed for families and is built in one of Calgary's established areas! 24/7 Online Open House - Click the tour ICON to check it out! The main living area is very bright & open, with laminate & tile floors from the front entry into the kitchen/nook area and including the hallway/bathroom! The Kitchen features a dramatic central island with a sink and flush eating bar, a corner pantry, upgraded appliances, and lots of cabinets & countertop space. Upstairs features three restful bedrooms! The primary bedroom offers his/her closets and a full 4-piece ensuite. The lower level is finished with a big family room, a fourth bedroom, and a laundry room. Many upgraded details: electric fireplace with accent wall detail, white doors, trim & baseboards, elegant door headers, curved arches, 24' x 12' rear wood deck, roof shingles replaced in 2020, garage - door replaced in 2022 with Chamberlain 3/4 HP Ultra-Quiet Belt Drive Smart Garage Door Opener with Integrated Camera and LED Light & excellent fresh paint! Plus - A very convenient cul-de-sac location. Incredible design, value, and squeaky clean, too! An early 2025 possession date is available! Call your friendly REALTOR(R) to book a viewing! Basement: 2 pce sofa set + bed frame Jayman Realty Inc. |