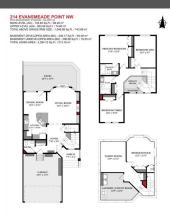

| ential<br>Detached (Half    |           | 40                                  |                                                                           |
|-----------------------------|-----------|-------------------------------------|---------------------------------------------------------------------------|
| •                           |           |                                     |                                                                           |
|                             |           | <u>Layout</u>                       |                                                                           |
| ex) <u>Finished Floor A</u> | irea      | Beds:                               | 4 (4 )                                                                    |
| ry Abv Sqft:                | 1,548     | Baths:                              | 2.5 (2 1)                                                                 |
| Low Sqft:                   |           | Style:                              | 2 Storey,Side by Side                                                     |
| Ttl Sqft:                   | 1,548     |                                     |                                                                           |
| . sqft                      |           | Parking                             |                                                                           |
|                             |           |                                     | 4                                                                         |
|                             |           | Garage Sz:                          | 2                                                                         |
|                             | Low Sqft: | Low Sqft:<br>Ttl Sqft: <b>1,548</b> | Low Sqft: Style:<br>Ttl Sqft: <b>1,548</b><br>L sqft Parking<br>Ttl Park: |

Cul-De-Sac,Front Yard,Landscaped,Level,Street Lighting,Rectangular Lot Double Garage Attached

Utilities and Features

| Roof:<br>Heating:<br>Sewer:<br>Ext Feat:                               | Asphalt Shingle<br>Standard,Forced Air,Natural Gas<br>Lighting,Private Yard |                 | Construction:<br>Stone,Vinyl Siding,Wood Frame<br>Flooring:<br>Carpet,Ceramic Tile,Laminate<br>Water Source:<br>Fnd/Bsmt:<br>Poured Concrete |          |                   |  |
|------------------------------------------------------------------------|-----------------------------------------------------------------------------|-----------------|----------------------------------------------------------------------------------------------------------------------------------------------|----------|-------------------|--|
| Kitchen Appl:                                                          |                                                                             |                 | lood,Refrigerator,Washer/Dryer,Window Coverings                                                                                              |          |                   |  |
| Int Feat: Closet Organizers,Laminate Counters,Open Floor<br>Utilities: |                                                                             |                 | try,Storage,Vinyl Windows                                                                                                                    |          |                   |  |
|                                                                        |                                                                             |                 | Room Information                                                                                                                             |          |                   |  |
| Room                                                                   | Level                                                                       | Dimensions      | Room                                                                                                                                         | Level    | <u>Dimensions</u> |  |
| Bedroom                                                                | Upper                                                                       | 14`3" x 9`7"    | Bedroom                                                                                                                                      | Upper    | 10`6" x 9`10"     |  |
| Dining Room                                                            | Main                                                                        | 10`1" x 9`11"   | Family Room                                                                                                                                  | Main     | 16`2" x 12`11"    |  |
| Kitchen                                                                | Main                                                                        | 11`11" x 10`10" | Bedroom - Primary                                                                                                                            | Upper    | 12`8" x 12`4"     |  |
| 2pc Bathroom                                                           | Main                                                                        |                 | 4pc Bathroom                                                                                                                                 | Upper    |                   |  |
| 4pc Ensuite ba                                                         | th Upper                                                                    |                 | Family Room                                                                                                                                  | Basement | 13`9" x 11`3"     |  |
| Bedroom                                                                | Main                                                                        | 12`5" x 13`3"   | Laundry                                                                                                                                      | Basement | 14`9" x 12`2"     |  |
|                                                                        |                                                                             |                 | Legal/Tax/Financial                                                                                                                          |          |                   |  |