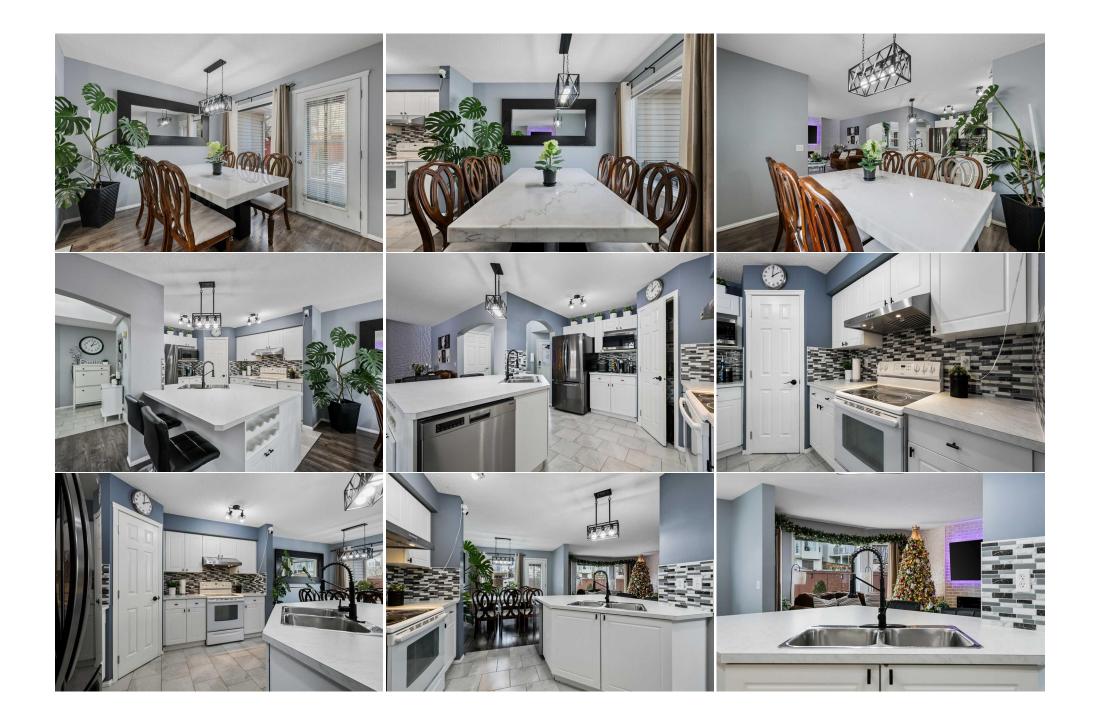

| Title:<br><b>Fee Simple</b><br>Legal Desc:      | Zoning:<br>R-G<br>0214381<br>Remarks                                                                                                                                                                                                                                                                                                                                                                                                                                                                                                                                                                                                                                                                                                                                                                                                                                                                                                                                                                                                                                                                                                                                                                                                                                                                                                                                                                                                                                                                                                     |
|-------------------------------------------------|------------------------------------------------------------------------------------------------------------------------------------------------------------------------------------------------------------------------------------------------------------------------------------------------------------------------------------------------------------------------------------------------------------------------------------------------------------------------------------------------------------------------------------------------------------------------------------------------------------------------------------------------------------------------------------------------------------------------------------------------------------------------------------------------------------------------------------------------------------------------------------------------------------------------------------------------------------------------------------------------------------------------------------------------------------------------------------------------------------------------------------------------------------------------------------------------------------------------------------------------------------------------------------------------------------------------------------------------------------------------------------------------------------------------------------------------------------------------------------------------------------------------------------------|
| Pub Rmks:<br>Inclusions:<br>Property Listed By: | This impressive CLEAN 4-bedroom home has numerous updates & is very well maintained. With over 2294 sq ft of living space (including the finished basement), this home is a great example of exceptional value. The layout is designed for families and is built in one of Calgary's established areas! 24/7 Online Open House - Click the tour ICON to check it out! The main living area is very bright & open, with laminate & tile floors from the front entry into the kitchen/nook area and including the hallway/bathroom! The Kitchen features a dramatic central island with a sink and flush eating bar, a corner pantry, upgraded appliances, and lots of cabinets & countertop space. Upstairs features three restful bedrooms! The primary bedroom offers his/her closets and a full 4-piece ensuite. The lower level is finished with a big family room, a fourth bedroom, and a laundry room. Many upgraded details: electric fireplace with accent wall detail, white doors, trim & baseboards, elegant door headers, curved arches, 24' x 12' rear wood deck, roof shingles replaced in 2020, garage - door replaced in 2022 with Chamberlain 3/4 HP Ultra-Quiet Belt Drive Smart Garage Door Opener with Integrated Camera and LED Light & excellent fresh paint! Plus - A very convenient cul-de-sac location. Incredible design, value, and squeaky clean, too! An early 2025 possession date is available! Call your friendly REALTOR(R) to book a viewing! Basement: 2 pce sofa set + bed frame Jayman Realty Inc. |