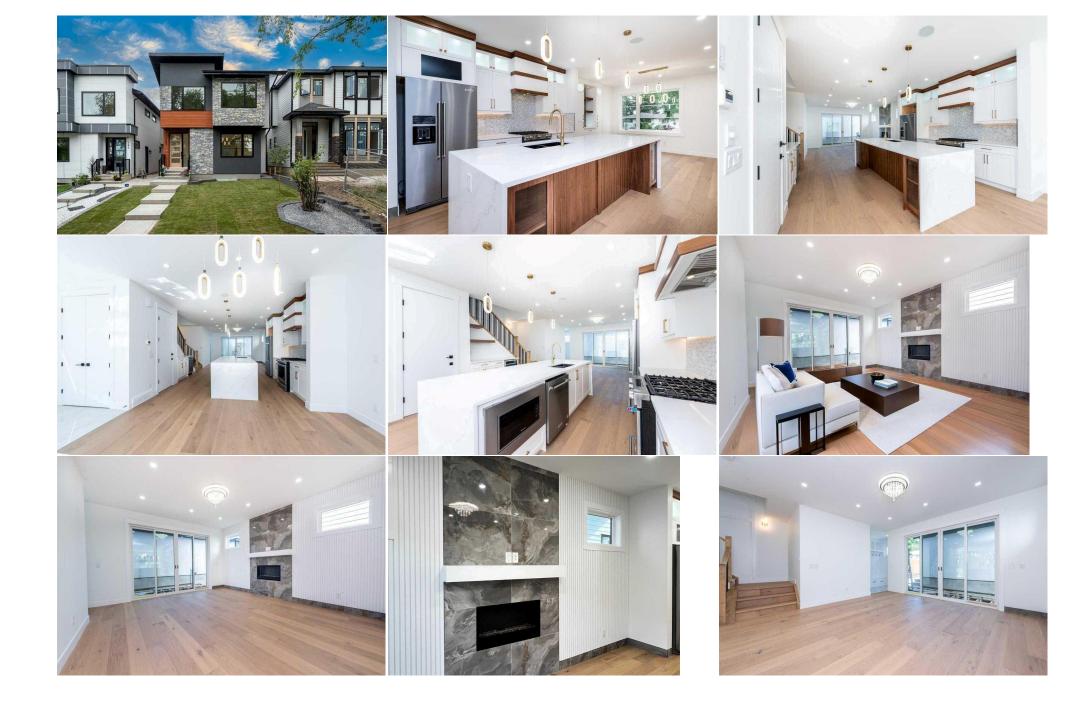

Utilities and Features

| Roof:                                                                       | Asphalt Shingle                                                             |                                                                                                                                                              | Construction:                                                                                                 | Construction:                                                      |                                                           |  |  |  |
|-----------------------------------------------------------------------------|-----------------------------------------------------------------------------|--------------------------------------------------------------------------------------------------------------------------------------------------------------|---------------------------------------------------------------------------------------------------------------|--------------------------------------------------------------------|-----------------------------------------------------------|--|--|--|
| Heating: In Floor, Fireplace(s), Forced Air                                 |                                                                             |                                                                                                                                                              | Concrete, ICFs (Insulated                                                                                     | Concrete,ICFs (Insulated Concrete Forms),See                       |                                                           |  |  |  |
| Sewer:                                                                      | • • •                                                                       |                                                                                                                                                              | Remarks                                                                                                       | Remarks<br>Flooring:<br>Hardwood,Tile,Vinyl Plank<br>Water Source: |                                                           |  |  |  |
| Ext Feat:                                                                   | BBQ gas line                                                                |                                                                                                                                                              | Flooring:                                                                                                     |                                                                    |                                                           |  |  |  |
|                                                                             |                                                                             |                                                                                                                                                              | Hardwood, Tile, Vinyl Plan                                                                                    |                                                                    |                                                           |  |  |  |
|                                                                             |                                                                             |                                                                                                                                                              | Water Source:                                                                                                 |                                                                    |                                                           |  |  |  |
|                                                                             |                                                                             |                                                                                                                                                              | Fnd/Bsmt:                                                                                                     |                                                                    |                                                           |  |  |  |
|                                                                             | ICF Block,Poured Concrete                                                   |                                                                                                                                                              |                                                                                                               |                                                                    |                                                           |  |  |  |
|                                                                             |                                                                             | Bar Fridge,Built-In Oven,Built-In Refrigerator,Central Air Conditioner,Dishwasher,Garage Control(s),Gas Range,Microwave,Range Hood,Washer/Dryer,Water Softer |                                                                                                               |                                                                    |                                                           |  |  |  |
| Kitchen Appl:                                                               | Bar Fridge,Built-In O                                                       | /en,Built-In Refrigerator,Central Air                                                                                                                        | Conditioner, Dishwasher, Garage Co                                                                            | ntroi(s),Gas Kange,Microwa                                         | ve,Range Hood,Wasner/Dryer,Water Softe                    |  |  |  |
| • •                                                                         |                                                                             |                                                                                                                                                              |                                                                                                               |                                                                    |                                                           |  |  |  |
| Kitchen Appl:<br>Int Feat:<br>Utilities:                                    |                                                                             | ven,Built-In Refrigerator,Central Air<br>I Island,No Animal Home,No Smokin                                                                                   |                                                                                                               |                                                                    |                                                           |  |  |  |
| nt Feat:                                                                    |                                                                             |                                                                                                                                                              |                                                                                                               |                                                                    |                                                           |  |  |  |
| nt Feat:<br>Jtilities:                                                      |                                                                             |                                                                                                                                                              | g Home,Separate Entrance,Sump P                                                                               |                                                                    |                                                           |  |  |  |
| nt Feat:<br>Jtilities:<br>Room                                              | High Ceilings,Kitcher                                                       | ı Island,No Animal Home,No Smokin                                                                                                                            | g Home,Separate Entrance,Sump P<br>Room Information                                                           | ump(s),Vaulted Ceiling(s),W                                        | alk-In Closet(s)                                          |  |  |  |
| nt Feat:<br>Jtilities:<br>Room<br>Living Room                               | High Ceilings,Kitcher<br>Level                                              | Island,No Animal Home,No Smokin                                                                                                                              | g Home,Separate Entrance,Sump P<br>Room Information<br><u>Room</u>                                            | ump(s),Vaulted Ceiling(s),W                                        | alk-In Closet(s)                                          |  |  |  |
| nt Feat:<br>Jtilities:<br>Room<br>Living Room<br>Bedroom                    | High Ceilings,Kitcher<br><u>Level</u><br>Main<br>Second                     | IIsland,No Animal Home,No Smokin<br>Dimensions<br>15`5" x 11`11"                                                                                             | g Home,Separate Entrance,Sump P<br>Room Information<br>Room<br>2pc Bathroom                                   | ump(s),Vaulted Ceiling(s),W<br>Level<br>Main                       | Dimensions<br>6`0" x 5`1"                                 |  |  |  |
| nt Feat:<br>Jtilities:<br>Room<br>Living Room<br>Bedroom<br>Furnace/Utility | High Ceilings,Kitcher<br>L <u>evel</u><br>Main<br>Second<br>y Room Basement | Dimensions<br>15`5" x 11`11"<br>11`4" x 11`10"                                                                                                               | g Home,Separate Entrance,Sump P<br>Room Information<br><u>Room</u><br>2pc Bathroom<br>4pc Bathroom            | ump(s),Vaulted Ceiling(s),W<br>Level<br>Main<br>Basement           | Dimensions<br>6`0" x 5`1"<br>9`6" x 5`0"                  |  |  |  |
| nt Feat:                                                                    | High Ceilings,Kitcher<br>L <u>evel</u><br>Main<br>Second<br>y Room Basement | Dimensions<br>15`5" x 11`11"<br>11`4" x 11`10"<br>9`6" x 7`10"                                                                                               | g Home,Separate Entrance,Sump P<br>Room Information<br><u>Room</u><br>2pc Bathroom<br>4pc Bathroom<br>Kitchen | ump(s),Vaulted Ceiling(s),W<br>Level<br>Main<br>Basement<br>Main   | Dimensions<br>6`0" x 5`1"<br>9`6" x 5`0"<br>16`6" x 12`7" |  |  |  |

| Kitchen<br>Mud Room  | Basement<br>Main                                                                                                                                                                                                                                                                                                                                                                                                                                             | 5`4" x 4`10"<br>6`0" x 9`9"      | Dining Room<br>Bedroom                | Main<br>Second                  | 15`0" x 16`0"<br>11`5" x 14`4"            |  |  |  |
|----------------------|--------------------------------------------------------------------------------------------------------------------------------------------------------------------------------------------------------------------------------------------------------------------------------------------------------------------------------------------------------------------------------------------------------------------------------------------------------------|----------------------------------|---------------------------------------|---------------------------------|-------------------------------------------|--|--|--|
| Bedroom              | Basement                                                                                                                                                                                                                                                                                                                                                                                                                                                     | 10`0" x 13`0"                    | Walk-In Closet<br>Legal/Tax/Financial | Basement                        | 6`1" x 8`11"                              |  |  |  |
| Title:<br>Fee Simple |                                                                                                                                                                                                                                                                                                                                                                                                                                                              | Zoning:<br><b>Rc2</b>            |                                       |                                 |                                           |  |  |  |
| Legal Desc:          | 2111305                                                                                                                                                                                                                                                                                                                                                                                                                                                      |                                  | Remarks                               |                                 |                                           |  |  |  |
| Pub Rmks:            | street has beautiful h<br>STONE, AIR CONDITIO<br>income! FULL LANDSO<br>sink in the powder ro<br>for ENERGY savings a<br>touch screen LG wash<br>main floor, WATER SC<br>home WARRANTY cow<br>a Wider 30 FT Lot pro<br>with Sliding Doors to<br>Sinks, SKYLIGHT, and<br>and a Laundry Room<br>mirror installed in the<br>Quartz Countertops t<br>nearly 2040 Square F<br>PATIO at the rear witt<br>anywhere, new Front<br>Speakers in ceiling/ v<br>\$35k+!! |                                  |                                       |                                 |                                           |  |  |  |
| Inclusions:          | Refrigerator, Washer                                                                                                                                                                                                                                                                                                                                                                                                                                         | /Dryer, Garage Door Opener, Sump | -                                     | asher, Dryer, Electric Range, G | Garage Control(s), Microwave, Range Hood, |  |  |  |
| Property Listed By:  | Real Estate Professio                                                                                                                                                                                                                                                                                                                                                                                                                                        | nals Inc.                        |                                       |                                 |                                           |  |  |  |