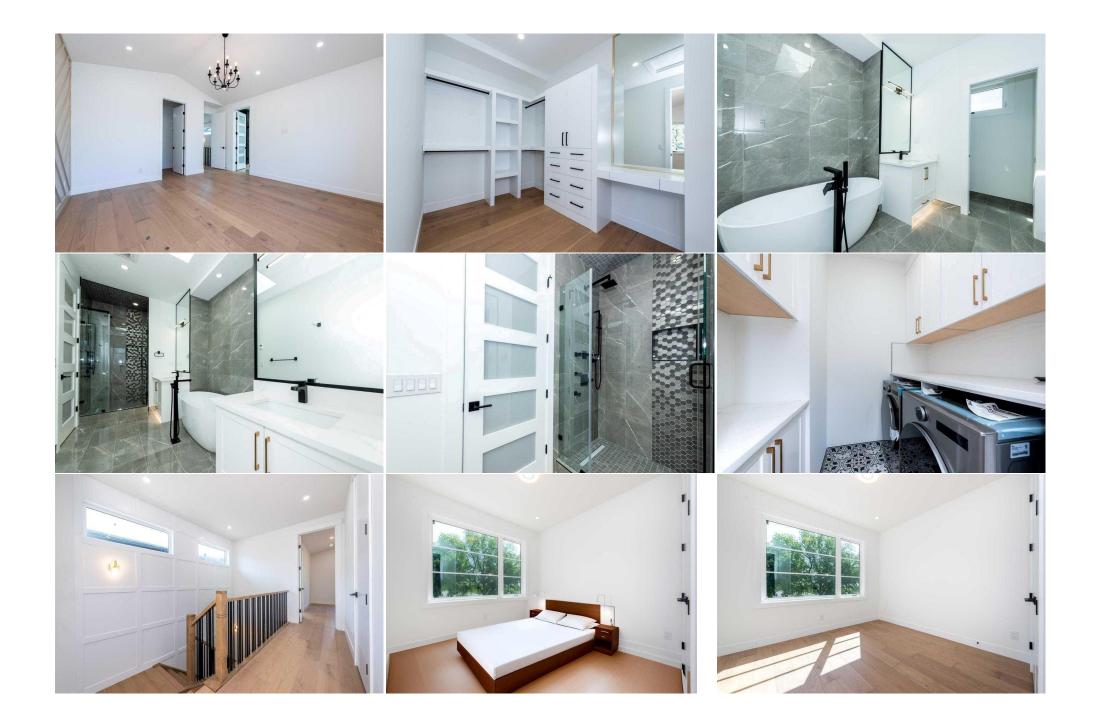

Utilities and Features

| Roof:                                                                       | Asphalt Shingle                                                             |                                                                                                                                                              | Construction:                                                                                                 | Construction:                                                      |                                                           |  |  |  |
|-----------------------------------------------------------------------------|-----------------------------------------------------------------------------|--------------------------------------------------------------------------------------------------------------------------------------------------------------|---------------------------------------------------------------------------------------------------------------|--------------------------------------------------------------------|-----------------------------------------------------------|--|--|--|
| Heating: In Floor, Fireplace(s), Forced Air                                 |                                                                             |                                                                                                                                                              | Concrete, ICFs (Insulated                                                                                     | Concrete,ICFs (Insulated Concrete Forms),See                       |                                                           |  |  |  |
| Sewer:                                                                      | • • •                                                                       |                                                                                                                                                              | Remarks                                                                                                       | Remarks<br>Flooring:<br>Hardwood,Tile,Vinyl Plank<br>Water Source: |                                                           |  |  |  |
| Ext Feat:                                                                   | BBQ gas line                                                                |                                                                                                                                                              | Flooring:                                                                                                     |                                                                    |                                                           |  |  |  |
|                                                                             |                                                                             |                                                                                                                                                              | Hardwood, Tile, Vinyl Plan                                                                                    |                                                                    |                                                           |  |  |  |
|                                                                             |                                                                             |                                                                                                                                                              | Water Source:                                                                                                 |                                                                    |                                                           |  |  |  |
|                                                                             |                                                                             |                                                                                                                                                              | Fnd/Bsmt:                                                                                                     |                                                                    |                                                           |  |  |  |
|                                                                             | ICF Block,Poured Concrete                                                   |                                                                                                                                                              |                                                                                                               |                                                                    |                                                           |  |  |  |
|                                                                             |                                                                             | Bar Fridge,Built-In Oven,Built-In Refrigerator,Central Air Conditioner,Dishwasher,Garage Control(s),Gas Range,Microwave,Range Hood,Washer/Dryer,Water Softer |                                                                                                               |                                                                    |                                                           |  |  |  |
| Kitchen Appl:                                                               | Bar Fridge,Built-In O                                                       | /en,Built-In Refrigerator,Central Air                                                                                                                        | Conditioner, Dishwasher, Garage Co                                                                            | ntroi(s),Gas Kange,Microwa                                         | ve,Range Hood,Wasner/Dryer,Water Softe                    |  |  |  |
| • •                                                                         |                                                                             |                                                                                                                                                              |                                                                                                               |                                                                    |                                                           |  |  |  |
| Kitchen Appl:<br>Int Feat:<br>Utilities:                                    |                                                                             | ven,Built-In Refrigerator,Central Air<br>I Island,No Animal Home,No Smokin                                                                                   |                                                                                                               |                                                                    |                                                           |  |  |  |
| nt Feat:                                                                    |                                                                             |                                                                                                                                                              |                                                                                                               |                                                                    |                                                           |  |  |  |
| nt Feat:<br>Jtilities:                                                      |                                                                             |                                                                                                                                                              | g Home,Separate Entrance,Sump P                                                                               |                                                                    |                                                           |  |  |  |
| nt Feat:<br>Jtilities:<br>Room                                              | High Ceilings,Kitcher                                                       | ı Island,No Animal Home,No Smokin                                                                                                                            | g Home,Separate Entrance,Sump P<br>Room Information                                                           | ump(s),Vaulted Ceiling(s),W                                        | alk-In Closet(s)                                          |  |  |  |
| nt Feat:<br>Jtilities:<br>Room<br>Living Room                               | High Ceilings,Kitcher<br>Level                                              | Island,No Animal Home,No Smokin                                                                                                                              | g Home,Separate Entrance,Sump P<br>Room Information<br><u>Room</u>                                            | ump(s),Vaulted Ceiling(s),W                                        | alk-In Closet(s)                                          |  |  |  |
| nt Feat:<br>Jtilities:<br>Room<br>Living Room<br>Bedroom                    | High Ceilings,Kitcher<br><u>Level</u><br>Main<br>Second                     | IIsland,No Animal Home,No Smokin<br>Dimensions<br>15`5" x 11`11"                                                                                             | g Home,Separate Entrance,Sump P<br>Room Information<br>Room<br>2pc Bathroom                                   | ump(s),Vaulted Ceiling(s),W<br>Level<br>Main                       | Dimensions<br>6`0" x 5`1"                                 |  |  |  |
| nt Feat:<br>Jtilities:<br>Room<br>Living Room<br>Bedroom<br>Furnace/Utility | High Ceilings,Kitcher<br>L <u>evel</u><br>Main<br>Second<br>y Room Basement | Dimensions<br>15`5" x 11`11"<br>11`4" x 11`10"                                                                                                               | g Home,Separate Entrance,Sump P<br>Room Information<br><u>Room</u><br>2pc Bathroom<br>4pc Bathroom            | ump(s),Vaulted Ceiling(s),W<br>Level<br>Main<br>Basement           | Dimensions<br>6`0" x 5`1"<br>9`6" x 5`0"                  |  |  |  |
| nt Feat:                                                                    | High Ceilings,Kitcher<br>L <u>evel</u><br>Main<br>Second<br>y Room Basement | Dimensions<br>15`5" x 11`11"<br>11`4" x 11`10"<br>9`6" x 7`10"                                                                                               | g Home,Separate Entrance,Sump P<br>Room Information<br><u>Room</u><br>2pc Bathroom<br>4pc Bathroom<br>Kitchen | ump(s),Vaulted Ceiling(s),W<br>Level<br>Main<br>Basement<br>Main   | Dimensions<br>6`0" x 5`1"<br>9`6" x 5`0"<br>16`6" x 12`7" |  |  |  |

| Kitchen<br>Mud Room  | Basement<br>Main                                                                                                                                                                                                                                                                                                                                                                                                                                             | 5`4" x 4`10"<br>6`0" x 9`9"      | Dining Room<br>Bedroom                | Main<br>Second                  | 15`0" x 16`0"<br>11`5" x 14`4"            |  |  |  |
|----------------------|--------------------------------------------------------------------------------------------------------------------------------------------------------------------------------------------------------------------------------------------------------------------------------------------------------------------------------------------------------------------------------------------------------------------------------------------------------------|----------------------------------|---------------------------------------|---------------------------------|-------------------------------------------|--|--|--|
| Bedroom              | Basement                                                                                                                                                                                                                                                                                                                                                                                                                                                     | 10`0" x 13`0"                    | Walk-In Closet<br>Legal/Tax/Financial | Basement                        | 6`1" x 8`11"                              |  |  |  |
| Title:<br>Fee Simple |                                                                                                                                                                                                                                                                                                                                                                                                                                                              | Zoning:<br><b>Rc2</b>            |                                       |                                 |                                           |  |  |  |
| Legal Desc:          | 2111305                                                                                                                                                                                                                                                                                                                                                                                                                                                      |                                  | Remarks                               |                                 |                                           |  |  |  |
| Pub Rmks:            | street has beautiful h<br>STONE, AIR CONDITIO<br>income! FULL LANDSO<br>sink in the powder ro<br>for ENERGY savings a<br>touch screen LG wash<br>main floor, WATER SC<br>home WARRANTY cow<br>a Wider 30 FT Lot pro<br>with Sliding Doors to<br>Sinks, SKYLIGHT, and<br>and a Laundry Room<br>mirror installed in the<br>Quartz Countertops t<br>nearly 2040 Square F<br>PATIO at the rear witt<br>anywhere, new Front<br>Speakers in ceiling/ v<br>\$35k+!! |                                  |                                       |                                 |                                           |  |  |  |
| Inclusions:          | Refrigerator, Washer                                                                                                                                                                                                                                                                                                                                                                                                                                         | /Dryer, Garage Door Opener, Sump | -                                     | asher, Dryer, Electric Range, G | Garage Control(s), Microwave, Range Hood, |  |  |  |
| Property Listed By:  | Real Estate Professio                                                                                                                                                                                                                                                                                                                                                                                                                                        | nals Inc.                        |                                       |                                 |                                           |  |  |  |