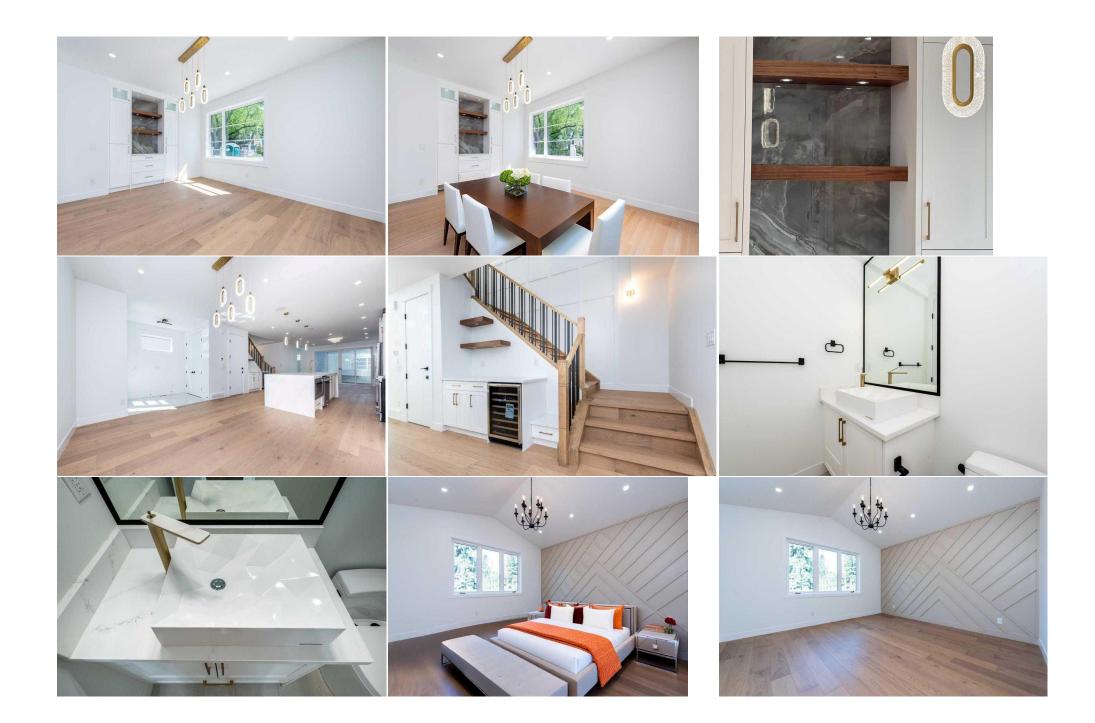

Utilities and Features

| Roof:                                                                       | Asphalt Shingle                                                             |                                                                                                                                                              | Construction:                                                                                                 | Construction:                                                      |                                                           |  |  |  |
|-----------------------------------------------------------------------------|-----------------------------------------------------------------------------|--------------------------------------------------------------------------------------------------------------------------------------------------------------|---------------------------------------------------------------------------------------------------------------|--------------------------------------------------------------------|-----------------------------------------------------------|--|--|--|
| Heating: In Floor, Fireplace(s), Forced Air                                 |                                                                             |                                                                                                                                                              | Concrete, ICFs (Insulated                                                                                     | Concrete,ICFs (Insulated Concrete Forms),See                       |                                                           |  |  |  |
| Sewer:                                                                      | • • •                                                                       |                                                                                                                                                              | Remarks                                                                                                       | Remarks<br>Flooring:<br>Hardwood,Tile,Vinyl Plank<br>Water Source: |                                                           |  |  |  |
| Ext Feat:                                                                   | BBQ gas line                                                                |                                                                                                                                                              | Flooring:                                                                                                     |                                                                    |                                                           |  |  |  |
|                                                                             |                                                                             |                                                                                                                                                              | Hardwood, Tile, Vinyl Plan                                                                                    |                                                                    |                                                           |  |  |  |
|                                                                             |                                                                             |                                                                                                                                                              | Water Source:                                                                                                 |                                                                    |                                                           |  |  |  |
|                                                                             |                                                                             |                                                                                                                                                              | Fnd/Bsmt:                                                                                                     |                                                                    |                                                           |  |  |  |
|                                                                             | ICF Block,Poured Concrete                                                   |                                                                                                                                                              |                                                                                                               |                                                                    |                                                           |  |  |  |
|                                                                             |                                                                             | Bar Fridge,Built-In Oven,Built-In Refrigerator,Central Air Conditioner,Dishwasher,Garage Control(s),Gas Range,Microwave,Range Hood,Washer/Dryer,Water Softer |                                                                                                               |                                                                    |                                                           |  |  |  |
| Kitchen Appl:                                                               | Bar Fridge,Built-In O                                                       | /en,Built-In Refrigerator,Central Air                                                                                                                        | Conditioner, Dishwasher, Garage Co                                                                            | ntroi(s),Gas Kange,Microwa                                         | ve,Range Hood,Wasner/Dryer,Water Softe                    |  |  |  |
| • •                                                                         |                                                                             |                                                                                                                                                              |                                                                                                               |                                                                    |                                                           |  |  |  |
| Kitchen Appl:<br>Int Feat:<br>Utilities:                                    |                                                                             | ven,Built-In Refrigerator,Central Air<br>I Island,No Animal Home,No Smokin                                                                                   |                                                                                                               |                                                                    |                                                           |  |  |  |
| nt Feat:                                                                    |                                                                             |                                                                                                                                                              |                                                                                                               |                                                                    |                                                           |  |  |  |
| nt Feat:<br>Jtilities:                                                      |                                                                             |                                                                                                                                                              | g Home,Separate Entrance,Sump P                                                                               |                                                                    |                                                           |  |  |  |
| nt Feat:<br>Jtilities:<br>Room                                              | High Ceilings,Kitcher                                                       | ı Island,No Animal Home,No Smokin                                                                                                                            | g Home,Separate Entrance,Sump P<br>Room Information                                                           | ump(s),Vaulted Ceiling(s),W                                        | alk-In Closet(s)                                          |  |  |  |
| nt Feat:<br>Jtilities:<br>Room<br>Living Room                               | High Ceilings,Kitcher<br>Level                                              | Island,No Animal Home,No Smokin                                                                                                                              | g Home,Separate Entrance,Sump P<br>Room Information<br><u>Room</u>                                            | ump(s),Vaulted Ceiling(s),W                                        | alk-In Closet(s)                                          |  |  |  |
| nt Feat:<br>Jtilities:<br>Room<br>Living Room<br>Bedroom                    | High Ceilings,Kitcher<br><u>Level</u><br>Main<br>Second                     | IIsland,No Animal Home,No Smokin<br>Dimensions<br>15`5" x 11`11"                                                                                             | g Home,Separate Entrance,Sump P<br>Room Information<br>Room<br>2pc Bathroom                                   | ump(s),Vaulted Ceiling(s),W<br>Level<br>Main                       | Dimensions<br>6`0" x 5`1"                                 |  |  |  |
| nt Feat:<br>Jtilities:<br>Room<br>Living Room<br>Bedroom<br>Furnace/Utility | High Ceilings,Kitcher<br>L <u>evel</u><br>Main<br>Second<br>y Room Basement | Dimensions<br>15`5" x 11`11"<br>11`4" x 11`10"                                                                                                               | g Home,Separate Entrance,Sump P<br>Room Information<br><u>Room</u><br>2pc Bathroom<br>4pc Bathroom            | ump(s),Vaulted Ceiling(s),W<br>Level<br>Main<br>Basement           | Dimensions<br>6`0" x 5`1"<br>9`6" x 5`0"                  |  |  |  |
| nt Feat:                                                                    | High Ceilings,Kitcher<br>L <u>evel</u><br>Main<br>Second<br>y Room Basement | Dimensions<br>15`5" x 11`11"<br>11`4" x 11`10"<br>9`6" x 7`10"                                                                                               | g Home,Separate Entrance,Sump P<br>Room Information<br><u>Room</u><br>2pc Bathroom<br>4pc Bathroom<br>Kitchen | ump(s),Vaulted Ceiling(s),W<br>Level<br>Main<br>Basement<br>Main   | Dimensions<br>6`0" x 5`1"<br>9`6" x 5`0"<br>16`6" x 12`7" |  |  |  |

| Kitchen<br>Mud Room  | Basement<br>Main                                                                                                                                                                                                                                                                                                                                                                                                                                             | 5`4" x 4`10"<br>6`0" x 9`9"      | Dining Room<br>Bedroom                | Main<br>Second                  | 15`0" x 16`0"<br>11`5" x 14`4"            |  |  |  |
|----------------------|--------------------------------------------------------------------------------------------------------------------------------------------------------------------------------------------------------------------------------------------------------------------------------------------------------------------------------------------------------------------------------------------------------------------------------------------------------------|----------------------------------|---------------------------------------|---------------------------------|-------------------------------------------|--|--|--|
| Bedroom              | Basement                                                                                                                                                                                                                                                                                                                                                                                                                                                     | 10`0" x 13`0"                    | Walk-In Closet<br>Legal/Tax/Financial | Basement                        | 6`1" x 8`11"                              |  |  |  |
| Title:<br>Fee Simple |                                                                                                                                                                                                                                                                                                                                                                                                                                                              | Zoning:<br><b>Rc2</b>            |                                       |                                 |                                           |  |  |  |
| Legal Desc:          | 2111305                                                                                                                                                                                                                                                                                                                                                                                                                                                      |                                  | Remarks                               |                                 |                                           |  |  |  |
| Pub Rmks:            | street has beautiful h<br>STONE, AIR CONDITIO<br>income! FULL LANDSO<br>sink in the powder ro<br>for ENERGY savings a<br>touch screen LG wash<br>main floor, WATER SC<br>home WARRANTY cow<br>a Wider 30 FT Lot pro<br>with Sliding Doors to<br>Sinks, SKYLIGHT, and<br>and a Laundry Room<br>mirror installed in the<br>Quartz Countertops t<br>nearly 2040 Square F<br>PATIO at the rear witt<br>anywhere, new Front<br>Speakers in ceiling/ v<br>\$35k+!! |                                  |                                       |                                 |                                           |  |  |  |
| Inclusions:          | Refrigerator, Washer                                                                                                                                                                                                                                                                                                                                                                                                                                         | /Dryer, Garage Door Opener, Sump | -                                     | asher, Dryer, Electric Range, G | Garage Control(s), Microwave, Range Hood, |  |  |  |
| Property Listed By:  | Real Estate Professio                                                                                                                                                                                                                                                                                                                                                                                                                                        | nals Inc.                        |                                       |                                 |                                           |  |  |  |