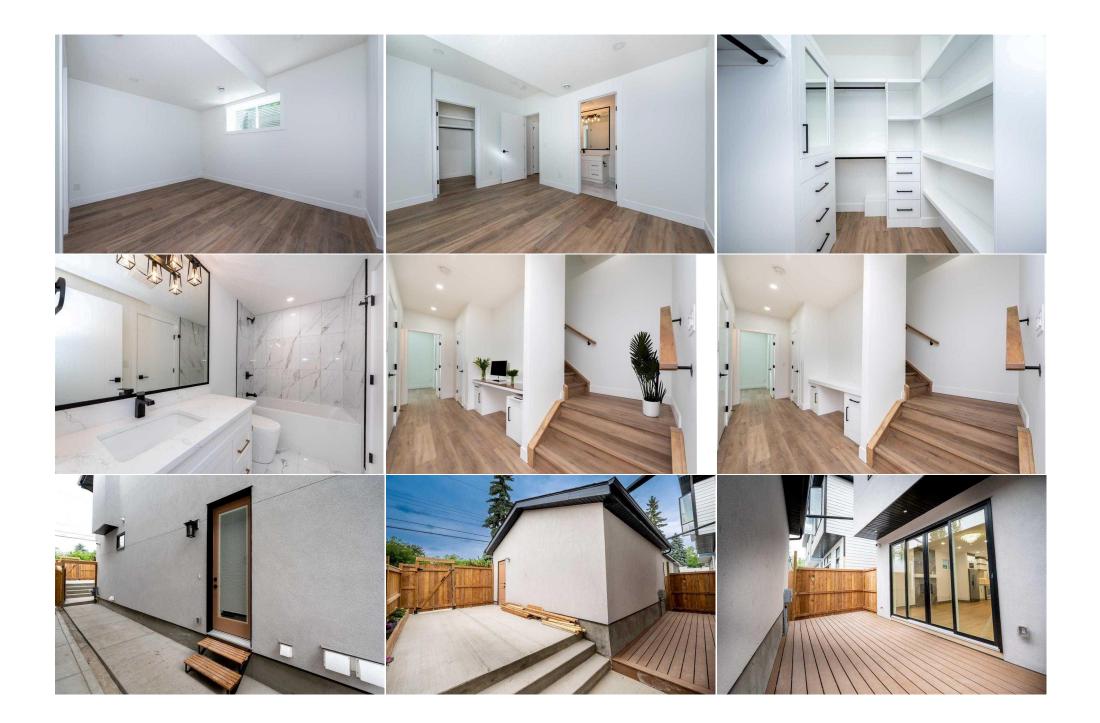

| Kitchen<br>Mud Room  | Basement<br>Main                                                                                                                                                                                                                                                                                                                                                                                                                                             | 5`4" x 4`10"<br>6`0" x 9`9"      | Dining Room<br>Bedroom                | Main<br>Second                  | 15`0" x 16`0"<br>11`5" x 14`4"            |  |  |  |
|----------------------|--------------------------------------------------------------------------------------------------------------------------------------------------------------------------------------------------------------------------------------------------------------------------------------------------------------------------------------------------------------------------------------------------------------------------------------------------------------|----------------------------------|---------------------------------------|---------------------------------|-------------------------------------------|--|--|--|
| Bedroom              | Basement                                                                                                                                                                                                                                                                                                                                                                                                                                                     | 10`0" x 13`0"                    | Walk-In Closet<br>Legal/Tax/Financial | Basement                        | 6`1" x 8`11"                              |  |  |  |
| Title:<br>Fee Simple |                                                                                                                                                                                                                                                                                                                                                                                                                                                              | Zoning:<br><b>Rc2</b>            |                                       |                                 |                                           |  |  |  |
| Legal Desc:          | 2111305                                                                                                                                                                                                                                                                                                                                                                                                                                                      |                                  | Remarks                               |                                 |                                           |  |  |  |
| Pub Rmks:            | street has beautiful h<br>STONE, AIR CONDITIO<br>income! FULL LANDSO<br>sink in the powder ro<br>for ENERGY savings a<br>touch screen LG wash<br>main floor, WATER SC<br>home WARRANTY cow<br>a Wider 30 FT Lot pro<br>with Sliding Doors to<br>Sinks, SKYLIGHT, and<br>and a Laundry Room<br>mirror installed in the<br>Quartz Countertops t<br>nearly 2040 Square F<br>PATIO at the rear witt<br>anywhere, new Front<br>Speakers in ceiling/ v<br>\$35k+!! |                                  |                                       |                                 |                                           |  |  |  |
| Inclusions:          | Refrigerator, Washer                                                                                                                                                                                                                                                                                                                                                                                                                                         | /Dryer, Garage Door Opener, Sump | -                                     | asher, Dryer, Electric Range, G | Garage Control(s), Microwave, Range Hood, |  |  |  |
| Property Listed By:  | Real Estate Professio                                                                                                                                                                                                                                                                                                                                                                                                                                        | nals Inc.                        |                                       |                                 |                                           |  |  |  |