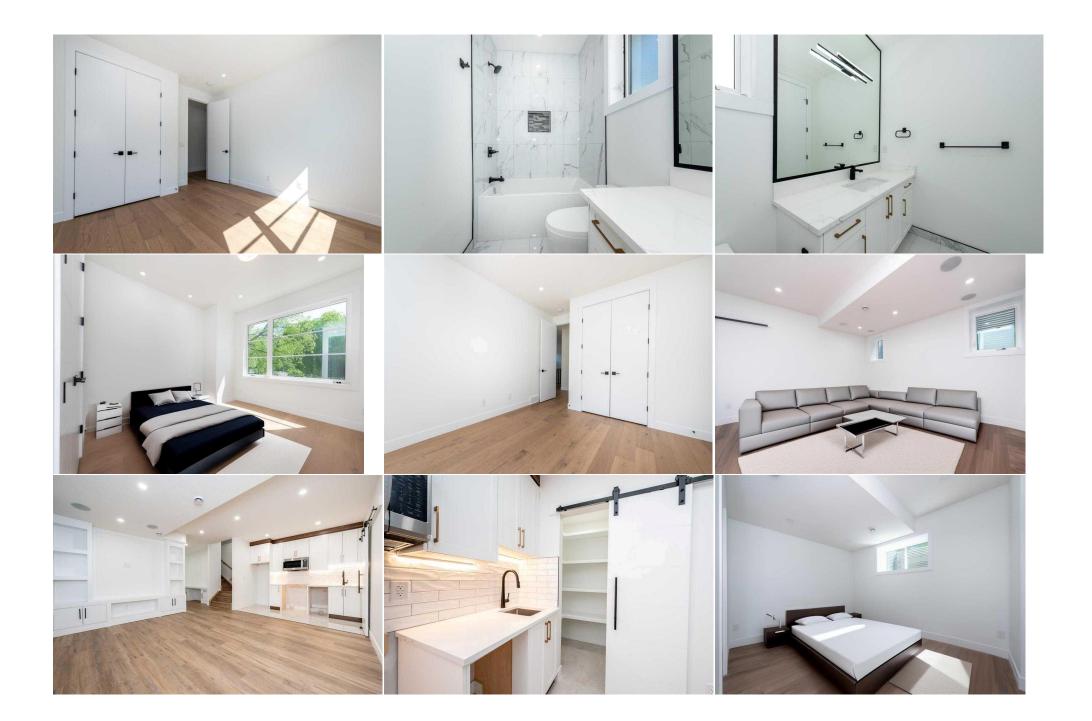

| Kitchen<br>Mud Room  | Basement<br>Main                                                                                                                                                                                                                                                                                                                                                                                                                                             | 5`4" x 4`10"<br>6`0" x 9`9"      | Dining Room<br>Bedroom                | Main<br>Second                  | 15`0" x 16`0"<br>11`5" x 14`4"            |  |  |  |
|----------------------|--------------------------------------------------------------------------------------------------------------------------------------------------------------------------------------------------------------------------------------------------------------------------------------------------------------------------------------------------------------------------------------------------------------------------------------------------------------|----------------------------------|---------------------------------------|---------------------------------|-------------------------------------------|--|--|--|
| Bedroom              | Basement                                                                                                                                                                                                                                                                                                                                                                                                                                                     | 10`0" x 13`0"                    | Walk-In Closet<br>Legal/Tax/Financial | Basement                        | 6`1" x 8`11"                              |  |  |  |
| Title:<br>Fee Simple |                                                                                                                                                                                                                                                                                                                                                                                                                                                              | Zoning:<br><b>Rc2</b>            |                                       |                                 |                                           |  |  |  |
| Legal Desc:          | 2111305                                                                                                                                                                                                                                                                                                                                                                                                                                                      |                                  | Remarks                               |                                 |                                           |  |  |  |
| Pub Rmks:            | street has beautiful h<br>STONE, AIR CONDITIO<br>income! FULL LANDSO<br>sink in the powder ro<br>for ENERGY savings a<br>touch screen LG wash<br>main floor, WATER SC<br>home WARRANTY cow<br>a Wider 30 FT Lot pro<br>with Sliding Doors to<br>Sinks, SKYLIGHT, and<br>and a Laundry Room<br>mirror installed in the<br>Quartz Countertops t<br>nearly 2040 Square F<br>PATIO at the rear witt<br>anywhere, new Front<br>Speakers in ceiling/ v<br>\$35k+!! |                                  |                                       |                                 |                                           |  |  |  |
| Inclusions:          | Refrigerator, Washer                                                                                                                                                                                                                                                                                                                                                                                                                                         | /Dryer, Garage Door Opener, Sump | -                                     | asher, Dryer, Electric Range, G | Garage Control(s), Microwave, Range Hood, |  |  |  |
| Property Listed By:  | Real Estate Professio                                                                                                                                                                                                                                                                                                                                                                                                                                        | nals Inc.                        |                                       |                                 |                                           |  |  |  |