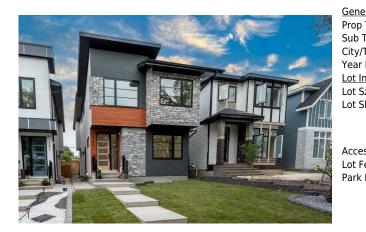

## 105 HARTFORD RD Road, Calgary T2K2A7

| MLS®#:  | A2183490 | Area:   | Highwood | Listing<br>Date: | 12/13/24 | List Price: <b>\$1,135,000</b> |
|---------|----------|---------|----------|------------------|----------|--------------------------------|
| Status: | Active   | County: | Calgary  | Change:          | None     | Association: Fort McMurray     |

| eral Information | ı                           |           |       | DOM        |           |
|------------------|-----------------------------|-----------|-------|------------|-----------|
| p Type:          | Residential                 |           |       | 8          |           |
| Type:            | Detached                    |           |       | Layout     |           |
| /Town:           | Calgary Finished Floor Area |           | Beds: | 4 (3 1 )   |           |
| r Built:         | 2024                        | Abv Sqft: | 2,041 | Baths:     | 3.5 (3 1) |
| Information      |                             | Low Sqft: |       | Style:     | 2 Storey  |
| Sz Ar:           | 3,000 sqft                  | Ttl Sqft: | 2,041 |            |           |
| Shape:           |                             |           |       | Parking    |           |
|                  |                             |           |       | Ttl Park:  | 2         |
|                  |                             |           |       | Garage Sz: | 2         |
| ess:             |                             |           |       | 5          |           |
| Feat:            | Back Lane,City L            |           |       |            |           |
| k Feat:          | Double Garage Detached      |           |       |            |           |