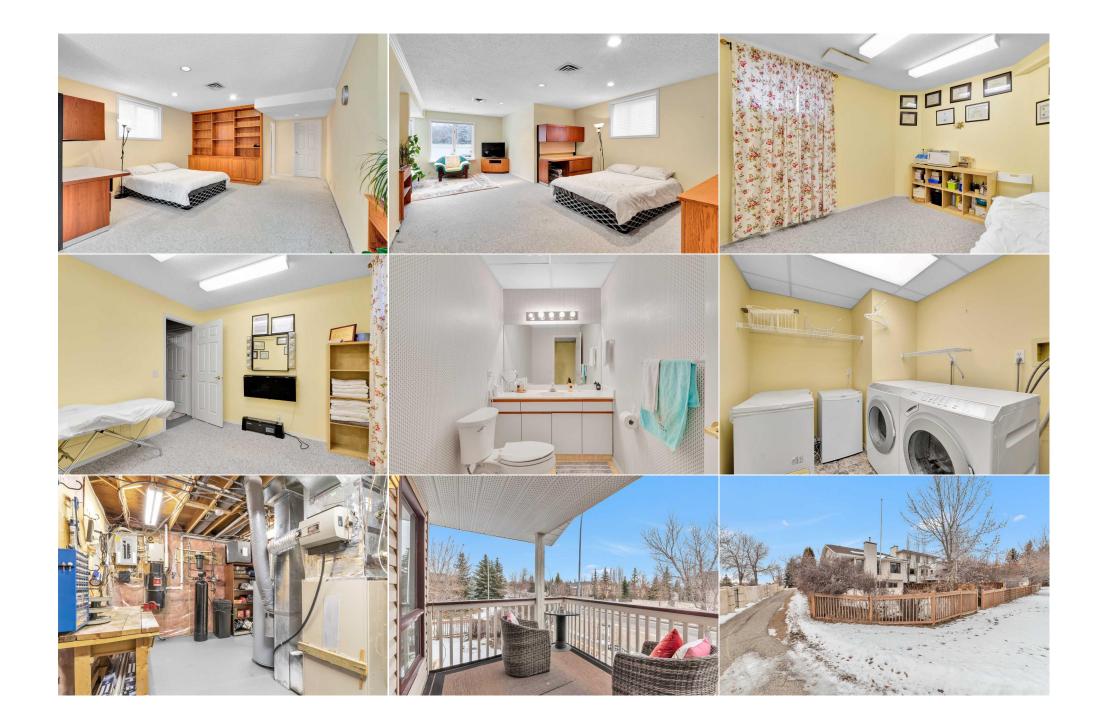

Utilities and Features

| Roof:<br>Heating:<br>Sewer:                                                                    | Asphalt Shingle<br>In Floor,Forced Air,Natural Gas                                                                                      |                                                                                                                                | Construction:<br><b>Stone,Vinyl Siding</b><br>Flooring:                                               | Stone, Vinyl Siding                                                       |                                                                                                                                |  |  |
|------------------------------------------------------------------------------------------------|-----------------------------------------------------------------------------------------------------------------------------------------|--------------------------------------------------------------------------------------------------------------------------------|-------------------------------------------------------------------------------------------------------|---------------------------------------------------------------------------|--------------------------------------------------------------------------------------------------------------------------------|--|--|
| Ext Feat:                                                                                      | Playground,Private Yard                                                                                                                 | Carpet,Ceramic Tile<br>Water Source:<br>Fnd/Bsmt:<br>Poured Concrete                                                           | Carpet,Ceramic Tile<br>Water Source:<br>Fnd/Bsmt:                                                     |                                                                           |                                                                                                                                |  |  |
| Kitchen Appl:<br>Int Feat:<br>Utilities:                                                       | tchen Appl: Central Air Conditioner,Dishwasher,Dryer,Electric Stove,Microwave,Range Hood,Refrigerator,Washer Built-in Features ilities: |                                                                                                                                |                                                                                                       |                                                                           |                                                                                                                                |  |  |
|                                                                                                |                                                                                                                                         |                                                                                                                                | Room Information                                                                                      |                                                                           |                                                                                                                                |  |  |
| Room<br>Living Room<br>Nook<br>Bedroom<br>Bedroom<br>Family Room<br>Flex Space<br>2pc Bathroom | <u>Level</u><br>Main<br>Main<br>Main<br>Basement<br>Basement<br>Basement                                                                | Dimensions<br>16`0" x 12`3"<br>7`6" x 6`0"<br>12`7" x 12`3"<br>11`4" x 9`11"<br>14`8" x 10`0"<br>14`6" x 14`4"<br>8`4" x 4`10" | Room<br>Kitchen<br>Dining Room<br>3pc Ensuite bath<br>4pc Bathroom<br>Game Room<br>Bedroom<br>Laundry | Level<br>Main<br>Main<br>Main<br>Main<br>Basement<br>Basement<br>Basement | Dimensions<br>11`10" x 10`10"<br>13`0" x 10`10"<br>8`4" x 8`3"<br>8`0" x 4`10"<br>13`1" x 8`0"<br>12`3" x 9`10"<br>8`2" x 7`4" |  |  |

| Legal/Tax/Financial                             |                                                                                                                                                                                                                                                                                                                                                                                                                                                                                                                                                                                                                                                                                                                                                                                                                                                                                                                                                                                                                                                                                                                                                             |  |  |  |  |  |
|-------------------------------------------------|-------------------------------------------------------------------------------------------------------------------------------------------------------------------------------------------------------------------------------------------------------------------------------------------------------------------------------------------------------------------------------------------------------------------------------------------------------------------------------------------------------------------------------------------------------------------------------------------------------------------------------------------------------------------------------------------------------------------------------------------------------------------------------------------------------------------------------------------------------------------------------------------------------------------------------------------------------------------------------------------------------------------------------------------------------------------------------------------------------------------------------------------------------------|--|--|--|--|--|
| Title:<br>Fee Simple                            | Zoning:                                                                                                                                                                                                                                                                                                                                                                                                                                                                                                                                                                                                                                                                                                                                                                                                                                                                                                                                                                                                                                                                                                                                                     |  |  |  |  |  |
| Legal Desc:                                     | R-CG<br>9112564                                                                                                                                                                                                                                                                                                                                                                                                                                                                                                                                                                                                                                                                                                                                                                                                                                                                                                                                                                                                                                                                                                                                             |  |  |  |  |  |
|                                                 | Remarks                                                                                                                                                                                                                                                                                                                                                                                                                                                                                                                                                                                                                                                                                                                                                                                                                                                                                                                                                                                                                                                                                                                                                     |  |  |  |  |  |
| Pub Rmks:<br>Inclusions:<br>Property Listed By: | OPEN HOUSE ON JAN26TH SUNDAY FROM 3PM TO 5PM. This walkout bungalow offers 1379 sq ft on the main level with another 1007sq ft of developed walk out<br>basement with IN-FLOOR HEAT, CENTRAL A/C - backing the green belt, on a PRIVATE and MATURE lot, with NO NEIGHBOURS in back! On the main level you will enjoy<br>a large living room under a vaulted ceiling, offering a generous sense of space and a view to the green belt. There is a breakfast nook, adjacent the deck and a<br>proper dining room at the entrance. The master suite features a large sleeping quarters and an en suite bath with walk-in closet. There is a second bedroom and full<br>bath on the main. The walkout has been fully developed with an inviting family room, wet bar, fitness or study space and a 3rd bedroom. Carpets were replaced<br>Brand New a year ago. Great Location! A short walk to the walking and cycling paths of Signal Hill. Quick and easy access to downtown and west to the mountains<br>and just a few steps to the library and the long list of shops and services at Westhills. Call to view today!<br>N/A<br>Greater Calgary Real Estate |  |  |  |  |  |