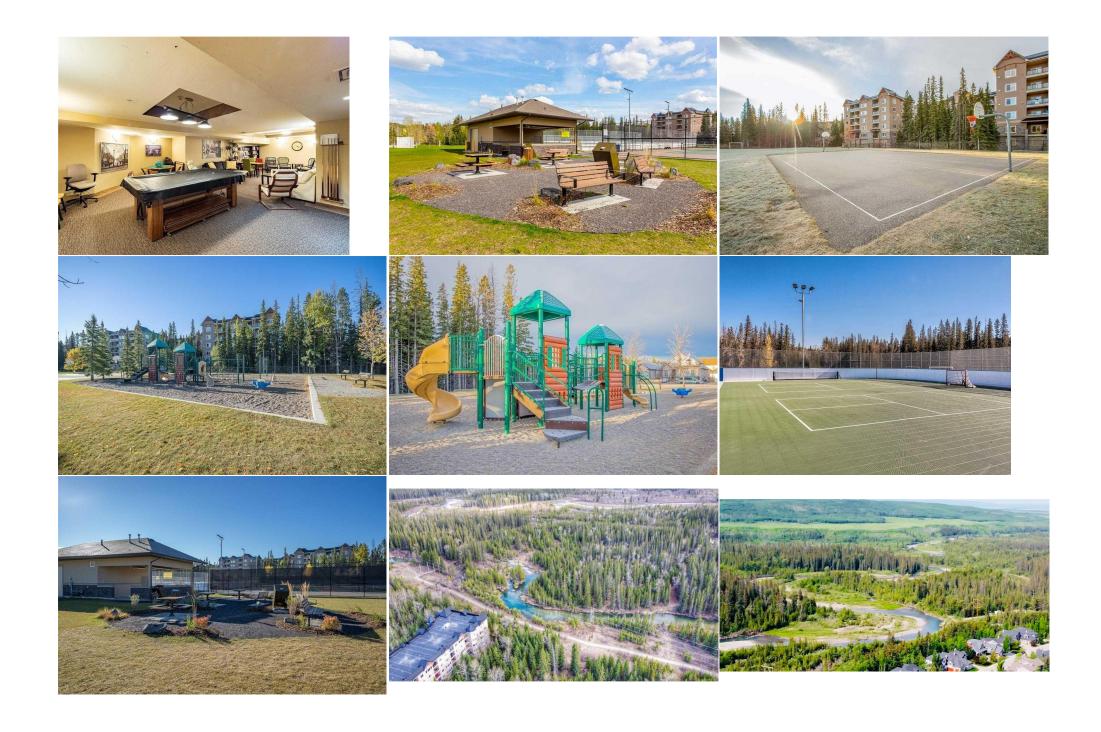

|                          | Fee Freq:<br>Monthly                                                                                                                                                                                                                                                                                                                                                                                                                                                                                                                                                                                                                                                                                                                                                                                                                                                                                                                                                                                                                                                                                                                                                                                                                                                                                                                                                                                                                                                                                                                                                                                                                                                                                                                                                               |
|--------------------------|------------------------------------------------------------------------------------------------------------------------------------------------------------------------------------------------------------------------------------------------------------------------------------------------------------------------------------------------------------------------------------------------------------------------------------------------------------------------------------------------------------------------------------------------------------------------------------------------------------------------------------------------------------------------------------------------------------------------------------------------------------------------------------------------------------------------------------------------------------------------------------------------------------------------------------------------------------------------------------------------------------------------------------------------------------------------------------------------------------------------------------------------------------------------------------------------------------------------------------------------------------------------------------------------------------------------------------------------------------------------------------------------------------------------------------------------------------------------------------------------------------------------------------------------------------------------------------------------------------------------------------------------------------------------------------------------------------------------------------------------------------------------------------|
| Legal Desc:              | 0513173<br>Remarks                                                                                                                                                                                                                                                                                                                                                                                                                                                                                                                                                                                                                                                                                                                                                                                                                                                                                                                                                                                                                                                                                                                                                                                                                                                                                                                                                                                                                                                                                                                                                                                                                                                                                                                                                                 |
| Pub Rmks:<br>Inclusions: | A rare find , a totally renovated Penthouse 2 bedroom, 2 bath condo sitting above the trees with panoramic west views. Upgrades include Ultra High Density (wood core, cork base) composite flooring, quartz one level kitchen countertops, new backsplash and a stainless steel sink. The lighting has been upgraded with new fixtures, pot lighting, 3 ceiling fans and under mount cabinet lighting. See attached list of upgrades including a new stove and stacked washer and dryer. The titled underground parking stall has a full cage and is located within steps of the elevator. The Wedgewoods is a well managed concrete set of buildings with underground parking as well as plenty of visitor parking. Please note that electricity as well as all other utilities are included in the condo fees! Backing on to Griffith Woods, this condo has its own wildlife sanctuary with deer roaming throughout the 93 acre protected reserve area located by the Elbow River. A hiker's paradise, you are 3 minutes from the Elbow River pathway system. Discovery Ridge is a quiet, secluded area with easy access to shopping, schools and city transit. It is like living in Canmore yet 15 minutes to downtown. Mount Royal University and the Rockyview Hospital are less than 10 minutes away and you can be out of the city and on your way to Banff in minutes. Amenities include a gym and community room in Building 30. The recently completed Calgary Ring Road gives you easy access to all quadrants of the city. The Discovery Ridge community area is located right behind the Wedgewoods with a children's playground, tennis courts, soccer fields, skating/hockey rink, basketball court - all maintained by the Discovery Ridge Community Association. |
| Property Listed By:      | Calgary West Realty                                                                                                                                                                                                                                                                                                                                                                                                                                                                                                                                                                                                                                                                                                                                                                                                                                                                                                                                                                                                                                                                                                                                                                                                                                                                                                                                                                                                                                                                                                                                                                                                                                                                                                                                                                |