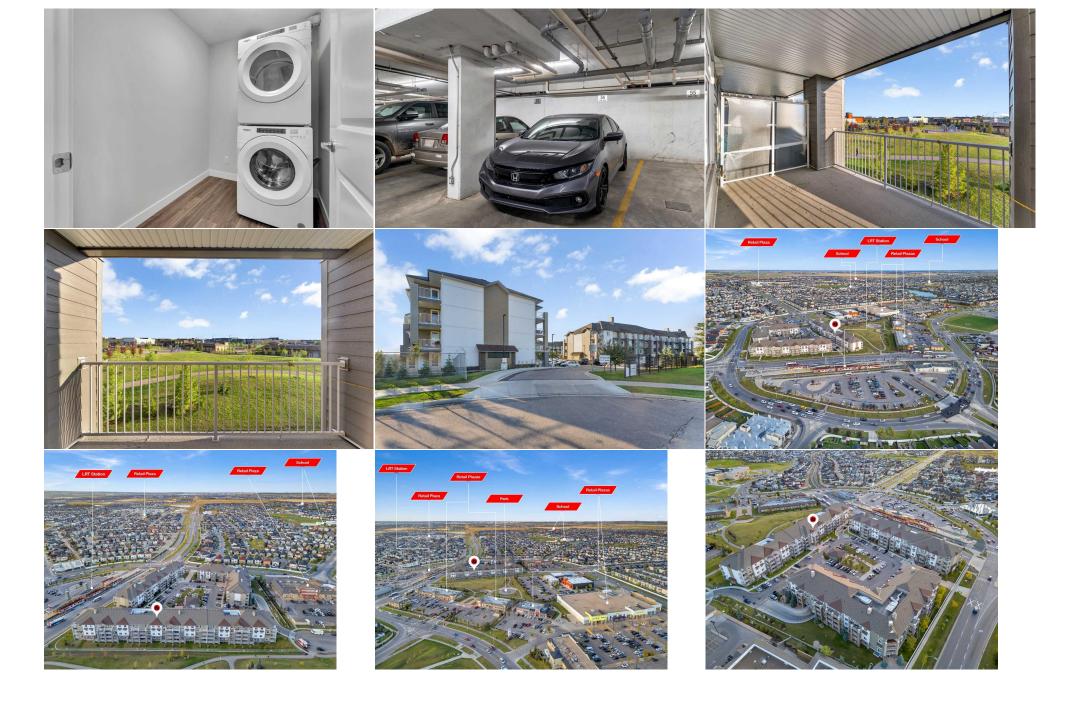

|                                          |           |                                                                                                                            |               | Utilities and Features                                |         |                |  |  |
|------------------------------------------|-----------|----------------------------------------------------------------------------------------------------------------------------|---------------|-------------------------------------------------------|---------|----------------|--|--|
| Roof:<br>Heating:<br>Sewer:              | Baseboard |                                                                                                                            |               | Construction:<br>Stone,Vinyl Siding,Wood<br>Flooring: | l Frame |                |  |  |
| Ext Feat: Balcony                        |           | Vinyl Plank<br>Water Source:                                                                                               | Vinyl Plank   |                                                       |         |                |  |  |
| Kitchen Appl:<br>Int Feat:<br>Utilities: |           | Dishwasher,Dryer,Electric Stove,Microwave Hood Fan,Refrigerator,Washer<br>Kitchen Island,Quartz Counters,Walk-In Closet(s) |               |                                                       |         |                |  |  |
|                                          |           |                                                                                                                            |               | Room Information                                      |         |                |  |  |
| Room                                     |           | Level                                                                                                                      | Dimensions    | Room                                                  | Level   | Dimensions     |  |  |
| Bedroom                                  |           | Main                                                                                                                       | 14`3" x 11`0" | 3pc Ensuite bath                                      | Main    | 8`3" x 5`6"    |  |  |
| Living Room                              |           | Main                                                                                                                       | 12`8" x 12`8" | Kitchen                                               | Main    | 14`2" x 8`6"   |  |  |
| Dining Room                              |           | Main                                                                                                                       | 10`7" x 12`2" | Bedroom                                               | Main    | 12`2" x 10`10" |  |  |
| 4pc Bathroom                             |           | Main                                                                                                                       | 8`4" x 5`6"   | Laundry                                               | Main    | 5`6" x 8`1"    |  |  |
|                                          |           |                                                                                                                            |               | Legal/Tax/Financial                                   |         |                |  |  |

| Condo Fee:<br><b>\$403</b>                      |                                                                  | Title:<br><b>Fee Simple</b><br>Fee Freq:<br>Monthus                                                                               | Zoning:<br>DC                                                                                                                                                                                                                                                                      |
|-------------------------------------------------|------------------------------------------------------------------|-----------------------------------------------------------------------------------------------------------------------------------|------------------------------------------------------------------------------------------------------------------------------------------------------------------------------------------------------------------------------------------------------------------------------------|
| Legal Desc:                                     | 2311560                                                          | <b>Monthly</b><br>Remarks                                                                                                         |                                                                                                                                                                                                                                                                                    |
| Pub Rmks:<br>Inclusions:<br>Property Listed By: | first time home buyer or as a<br>plan. The kitchen is fully equi | n investment. A main floor that features elegant design and qualit pped with all STAINLESS STEEL APPLIANCES and the living room p | LOW FEES that include HEAT and WATER - This home is perfect for a<br>y finishing begins with a foyer and leads to an OPEN CONCEPT floor<br>rovides BALCONY access. 2 BEDS and 2 BATHS with IN UNIT LAUNDRY<br>in a solid location with shops, schools, LTR and PARKS all close by. |