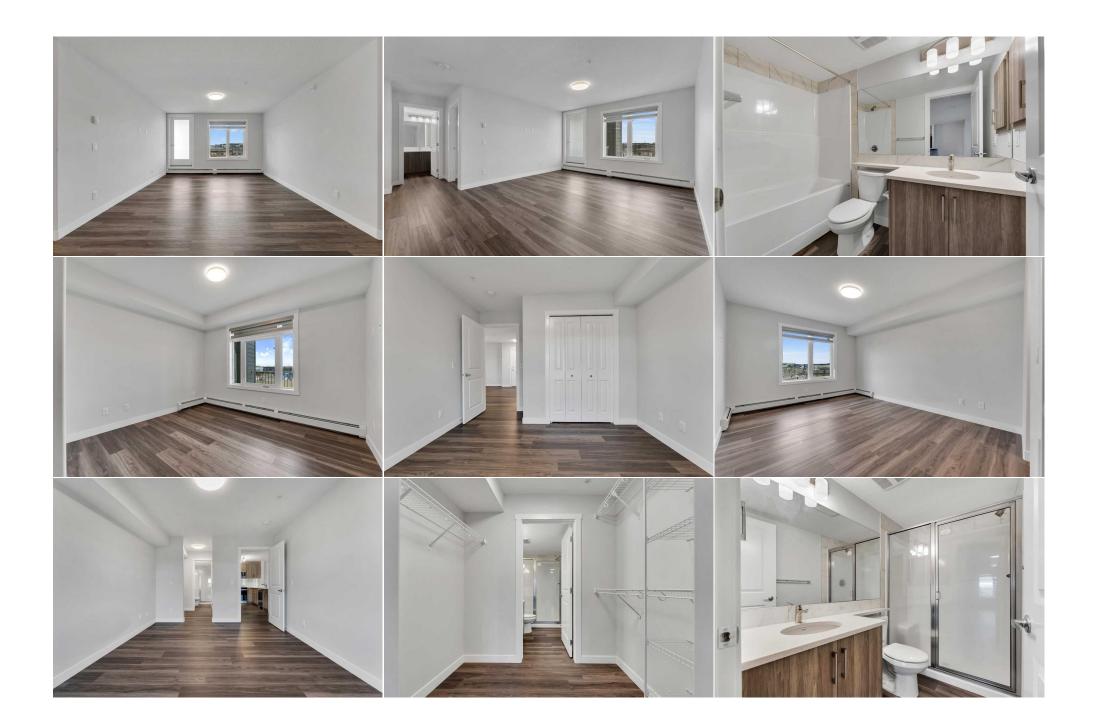

|                                          |           |                                                                                                                            |               | Utilities and Features                                |         |                |  |  |
|------------------------------------------|-----------|----------------------------------------------------------------------------------------------------------------------------|---------------|-------------------------------------------------------|---------|----------------|--|--|
| Roof:<br>Heating:<br>Sewer:              | Baseboard |                                                                                                                            |               | Construction:<br>Stone,Vinyl Siding,Wood<br>Flooring: | l Frame |                |  |  |
| Ext Feat: Balcony                        |           | Vinyl Plank<br>Water Source:                                                                                               | Vinyl Plank   |                                                       |         |                |  |  |
| Kitchen Appl:<br>Int Feat:<br>Utilities: |           | Dishwasher,Dryer,Electric Stove,Microwave Hood Fan,Refrigerator,Washer<br>Kitchen Island,Quartz Counters,Walk-In Closet(s) |               |                                                       |         |                |  |  |
|                                          |           |                                                                                                                            |               | Room Information                                      |         |                |  |  |
| Room                                     |           | Level                                                                                                                      | Dimensions    | Room                                                  | Level   | Dimensions     |  |  |
| Bedroom                                  |           | Main                                                                                                                       | 14`3" x 11`0" | 3pc Ensuite bath                                      | Main    | 8`3" x 5`6"    |  |  |
| Living Room                              |           | Main                                                                                                                       | 12`8" x 12`8" | Kitchen                                               | Main    | 14`2" x 8`6"   |  |  |
| Dining Room                              |           | Main                                                                                                                       | 10`7" x 12`2" | Bedroom                                               | Main    | 12`2" x 10`10" |  |  |
| 4pc Bathroom                             |           | Main                                                                                                                       | 8`4" x 5`6"   | Laundry                                               | Main    | 5`6" x 8`1"    |  |  |
|                                          |           |                                                                                                                            |               | Legal/Tax/Financial                                   |         |                |  |  |