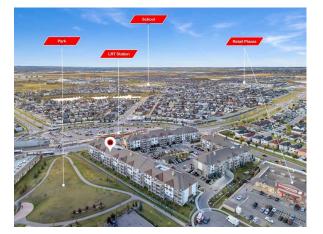

| Condo Fee:<br><b>\$403</b>                      |                                                                  | Title:<br><b>Fee Simple</b><br>Fee Freq:<br>Monthus                                                                               | Zoning:<br>DC                                                                                                                                                                                                                                                                      |
|-------------------------------------------------|------------------------------------------------------------------|-----------------------------------------------------------------------------------------------------------------------------------|------------------------------------------------------------------------------------------------------------------------------------------------------------------------------------------------------------------------------------------------------------------------------------|
| Legal Desc:                                     | 2311560                                                          | <b>Monthly</b><br>Remarks                                                                                                         |                                                                                                                                                                                                                                                                                    |
| Pub Rmks:<br>Inclusions:<br>Property Listed By: | first time home buyer or as a<br>plan. The kitchen is fully equi | n investment. A main floor that features elegant design and qualit pped with all STAINLESS STEEL APPLIANCES and the living room p | LOW FEES that include HEAT and WATER - This home is perfect for a<br>y finishing begins with a foyer and leads to an OPEN CONCEPT floor<br>rovides BALCONY access. 2 BEDS and 2 BATHS with IN UNIT LAUNDRY<br>in a solid location with shops, schools, LTR and PARKS all close by. |