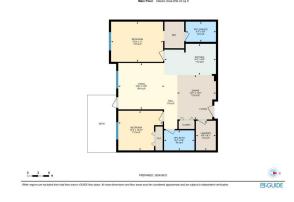

|                                          |           |                                                                                                                            |               | Utilities and Features                                |         |                |  |  |
|------------------------------------------|-----------|----------------------------------------------------------------------------------------------------------------------------|---------------|-------------------------------------------------------|---------|----------------|--|--|
| Roof:<br>Heating:<br>Sewer:              | Baseboard |                                                                                                                            |               | Construction:<br>Stone,Vinyl Siding,Wood<br>Flooring: | l Frame |                |  |  |
| Ext Feat: Balcony                        |           | Vinyl Plank<br>Water Source:                                                                                               | Vinyl Plank   |                                                       |         |                |  |  |
| Kitchen Appl:<br>Int Feat:<br>Utilities: |           | Dishwasher,Dryer,Electric Stove,Microwave Hood Fan,Refrigerator,Washer<br>Kitchen Island,Quartz Counters,Walk-In Closet(s) |               |                                                       |         |                |  |  |
|                                          |           |                                                                                                                            |               | Room Information                                      |         |                |  |  |
| Room                                     |           | Level                                                                                                                      | Dimensions    | Room                                                  | Level   | Dimensions     |  |  |
| Bedroom                                  |           | Main                                                                                                                       | 14`3" x 11`0" | 3pc Ensuite bath                                      | Main    | 8`3" x 5`6"    |  |  |
| Living Room                              |           | Main                                                                                                                       | 12`8" x 12`8" | Kitchen                                               | Main    | 14`2" x 8`6"   |  |  |
| Dining Room                              |           | Main                                                                                                                       | 10`7" x 12`2" | Bedroom                                               | Main    | 12`2" x 10`10" |  |  |
| 4pc Bathroom                             |           | Main                                                                                                                       | 8`4" x 5`6"   | Laundry                                               | Main    | 5`6" x 8`1"    |  |  |
|                                          |           |                                                                                                                            |               | Legal/Tax/Financial                                   |         |                |  |  |