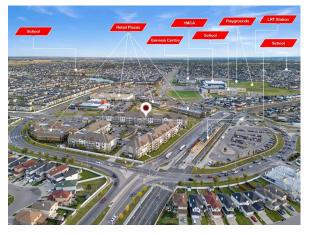

| Condo Fee:<br><b>\$403</b>                      |                                                                  | Title:<br><b>Fee Simple</b><br>Fee Freq:<br>Monthus                                                                               | Zoning:<br>DC                                                                                                                                                                                                                                                                      |
|-------------------------------------------------|------------------------------------------------------------------|-----------------------------------------------------------------------------------------------------------------------------------|------------------------------------------------------------------------------------------------------------------------------------------------------------------------------------------------------------------------------------------------------------------------------------|
| Legal Desc:                                     | 2311560                                                          | <b>Monthly</b><br>Remarks                                                                                                         |                                                                                                                                                                                                                                                                                    |
| Pub Rmks:<br>Inclusions:<br>Property Listed By: | first time home buyer or as a<br>plan. The kitchen is fully equi | n investment. A main floor that features elegant design and qualit pped with all STAINLESS STEEL APPLIANCES and the living room p | LOW FEES that include HEAT and WATER - This home is perfect for a<br>y finishing begins with a foyer and leads to an OPEN CONCEPT floor<br>rovides BALCONY access. 2 BEDS and 2 BATHS with IN UNIT LAUNDRY<br>in a solid location with shops, schools, LTR and PARKS all close by. |