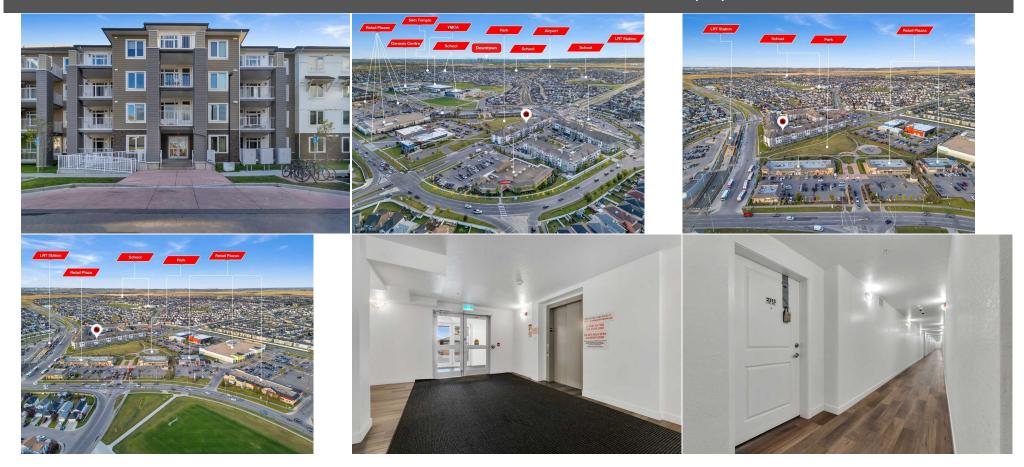

## 6118 80 Avenue #2313, Calgary T3J 0S6

| MLS®#:  | A2183556 | Area:   | Saddle Ridge | Listing<br>Date:                                                                                                                                      | 12/14/24 | List Price                                                       | : <b>\$384,900</b>                                                |            |                                                                                       |                                       |
|---------|----------|---------|--------------|-------------------------------------------------------------------------------------------------------------------------------------------------------|----------|------------------------------------------------------------------|-------------------------------------------------------------------|------------|---------------------------------------------------------------------------------------|---------------------------------------|
| Status: | Pending  | County: | Calgary      | Change:                                                                                                                                               | None     | Associat                                                         | on: Fort McMurray                                                 |            |                                                                                       |                                       |
|         |          |         |              | General Info<br>Prop Type:<br>Sub Type:<br>City/Town:<br>Year Built:<br>Lot Informa<br>Lot Sz Ar:<br>Lot Shape:<br>Access:<br>Lot Feat:<br>Park Feat: | ition    | Residential<br>Apartment<br>Calgary<br>2023<br>Stall,Underground | <u>Finished Floor Area</u><br>Abv Sqft:<br>Low Sqft:<br>Ttl Sqft: | 956<br>956 | DOM<br>7<br>Layout<br>Beds:<br>Baths:<br>Style:<br>Parking<br>Ttl Park:<br>Garage Sz: | 2 (2 )<br>2.0 (2 0)<br>Apartment<br>1 |

| Condo Fee:<br><b>\$403</b>                      |                                                                  | Title:<br><b>Fee Simple</b><br>Fee Freq:<br>Monthus                                                                               | Zoning:<br>DC                                                                                                                                                                                                                                                                      |
|-------------------------------------------------|------------------------------------------------------------------|-----------------------------------------------------------------------------------------------------------------------------------|------------------------------------------------------------------------------------------------------------------------------------------------------------------------------------------------------------------------------------------------------------------------------------|
| Legal Desc:                                     | 2311560                                                          | <b>Monthly</b><br>Remarks                                                                                                         |                                                                                                                                                                                                                                                                                    |
| Pub Rmks:<br>Inclusions:<br>Property Listed By: | first time home buyer or as a<br>plan. The kitchen is fully equi | n investment. A main floor that features elegant design and qualit pped with all STAINLESS STEEL APPLIANCES and the living room p | LOW FEES that include HEAT and WATER - This home is perfect for a<br>y finishing begins with a foyer and leads to an OPEN CONCEPT floor<br>rovides BALCONY access. 2 BEDS and 2 BATHS with IN UNIT LAUNDRY<br>in a solid location with shops, schools, LTR and PARKS all close by. |