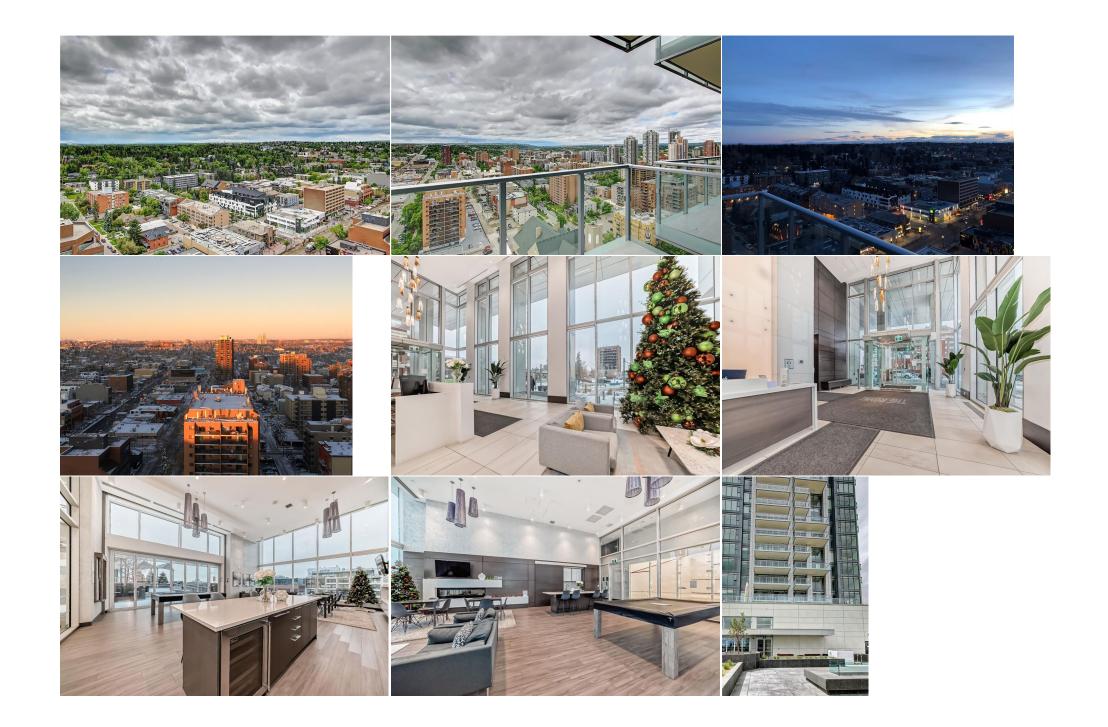

| <u>Room</u><br>4pc Bathroom<br>Living Room<br>Kitchen | <u>Level</u><br>Main<br>Main<br>Main                                                                                                                                                                                                                                                                                                                                                                                                                                                                                                                                                                                                                                                                                                                                                                                                                                                                                                                                                                                                                                                                                                                                                                                                                                                                                                                                                                                                                                                                                                                                                                                                                                                                                                                                                                            | Dimensions<br>26`3" x 16`2"<br>36`11" x 36`4"<br>35`10" x 30`4" | Room<br>Bedroom - Primary<br>Den<br>Legal/Tax/Financial | <u>Level</u><br>Main<br>Main | Dimensions<br>44`10" x 32`3"<br>42`8" x 21`11" |  |
|-------------------------------------------------------|-----------------------------------------------------------------------------------------------------------------------------------------------------------------------------------------------------------------------------------------------------------------------------------------------------------------------------------------------------------------------------------------------------------------------------------------------------------------------------------------------------------------------------------------------------------------------------------------------------------------------------------------------------------------------------------------------------------------------------------------------------------------------------------------------------------------------------------------------------------------------------------------------------------------------------------------------------------------------------------------------------------------------------------------------------------------------------------------------------------------------------------------------------------------------------------------------------------------------------------------------------------------------------------------------------------------------------------------------------------------------------------------------------------------------------------------------------------------------------------------------------------------------------------------------------------------------------------------------------------------------------------------------------------------------------------------------------------------------------------------------------------------------------------------------------------------|-----------------------------------------------------------------|---------------------------------------------------------|------------------------------|------------------------------------------------|--|
| Condo Fee:<br><b>\$523</b>                            |                                                                                                                                                                                                                                                                                                                                                                                                                                                                                                                                                                                                                                                                                                                                                                                                                                                                                                                                                                                                                                                                                                                                                                                                                                                                                                                                                                                                                                                                                                                                                                                                                                                                                                                                                                                                                 | Title:<br><b>Fee Simple</b><br>Fee Freq:<br><b>Monthly</b>      |                                                         | Zoning:<br><b>DC</b>         |                                                |  |
| Legal Desc:                                           | 1910993                                                                                                                                                                                                                                                                                                                                                                                                                                                                                                                                                                                                                                                                                                                                                                                                                                                                                                                                                                                                                                                                                                                                                                                                                                                                                                                                                                                                                                                                                                                                                                                                                                                                                                                                                                                                         | -                                                               | Remarks                                                 |                              |                                                |  |
| Pub Rmks:<br>Inclusions:<br>Property Listed By:       | Experience the perfect blend of luxury, design, and urban lifestyle at The Royal, a masterpiece by renowned builder Embassy Bosa. This stunning 1-bedroom condo<br>on the 16th floor offers breathtaking mountain views, creating a serene escape amidst the vibrancy of urban living. Inside, you'll find luxurious touches, including<br>quartz countertops, custom cabinetry, and built-in Bosch appliances. Floor-to-ceiling windows flood the space with natural light, while a glass window wall<br>seamlessly spans the bedroom and living room, maximizing the spectacular views. Both the living room and bedroom provide access to a huge 150-square-foot<br>patio, perfect for enjoying Calgary's stunning skyline and outdoor ambiance. The spacious bedroom and full 4-piece bathroom with soaker tub are complemented by<br>the convenience of in-suite laundry and a flexible dining area that can be used as an open den or office space. Residents of The Royal enjoy a 10,000 square foot<br>array of premium amenities, including a sauna, steam room, state-of-the-art fitness centre, squash courts, a social room with a full kitchen, a lounge with pool<br>table, an outdoor garden with a BBQ area and bicycle storage. The building also features 24 hour concierge service and exceptional security for peace of mind. This<br>home also includes a premium assigned heated, oversized underground parking stall and a premium indoor storage unit conveniently located on the third floor.<br>Situated above Urban Fare and Canadian Tire, and just steps from the vibrant restaurants, shops, and entertainment of 17th Avenue, this condo embodies the best<br>of urban living. Don't miss the opportunity to call this extraordinary property your new home.<br>NA<br>CIR Realty |                                                                 |                                                         |                              |                                                |  |