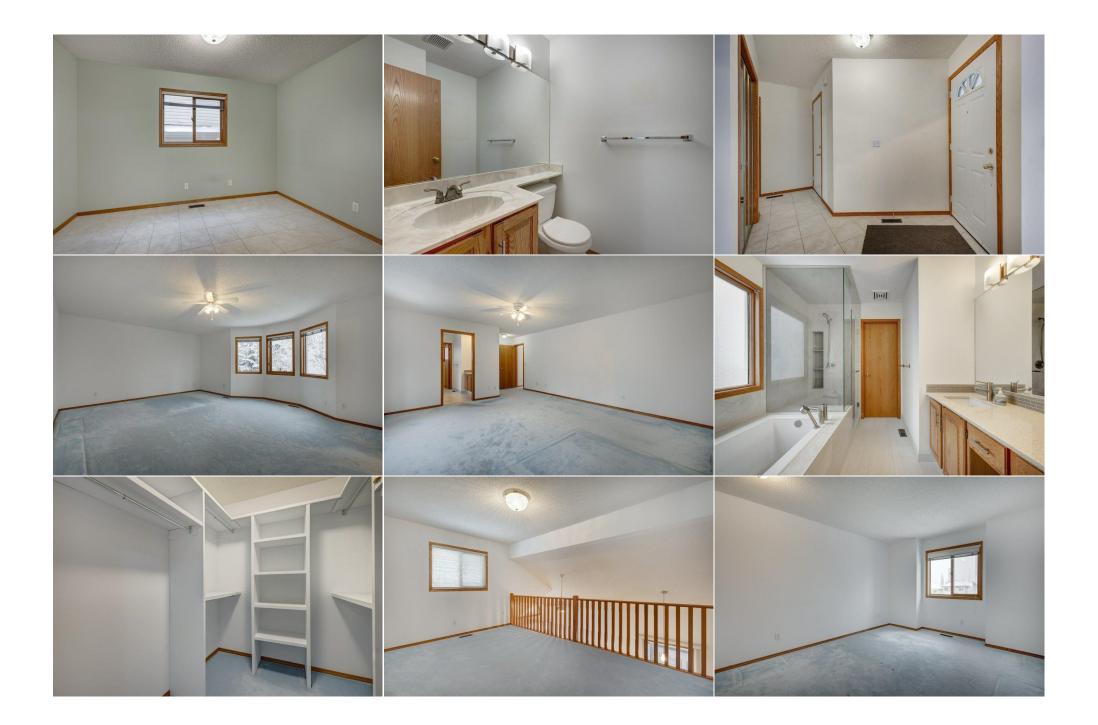

| Walk-In Closet<br>Den<br>Storage                | Second<br>Basement<br>Basement                                                                                                                                                                            | 7`6" x 6`7"<br>15`10" x 16`6"<br>15`9" x 5`8"                                                                                                                                                                                                                           | 2pc Bathroom<br>Game Room<br>Furnace/Utility Room<br>Legal/Tax/Financial                                                                                                                                                                                                                                                           | Basement<br>Basement<br>Basement                                                                                                                                                                                       | 5`11" x 4`3"<br>29`11" x 15`1"<br>13`10" x 13`9"                                                                                                                                                                                                                                                                                                                                                           |
|-------------------------------------------------|-----------------------------------------------------------------------------------------------------------------------------------------------------------------------------------------------------------|-------------------------------------------------------------------------------------------------------------------------------------------------------------------------------------------------------------------------------------------------------------------------|------------------------------------------------------------------------------------------------------------------------------------------------------------------------------------------------------------------------------------------------------------------------------------------------------------------------------------|------------------------------------------------------------------------------------------------------------------------------------------------------------------------------------------------------------------------|------------------------------------------------------------------------------------------------------------------------------------------------------------------------------------------------------------------------------------------------------------------------------------------------------------------------------------------------------------------------------------------------------------|
| Title:<br><b>Fee Simple</b><br>Legal Desc:      | 9012061                                                                                                                                                                                                   | Zoning:<br><b>R-CG</b>                                                                                                                                                                                                                                                  |                                                                                                                                                                                                                                                                                                                                    |                                                                                                                                                                                                                        |                                                                                                                                                                                                                                                                                                                                                                                                            |
|                                                 |                                                                                                                                                                                                           |                                                                                                                                                                                                                                                                         | Remarks                                                                                                                                                                                                                                                                                                                            |                                                                                                                                                                                                                        |                                                                                                                                                                                                                                                                                                                                                                                                            |
| Pub Rmks:<br>Inclusions:<br>Property Listed By: | years. It is located jus<br>schools, parks and wa<br>eating area as well as<br>french doors. The sec<br>separate shower/soak<br>dining room area. This<br>house was built by Cic<br>large rec room in the | t blocks from amenities such as Su<br>lking/bike paths . Walking in the f<br>the living room are all located off<br>ond storey has a large primary bec<br>er tub. You will also find a second<br>s area could easily be transformed<br>lex Homes. The windows are quite | unterra grocery, coffee shops, medica<br>ront door you will love the vaulted ce<br>the back of the home with views of t<br>droom with a huge walk-in closet and<br>update 4 piece bathroom, a second b<br>into a third bedroom or left as famil<br>deep bringing in good light. There is<br>rivate and it has been beautifully lan | al establishments and conv<br>eilings and openness of the<br>the private backyard. Tucke<br>fully updated ensuite feat<br>bedroom, as well as a lofted<br>y flex space. It is believed t<br>s a bathroom, laundry room | has been very well looked after over the<br>eniently located near city transit as well as<br>family room and dining room. The kitchen,<br>ed out of the way is a private office with<br>uring infloor heating and<br>d bonus space that looks over the living room<br>that the basement was developed when the<br>h/furnace room, extra storage room and a<br>rock, hardy bushes/ plants and a cedar deck. |