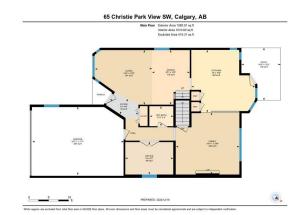

## 65 CHRISTIE PARK View, Calgary T3H 2Y7

| MLS®#:  | A2183586 | Area:   | Christie Park | Listing<br>Date:                                                                                                | 12/19/24 | l                                                        | List Price: | \$778,000                                                         |                      |                                                                                       |                                                 |
|---------|----------|---------|---------------|-----------------------------------------------------------------------------------------------------------------|----------|----------------------------------------------------------|-------------|-------------------------------------------------------------------|----------------------|---------------------------------------------------------------------------------------|-------------------------------------------------|
| Status: | Active   | County: | Calgary       | Change:                                                                                                         | None     | ļ                                                        | Associatior | Fort McMurray                                                     |                      |                                                                                       |                                                 |
|         |          |         |               | General Info<br>Prop Type:<br>Sub Type:<br>City/Town:<br>Year Built:<br>Lot Informa<br>Lot Sz Ar:<br>Lot Shape: |          | Residential<br>Detached<br>Calgary<br>1991<br>4,111 sqft |             | <u>Finished Floor Area</u><br>Abv Sqft:<br>Low Sqft:<br>Ttl Sqft: | 2,027<br>2,027       | DOM<br>2<br>Layout<br>Beds:<br>Baths:<br>Style:<br>Parking<br>Ttl Park:<br>Garage Sz: | 2 (2 )<br>3.0 (2 2)<br>2 Storey Split<br>4<br>2 |
|         |          |         |               | Access:<br>Lot Feat:<br>Park Feat:                                                                              |          | Back Yard,F<br>Remarks<br>Double Gara                    |             |                                                                   | tenance Landscape,La | -                                                                                     | -<br>nting,Rectangular Lot,See                  |

Utilities and Features

| Roof: Asphalt Shingle                                                            |                   |                                                                | Construction:                                                                                                |                                                                            |                                          |                                                            |  |  |  |  |
|----------------------------------------------------------------------------------|-------------------|----------------------------------------------------------------|--------------------------------------------------------------------------------------------------------------|----------------------------------------------------------------------------|------------------------------------------|------------------------------------------------------------|--|--|--|--|
| Heating: Forced Air                                                              |                   |                                                                |                                                                                                              | Brick,Stucco,Wood Frame                                                    |                                          |                                                            |  |  |  |  |
| Sewer:                                                                           |                   |                                                                |                                                                                                              | Flooring:                                                                  | Flooring:                                |                                                            |  |  |  |  |
| Ext Feat:                                                                        | Private Yard, Sto | Private Yard,Storage                                           |                                                                                                              |                                                                            | Carpet, Ceramic Tile, Hardwood, Linoleum |                                                            |  |  |  |  |
|                                                                                  |                   |                                                                |                                                                                                              | Water Source:                                                              |                                          |                                                            |  |  |  |  |
|                                                                                  |                   |                                                                |                                                                                                              | Fnd/Bsmt:                                                                  |                                          |                                                            |  |  |  |  |
|                                                                                  |                   |                                                                |                                                                                                              | Poured Concrete                                                            | Poured Concrete                          |                                                            |  |  |  |  |
| Kitchen Appl:                                                                    |                   | Dishwasher,Dryer,Refrigerator,Stove(s),Washer,Window Coverings |                                                                                                              |                                                                            |                                          |                                                            |  |  |  |  |
| Int Feat: Bookcases,Built-in Features,Ceiling Fan(s),Central Vacu                |                   |                                                                | um,Closet Organizers,French Door,High Ceilings,Kitchen Island,Natural Woodwork,No Smoking                    |                                                                            |                                          |                                                            |  |  |  |  |
| Int Feat:                                                                        |                   | Bookcases, Built-in Fe                                         | eatures,Ceiling Fan(s),Central Vacuu                                                                         | ım,Closet Organizers,French Door,H                                         | ligh Ceilings,Kitchen Island             | ,Natural Woodwork,No Smoking                               |  |  |  |  |
| Int Feat:                                                                        |                   |                                                                | eatures,Ceiling Fan(s),Central Vacuu<br>torage,Vaulted Ceiling(s),Walk-In Cl                                 | •                                                                          | ligh Ceilings,Kitchen Island             | ,Natural Woodwork,No Smoking                               |  |  |  |  |
|                                                                                  |                   |                                                                | · •                                                                                                          | •                                                                          | ligh Ceilings,Kitchen Island             | ,Natural Woodwork,No Smoking                               |  |  |  |  |
|                                                                                  |                   |                                                                | · •                                                                                                          | •                                                                          | ligh Ceilings,Kitchen Island             | ,Natural Woodwork,No Smoking                               |  |  |  |  |
| Utilities:                                                                       |                   |                                                                | · •                                                                                                          | oset(s)                                                                    | ligh Ceilings,Kitchen Island             | ,Natural Woodwork,No Smoking<br>Dimensions                 |  |  |  |  |
| Utilities:                                                                       | n                 | Home,Soaking Tub,S                                             | torage,Vaulted Ceiling(s),Walk-In Cl                                                                         | oset(s)<br>Room Information                                                |                                          |                                                            |  |  |  |  |
| Utilities:<br><u>Room</u><br><b>2pc Bathroom</b>                                 |                   | Home,Soaking Tub,S                                             | torage,Vaulted Ceiling(s),Walk-In Cl<br>Dimensions                                                           | oset(s)<br>Room Information<br><u>Room</u>                                 | Level                                    | Dimensions                                                 |  |  |  |  |
| Int Feat:<br>Utilities:<br><u>Room</u><br>2pc Bathroom<br>Family Room<br>Kitchen |                   | Home,Soaking Tub,S<br>Level<br>Main                            | torage,Vaulted Ceiling(s),Walk-In Cl<br><u>Dimensions</u><br>5`0" x 5`11"                                    | oset(s)<br>Room Information<br>Room<br>Dining Room                         | <u>Level</u><br>Main                     | Dimensions<br>13`8" x 9`5"                                 |  |  |  |  |
| Utilities:<br><u>Room</u><br>2pc Bathroom<br>Family Room<br>Kitchen              |                   | Home,Soaking Tub,S<br>Level<br>Main<br>Main                    | torage,Vaulted Ceiling(s),Walk-In Cl<br><u>Dimensions</u><br>5`0" x 5`11"<br>15`6" x 15`11"                  | oset(s)<br>Room Information<br>Room<br>Dining Room<br>Foyer                | <u>Level</u><br>Main<br>Main             | Dimensions<br>13`8" x 9`5"<br>4`4" x 8`0"                  |  |  |  |  |
| Utilities:<br><u>Room</u><br>2pc Bathroom<br>Family Room                         |                   | Home,Soaking Tub,S<br>Level<br>Main<br>Main<br>Main            | torage,Vaulted Ceiling(s),Walk-In Cl<br><u>Dimensions</u><br>5`0" x 5`11"<br>15`6" x 15`11"<br>15`8" x 16`0" | oset(s)<br>Room Information<br>Room<br>Dining Room<br>Foyer<br>Living Room | <u>Level</u><br>Main<br>Main<br>Main     | Dimensions<br>13`8" x 9`5"<br>4`4" x 8`0"<br>13`8" x 14`4" |  |  |  |  |

| Walk-In Closet<br>Den<br>Storage                | Second<br>Basement<br>Basement                                                                                                                                                                            | 7`6" x 6`7"<br>15`10" x 16`6"<br>15`9" x 5`8"                                                                                                                                                                                                                           | 2pc Bathroom<br>Game Room<br>Furnace/Utility Room<br>Legal/Tax/Financial                                                                                                                                                                                                                                                           | Basement<br>Basement<br>Basement                                                                                                                                                                                       | 5`11" x 4`3"<br>29`11" x 15`1"<br>13`10" x 13`9"                                                                                                                                                                                                                                                                                                                                                           |
|-------------------------------------------------|-----------------------------------------------------------------------------------------------------------------------------------------------------------------------------------------------------------|-------------------------------------------------------------------------------------------------------------------------------------------------------------------------------------------------------------------------------------------------------------------------|------------------------------------------------------------------------------------------------------------------------------------------------------------------------------------------------------------------------------------------------------------------------------------------------------------------------------------|------------------------------------------------------------------------------------------------------------------------------------------------------------------------------------------------------------------------|------------------------------------------------------------------------------------------------------------------------------------------------------------------------------------------------------------------------------------------------------------------------------------------------------------------------------------------------------------------------------------------------------------|
| Title:<br><b>Fee Simple</b><br>Legal Desc:      | 9012061                                                                                                                                                                                                   | Zoning:<br><b>R-CG</b>                                                                                                                                                                                                                                                  |                                                                                                                                                                                                                                                                                                                                    |                                                                                                                                                                                                                        |                                                                                                                                                                                                                                                                                                                                                                                                            |
|                                                 |                                                                                                                                                                                                           |                                                                                                                                                                                                                                                                         | Remarks                                                                                                                                                                                                                                                                                                                            |                                                                                                                                                                                                                        |                                                                                                                                                                                                                                                                                                                                                                                                            |
| Pub Rmks:<br>Inclusions:<br>Property Listed By: | years. It is located jus<br>schools, parks and wa<br>eating area as well as<br>french doors. The sec<br>separate shower/soak<br>dining room area. This<br>house was built by Cic<br>large rec room in the | t blocks from amenities such as Su<br>lking/bike paths . Walking in the f<br>the living room are all located off<br>ond storey has a large primary bec<br>er tub. You will also find a second<br>s area could easily be transformed<br>lex Homes. The windows are quite | unterra grocery, coffee shops, medica<br>ront door you will love the vaulted ce<br>the back of the home with views of t<br>droom with a huge walk-in closet and<br>update 4 piece bathroom, a second b<br>into a third bedroom or left as famil<br>deep bringing in good light. There is<br>rivate and it has been beautifully lan | al establishments and conv<br>eilings and openness of the<br>the private backyard. Tucke<br>fully updated ensuite feat<br>bedroom, as well as a lofted<br>y flex space. It is believed t<br>s a bathroom, laundry room | has been very well looked after over the<br>eniently located near city transit as well as<br>family room and dining room. The kitchen,<br>ed out of the way is a private office with<br>uring infloor heating and<br>d bonus space that looks over the living room<br>that the basement was developed when the<br>h/furnace room, extra storage room and a<br>rock, hardy bushes/ plants and a cedar deck. |