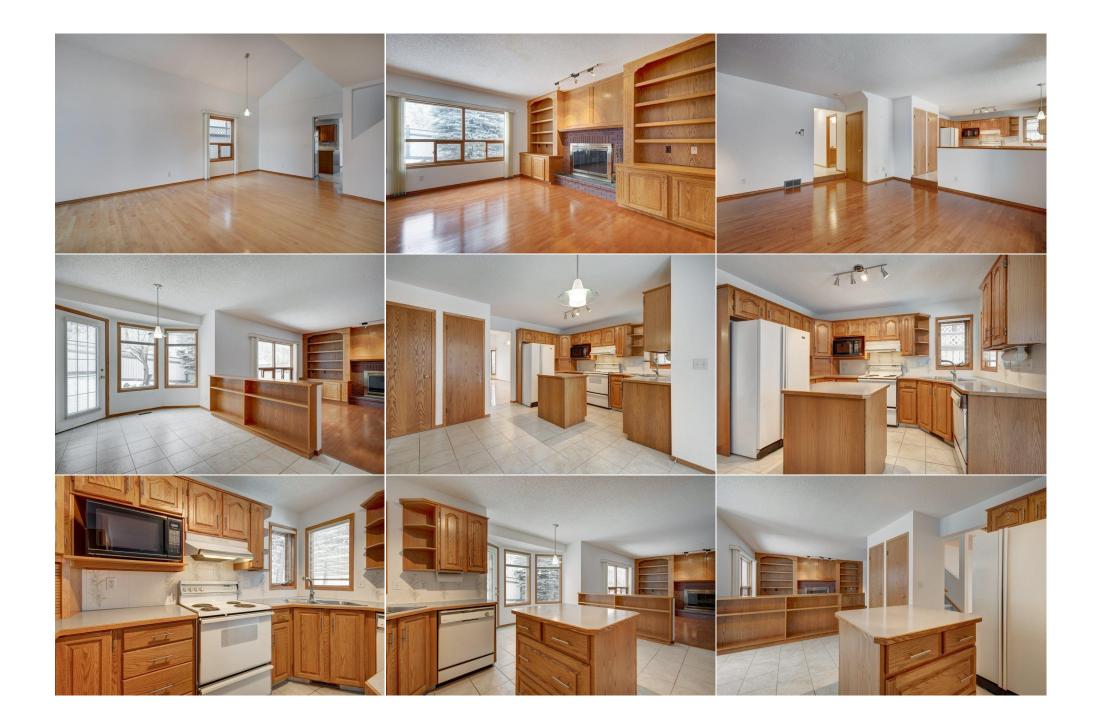

| Walk-In Closet<br>Den<br>Storage                | Second<br>Basement<br>Basement                                                                                                                                                                            | 7`6" x 6`7"<br>15`10" x 16`6"<br>15`9" x 5`8"                                                                                                                                                                                                                           | 2pc Bathroom<br>Game Room<br>Furnace/Utility Room<br>Legal/Tax/Financial                                                                                                                                                                                                                                                           | Basement<br>Basement<br>Basement                                                                                                                                                                                       | 5`11" x 4`3"<br>29`11" x 15`1"<br>13`10" x 13`9"                                                                                                                                                                                                                                                                                                                                                           |
|-------------------------------------------------|-----------------------------------------------------------------------------------------------------------------------------------------------------------------------------------------------------------|-------------------------------------------------------------------------------------------------------------------------------------------------------------------------------------------------------------------------------------------------------------------------|------------------------------------------------------------------------------------------------------------------------------------------------------------------------------------------------------------------------------------------------------------------------------------------------------------------------------------|------------------------------------------------------------------------------------------------------------------------------------------------------------------------------------------------------------------------|------------------------------------------------------------------------------------------------------------------------------------------------------------------------------------------------------------------------------------------------------------------------------------------------------------------------------------------------------------------------------------------------------------|
| Title:<br><b>Fee Simple</b><br>Legal Desc:      | 9012061                                                                                                                                                                                                   | Zoning:<br><b>R-CG</b>                                                                                                                                                                                                                                                  |                                                                                                                                                                                                                                                                                                                                    |                                                                                                                                                                                                                        |                                                                                                                                                                                                                                                                                                                                                                                                            |
|                                                 |                                                                                                                                                                                                           |                                                                                                                                                                                                                                                                         | Remarks                                                                                                                                                                                                                                                                                                                            |                                                                                                                                                                                                                        |                                                                                                                                                                                                                                                                                                                                                                                                            |
| Pub Rmks:<br>Inclusions:<br>Property Listed By: | years. It is located jus<br>schools, parks and wa<br>eating area as well as<br>french doors. The sec<br>separate shower/soak<br>dining room area. This<br>house was built by Cic<br>large rec room in the | t blocks from amenities such as Su<br>lking/bike paths . Walking in the f<br>the living room are all located off<br>ond storey has a large primary bec<br>er tub. You will also find a second<br>s area could easily be transformed<br>lex Homes. The windows are quite | unterra grocery, coffee shops, medica<br>ront door you will love the vaulted ce<br>the back of the home with views of t<br>droom with a huge walk-in closet and<br>update 4 piece bathroom, a second b<br>into a third bedroom or left as famil<br>deep bringing in good light. There is<br>rivate and it has been beautifully lan | al establishments and conv<br>eilings and openness of the<br>the private backyard. Tucke<br>fully updated ensuite feat<br>bedroom, as well as a lofted<br>y flex space. It is believed t<br>s a bathroom, laundry room | has been very well looked after over the<br>eniently located near city transit as well as<br>family room and dining room. The kitchen,<br>ed out of the way is a private office with<br>uring infloor heating and<br>d bonus space that looks over the living room<br>that the basement was developed when the<br>h/furnace room, extra storage room and a<br>rock, hardy bushes/ plants and a cedar deck. |