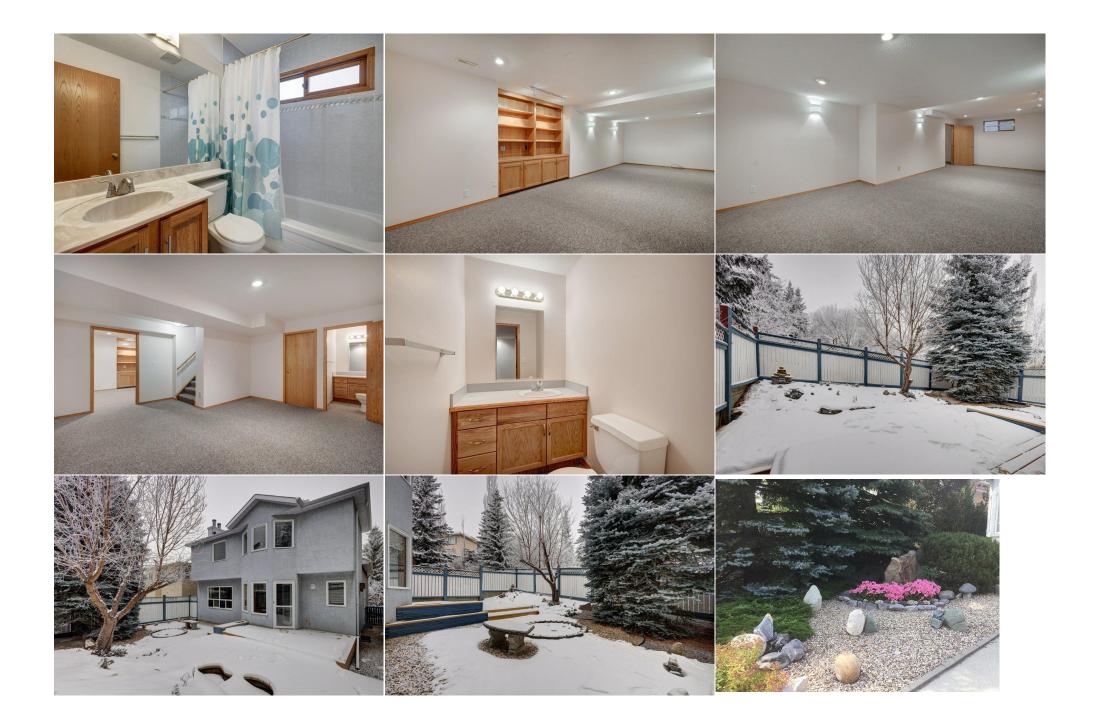

| Walk-In Closet<br>Den<br>Storage                | Second<br>Basement<br>Basement                                                                                                                                                                            | 7`6" x 6`7"<br>15`10" x 16`6"<br>15`9" x 5`8"                                                                                                                                                                                                                           | 2pc Bathroom<br>Game Room<br>Furnace/Utility Room<br>Legal/Tax/Financial                                                                                                                                                                                                                                                           | Basement<br>Basement<br>Basement                                                                                                                                                                                       | 5`11" x 4`3"<br>29`11" x 15`1"<br>13`10" x 13`9"                                                                                                                                                                                                                                                                                                                                                           |
|-------------------------------------------------|-----------------------------------------------------------------------------------------------------------------------------------------------------------------------------------------------------------|-------------------------------------------------------------------------------------------------------------------------------------------------------------------------------------------------------------------------------------------------------------------------|------------------------------------------------------------------------------------------------------------------------------------------------------------------------------------------------------------------------------------------------------------------------------------------------------------------------------------|------------------------------------------------------------------------------------------------------------------------------------------------------------------------------------------------------------------------|------------------------------------------------------------------------------------------------------------------------------------------------------------------------------------------------------------------------------------------------------------------------------------------------------------------------------------------------------------------------------------------------------------|
| Title:<br><b>Fee Simple</b><br>Legal Desc:      | 9012061                                                                                                                                                                                                   | Zoning:<br><b>R-CG</b>                                                                                                                                                                                                                                                  |                                                                                                                                                                                                                                                                                                                                    |                                                                                                                                                                                                                        |                                                                                                                                                                                                                                                                                                                                                                                                            |
|                                                 |                                                                                                                                                                                                           |                                                                                                                                                                                                                                                                         | Remarks                                                                                                                                                                                                                                                                                                                            |                                                                                                                                                                                                                        |                                                                                                                                                                                                                                                                                                                                                                                                            |
| Pub Rmks:<br>Inclusions:<br>Property Listed By: | years. It is located jus<br>schools, parks and wa<br>eating area as well as<br>french doors. The sec<br>separate shower/soak<br>dining room area. This<br>house was built by Cic<br>large rec room in the | t blocks from amenities such as Su<br>lking/bike paths . Walking in the f<br>the living room are all located off<br>ond storey has a large primary bec<br>er tub. You will also find a second<br>s area could easily be transformed<br>lex Homes. The windows are quite | unterra grocery, coffee shops, medica<br>ront door you will love the vaulted ce<br>the back of the home with views of t<br>droom with a huge walk-in closet and<br>update 4 piece bathroom, a second b<br>into a third bedroom or left as famil<br>deep bringing in good light. There is<br>rivate and it has been beautifully lan | al establishments and conv<br>eilings and openness of the<br>the private backyard. Tucke<br>fully updated ensuite feat<br>bedroom, as well as a lofted<br>y flex space. It is believed t<br>s a bathroom, laundry room | has been very well looked after over the<br>eniently located near city transit as well as<br>family room and dining room. The kitchen,<br>ed out of the way is a private office with<br>uring infloor heating and<br>d bonus space that looks over the living room<br>that the basement was developed when the<br>h/furnace room, extra storage room and a<br>rock, hardy bushes/ plants and a cedar deck. |