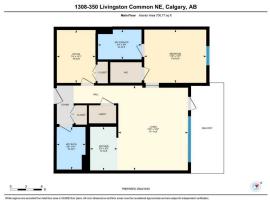

Utilities and Features

|                                          | Asphalt Shingle<br>Baseboard,Natural Gas |                                                                                                                                                                                           | • •                 | Construction:<br>Composite Siding,Wood Frame<br>Flooring:<br>Tile,Vinyl Plank<br>Water Source:<br>Fnd/Bsmt: |              |  |  |  |  |
|------------------------------------------|------------------------------------------|-------------------------------------------------------------------------------------------------------------------------------------------------------------------------------------------|---------------------|-------------------------------------------------------------------------------------------------------------|--------------|--|--|--|--|
|                                          | Balcony,BBQ gas line                     |                                                                                                                                                                                           | Tile, Vinyl Plank   |                                                                                                             |              |  |  |  |  |
|                                          |                                          |                                                                                                                                                                                           |                     |                                                                                                             |              |  |  |  |  |
| Kitchen Appl:<br>Int Feat:<br>Utilities: | -                                        | Dishwasher,Gas Stove,Microwave Hood Fan,Refrigerator,Washer/Dryer Stacked,Window Coverings<br>No Animal Home,No Smoking Home,Open Floorplan,Quartz Counters,Soaking Tub,Walk-In Closet(s) |                     |                                                                                                             |              |  |  |  |  |
|                                          | Room Information                         |                                                                                                                                                                                           |                     |                                                                                                             |              |  |  |  |  |
| Room                                     | Level                                    | Dimensions                                                                                                                                                                                | Room                | Level                                                                                                       | Dimensions   |  |  |  |  |
| Living Room                              | Main                                     | 16`2" x 13`3"                                                                                                                                                                             | Kitchen             | Main                                                                                                        | 8`3" x 5`2"  |  |  |  |  |
| Bedroom - Prima                          | ary Main                                 | 10`1" x 11`9"                                                                                                                                                                             | Bedroom             | Main                                                                                                        | 10`1" x 7`4" |  |  |  |  |
| Laundry                                  | Main                                     | 3`5" x 5`2"                                                                                                                                                                               | 3pc Ensuite bath    | Main                                                                                                        | 5`8" x 8`3"  |  |  |  |  |
| 4pc Bathroom                             | Main                                     | 8`1" x 5`6"                                                                                                                                                                               | Balcony             | Main                                                                                                        | 16`8" x 6`3" |  |  |  |  |
|                                          |                                          |                                                                                                                                                                                           | Legal/Tax/Financial |                                                                                                             |              |  |  |  |  |
| Condo Fee:                               |                                          | Title:                                                                                                                                                                                    |                     | Zoning:                                                                                                     |              |  |  |  |  |
| \$446                                    |                                          | Fee Simple                                                                                                                                                                                |                     | M-2                                                                                                         |              |  |  |  |  |