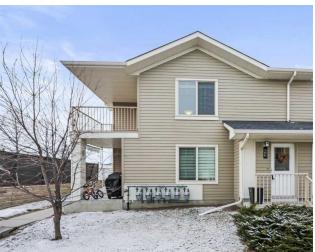

## 250 SAGE VALLEY Road #306, Calgary T3R 0R6

| MLS®#:  | A2183608 | Area:   | Sage Hill | Listing<br>Date: | 12/20/24    | List Price                 | \$327,900           |     |               |           |
|---------|----------|---------|-----------|------------------|-------------|----------------------------|---------------------|-----|---------------|-----------|
| Status: | Active   | County: | Calgary   | Change:          | None        | Association: Fort McMurray |                     |     |               |           |
|         |          |         |           | General Inf      | ormation    |                            |                     |     | DOM           |           |
| -       |          |         |           | Prop Type:       |             | Residential                |                     |     | 1             |           |
|         |          | ~       |           | Sub Type:        |             | Row/Townhouse              |                     |     | <u>Layout</u> |           |
| 10 610  |          |         |           | City/Town:       |             | Calgary                    | Finished Floor Area |     | Beds:         | 2 (2 )    |
| I.C.    | 110      |         |           | Year Built:      |             | 2014                       | Abv Sqft:           | 787 | Baths:        | 1.0 (1 0) |
| AM      | HID VII  | 1       |           | Lot Informa      | <u>tion</u> |                            | Low Sqft:           |     | Style:        | Townhouse |
| 1 XXII  | WANK L   |         |           | Lot Sz Ar:       |             | 8,287 sqft                 | Ttl Sqft:           | 787 |               |           |