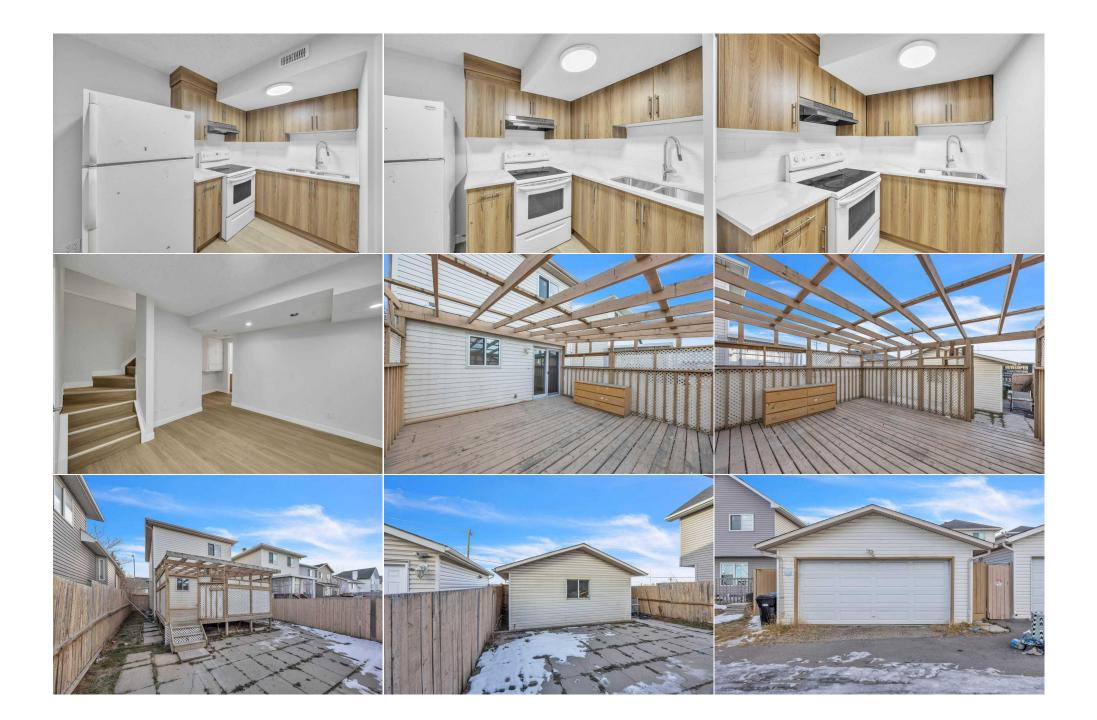

| Legal/Tax/Financial                             |                                                                                                                                                                                                                                                                                                                                                                                                                                                                                                                                                                                                                                                                                                                                                                                                                                                                                                                                                                                                                                                                                                                                                                                                                |  |  |  |  |
|-------------------------------------------------|----------------------------------------------------------------------------------------------------------------------------------------------------------------------------------------------------------------------------------------------------------------------------------------------------------------------------------------------------------------------------------------------------------------------------------------------------------------------------------------------------------------------------------------------------------------------------------------------------------------------------------------------------------------------------------------------------------------------------------------------------------------------------------------------------------------------------------------------------------------------------------------------------------------------------------------------------------------------------------------------------------------------------------------------------------------------------------------------------------------------------------------------------------------------------------------------------------------|--|--|--|--|
| Title:<br><b>Fee Simple</b><br>Legal Desc:      |                                                                                                                                                                                                                                                                                                                                                                                                                                                                                                                                                                                                                                                                                                                                                                                                                                                                                                                                                                                                                                                                                                                                                                                                                |  |  |  |  |
| Pub Rmks:<br>Inclusions:<br>Property Listed By: | ?Welcome to this fully renovated East facing home that feels brand new, featuring Double detached garage, illegal basement suite, 4 bedrooms and 2 full bathrooms and 2 half bathrooms, located in the highly desirable community of Martindale. This house includes new flooring, a modern kitchen with quartz countertops, new triple pane windows, fresh paint, stainless steel appliances, updated doors, an electric fireplace in the living area and stylish light fixtures. The main floor boasts a bright living area, a brand-new kitchen with ample counter space and storage, a spacious dining area, and a convenient powder room. Upstairs, you'll find 3 well-appointed bedrooms and a full bathroom and a half bathroom, including a primary bedroom with a 2pc en-suite, while the other 2 bedrooms share a modern, common bathroom. The fully developed basement offers additional living space with its own private side entrance, a new kitchen, a full bathroom, and a generous family area that can be used as a recreational room or guest room. This home is move-in ready with all the modern upgrades you desire, offering both comfort and style in a prime location. NA PREP Realty |  |  |  |  |