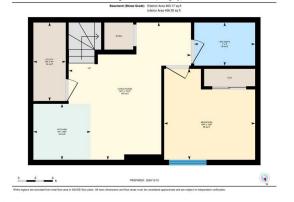

Utilities and Features

| Roof:<br>Heating:<br>Sewer:<br>Ext Feat:<br>Kitchen Appl:<br>Int Feat:<br>Utilities: | Asphalt Shingl<br>Central,Forced<br>Private Yard | Air<br>Dishwasher,Dryer,Ele                    | Construction:<br>Concrete,Vinyl Siding,Wood Frame<br>Flooring:<br>Carpet,Ceramic Tile,Vinyl Plank<br>Water Source:<br>Fnd/Bsmt:<br>Poured Concrete<br>lectric Range,Garage Control(s),Range Hood,Refrigerator,Washer<br>Smoking Home,Quartz Counters,Separate Entrance,Vinyl Windows<br>Room Information |                                                                      |                                                            |                                                                                            |
|--------------------------------------------------------------------------------------|--------------------------------------------------|------------------------------------------------|----------------------------------------------------------------------------------------------------------------------------------------------------------------------------------------------------------------------------------------------------------------------------------------------------------|----------------------------------------------------------------------|------------------------------------------------------------|--------------------------------------------------------------------------------------------|
| Room<br>2pc Bathroom<br>Kitchen<br>2pc Ensuite ba<br>Bedroom<br>Rodroom - Prin       |                                                  | <u>Level</u><br>Main<br>Main<br>Upper<br>Upper | Dimensions<br>5'4" x 5'7"<br>9'3" x 8 10"<br>4'6" x 5'0"<br>8`8" x 9'6"<br>12`0" x 10`0"                                                                                                                                                                                                                 | <u>Room</u><br>Dining Room<br>Living Room<br>4pc Bathroom<br>Bedroom | <u>Level</u><br>Main<br>Main<br>Upper<br>Upper<br>Bacoment | Dimensions<br>7`8" x 11`2"<br>13`2" x 16`9"<br>7`5" x 4`11"<br>10`0" x 9`3"<br>5`0" x 7`0" |
| Bedroom - Prin<br>Bedroom<br>Living Room                                             | nary                                             | Upper<br>Basement<br>Basement                  | 12 0" x 10 0"<br>10`6" x 10`6"<br>15`10" x 14`2"                                                                                                                                                                                                                                                         | 4pc Bathroom<br>Kitchen<br>Furnace/Utility Room                      | Basement<br>Basement<br>Basement                           | 5 0" X 7 0"<br>6`6" x 6`7"<br>9`1" x 3`9"                                                  |

| Legal/Tax/Financial                             |                                                                                                                                                                                                                                                                                                                                                                                                                                                                                                                                                                                                                                                                                                                                                                                                                                                                                                                                                                                                                                                                                                                                                                                                                |  |  |  |  |
|-------------------------------------------------|----------------------------------------------------------------------------------------------------------------------------------------------------------------------------------------------------------------------------------------------------------------------------------------------------------------------------------------------------------------------------------------------------------------------------------------------------------------------------------------------------------------------------------------------------------------------------------------------------------------------------------------------------------------------------------------------------------------------------------------------------------------------------------------------------------------------------------------------------------------------------------------------------------------------------------------------------------------------------------------------------------------------------------------------------------------------------------------------------------------------------------------------------------------------------------------------------------------|--|--|--|--|
| Title:<br><b>Fee Simple</b><br>Legal Desc:      |                                                                                                                                                                                                                                                                                                                                                                                                                                                                                                                                                                                                                                                                                                                                                                                                                                                                                                                                                                                                                                                                                                                                                                                                                |  |  |  |  |
| Pub Rmks:<br>Inclusions:<br>Property Listed By: | ?Welcome to this fully renovated East facing home that feels brand new, featuring Double detached garage, illegal basement suite, 4 bedrooms and 2 full bathrooms and 2 half bathrooms, located in the highly desirable community of Martindale. This house includes new flooring, a modern kitchen with quartz countertops, new triple pane windows, fresh paint, stainless steel appliances, updated doors, an electric fireplace in the living area and stylish light fixtures. The main floor boasts a bright living area, a brand-new kitchen with ample counter space and storage, a spacious dining area, and a convenient powder room. Upstairs, you'll find 3 well-appointed bedrooms and a full bathroom and a half bathroom, including a primary bedroom with a 2pc en-suite, while the other 2 bedrooms share a modern, common bathroom. The fully developed basement offers additional living space with its own private side entrance, a new kitchen, a full bathroom, and a generous family area that can be used as a recreational room or guest room. This home is move-in ready with all the modern upgrades you desire, offering both comfort and style in a prime location. NA PREP Realty |  |  |  |  |