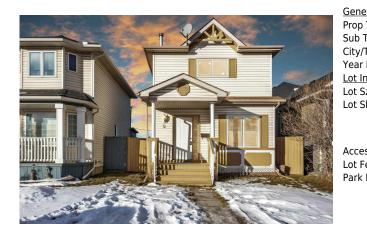

## 8 MARTINGLEN Mews, Calgary T3J 3N3

| MLS®#:  | A2183637 | Area:   | Martindale | Listing<br>Date: | 12/16/24 | List Price: <b>\$599,900</b> |
|---------|----------|---------|------------|------------------|----------|------------------------------|
| Status: | Active   | County: | Calgary    | Change:          | None     | Association: Fort McMurray   |

| ess:<br>Feat:         |             | Yard,No Neighbours     |              | Garage Sz:                  | 2         |
|-----------------------|-------------|------------------------|--------------|-----------------------------|-----------|
| Snape.                |             |                        |              | <u>Parking</u><br>Ttl Park: | 3         |
| Shape:                | 2,002 5410  | iti oqiti              | 2,011        |                             |           |
| Information<br>Sz Ar: | 2,992 sqft  | Low Sqft:<br>Ttl Sqft: | 1.044        | Style:                      | 2 Storey  |
|                       | 1990        | Abv Sqft:              | 1,044        |                             | . ,       |
| r Built:              | 1996        |                        | <u>1.044</u> | Baths:                      | 3.0 (2 2) |
| Type:<br>/Town:       | Calgary     | Finished Floor Ar      | ea           | <u>Layout</u><br>Beds:      | 4 (3 1 )  |
| o Type:               | Detached    |                        |              | -                           |           |
| eral Information      | Residential |                        |              | <u>DOM</u><br>5             |           |