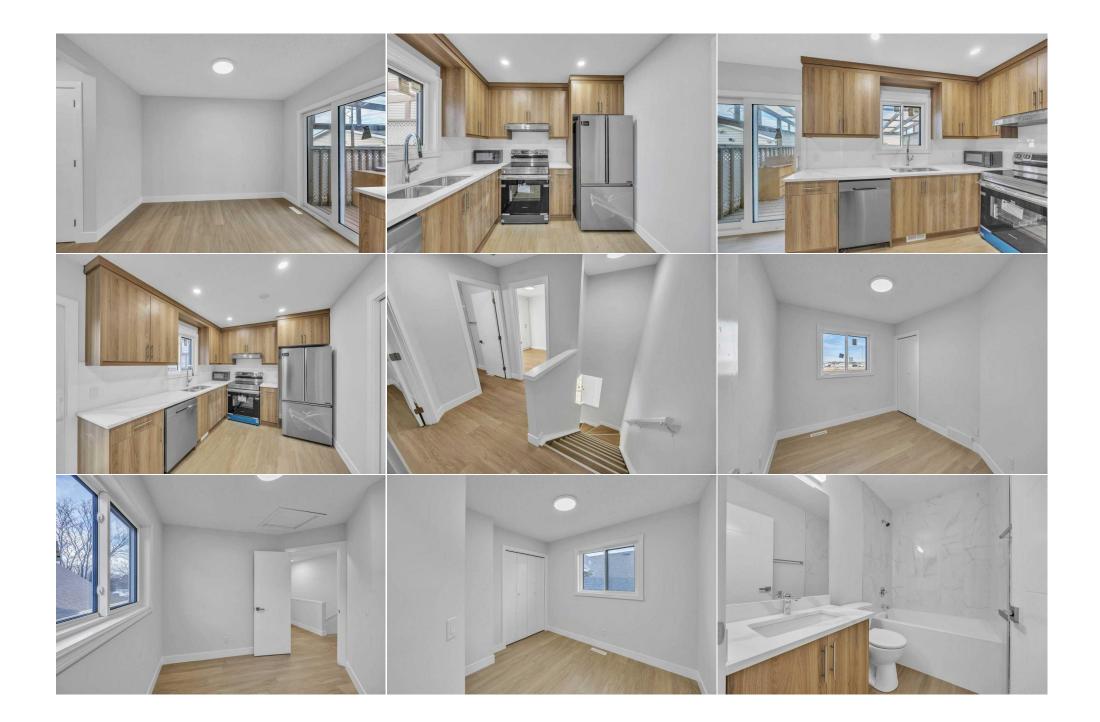

| Legal/Tax/Financial                             |                                                                                                                                                                                                                                                                                                                                                                                                                                                                                                                                                                                                                                                                                                                                                                                                                                                                                                                                                                                                                                                                                                                                                                                                                |  |  |  |  |
|-------------------------------------------------|----------------------------------------------------------------------------------------------------------------------------------------------------------------------------------------------------------------------------------------------------------------------------------------------------------------------------------------------------------------------------------------------------------------------------------------------------------------------------------------------------------------------------------------------------------------------------------------------------------------------------------------------------------------------------------------------------------------------------------------------------------------------------------------------------------------------------------------------------------------------------------------------------------------------------------------------------------------------------------------------------------------------------------------------------------------------------------------------------------------------------------------------------------------------------------------------------------------|--|--|--|--|
| Title:<br><b>Fee Simple</b><br>Legal Desc:      |                                                                                                                                                                                                                                                                                                                                                                                                                                                                                                                                                                                                                                                                                                                                                                                                                                                                                                                                                                                                                                                                                                                                                                                                                |  |  |  |  |
| Pub Rmks:<br>Inclusions:<br>Property Listed By: | ?Welcome to this fully renovated East facing home that feels brand new, featuring Double detached garage, illegal basement suite, 4 bedrooms and 2 full bathrooms and 2 half bathrooms, located in the highly desirable community of Martindale. This house includes new flooring, a modern kitchen with quartz countertops, new triple pane windows, fresh paint, stainless steel appliances, updated doors, an electric fireplace in the living area and stylish light fixtures. The main floor boasts a bright living area, a brand-new kitchen with ample counter space and storage, a spacious dining area, and a convenient powder room. Upstairs, you'll find 3 well-appointed bedrooms and a full bathroom and a half bathroom, including a primary bedroom with a 2pc en-suite, while the other 2 bedrooms share a modern, common bathroom. The fully developed basement offers additional living space with its own private side entrance, a new kitchen, a full bathroom, and a generous family area that can be used as a recreational room or guest room. This home is move-in ready with all the modern upgrades you desire, offering both comfort and style in a prime location. NA PREP Realty |  |  |  |  |