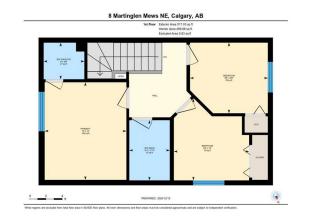

Utilities and Features

| Roof:<br>Heating:<br>Sewer:<br>Ext Feat:<br>Kitchen Appl:<br>Int Feat:<br>Utilities: | Asphalt Shingl<br>Central,Forced<br>Private Yard | Air<br>Dishwasher,Dryer,Ele                    | Construction:<br>Concrete,Vinyl Siding,Wood Frame<br>Flooring:<br>Carpet,Ceramic Tile,Vinyl Plank<br>Water Source:<br>Fnd/Bsmt:<br>Poured Concrete<br>lectric Range,Garage Control(s),Range Hood,Refrigerator,Washer<br>Smoking Home,Quartz Counters,Separate Entrance,Vinyl Windows<br>Room Information |                                                                      |                                                            |                                                                                            |
|--------------------------------------------------------------------------------------|--------------------------------------------------|------------------------------------------------|----------------------------------------------------------------------------------------------------------------------------------------------------------------------------------------------------------------------------------------------------------------------------------------------------------|----------------------------------------------------------------------|------------------------------------------------------------|--------------------------------------------------------------------------------------------|
| Room<br>2pc Bathroom<br>Kitchen<br>2pc Ensuite ba<br>Bedroom<br>Rodroom - Prin       |                                                  | <u>Level</u><br>Main<br>Main<br>Upper<br>Upper | Dimensions<br>5'4" x 5'7"<br>9'3" x 8 10"<br>4'6" x 5'0"<br>8`8" x 9'6"<br>12`0" x 10`0"                                                                                                                                                                                                                 | <u>Room</u><br>Dining Room<br>Living Room<br>4pc Bathroom<br>Bedroom | <u>Level</u><br>Main<br>Main<br>Upper<br>Upper<br>Bacoment | Dimensions<br>7`8" x 11`2"<br>13`2" x 16`9"<br>7`5" x 4`11"<br>10`0" x 9`3"<br>5`0" x 7`0" |
| Bedroom - Prin<br>Bedroom<br>Living Room                                             | nary                                             | Upper<br>Basement<br>Basement                  | 12 0" x 10 0"<br>10`6" x 10`6"<br>15`10" x 14`2"                                                                                                                                                                                                                                                         | 4pc Bathroom<br>Kitchen<br>Furnace/Utility Room                      | Basement<br>Basement<br>Basement                           | 5 0" X 7 0"<br>6`6" x 6`7"<br>9`1" x 3`9"                                                  |