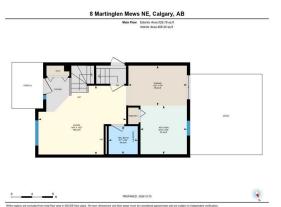

Utilities and Features

| Roof:<br>Heating:<br>Sewer:<br>Ext Feat:<br>Kitchen Appl:<br>Int Feat:<br>Utilities: | Asphalt Shingl<br>Central,Forced<br>Private Yard | Air<br>Dishwasher,Dryer,Ele                    | Construction:<br>Concrete,Vinyl Siding,Wood Frame<br>Flooring:<br>Carpet,Ceramic Tile,Vinyl Plank<br>Water Source:<br>Fnd/Bsmt:<br>Poured Concrete<br>lectric Range,Garage Control(s),Range Hood,Refrigerator,Washer<br>Smoking Home,Quartz Counters,Separate Entrance,Vinyl Windows<br>Room Information |                                                                      |                                                            |                                                                                            |
|--------------------------------------------------------------------------------------|--------------------------------------------------|------------------------------------------------|----------------------------------------------------------------------------------------------------------------------------------------------------------------------------------------------------------------------------------------------------------------------------------------------------------|----------------------------------------------------------------------|------------------------------------------------------------|--------------------------------------------------------------------------------------------|
| Room<br>2pc Bathroom<br>Kitchen<br>2pc Ensuite ba<br>Bedroom<br>Rodroom - Prin       |                                                  | <u>Level</u><br>Main<br>Main<br>Upper<br>Upper | Dimensions<br>5'4" x 5'7"<br>9'3" x 8 10"<br>4'6" x 5'0"<br>8`8" x 9'6"<br>12`0" x 10`0"                                                                                                                                                                                                                 | <u>Room</u><br>Dining Room<br>Living Room<br>4pc Bathroom<br>Bedroom | <u>Level</u><br>Main<br>Main<br>Upper<br>Upper<br>Bacoment | Dimensions<br>7`8" x 11`2"<br>13`2" x 16`9"<br>7`5" x 4`11"<br>10`0" x 9`3"<br>5`0" x 7`0" |
| Bedroom - Prin<br>Bedroom<br>Living Room                                             | nary                                             | Upper<br>Basement<br>Basement                  | 12 0" x 10 0"<br>10`6" x 10`6"<br>15`10" x 14`2"                                                                                                                                                                                                                                                         | 4pc Bathroom<br>Kitchen<br>Furnace/Utility Room                      | Basement<br>Basement<br>Basement                           | 5 0" X 7 0"<br>6`6" x 6`7"<br>9`1" x 3`9"                                                  |