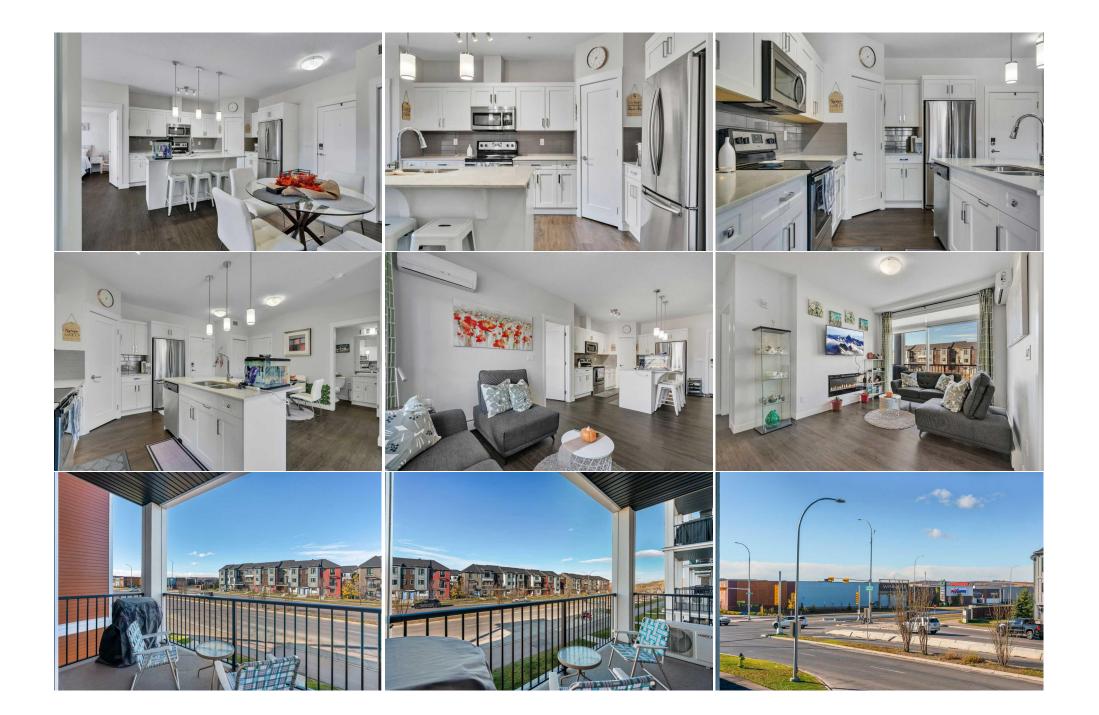

## Pub Rmks:

MOVE-IN-READY 2-BED 2-BATH CONDO W/ TITLED PARKING, BALCONY, A/C & FIREPLACE IN THE HEART OF WALDEN! Welcome to 206 - 20 Walgrove Walk SE, a bright and cheerful 2-bedroom 2-bathroom condo that's ready to welcome you home! Walk inside to find nearly 800 SQFT of open, well-laid-out living space. Big windows fill the home with natural light, and the luxury vinyl plank flooring keeps things looking FRESH. The kitchen has a glossy grey subway tile backsplash and white cabinetry plus everything you need to whip up a meal: stainless steel appliances, quartz countertops, a pantry for storage and a spacious island. Right next to that is a dining area that's perfect for gatherings. The living room features an ELEGANT electric fireplace and opens up to your very own private balcony - just the spot for morning coffee or evening chill time. This condo features a ELEGANT electric fireplace and opens up to your very own private balcony - just the spot for morning coffee or evening chill time. This condo features a enter say the primary bedroom is your own little retreat with a walk-through closet leading to a 4-piece ensuite with luxurious finishings including a huge built-in vanity, quartz countertops and even dual-vanity vessel sinks. There's a second bedroom and another full 4pc bathroom, giving you options for guests, a home office, or rent it out to a roommate. Bonus points for the in-suite laundry, airconditioning for hot summer days, titled underground parking space (hello, no more scraping snow!) and a private storage unit to keep your stuff organized. Petfriendly (with board approval) and set in a spot where you can stroll over to South Centre Mall and Township Shopping Centre in Longview - think groceries, dining, fitness, coffee, and more - everything's right here when you need it. Plus, with Walden's RELAXING parks and trails like nearby Wolf Willow's off-leash dog park & The Walden Ponds, along with easy access to major roadways like Macleod Trail, Stoney Trail and Deerfoot Trail, this home offers the perfect