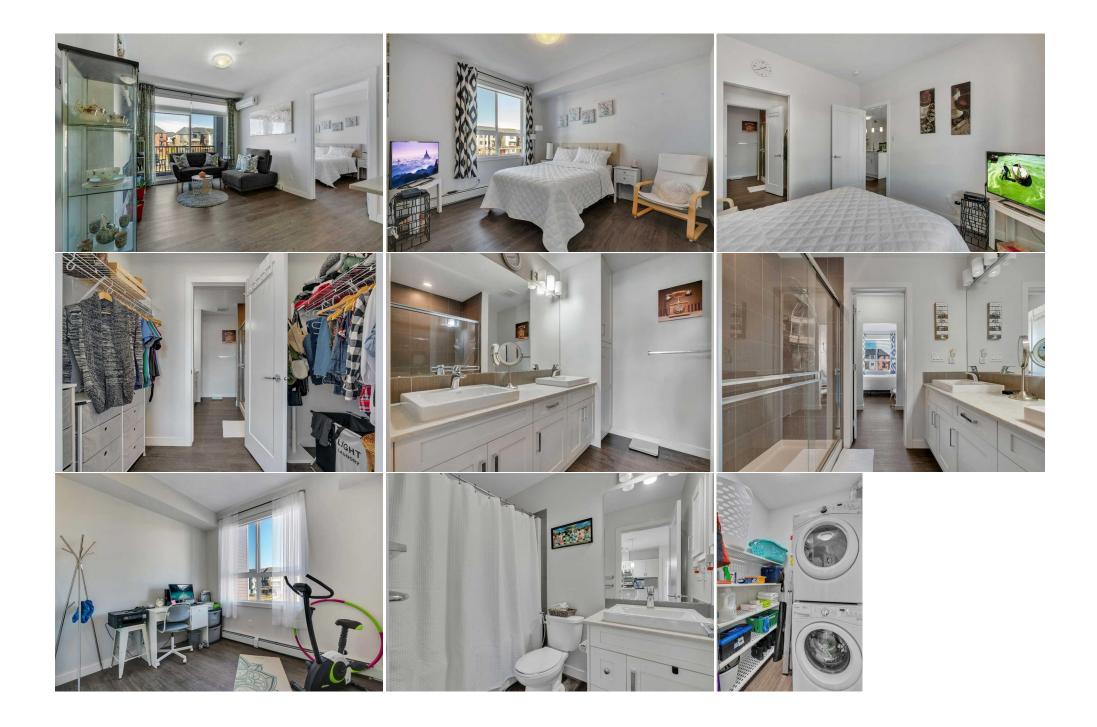

## Pub Rmks:

MOVE-IN-READY 2-BED 2-BATH CONDO W/ TITLED PARKING, BALCONY, A/C & FIREPLACE IN THE HEART OF WALDEN! Welcome to 206 - 20 Walgrove Walk SE, a bright and cheerful 2-bedroom 2-bathroom condo that's ready to welcome you home! Walk inside to find nearly 800 SQFT of open, well-laid-out living space. Big windows fill the home with natural light, and the luxury vinyl plank flooring keeps things looking FRESH. The kitchen has a glossy grey subway tile backsplash and white cabinetry plus everything you need to whip up a meal: stainless steel appliances, quartz countertops, a pantry for storage and a spacious island. Right next to that is a dining area that's perfect for gatherings. The living room features an ELEGANT electric fireplace and opens up to your very own private balcony - just the spot for morning coffee or evening chill time. This condo features a ELEGANT electric fireplace and opens up to your very own private balcony - just the spot for morning coffee or evening chill time. This condo features a enter say the primary bedroom is your own little retreat with a walk-through closet leading to a 4-piece ensuite with luxurious finishings including a huge built-in vanity, quartz countertops and even dual-vanity vessel sinks. There's a second bedroom and another full 4pc bathroom, giving you options for guests, a home office, or rent it out to a roommate. Bonus points for the in-suite laundry, airconditioning for hot summer days, titled underground parking space (hello, no more scraping snow!) and a private storage unit to keep your stuff organized. Petfriendly (with board approval) and set in a spot where you can stroll over to South Centre Mall and Township Shopping Centre in Longview - think groceries, dining, fitness, coffee, and more - everything's right here when you need it. Plus, with Walden's RELAXING parks and trails like nearby Wolf Willow's off-leash dog park & The Walden Ponds, along with easy access to major roadways like Macleod Trail, Stoney Trail and Deerfoot Trail, this home offers the perfect