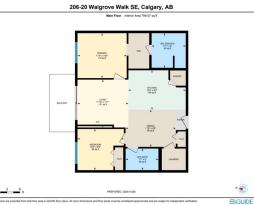

|                             |           |                                                                                                                                                                                                                          | General Information<br>Prop Type:<br>Sub Type:<br>City/Town:<br>Year Built:<br>Lot Information<br>Lot Sz Ar:<br>Lot Shape:<br>Access:<br>Lot Feat:<br>Park Feat: | Residential<br>Apartment<br>Calgary<br>2018<br>Parkade,Titled,Und<br>Utilities and Feature | -         | 799<br>799   | DOM<br>13<br>Layout<br>Beds:<br>Baths:<br>Style:<br>Parking<br>Ttl Park:<br>Garage Sz: | 2 (2 )<br>2.0 (2 0)<br>Apartment<br>1 |  |  |  |  |  |  |
|-----------------------------|-----------|--------------------------------------------------------------------------------------------------------------------------------------------------------------------------------------------------------------------------|------------------------------------------------------------------------------------------------------------------------------------------------------------------|--------------------------------------------------------------------------------------------|-----------|--------------|----------------------------------------------------------------------------------------|---------------------------------------|--|--|--|--|--|--|
| Roof:                       |           |                                                                                                                                                                                                                          |                                                                                                                                                                  | Construc                                                                                   |           |              |                                                                                        |                                       |  |  |  |  |  |  |
| Heating:<br>Sewer:          | Baseboard | ard Stone,Vinyl Siding,Wood Frame<br>Flooring:                                                                                                                                                                           |                                                                                                                                                                  |                                                                                            |           |              |                                                                                        |                                       |  |  |  |  |  |  |
| Ext Feat:                   | Balcony   |                                                                                                                                                                                                                          |                                                                                                                                                                  | Vinyl Pl                                                                                   |           |              |                                                                                        |                                       |  |  |  |  |  |  |
|                             | -         |                                                                                                                                                                                                                          |                                                                                                                                                                  | Water Source:                                                                              |           |              |                                                                                        |                                       |  |  |  |  |  |  |
|                             |           |                                                                                                                                                                                                                          |                                                                                                                                                                  | -                                                                                          | Fnd/Bsmt: |              |                                                                                        |                                       |  |  |  |  |  |  |
| Kitchen Appl:<br>Int Feat:  |           | Built-In Refrigerator,Central Air Conditioner,Dishwasher,Dryer,Electric Stove,Microwave Hood Fan,Washer,Window Coverings<br>Double Vanity,Kitchen Island,Open Floorplan,Pantry,Quartz Counters,Storage,Walk-In Closet(s) |                                                                                                                                                                  |                                                                                            |           |              |                                                                                        |                                       |  |  |  |  |  |  |
| Utilities:                  |           | Double Vality, Kitchen Island, open Floorpian, Pality, Qualtz Counters, Storage, Walk-III Closet(S)                                                                                                                      |                                                                                                                                                                  |                                                                                            |           |              |                                                                                        |                                       |  |  |  |  |  |  |
|                             |           |                                                                                                                                                                                                                          |                                                                                                                                                                  |                                                                                            |           |              |                                                                                        |                                       |  |  |  |  |  |  |
| Room                        |           | Level                                                                                                                                                                                                                    | <u>Dimensions</u>                                                                                                                                                | <u>Room</u>                                                                                |           | Level        | Dimensions                                                                             |                                       |  |  |  |  |  |  |
| Living Room                 |           | Main                                                                                                                                                                                                                     | Dining Room Main                                                                                                                                                 |                                                                                            |           | 11`8" x 8`8" |                                                                                        |                                       |  |  |  |  |  |  |
| Kitchen<br>4pc Ensuite bath |           | Main                                                                                                                                                                                                                     | 13`4" x 9`2"<br>7`11" x 8`0"                                                                                                                                     | Bedroom - Primary<br>Bedroom                                                               |           | Main         | 11`5" x 10`5"<br>10`9" x 9`6"                                                          |                                       |  |  |  |  |  |  |
| 4pc Bathroom                |           | Main<br>Main                                                                                                                                                                                                             | 7`7" x 5`0"                                                                                                                                                      | Bedrool                                                                                    | 11        | Main         | 10                                                                                     | 7 7 X 7 0                             |  |  |  |  |  |  |
| Legal/Tax/Financial         |           |                                                                                                                                                                                                                          |                                                                                                                                                                  |                                                                                            |           |              |                                                                                        |                                       |  |  |  |  |  |  |
| Condo Fee:                  |           |                                                                                                                                                                                                                          | Title:                                                                                                                                                           |                                                                                            |           | Zoning:      |                                                                                        |                                       |  |  |  |  |  |  |
| \$332                       |           |                                                                                                                                                                                                                          | Fee Simple                                                                                                                                                       |                                                                                            | M-X2      |              |                                                                                        |                                       |  |  |  |  |  |  |
|                             |           |                                                                                                                                                                                                                          | Fee Freq:                                                                                                                                                        |                                                                                            |           |              |                                                                                        |                                       |  |  |  |  |  |  |
| Legal Desc:                 |           | 1810765                                                                                                                                                                                                                  | Monthly                                                                                                                                                          |                                                                                            |           |              |                                                                                        |                                       |  |  |  |  |  |  |
| Legui Dese.                 |           | 1010/03                                                                                                                                                                                                                  |                                                                                                                                                                  |                                                                                            |           |              |                                                                                        |                                       |  |  |  |  |  |  |

## Pub Rmks:

MOVE-IN-READY 2-BED 2-BATH CONDO W/ TITLED PARKING, BALCONY, A/C & FIREPLACE IN THE HEART OF WALDEN! Welcome to 206 - 20 Walgrove Walk SE, a bright and cheerful 2-bedroom 2-bathroom condo that's ready to welcome you home! Walk inside to find nearly 800 SQFT of open, well-laid-out living space. Big windows fill the home with natural light, and the luxury vinyl plank flooring keeps things looking FRESH. The kitchen has a glossy grey subway tile backsplash and white cabinetry plus everything you need to whip up a meal: stainless steel appliances, quartz countertops, a pantry for storage and a spacious island. Right next to that is a dining area that's perfect for gatherings. The living room features an ELEGANT electric fireplace and opens up to your very own private balcony - just the spot for morning coffee or evening chill time. This condo features a ELEGANT electric fireplace and opens up to your very own private balcony - just the spot for morning coffee or evening chill time. This condo features a enter say the primary bedroom is your own little retreat with a walk-through closet leading to a 4-piece ensuite with luxurious finishings including a huge built-in vanity, quartz countertops and even dual-vanity vessel sinks. There's a second bedroom and another full 4pc bathroom, giving you options for guests, a home office, or rent it out to a roommate. Bonus points for the in-suite laundry, airconditioning for hot summer days, titled underground parking space (hello, no more scraping snow!) and a private storage unit to keep your stuff organized. Petfriendly (with board approval) and set in a spot where you can stroll over to South Centre Mall and Township Shopping Centre in Longview - think groceries, dining, fitness, coffee, and more - everything's right here when you need it. Plus, with Walden's RELAXING parks and trails like nearby Wolf Willow's off-leash dog park & The Walden Ponds, along with easy access to major roadways like Macleod Trail, Stoney Trail and Deerfoot Trail, this home offers the perfect