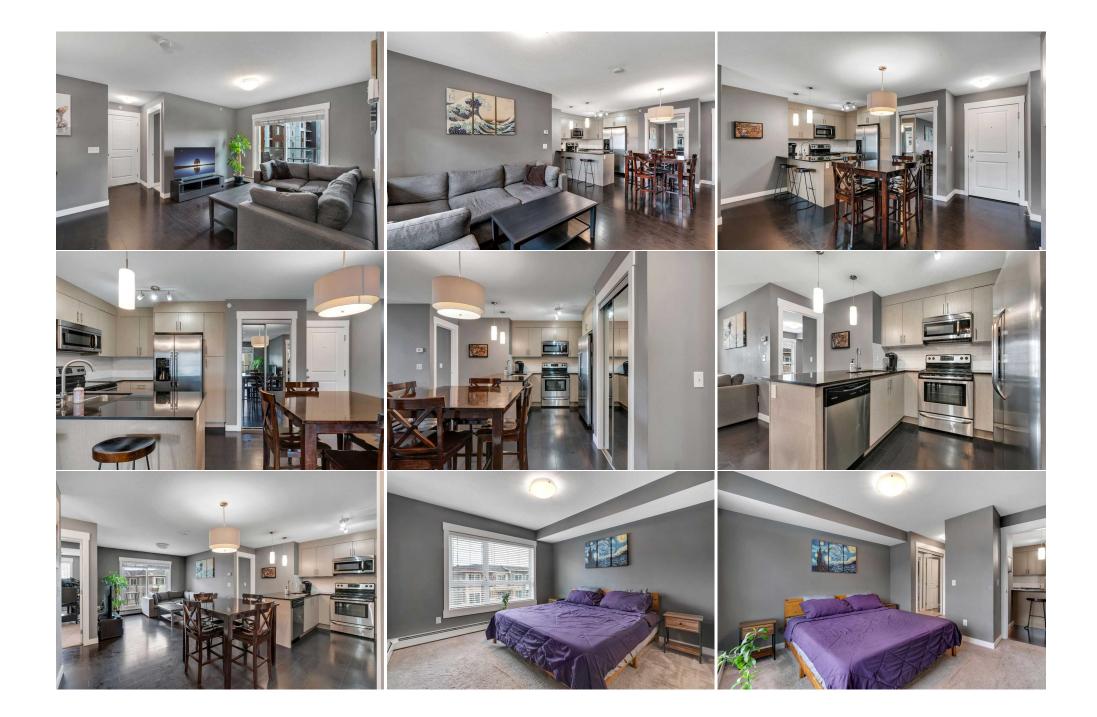

## Pub Rmks:

TOP FLOOR 2-BED/2-BATH 840+ SQFT CONDO WITH TITLED PARKING STALL IN SKYVIEW! Welcome home to the SkyMills Condominiums! As you step inside, you're greeted by an open-concept layout that seamlessly connects the kitchen, dining, and living spaces. The pro home cooks will enjoy a kitchen with upgraded full height cabinetry, a black granite countertop, and stainless steel appliances. Pendant lights add a touch of WARMTH and charm, highlighting the breakfast bar--ideal for casual meals or entertaining! From the kitchen, we open into the living room that has large windows that invite in lots of natural light. Sliding doors just off the living room exit onto the balcony, the perfect spot for your morning coffee. This home is a dual master, meaning that both bedrooms are generously sized and have their own full bathrooms. The first of the 2 bedrooms offers 2 large closet spaces and conveniently connects to your very own 4pc ensuite bath with modern fixtures. The second bedroom is versatile—great for a roommate, guests, a home office, or a growing family and has its own shared 4pc bath. A full laundry room with washer and dryer completes this home. Included in the sale price is a titled parking stall in the heated underground parkade (#2403). The underground stall keeps your vehicle protected year-round, and means no more having to warm-up the car! The community itself offers easy access to nearby parks like Redstone View Lake, local amenities like nearby Skyview Ranch Plaza, and is surrounded by beautifully landscaped grounds. On top of that, you are across the street from Prairie Sky School and the future LRT station for the Greenline set to be completed in 2027. Several major roadways connect you to the rest of the city including: Stoney Trail, Deerfoot Trail & Metis Trail. Jumping in the car: Downtown is a 24 min drive (25.3KM), Airport is a 12 min drive (8KM), and Banff is a 1 hr 27 min drive (140KM). N/A