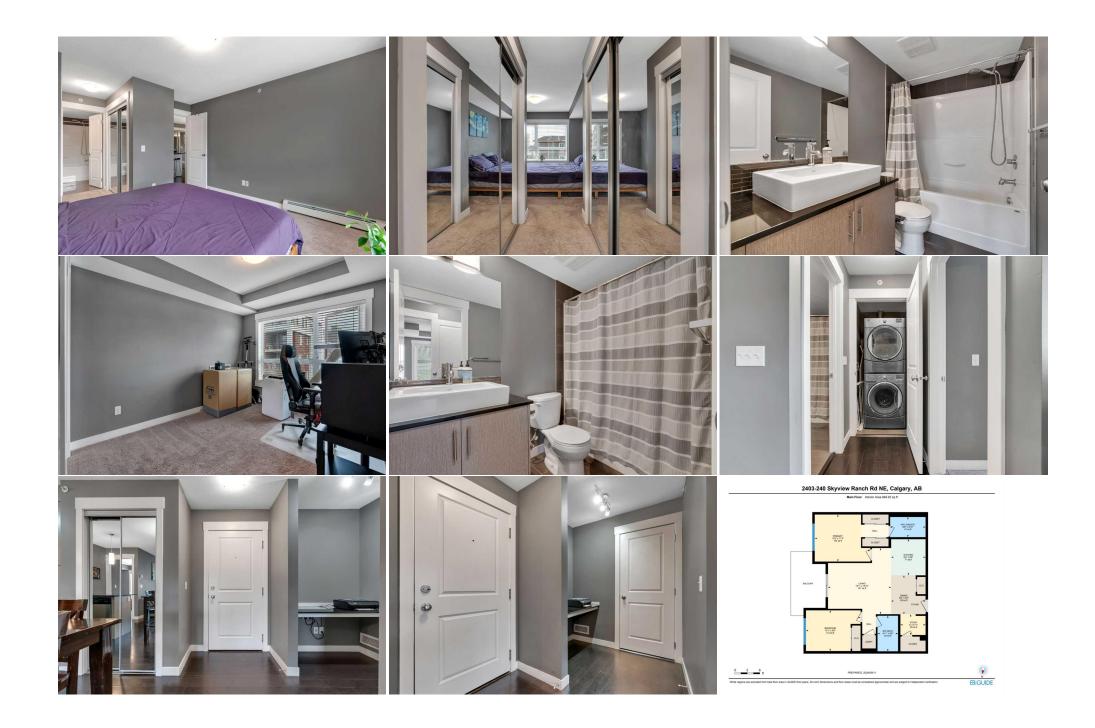

## Pub Rmks:

TOP FLOOR 2-BED/2-BATH 840+ SQFT CONDO WITH TITLED PARKING STALL IN SKYVIEW! Welcome home to the SkyMills Condominiums! As you step inside, you're greeted by an open-concept layout that seamlessly connects the kitchen, dining, and living spaces. The pro home cooks will enjoy a kitchen with upgraded full height cabinetry, a black granite countertop, and stainless steel appliances. Pendant lights add a touch of WARMTH and charm, highlighting the breakfast bar--ideal for casual meals or entertaining! From the kitchen, we open into the living room that has large windows that invite in lots of natural light. Sliding doors just off the living room exit onto the balcony, the perfect spot for your morning coffee. This home is a dual master, meaning that both bedrooms are generously sized and have their own full bathrooms. The first of the 2 bedrooms offers 2 large closet spaces and conveniently connects to your very own 4pc ensuite bath with modern fixtures. The second bedroom is versatile—great for a roommate, guests, a home office, or a growing family and has its own shared 4pc bath. A full laundry room with washer and dryer completes this home. Included in the sale price is a titled parking stall in the heated underground parkade (#2403). The underground stall keeps your vehicle protected year-round, and means no more having to warm-up the car! The community itself offers easy access to nearby parks like Redstone View Lake, local amenities like nearby Skyview Ranch Plaza, and is surrounded by beautifully landscaped grounds. On top of that, you are across the street from Prairie Sky School and the future LRT station for the Greenline set to be completed in 2027. Several major roadways connect you to the rest of the city including: Stoney Trail, Deerfoot Trail & Metis Trail. Jumping in the car: Downtown is a 24 min drive (25.3KM), Airport is a 12 min drive (8KM), and Banff is a 1 hr 27 min drive (140KM). N/A