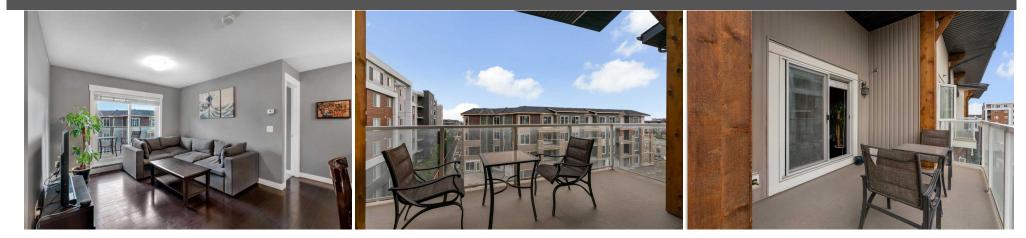

## Pub Rmks:

TOP FLOOR 2-BED/2-BATH 840+ SQFT CONDO WITH TITLED PARKING STALL IN SKYVIEW! Welcome home to the SkyMills Condominiums! As you step inside, you're greeted by an open-concept layout that seamlessly connects the kitchen, dining, and living spaces. The pro home cooks will enjoy a kitchen with upgraded full height cabinetry, a black granite countertop, and stainless steel appliances. Pendant lights add a touch of WARMTH and charm, highlighting the breakfast bar--ideal for casual meals or entertaining! From the kitchen, we open into the living room that has large windows that invite in lots of natural light. Sliding doors just off the living room exit onto the balcony, the perfect spot for your morning coffee. This home is a dual master, meaning that both bedrooms are generously sized and have their own full bathrooms. The first of the 2 bedrooms offers 2 large closet spaces and conveniently connects to your very own 4pc ensuite bath with modern fixtures. The second bedroom is versatile—great for a roommate, guests, a home office, or a growing family and has its own shared 4pc bath. A full laundry room with washer and dryer completes this home. Included in the sale price is a titled parking stall in the heated underground parkade (#2403). The underground stall keeps your vehicle protected year-round, and means no more having to warm-up the car! The community itself offers easy access to nearby parks like Redstone View Lake, local amenities like nearby Skyview Ranch Plaza, and is surrounded by beautifully landscaped grounds. On top of that, you are across the street from Prairie Sky School and the future LRT station for the Greenline set to be completed in 2027. Several major roadways connect you to the rest of the city including: Stoney Trail, Deerfoot Trail & Metis Trail. Jumping in the car: Downtown is a 24 min drive (25.3KM), Airport is a 12 min drive (8KM), and Banff is a 1 hr 27 min drive (140KM). N/A