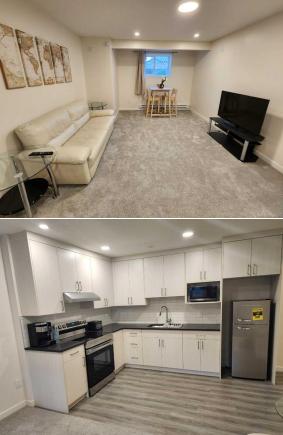

|                                                 |                                                                                                                                                                                                      |                                                                                                                                                                                                                                                                                                                                                          | Room Information                                                                                                                                                                                                                                                                                                                               |                                                                                                                                                                                                                                             |                                                                                                                                                                                                                                                                                                                                                                                                                                                                         |  |
|-------------------------------------------------|------------------------------------------------------------------------------------------------------------------------------------------------------------------------------------------------------|----------------------------------------------------------------------------------------------------------------------------------------------------------------------------------------------------------------------------------------------------------------------------------------------------------------------------------------------------------|------------------------------------------------------------------------------------------------------------------------------------------------------------------------------------------------------------------------------------------------------------------------------------------------------------------------------------------------|---------------------------------------------------------------------------------------------------------------------------------------------------------------------------------------------------------------------------------------------|-------------------------------------------------------------------------------------------------------------------------------------------------------------------------------------------------------------------------------------------------------------------------------------------------------------------------------------------------------------------------------------------------------------------------------------------------------------------------|--|
| Room                                            | Level                                                                                                                                                                                                | <u>Dimensions</u>                                                                                                                                                                                                                                                                                                                                        | Room                                                                                                                                                                                                                                                                                                                                           | Level                                                                                                                                                                                                                                       | <u>Dimensions</u>                                                                                                                                                                                                                                                                                                                                                                                                                                                       |  |
| Bedroom - Primary                               | Upper                                                                                                                                                                                                | 13`0" x 11`5"                                                                                                                                                                                                                                                                                                                                            | Bedroom                                                                                                                                                                                                                                                                                                                                        | Upper                                                                                                                                                                                                                                       | 11`2" x 10`2"                                                                                                                                                                                                                                                                                                                                                                                                                                                           |  |
| Bedroom                                         | Upper                                                                                                                                                                                                | 11`2" x 10`0"                                                                                                                                                                                                                                                                                                                                            | Bedroom                                                                                                                                                                                                                                                                                                                                        | Basement                                                                                                                                                                                                                                    | 9`0" x 13`0"                                                                                                                                                                                                                                                                                                                                                                                                                                                            |  |
| 3pc Ensuite bath                                | Upper                                                                                                                                                                                                |                                                                                                                                                                                                                                                                                                                                                          | 3pc Bathroom                                                                                                                                                                                                                                                                                                                                   | Upper                                                                                                                                                                                                                                       |                                                                                                                                                                                                                                                                                                                                                                                                                                                                         |  |
| Laundry                                         | Upper                                                                                                                                                                                                |                                                                                                                                                                                                                                                                                                                                                          | Bonus Room                                                                                                                                                                                                                                                                                                                                     | Upper                                                                                                                                                                                                                                       | 11`5" x 10`0"                                                                                                                                                                                                                                                                                                                                                                                                                                                           |  |
| 2pc Bathroom                                    | Main                                                                                                                                                                                                 |                                                                                                                                                                                                                                                                                                                                                          | Living Room                                                                                                                                                                                                                                                                                                                                    | Main                                                                                                                                                                                                                                        | 14`0" x 12`1"                                                                                                                                                                                                                                                                                                                                                                                                                                                           |  |
| Kitchen                                         | Main                                                                                                                                                                                                 | 12`1" x 12`0"                                                                                                                                                                                                                                                                                                                                            | 3pc Bathroom                                                                                                                                                                                                                                                                                                                                   | Basement                                                                                                                                                                                                                                    |                                                                                                                                                                                                                                                                                                                                                                                                                                                                         |  |
| Kitchen Basement                                |                                                                                                                                                                                                      | 11`2" x 8`0" Living/Dining Room Coml                                                                                                                                                                                                                                                                                                                     |                                                                                                                                                                                                                                                                                                                                                | ationBasement                                                                                                                                                                                                                               | 13`6" x 12`0"                                                                                                                                                                                                                                                                                                                                                                                                                                                           |  |
| Laundry                                         | Basement                                                                                                                                                                                             |                                                                                                                                                                                                                                                                                                                                                          | Dining Room                                                                                                                                                                                                                                                                                                                                    | Main                                                                                                                                                                                                                                        | 11`0" x 11`0"                                                                                                                                                                                                                                                                                                                                                                                                                                                           |  |
|                                                 |                                                                                                                                                                                                      |                                                                                                                                                                                                                                                                                                                                                          | Legal/Tax/Financial                                                                                                                                                                                                                                                                                                                            |                                                                                                                                                                                                                                             |                                                                                                                                                                                                                                                                                                                                                                                                                                                                         |  |
| Title:                                          |                                                                                                                                                                                                      | Zoning:                                                                                                                                                                                                                                                                                                                                                  |                                                                                                                                                                                                                                                                                                                                                |                                                                                                                                                                                                                                             |                                                                                                                                                                                                                                                                                                                                                                                                                                                                         |  |
| Fee Simple                                      |                                                                                                                                                                                                      | R1-U                                                                                                                                                                                                                                                                                                                                                     |                                                                                                                                                                                                                                                                                                                                                |                                                                                                                                                                                                                                             |                                                                                                                                                                                                                                                                                                                                                                                                                                                                         |  |
| Legal Desc:                                     | 1612373                                                                                                                                                                                              |                                                                                                                                                                                                                                                                                                                                                          |                                                                                                                                                                                                                                                                                                                                                |                                                                                                                                                                                                                                             |                                                                                                                                                                                                                                                                                                                                                                                                                                                                         |  |
|                                                 |                                                                                                                                                                                                      |                                                                                                                                                                                                                                                                                                                                                          | Remarks                                                                                                                                                                                                                                                                                                                                        |                                                                                                                                                                                                                                             |                                                                                                                                                                                                                                                                                                                                                                                                                                                                         |  |
| Pub Rmks:<br>Inclusions:<br>Property Listed By: | story home, just unde<br>backyard. The home's<br>and living areas is ba<br>lighting, and a spacio<br>separation from the r<br>laundry a breeze. Two<br>fully landscaped back<br>and an extended driv | er 1900 sqft, was built by Genesis.<br>s inviting foyer is bright and open,<br>thed in natural light, thanks to larg<br>us walk-through pantry. Upstairs,<br>nain living areas. The spacious ma<br>o additional generously-sized bedro<br>syard with a garden box and anothe<br>eway that can accommodate two a<br>ten, and in-suite laundry. With its p | With great curb appeal and a prime loo<br>with large windows and a dramatic op<br>ge windows. The kitchen is a true cheft<br>you'll find a versatile flex space perfect<br>ster bedroom is complemented by an e<br>ooms, each with walk-in closets, share<br>er deck complete with a beautiful pergu<br>dditional parked cars. The basement is | cation across from green<br>en-to-below staircase. The<br>s dream, offering ample o<br>t for an office, additional<br>en-suite, walk-in closet, ar<br>a well-appointed 3-piece<br>ola. This home also boast<br>s a finished legal suite wit | hs, and tranquil ponds. This spacious two-<br>space, you can relax in either your front or<br>e open-concept layout of the kitchen, dining,<br>sabinet space, a large island, under-cabinet<br>entertainment area, or play zone, providing<br>nd convenient laundry room access - making<br>bathroom. Outside, a large deck leads to a<br>s an attached oversized single-car garage<br>th one bedroom, a walk-in closet, a<br>s to offer, this home is sure to impress! |  |