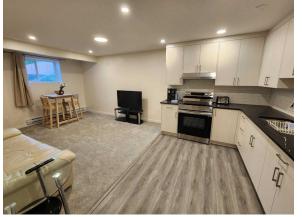

|                                                 |                                                                                                                                                                                                      |                                                                                                                                                                                                                                                                                                                                                          | Room Information                                                                                                                                                                                                                                                                                                                               |                                                                                                                                                                                                                                             |                                                                                                                                                                                                                                                                                                                                                                                                                                                                         |  |
|-------------------------------------------------|------------------------------------------------------------------------------------------------------------------------------------------------------------------------------------------------------|----------------------------------------------------------------------------------------------------------------------------------------------------------------------------------------------------------------------------------------------------------------------------------------------------------------------------------------------------------|------------------------------------------------------------------------------------------------------------------------------------------------------------------------------------------------------------------------------------------------------------------------------------------------------------------------------------------------|---------------------------------------------------------------------------------------------------------------------------------------------------------------------------------------------------------------------------------------------|-------------------------------------------------------------------------------------------------------------------------------------------------------------------------------------------------------------------------------------------------------------------------------------------------------------------------------------------------------------------------------------------------------------------------------------------------------------------------|--|
| Room                                            | Level                                                                                                                                                                                                | <u>Dimensions</u>                                                                                                                                                                                                                                                                                                                                        | Room                                                                                                                                                                                                                                                                                                                                           | Level                                                                                                                                                                                                                                       | <u>Dimensions</u>                                                                                                                                                                                                                                                                                                                                                                                                                                                       |  |
| Bedroom - Primary                               | Upper                                                                                                                                                                                                | 13`0" x 11`5"                                                                                                                                                                                                                                                                                                                                            | Bedroom                                                                                                                                                                                                                                                                                                                                        | Upper                                                                                                                                                                                                                                       | 11`2" x 10`2"                                                                                                                                                                                                                                                                                                                                                                                                                                                           |  |
| Bedroom                                         | Upper                                                                                                                                                                                                | 11`2" x 10`0"                                                                                                                                                                                                                                                                                                                                            | Bedroom                                                                                                                                                                                                                                                                                                                                        | Basement                                                                                                                                                                                                                                    | 9`0" x 13`0"                                                                                                                                                                                                                                                                                                                                                                                                                                                            |  |
| 3pc Ensuite bath                                | Upper                                                                                                                                                                                                |                                                                                                                                                                                                                                                                                                                                                          | 3pc Bathroom                                                                                                                                                                                                                                                                                                                                   | Upper                                                                                                                                                                                                                                       |                                                                                                                                                                                                                                                                                                                                                                                                                                                                         |  |
| Laundry                                         | Upper                                                                                                                                                                                                |                                                                                                                                                                                                                                                                                                                                                          | Bonus Room                                                                                                                                                                                                                                                                                                                                     | Upper                                                                                                                                                                                                                                       | 11`5" x 10`0"                                                                                                                                                                                                                                                                                                                                                                                                                                                           |  |
| 2pc Bathroom                                    | Main                                                                                                                                                                                                 |                                                                                                                                                                                                                                                                                                                                                          | Living Room                                                                                                                                                                                                                                                                                                                                    | Main                                                                                                                                                                                                                                        | 14`0" x 12`1"                                                                                                                                                                                                                                                                                                                                                                                                                                                           |  |
| Kitchen                                         | Main                                                                                                                                                                                                 | 12`1" x 12`0"                                                                                                                                                                                                                                                                                                                                            | 3pc Bathroom                                                                                                                                                                                                                                                                                                                                   | Basement                                                                                                                                                                                                                                    |                                                                                                                                                                                                                                                                                                                                                                                                                                                                         |  |
| Kitchen Basement                                |                                                                                                                                                                                                      | 11`2" x 8`0" Living/Dining Room Coml                                                                                                                                                                                                                                                                                                                     |                                                                                                                                                                                                                                                                                                                                                | ationBasement                                                                                                                                                                                                                               | 13`6" x 12`0"                                                                                                                                                                                                                                                                                                                                                                                                                                                           |  |
| Laundry                                         | Basement                                                                                                                                                                                             |                                                                                                                                                                                                                                                                                                                                                          | Dining Room                                                                                                                                                                                                                                                                                                                                    | Main                                                                                                                                                                                                                                        | 11`0" x 11`0"                                                                                                                                                                                                                                                                                                                                                                                                                                                           |  |
|                                                 |                                                                                                                                                                                                      |                                                                                                                                                                                                                                                                                                                                                          | Legal/Tax/Financial                                                                                                                                                                                                                                                                                                                            |                                                                                                                                                                                                                                             |                                                                                                                                                                                                                                                                                                                                                                                                                                                                         |  |
| Title:                                          |                                                                                                                                                                                                      | Zoning:                                                                                                                                                                                                                                                                                                                                                  |                                                                                                                                                                                                                                                                                                                                                |                                                                                                                                                                                                                                             |                                                                                                                                                                                                                                                                                                                                                                                                                                                                         |  |
| Fee Simple                                      |                                                                                                                                                                                                      | R1-U                                                                                                                                                                                                                                                                                                                                                     |                                                                                                                                                                                                                                                                                                                                                |                                                                                                                                                                                                                                             |                                                                                                                                                                                                                                                                                                                                                                                                                                                                         |  |
| Legal Desc:                                     | 1612373                                                                                                                                                                                              |                                                                                                                                                                                                                                                                                                                                                          |                                                                                                                                                                                                                                                                                                                                                |                                                                                                                                                                                                                                             |                                                                                                                                                                                                                                                                                                                                                                                                                                                                         |  |
|                                                 |                                                                                                                                                                                                      |                                                                                                                                                                                                                                                                                                                                                          | Remarks                                                                                                                                                                                                                                                                                                                                        |                                                                                                                                                                                                                                             |                                                                                                                                                                                                                                                                                                                                                                                                                                                                         |  |
| Pub Rmks:<br>Inclusions:<br>Property Listed By: | story home, just unde<br>backyard. The home's<br>and living areas is ba<br>lighting, and a spacio<br>separation from the r<br>laundry a breeze. Two<br>fully landscaped back<br>and an extended driv | er 1900 sqft, was built by Genesis.<br>s inviting foyer is bright and open,<br>thed in natural light, thanks to larg<br>us walk-through pantry. Upstairs,<br>nain living areas. The spacious ma<br>o additional generously-sized bedro<br>syard with a garden box and anothe<br>eway that can accommodate two a<br>ten, and in-suite laundry. With its p | With great curb appeal and a prime loo<br>with large windows and a dramatic op<br>ge windows. The kitchen is a true cheft<br>you'll find a versatile flex space perfect<br>ster bedroom is complemented by an e<br>ooms, each with walk-in closets, share<br>er deck complete with a beautiful pergu<br>dditional parked cars. The basement is | cation across from green<br>en-to-below staircase. The<br>s dream, offering ample o<br>t for an office, additional<br>en-suite, walk-in closet, ar<br>a well-appointed 3-piece<br>ola. This home also boast<br>s a finished legal suite wit | hs, and tranquil ponds. This spacious two-<br>space, you can relax in either your front or<br>e open-concept layout of the kitchen, dining,<br>sabinet space, a large island, under-cabinet<br>entertainment area, or play zone, providing<br>nd convenient laundry room access - making<br>bathroom. Outside, a large deck leads to a<br>s an attached oversized single-car garage<br>th one bedroom, a walk-in closet, a<br>s to offer, this home is sure to impress! |  |