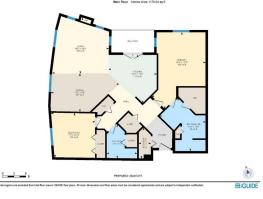

| General Information |             |                   |       | DOM           |               |
|---------------------|-------------|-------------------|-------|---------------|---------------|
| Prop Type:          | Residential |                   |       | 4             |               |
| Sub Type:           | Apartment   |                   |       | <u>Layout</u> |               |
| City/Town:          | Calgary     | Finished Floor Ar | ea    | Beds:         | 2 (2 )        |
| Year Built:         | 1997        | Abv Sqft:         | 1,170 | Baths:        | 2.0 (2 0)     |
| Lot Information     |             | Low Sqft:         |       | Style:        | Low-Rise(1-4) |
| Lot Sz Ar:          |             | Ttl Sqft:         | 1,170 |               |               |
| Lot Shape:          |             |                   |       | Parking       |               |
|                     |             |                   |       |               | 2             |
|                     |             |                   |       | Ttl Park:     | 2             |
|                     |             |                   |       | Garage Sz:    |               |
| Access:             |             |                   |       |               |               |
| Lot Feat:           |             |                   |       |               |               |
| Park Feat:          | Underground |                   |       |               |               |

|                                                                                 |       |                                                                                                                                                                                                                                                                    |                   | Utilities and Features                              |         |                   |  |  |  |  |
|---------------------------------------------------------------------------------|-------|--------------------------------------------------------------------------------------------------------------------------------------------------------------------------------------------------------------------------------------------------------------------|-------------------|-----------------------------------------------------|---------|-------------------|--|--|--|--|
| Roof:<br>Heating: Baseboard,Fireplace(s)<br>Sewer:<br>Ext Feat: Balcony,Storage |       |                                                                                                                                                                                                                                                                    |                   | Construction:<br>Mixed,Wood Frame<br>Flooring:      |         |                   |  |  |  |  |
|                                                                                 |       |                                                                                                                                                                                                                                                                    |                   | Ceramic Tile,Hardwood<br>Water Source:<br>End/Bsmt: |         |                   |  |  |  |  |
| Kitchen Appl:<br>Int Feat:<br>Utilities:                                        |       | Dishwasher,Electric Stove,Garage Control(s),Microwave,Range Hood,Refrigerator,Washer/Dryer Stacked,Window Coverings<br>Bookcases,Closet Organizers,Elevator,Granite Counters,High Ceilings,Kitchen Island,No Animal Home,No Smoking Home,Storage,Walk-In Closet(s) |                   |                                                     |         |                   |  |  |  |  |
|                                                                                 |       |                                                                                                                                                                                                                                                                    |                   | Room Information                                    |         |                   |  |  |  |  |
| <u>Room</u>                                                                     |       | Level                                                                                                                                                                                                                                                              | <u>Dimensions</u> | <u>Room</u>                                         | Level   | <u>Dimensions</u> |  |  |  |  |
| <b>3pc Bathroom</b>                                                             | ı     | Main                                                                                                                                                                                                                                                               | 8`7" x 7`9"       | 4pc Ensuite bath                                    | Main    | 13`6" x 11`9"     |  |  |  |  |
| Bedroom                                                                         |       | Main                                                                                                                                                                                                                                                               | 10`10" x 11`0"    | Dining Room                                         | Main    | 9`8" x 17`3"      |  |  |  |  |
| Kitchen                                                                         |       | Main                                                                                                                                                                                                                                                               | 12`3" x 12`2"     | Living Room                                         | Main    | 14`3" x 14`5"     |  |  |  |  |
| Bedroom - Pri                                                                   | imary | Main                                                                                                                                                                                                                                                               | 19`5" x 13`8"     | <b>Storage</b><br>Legal/Tax/Financial               | Main    | 7`10" x 3`1"      |  |  |  |  |
|                                                                                 |       |                                                                                                                                                                                                                                                                    |                   |                                                     |         |                   |  |  |  |  |
| Condo Fee:                                                                      |       |                                                                                                                                                                                                                                                                    | Title:            |                                                     | Zoning: |                   |  |  |  |  |
| \$838                                                                           |       |                                                                                                                                                                                                                                                                    | Fee Simple        |                                                     | DC      |                   |  |  |  |  |